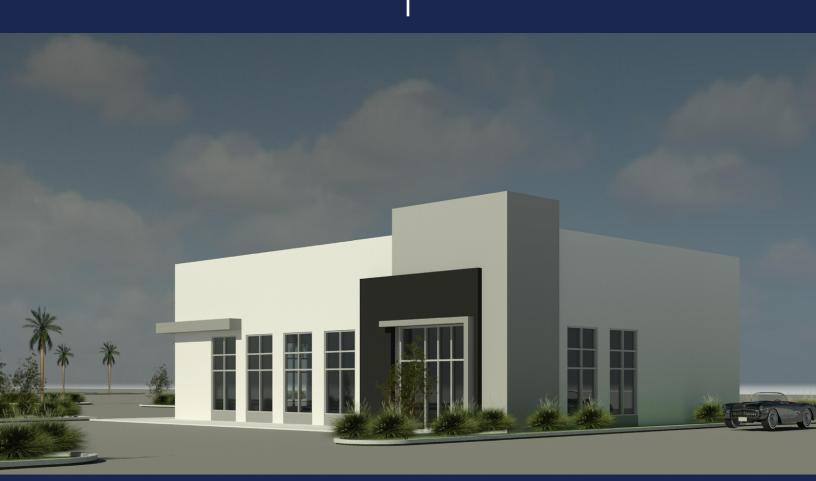

#### Medical/Professional Office Development

- Proposed office development in Middleburg
- Pre-leasing now available
- Four new buildings proposed totsling 28,800 SF
- 1 minute from Blanding Blvd/SR 21
- > Short drive from Ascension St. Vincent's Hospital
- Excellent for medical and professional office users