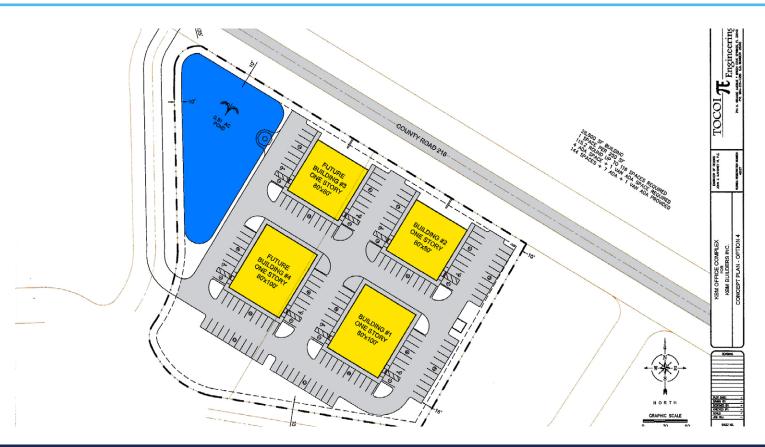

#### Medical/Professional Office Development

- Proposed office development in Middleburg
- Pre-leasing now available
- Four new buildings proposed totsling 28,800 SF
- 1 minute from Blanding Blvd/SR 21
- > Short drive from Ascension St. Vincent's Hospital
- Excellent for medical and professional office users

### Development Information

Site Plan

3383 County Road 218 Middleburg, FL 32068