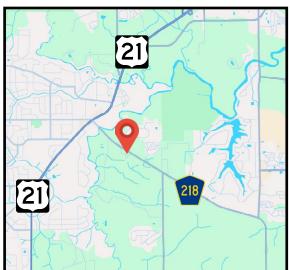

# For Lease

Medical/Professional Office Space



### 3383 County Road 218 | Middleburg, Florida 32068

#### Medical/Professional Office Development

- Proposed office development in Middleburg
- Pre-leasing now available
- Four new buildings proposed totsling 28,800 SF
- 1 minute from Blanding Blvd/SR 21
- > Short drive from Ascension St. Vincent's Hospital
- Excellent for medical and professional office users





#### Demographic Information

Location Map



### Demographic Information

#### HOUSEHOLDS

|                          | 1 Mile   | 3 Mile   | 5 Mile    |
|--------------------------|----------|----------|-----------|
| 2010 Households          | 2,534    | 13,200   | 45,294    |
| 2022 Households          | 2,820    | 15,934   | 55,578    |
| 2027 Projection          | 3,060    | 17,476   | 61,063    |
| INCOME                   |          |          |           |
|                          | 1 Mile   | 3 Mile   | 5 Mile    |
| Average Household Income | \$88,422 | \$88,021 | \$100,496 |
| Median Household Income  | \$77,168 | \$75,059 | \$83,458  |

www.crossregions.com



### Development Information

Site Plan







3383 County Road 218 Middleburg, FL 32068



## **Listing Agents**