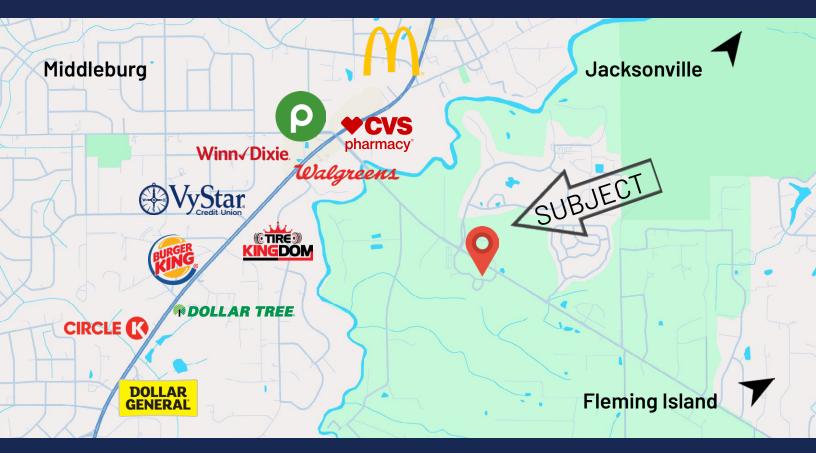

#### Medical/Professional Office Development

- Proposed office development in Middleburg
- Pre-leasing now available
- Four new buildings proposed totsling 28,800 SF
- 1 minute from Blanding Blvd/SR 21
- > Short drive from Ascension St. Vincent's Hospital
- Excellent for medical and professional office users