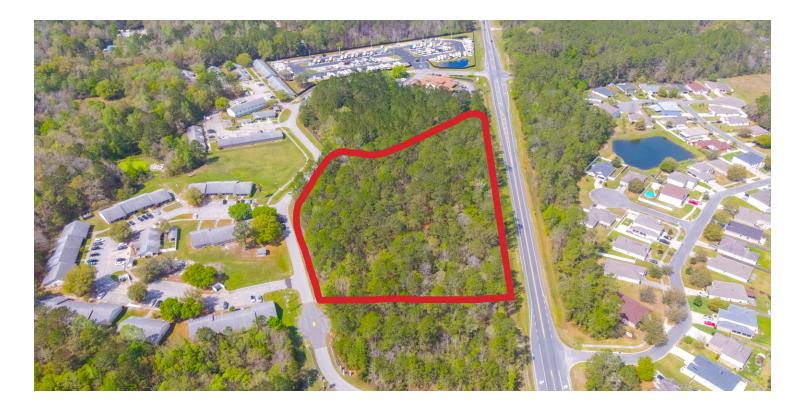

### Development Information

Site Plan

3383 County Road 218 Middleburg, FL 32068