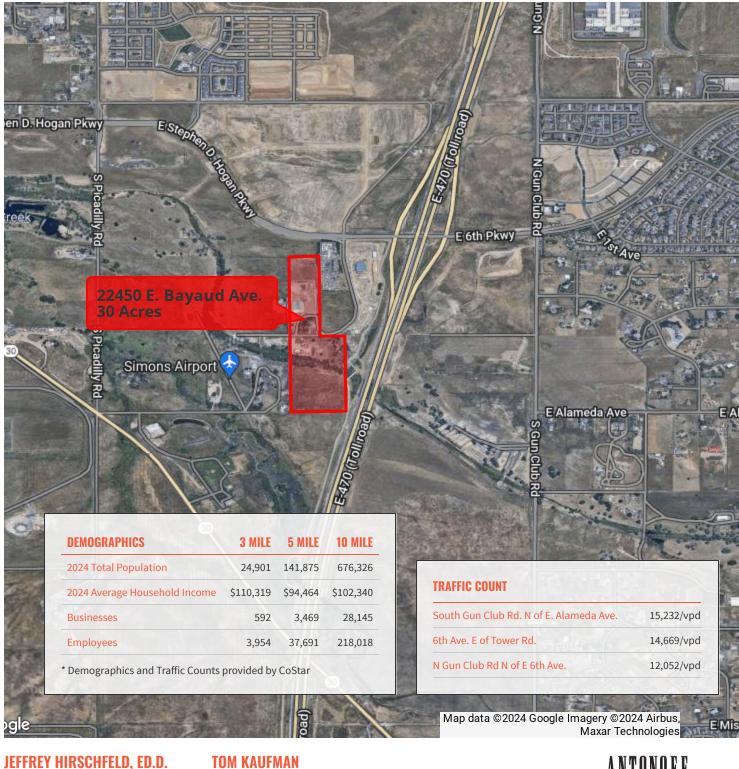

### **PROPERTY HIGHLIGHTS**

- Large location currently located in the county but in AD zoning future use plan for Aurora
- The future AD zoning allows for drive thru facilities, fuel stations, office, outdoor recreation and entertainment, pari-mutuel wagering facilities R & D, restaurants, retail, self storage (conditional use), light manufacturing, office-flex office, residential multi-family and single family detached are both conditional uses!
- Site is located in a flood plain and owner has been in touch with FEMA who is looking to potentially reduce the overall impact of the floodplain
- Great visibility to E-470 and future transportation improves are already in place to increase access to the site
- Located near new Industrial and Residential projects and still located inside the E-470 beltway
- Potential to possibly create the site size to 40 acres in a larger site desired

### **OFFERING SUMMARY**

| Sale Price: | \$7,000,000 |
|-------------|-------------|
| Lot Size:   | 30.0 Acres  |

pressed or implied is made as to the