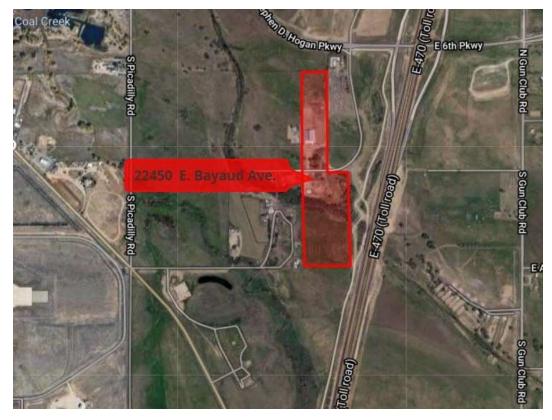

# **FOR SALE**

22450 E. Bayaud Ave. Aurora, CO 80018

### **PROPERTY HIGHLIGHTS**

- Large location currently located in the county but in AD zoning future use plan for Aurora
- The future AD zoning allows for drive thru facilities, fuel stations, office, outdoor recreation and entertainment, pari-mutuel wagering facilities R & D, restaurants, retail, self storage (conditional use), light manufacturing, office-flex office, residential multi-family and single family detached are both conditional uses!
- Site is located in a flood plain and owner has been in touch with FEMA who is looking to potentially reduce the overall impact of the floodplain
- Great visibility to E-470 and future transportation improves are already in place to increase access to the site
- Located near new Industrial and Residential projects and still located inside the E-470 beltway
- Potential to possibly create the site size to 40 acres in a larger site desired