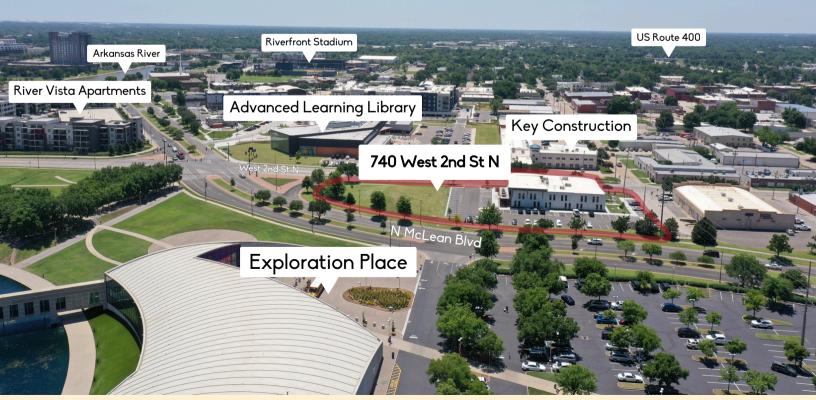

#### **AREA DETAILS**

Great Delano location near Arkansas River, Exploration Place, Advanced Learning Library, and numerous restaurants.

Features on-site parking, atrium entry, furnished deck, and potential for additional signage including a monument at 2<sup>nd</sup> & McLean intersection.