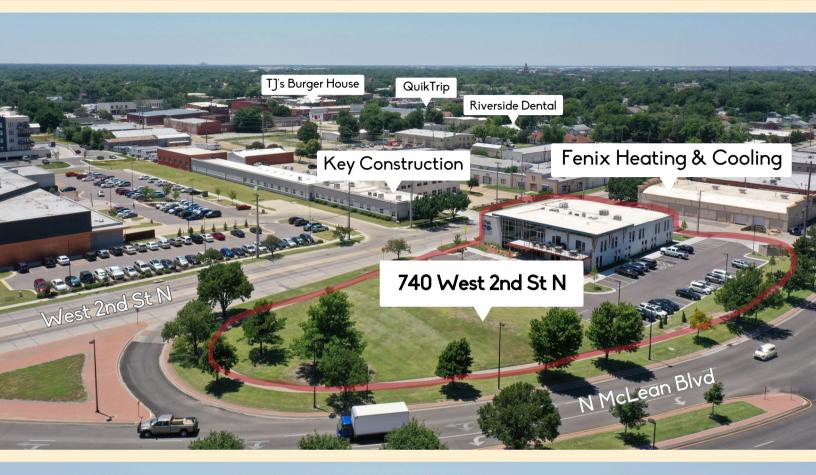

#### **AREA DETAILS**

Great Delano location near Arkansas River, Exploration Place, Advanced Learning Library, and numerous restaurants.

Features on-site parking, atrium entry, furnished deck, and potential for additional signage including a monument at 2<sup>nd</sup> & McLean intersection.