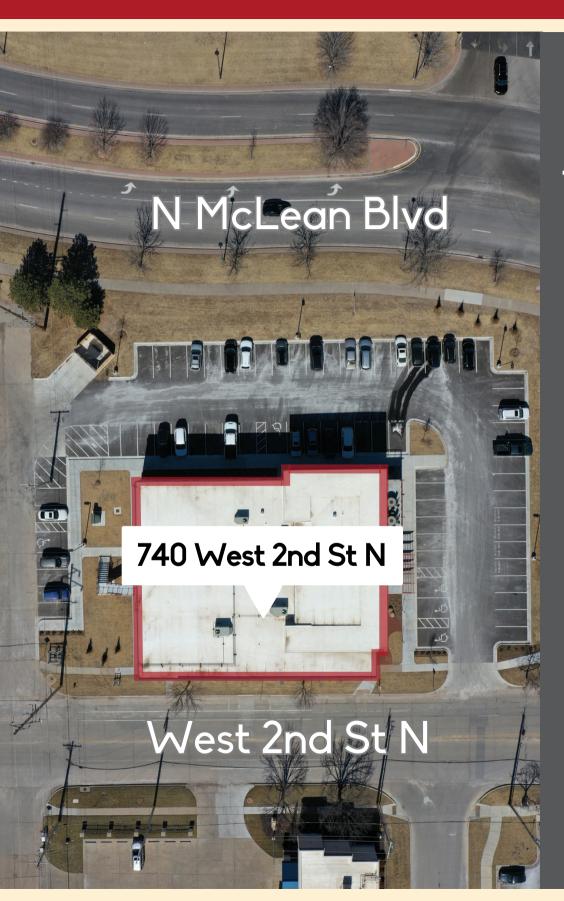

740 West 2nd St N. Wichita. KS 67203

#### **AREA DETAILS**

Great Delano location near Arkansas River, Exploration Place, Advanced Learning Library, and numerous restaurants.

Features on-site parking, atrium entry, furnished deck, and potential for additional signage including a monument at 2<sup>nd</sup> & McLean intersection.