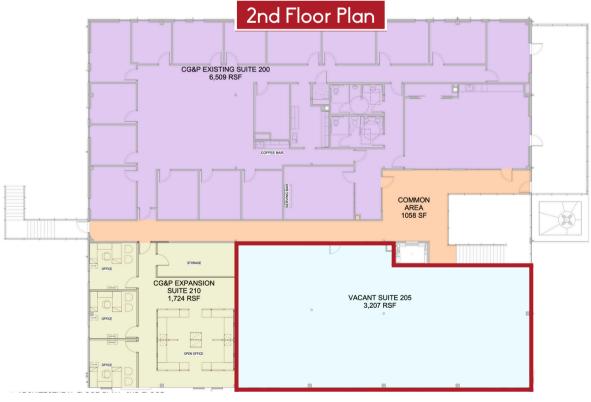

#### PROPERTY DETAILS

Space Available: 8,259 usable sq ft

- Suite 110: 5,052 sq feet
- Suite 205: 3,207 sq feet

Base Rent\*: \$18.50 per leasable sq foot NNN

Estimated NNN: \$6.00 per sq foot Tenant Finish\*: \$50.00 per sq foot