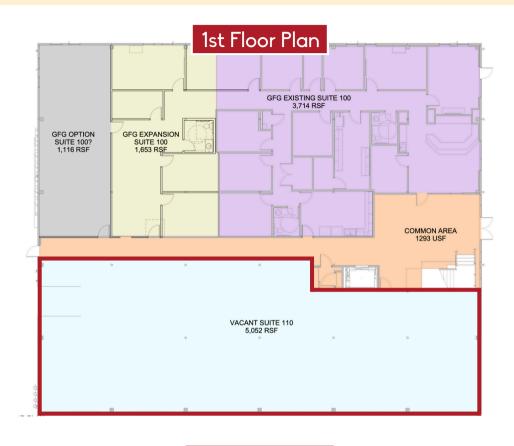

#### PROPERTY DETAILS

Space Available: 8,259 usable sq ft

- Suite 110: 5,052 sq feet
- Suite 205: 3,207 sq feet

Base Rent\*: \$18.50 per leasable sq foot NNN

Estimated NNN: \$6.00 per sq foot Tenant Finish\*: \$50.00 per sq foot