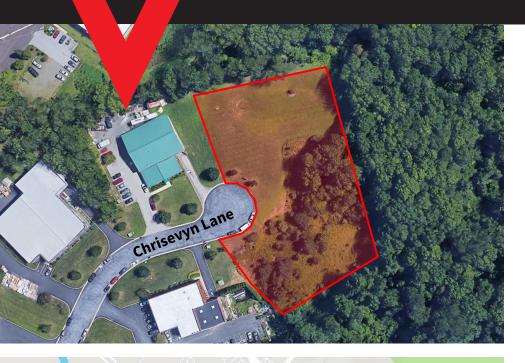

## 3.9 Acres – Fully Approved Build-To-Suit Land

### **Property Highlights**

- Fully approved 30,000 SF flex/industrial building
- Located less than 15 minutes to:
  - Route 29
  - PA Turnpike (I-276) Route 100
  - Route 422
- 28' clear height
- Industrial Zoning