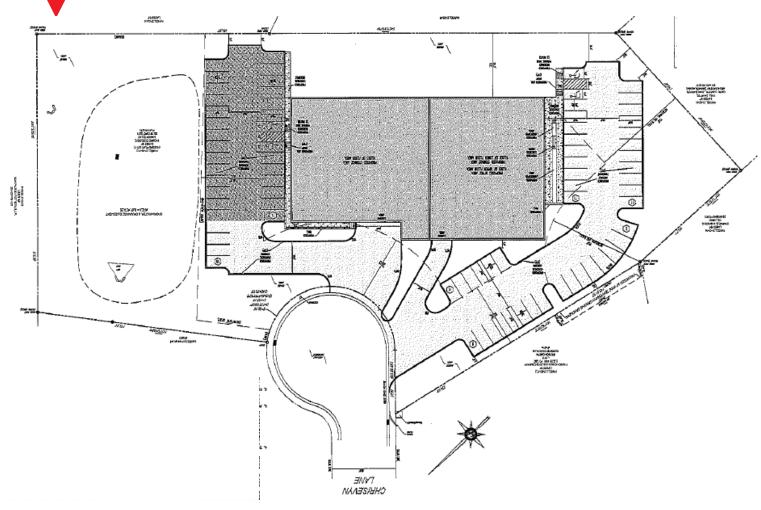

# Site Plan

1050 Township Line Road Phoenixville, PA 19460

| Demographics    | 2-mile    | 5-mile    | 10-mile   |
|-----------------|-----------|-----------|-----------|
| 2021 Population | 28,394    | 80,840    | 389,519   |
| Average HHI     | \$105,209 | \$128,546 | \$104,129 |
| Median Age      | 39.8      | 40.5      | 41        |