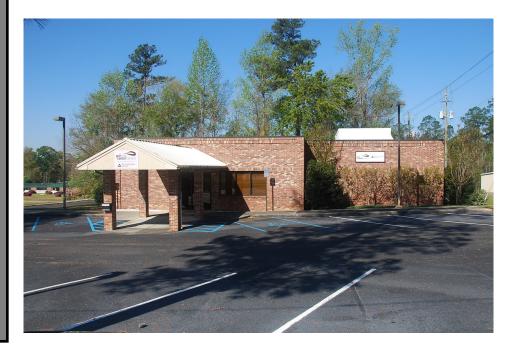

## Medical Office Building Brewton, AL

| Location:                                          | 1207 Azalea Place<br>Brewton, AL<br>Adjacent to D. W. McMillan Memorial Hospital |
|----------------------------------------------------|----------------------------------------------------------------------------------|
| Former Use:                                        | Cancer Radiation Treatment Facility                                              |
| Building:<br>Size:<br>Year Built:<br>Construction: | 3,971± sf total<br>1995<br>Wood frame w/Brick Veneer                             |
| Land:                                              | 31,800± sf                                                                       |
| Zoning:                                            | B-2<br>Local Business District                                                   |
| Rental Rate:                                       | \$19.00 psf, NN                                                                  |