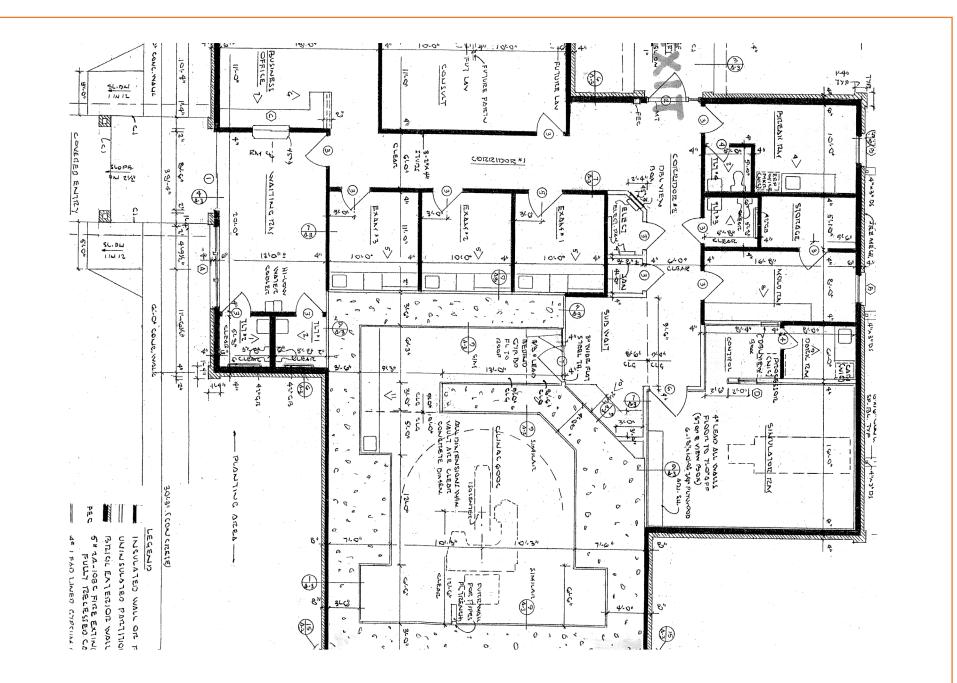

## Medical Office Building Brewton, AL

| Location:                                          | 1207 Azalea Place<br>Brewton, AL<br>Adjacent to D. W. McMillan Memorial Hospital |
|----------------------------------------------------|----------------------------------------------------------------------------------|
| Former Use:                                        | Cancer Radiation Treatment Facility                                              |
| Building:<br>Size:<br>Year Built:<br>Construction: | 3,971± sf total<br>1995<br>Wood frame w/Brick Veneer                             |
| Land:                                              | 31,800± sf                                                                       |
| Zoning:                                            | B-2<br>Local Business District                                                   |
| Rental Rate:                                       | \$19.00 psf, NN                                                                  |