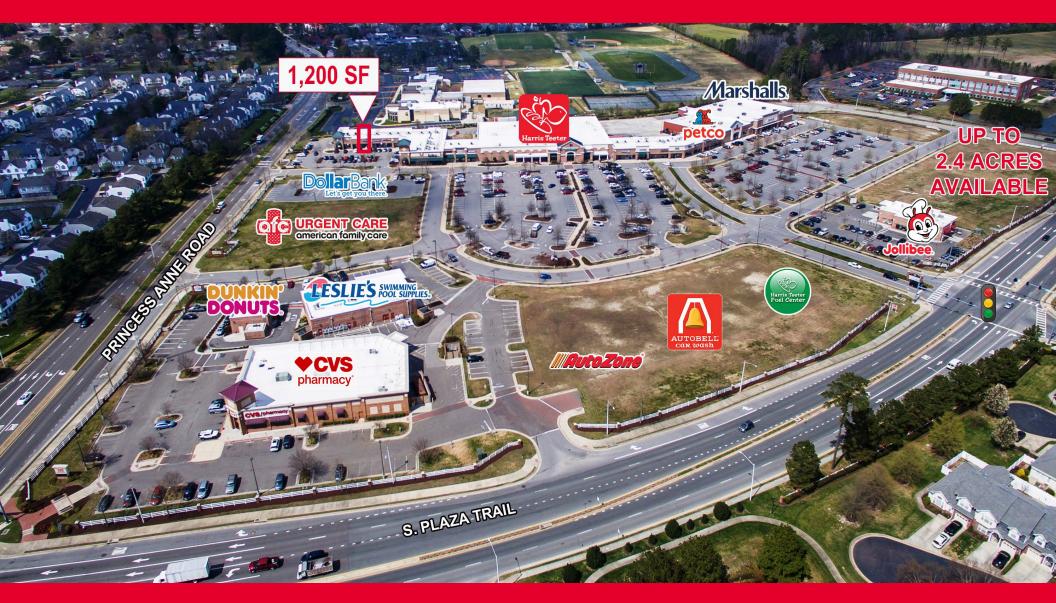

4540 Princess Anne Road, Virginia Beach, VA 23462

Small Shop Space | Outparcels Available | Dominant Retail Shopping Center

1,200 SF | Up to 2.4 Acres

#### PROPERTY FEATURES

- Harris Teeter, Petco and Marshalls-anchored shopping center
- Located on the northeast corner of Princess Anne Road and South Plaza Trail in the densely populated Kempsville area of Virginia Beach
- Adjacent to Bishop Sullivan Catholic High School and Bon Secours Medical Center
- Within 3 miles of Tidewater Community College (TCC) Virginia Beach Campus
- 30,698 VPD on Princess Anne Road; 12,520 VPD on South Plaza Trail
- Other Tenants include Jollibee, Dunkin' Donuts, Kumon, Las Palmas, Primo Pizzeria, Dollar Bank, AutoZone and American Family Care
- Suite 103 available 1,200 SF
- Premium outparcel available up to 2.4 acres