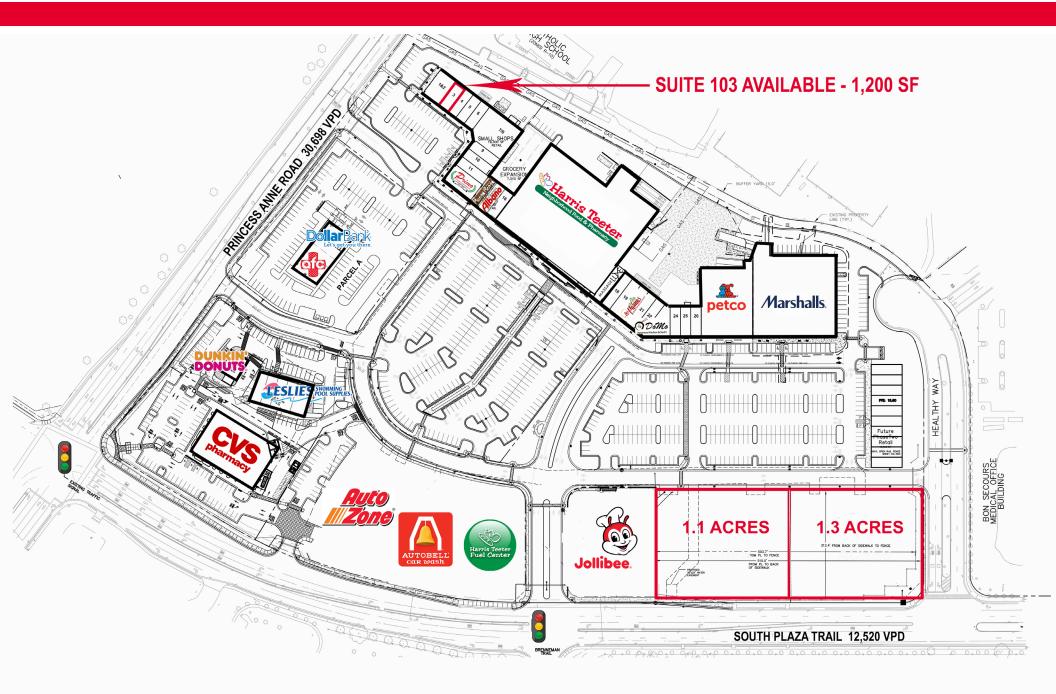

#### PROPERTY FEATURES

- Harris Teeter, Petco and Marshalls-anchored shopping center
- Located on the northeast corner of Princess Anne Road and South Plaza Trail in the densely populated Kempsville area of Virginia Beach
- Adjacent to Bishop Sullivan Catholic High School and Bon Secours Medical Center
- Within 3 miles of Tidewater Community College (TCC) Virginia Beach Campus
- 30,698 VPD on Princess Anne Road; 12,520 VPD on South Plaza Trail
- Other Tenants include Jollibee, Dunkin' Donuts, Kumon, Las Palmas, Primo Pizzeria, Dollar Bank, AutoZone and American Family Care
- Suite 103 available 1,200 SF
- Premium outparcel available up to 2.4 acres