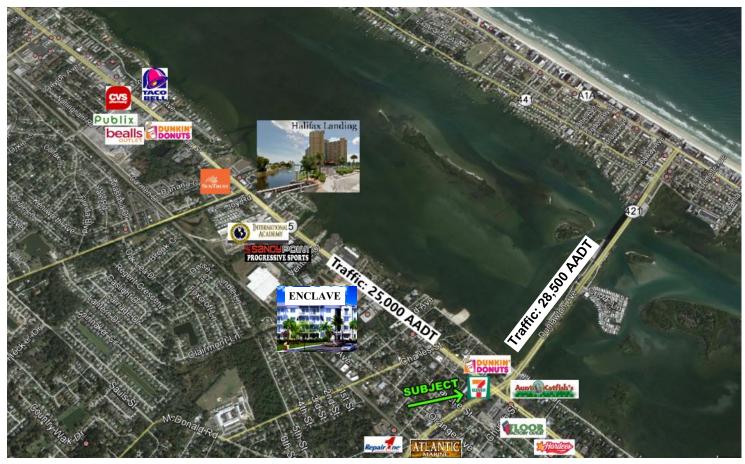

Monthly Amount is Base Rent & NNN - Lease rates plus sales tax

Parcel ID: 630311060050

Year Built: 1987

Parking: Plenty of Parking

Traffic Count: 28,500 AADT

Zoning: PCD

140 S Atlantic Ave, Suite 201

**REMARKS - Two Suites Available** Fantastic location on the lighted corner of Dunlawton Ave. and US-1 directly on thoroughfare from the Beachside and the Dunlawton Bridge to I-95 across from the New Riverwalk Park and Condos project. Office/retail suite available for lease. Monument signage available.