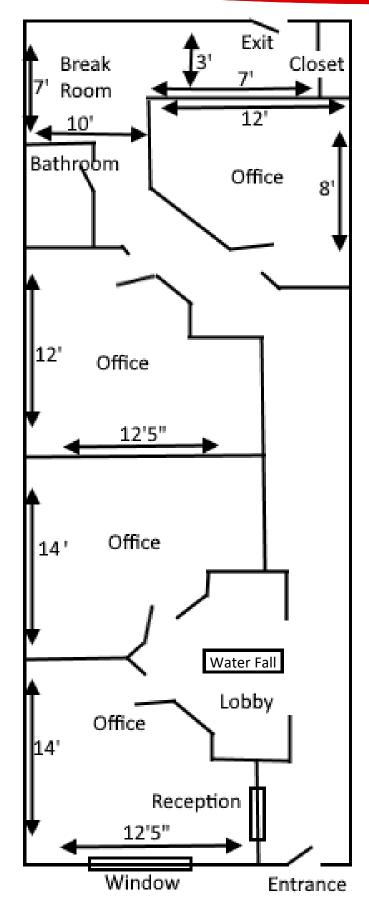

### **SUITE 13 & 14 Floor Plan**

(not to scale)

This suite features reception, private offices, conference room and two bathrooms.