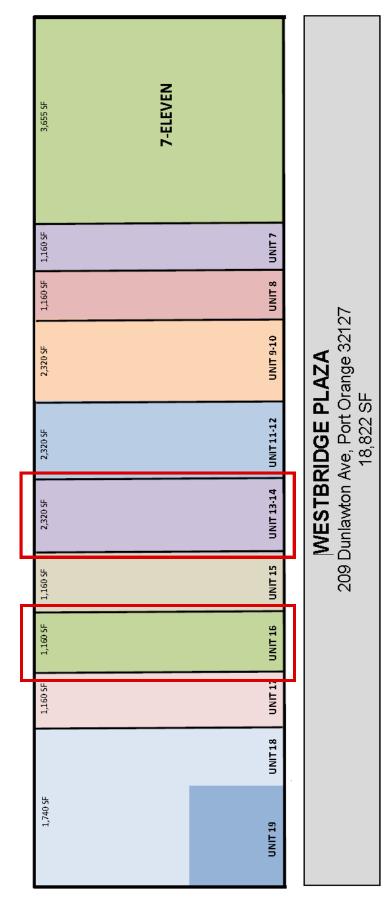

### **PROPERTY SPECIFICATIONS**

Lease Price: \$16.00 PSF NNN

NNN: \$3.00 PSF

Suite 13&14 2,320 Sq Ft

\$3,673.33 Month

Suite 16 1,160 Sq Ft

\$1,836.67 Month

CCIM