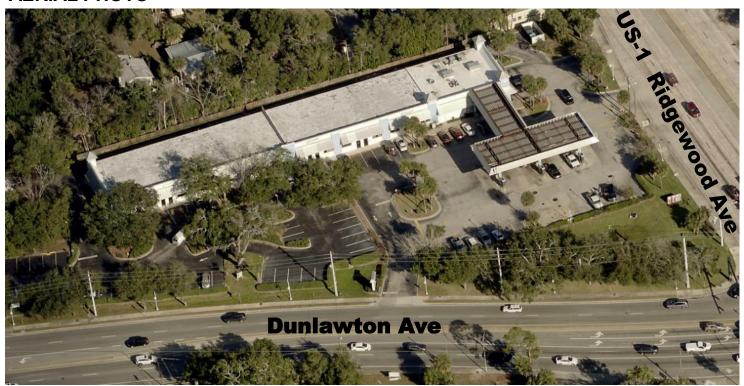

Monthly Amount is Base Rent & NNN - Lease rates plus sales tax

Parcel ID: 630311060050

Year Built: 1987

Parking: Plenty of Parking

Traffic Count: 28,500 AADT

Zoning: PCD

140 S Atlantic Ave, Suite 201

**REMARKS - Two Suites Available** Fantastic location on the lighted corner of Dunlawton Ave. and US-1 directly on thoroughfare from the Beachside and the Dunlawton Bridge to I-95 across from the New Riverwalk Park and Condos project. Office/retail suite available for lease. Monument signage available.

### **AERIAL MAP**

Realty Pros Commercial 140 S Atlantic Ave, Suite 201 Ormond Beach, FL 32176