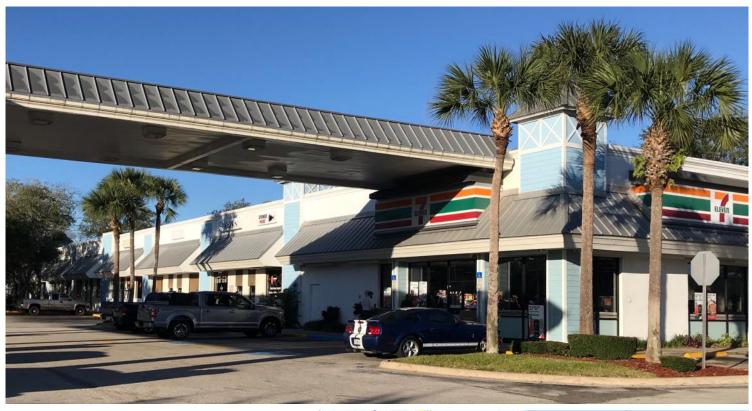

### **AERIAL PHOTO**

Monthly Amount is Base Rent & NNN - Lease rates plus sales tax

Parcel ID: 630311060050

Year Built: 1987

Parking: Plenty of Parking

Traffic Count: 28,500 AADT

Zoning: PCD

140 S Atlantic Ave, Suite 201

**REMARKS - Two Suites Available** Fantastic location on the lighted corner of Dunlawton Ave. and US-1 directly on thoroughfare from the Beachside and the Dunlawton Bridge to I-95 across from the New Riverwalk Park and Condos project. Office/retail suite available for lease. Monument signage available.