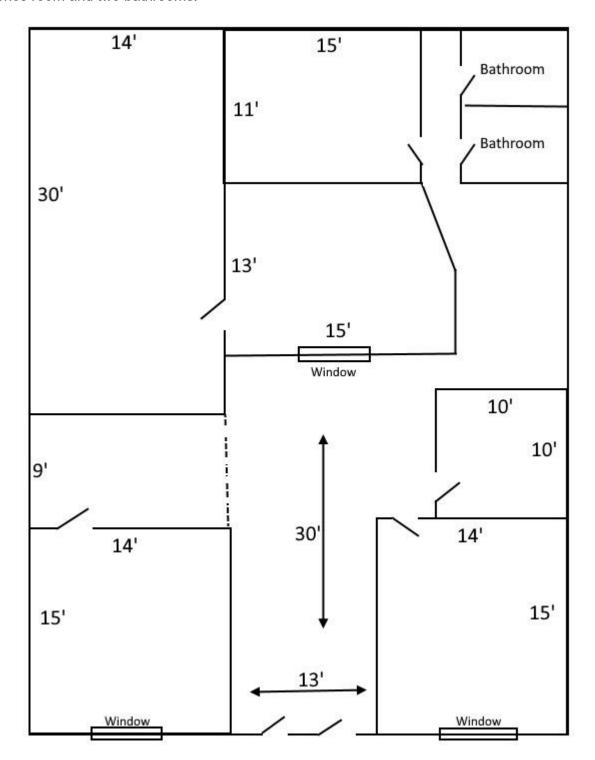

### **SUITE 13 & 14 Floor Plan**

(not to scale)

This suite features reception, private offices, conference room and two bathrooms.

### **SUITE 16 Floor Plan**

(not to scale)

This suite features reception, private offices and bathroom. Previously a chiropractic office.

Realty Pros Commercial 140 S Atlantic Ave, Suite 201 Ormond Beach, FL 32176