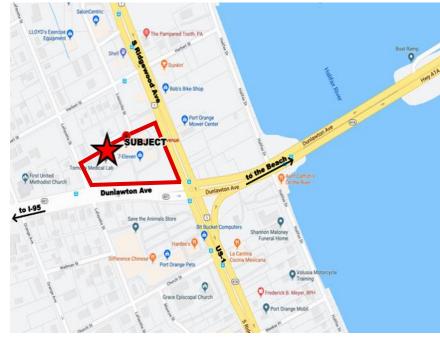

### **AERIAL MAP**

Realty Pros Commercial 140 S Atlantic Ave, Suite 201 Ormond Beach, FL 32176

Monthly Amount is Base Rent & NNN - Lease rates plus sales tax

Parcel ID: 630311060050

Year Built: 1987

Parking: Plenty of Parking

Traffic Count: 28,500 AADT

Zoning: PCD

140 S Atlantic Ave, Suite 201

**REMARKS - Two Suites Available** Fantastic location on the lighted corner of Dunlawton Ave. and US-1 directly on thoroughfare from the Beachside and the Dunlawton Bridge to I-95 across from the New Riverwalk Park and Condos project. Office/retail suite available for lease. Monument signage available.