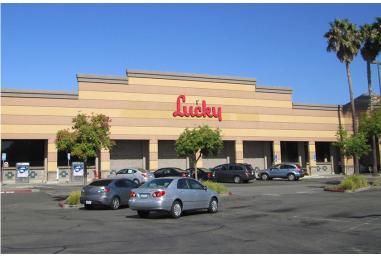

#### DESCRIPTION OF PREMISES

Petaluma Gateway Center is one of Petaluma's premiere neighborhood shopping centers anchored by Lucky's Supermarket and McDonald's. Cotenants include: Wingstop, Papa Murphy, UPS Store, Mountain Mike's Pizza and Great Clips.

### **HIGHLIGHTS**

- Available: Suite 905 End-Cap Retail Space: 5,339+/- sf
- Grocery Anchored Shopping Center Lucky Supermarket
- Busy Signalized Intersection just off Highway 101
- Co-tenants include: Wingstop, Papa Murphy, UPS Store, Mountain Mike's Pizza, JL Relax
   Spa & Great Clips