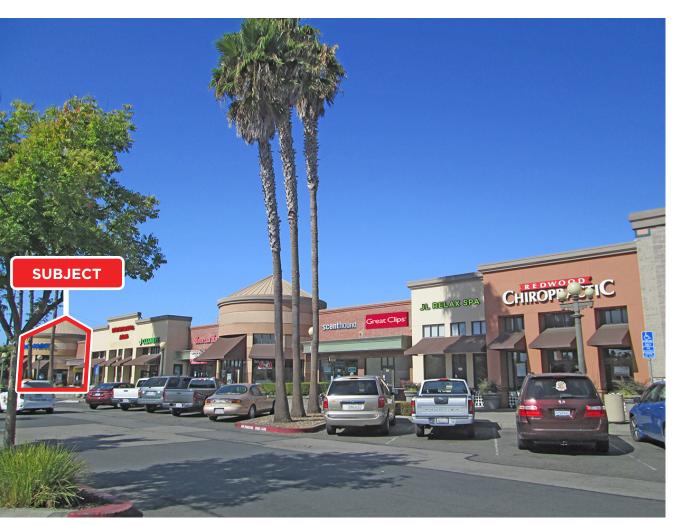

### **HIGHLIGHTS**

- Available: Suite 905 End-Cap Retail Space: 5,339+/- sf
- Grocery Anchored Shopping Center Lucky Supermarket
- Busy Signalized Intersection just off Highway 101
- Co-tenants include: Wingstop, Papa Murphy, UPS Store, Mountain Mike's Pizza, JL Relax
   Spa & Great Clips

#### DESCRIPTION OF PREMISES

Petaluma Gateway Center is one of Petaluma's premiere neighborhood shopping centers anchored by Lucky's Supermarket and McDonald's. Cotenants include: Wingstop, Papa Murphy, UPS Store, Mountain Mike's Pizza and Great Clips.

# PRIME RETAIL SPACE AT PETALUMA GATEWAY CENTER

| TENANT                    | SUITE |
|---------------------------|-------|
| AVAILABLE                 | 905   |
| 7177112712                |       |
| UPS Store                 | 911   |
| Sportsman's Arms          | 913   |
| Fairfax Cleaners          | 915   |
| Mountain Mike's Pizza     | 917   |
| Whiskers Animal Dentistry | 921   |
| Scenthound Petaluma       | 925   |
| Great Clips               | 929   |
| JL Relax Spa              | 933   |
| Redwood Chiropractic      | 937   |
| Lucky                     | 2     |
| McDonald's                | 4     |
| Canton Restaurant         | 951   |
| Wingstop                  | 953   |
| Salon Obsession           | 955   |
| Games Workshop            | 957   |
| Creative Nails            | 959   |
| Subway                    | 961   |
| Cigarette Shop            | 963   |
| Papa Murphy's             | 965   |