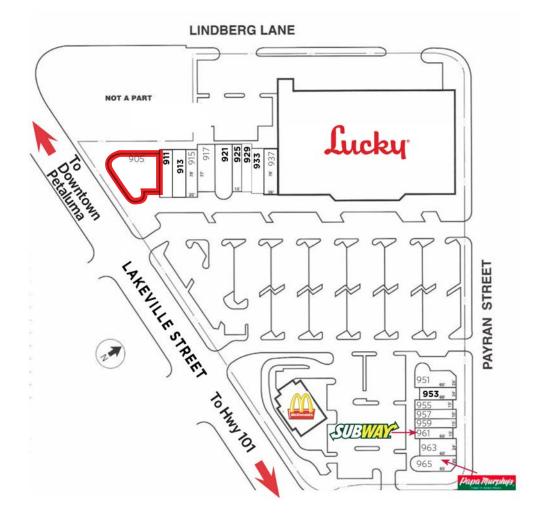

# PRIME RETAIL SPACE AT PETALUMA GATEWAY CENTER

| TENANT                    | SUITE |
|---------------------------|-------|
| AVAILABLE                 | 905   |
| 7177112712                |       |
| UPS Store                 | 911   |
| Sportsman's Arms          | 913   |
| Fairfax Cleaners          | 915   |
| Mountain Mike's Pizza     | 917   |
| Whiskers Animal Dentistry | 921   |
| Scenthound Petaluma       | 925   |
| Great Clips               | 929   |
| JL Relax Spa              | 933   |
| Redwood Chiropractic      | 937   |
| Lucky                     | 2     |
| McDonald's                | 4     |
| Canton Restaurant         | 951   |
| Wingstop                  | 953   |
| Salon Obsession           | 955   |
| Games Workshop            | 957   |
| Creative Nails            | 959   |
| Subway                    | 961   |
| Cigarette Shop            | 963   |
| Papa Murphy's             | 965   |