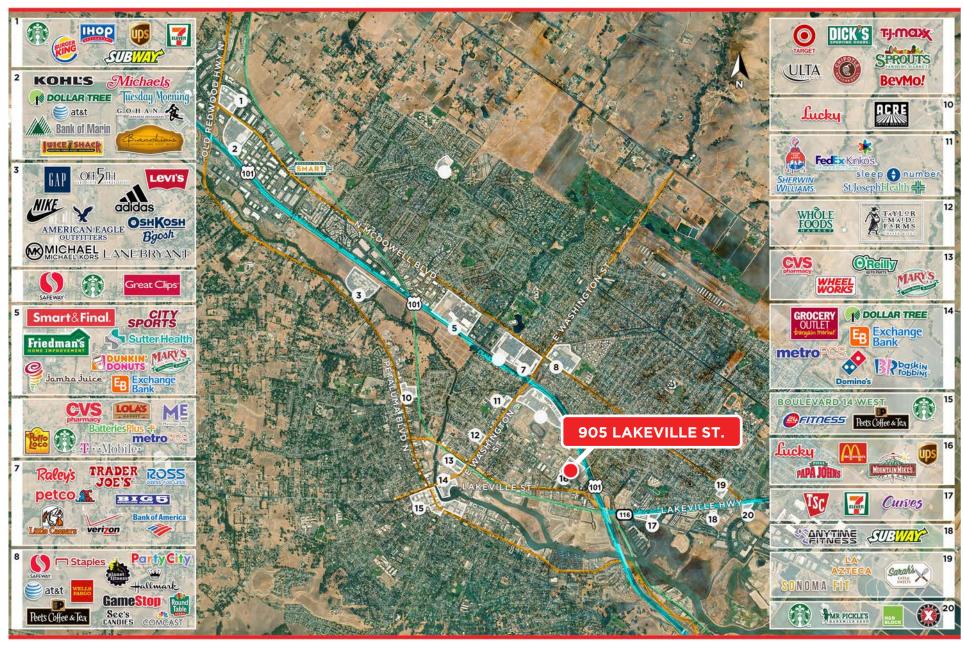

# PETALUMA RETAIL CENTERS

905 LAKEVILLE STREET PETALUMA. CA

## PRIME RETAIL SPACE AT PETALUMA GATEWAY CENTER