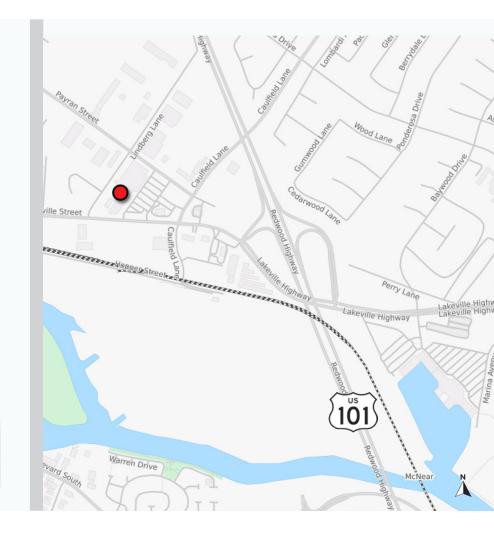

#### **DESCRIPTION OF AREA**

Excellent location along Lakeville Highway @ Caulfield Lane, immediately west of Highway 101 serving all of Petaluma. Located at a signalized corner across the street from the Riverfront mixed-use development with hotel, retail, office and residential.

### TRANSPORTATION ACCESS

- Easy access to Highway 101 via Lakeville Street
- · Bus stops along Lakeville Street
- SMART station less than 1 mile away

| DEMOGRAPHICS        | 1 MILE   | 3 MILES  | 5 MILES  |
|---------------------|----------|----------|----------|
| Population          | 15,987   | 63,541   | 69,556   |
| Est. Avg. HH Income | \$87,003 | \$96,357 | \$96,648 |