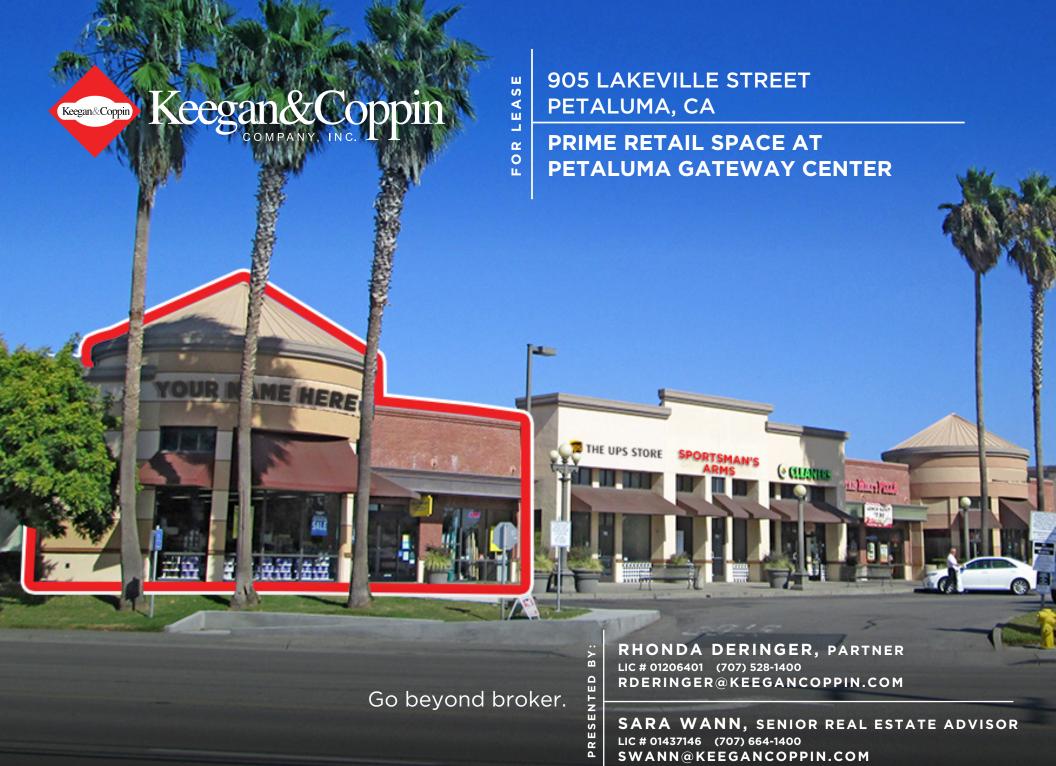

### PRIME RETAIL SPACE AT PETALUMA GATEWAY CENTER

### **HIGHLIGHTS**

- Available: Suite 905 End-Cap Retail Space: 5,339+/- sf
- Grocery Anchored Shopping Center Lucky Supermarket
- Busy Signalized Intersection just off Highway 101
- Co-tenants include: Wingstop, Papa Murphy, UPS Store, Mountain Mike's Pizza, JL Relax
   Spa & Great Clips

#### DESCRIPTION OF PREMISES

Petaluma Gateway Center is one of Petaluma's premiere neighborhood shopping centers anchored by Lucky's Supermarket and McDonald's. Cotenants include: Wingstop, Papa Murphy, UPS Store, Mountain Mike's Pizza and Great Clips.