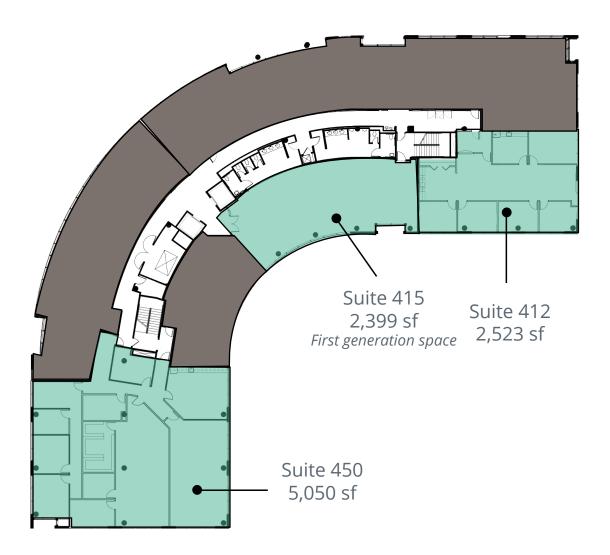

### Office

- Suite 300: 13,318 sf

View suite video

Suite 412: 2,523 sf

Suite 415: 2,399 sf

First generation space

Suite 450: 5,050 sf

## Suite 412 - 2,523 sf

Office

Get in touch:

**Greg Martin** 

Principal, Managing Director -Fort Lauderdale & Boca Raton 954 903 1815 greg.martin@avisonyoung.com Justin Cope, SIOR
Principal
954 903 3701
justin.cope@avisonyoung.com

## Suite 415 - 2,399 sf

Office First Generation Space

Get in touch:

**Greg Martin** 

Principal, Managing Director -Fort Lauderdale & Boca Raton **954 903 1815** 

greg.martin@avisonyoung.com

Justin Cope, SIOR

## Suite 450 - 5,050 sf Office

**Greg Martin** 

Principal, Managing Director -Fort Lauderdale & Boca Raton 954 903 1815 greg.martin@avisonyoung.com Justin Cope, SIOR
Principal
954 903 3701
justin.cope@avisonyoung.com