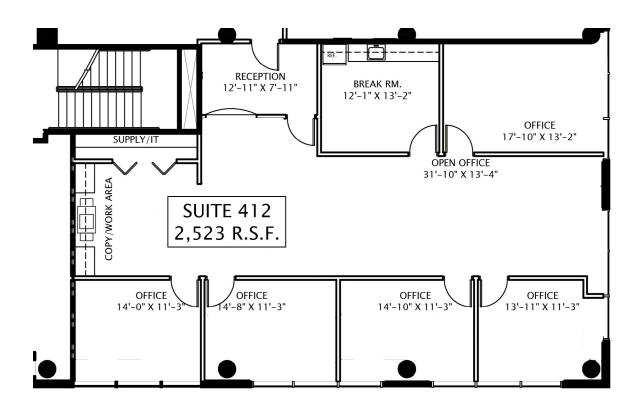

## Suite 412 - 2,523 sf

Office

Get in touch:

**Greg Martin** 

Principal, Managing Director -Fort Lauderdale & Boca Raton 954 903 1815 greg.martin@avisonyoung.com Justin Cope, SIOR
Principal
954 903 3701
justin.cope@avisonyoung.com