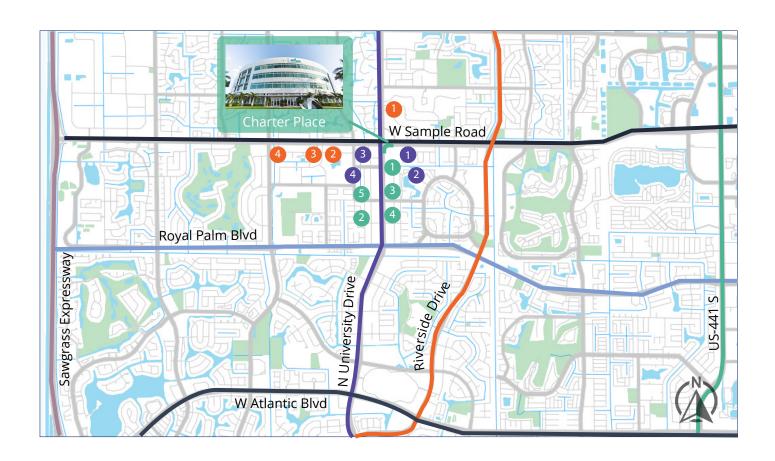

## **Property Location**

#### Financial

- Wells Fargo
- 2 Bank of America
- 3 AmTrust
- 4 Citibank
- Chase

#### Restaurants

- Starbucks
- 2 Red Ginger
- 3 Runyon's
- 4 The Melting Pot

#### Misc.

- 1 Coral Springs Charter School
- 2 Broward County Library
- Coral Springs City Hall
- 4 USPS