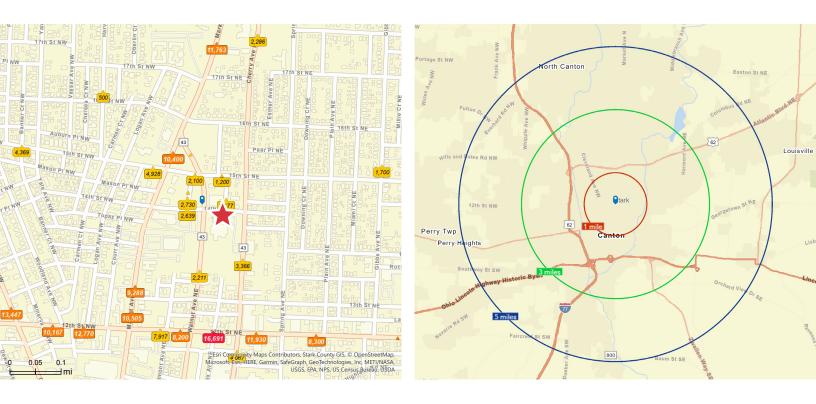

# **FOR SALE** Walnut Ave NE

| 2020 Summary                  | 1 Mile   | 3 Miles  | 5 Miles  |
|-------------------------------|----------|----------|----------|
| Population                    | 17,431   | 83,077   | 140,857  |
| Households                    | 7,698    | 35,699   | 60,778   |
| Families                      | 3,669    | 19,750   | 35,057   |
| Average Household Size        | 2.17     | 2.28     | 2.26     |
| Owner Occupied Housing Units  | 3,009    | 18,632   | 36,938   |
| Renter Occupied Housing Units | 4,689 1  | 7,067    | 23,840   |
| Median Age                    | 38.0     | 39.6     | 42.5     |
| Median Household Income       | \$33,530 | \$40,480 | \$50,213 |
| Average Household Income      | \$50,389 | \$59,203 | \$71,255 |