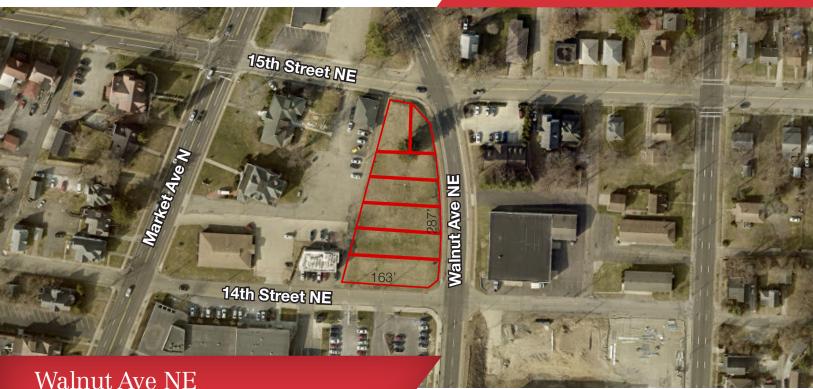

### FOR SALE 0.89 ACRES VACANT LAND

# Canton, Ohio 44714

| SALE PRICE | \$75,000.00                                                  |  |  |
|------------|--------------------------------------------------------------|--|--|
| ACRES      | 0.89                                                         |  |  |
| PARCELS    | 226864, 226865, 283499,<br>283498, 283501, 283500,<br>283553 |  |  |
| ZONING     | B1                                                           |  |  |
| FRONTAGE   | 163' - 14th Street<br>287' - Walnut                          |  |  |
| TAXES      | \$1,365.77/yr                                                |  |  |

#### **Property Details**

- Located on Walnut street between 14th St NE and 15th St NE.
- Well located on the north side of the City of Canton with good access to I-77 and Route 62.
- One of the largest lots available for sale with B1 zoning in Canton.