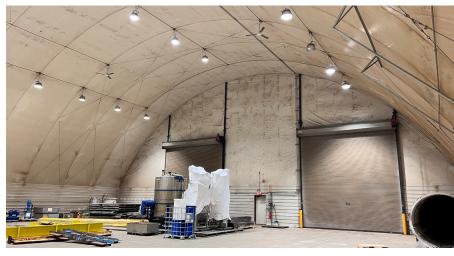

#### PILOT PLANT & TEST LABS

- R&D Chemisty Labs 25 hoods
- **Pilot Plant:** includes ~30ft clear heights, drive-in doors, and 5 ton crane

### PHOTOS - PILOT PLANT & WASTE STORAGE