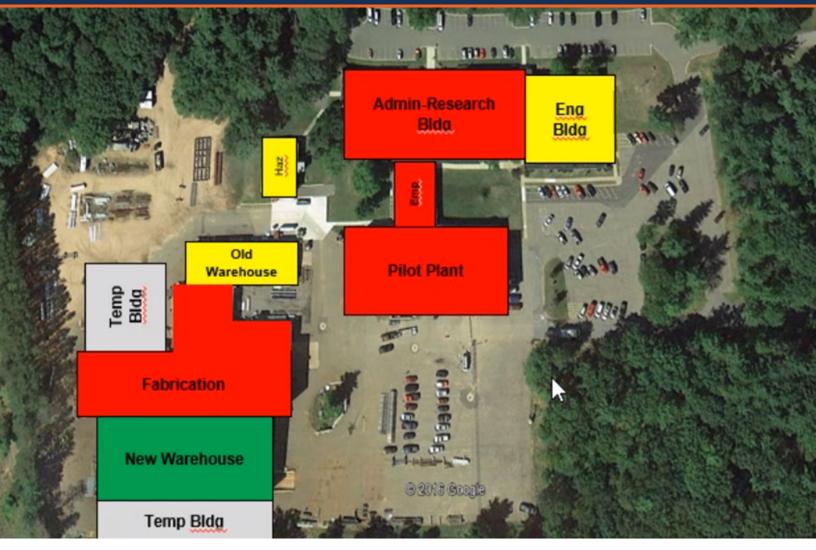

### **BUILDING DETAIL**

|                                | Year Built | Rentable Space |
|--------------------------------|------------|----------------|
| Admin-Research Office Building | 1961       | 25,558         |
| Engineering Building           | 1974       | 15,220         |
| Employee Building              | 1997       | 2,700          |
| Pilot Plant                    | 1961       | 17,190         |
| Hazard Storage                 | 1982       | 3,111          |
| Old Warehouse                  | 1974       | 7,500          |
| Fabrication                    | 1974       | 26,780         |
| New Warehouse                  | 1997       | 19,980         |
| Dome Temp Building             | 2015       | 15,000         |
| Temp Building                  | NA         | 6,400          |