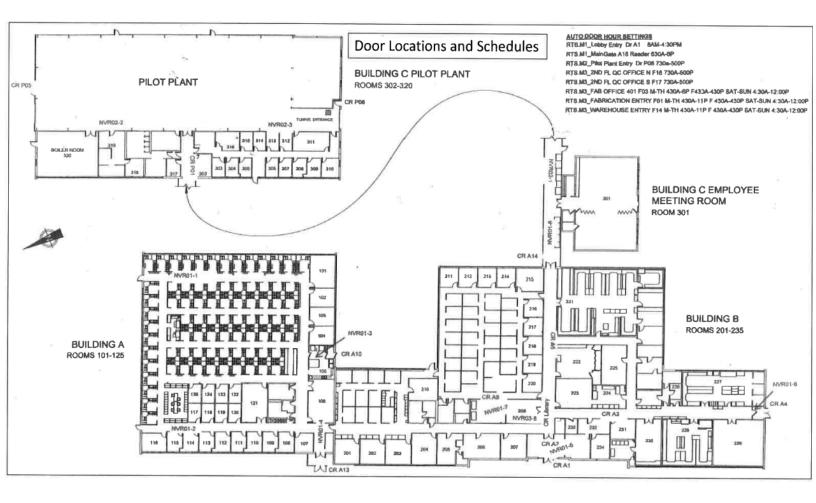

| Year Built | Rentable Space |
|--------------------------------|------------|----------------|
| Admin-Research Office Building | 1961       | 25,558         |
| Engineering Building           | 1974       | 15,220         |
| Employee Building              | 1997       | 2,700          |
| Pilot Plant                    | 1961       | 17,190         |
| Hazard Storage                 | 1982       | 3,111          |
| Old Warehouse                  | 1974       | 7,500          |
| Fabrication                    | 1974       | 26,780         |
| New Warehouse                  | 1997       | 19,980         |
| Dome Temp Building             | 2015       | 15,000         |
| Temp Building                  | NA         | 6,400          |





### **FLOORPLAN - OFFICE**





# BROADWING advisors

## FLOORPLAN - INDUSTRIAL & WAREHOUSE





www.broadwing-advisors.com

# BROADWING advisors

## PHOTOS - OFFICE & ENGINEERING BUILDING













### PHOTOS - PILOT PLANT & WASTE STORAGE













### **PHOTOS - FABRICATION & WAREHOUSE**







Office & Industrial / Warehouse For Sale 301 West Military Road | Rothschild WI



www.broadwing-advisors.com