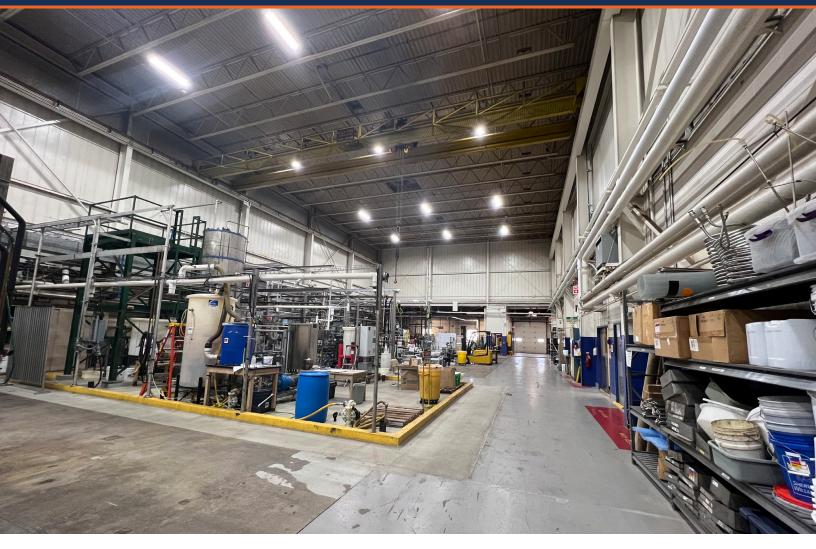

### **PHOTOS - FABRICATION & WAREHOUSE**

Office & Industrial / Warehouse For Sale 301 West Military Road | Rothschild WI

www.broadwing-advisors.com

#### FABRICATION & WAREHOUSE

- 17 drive-in doors & loading dock
- Three 10 ton cranes & one 5 ton crane
- Generous clear heights
- Mezzanine office
- Ample parking with two driveway entrances allow for both car and truck traffic