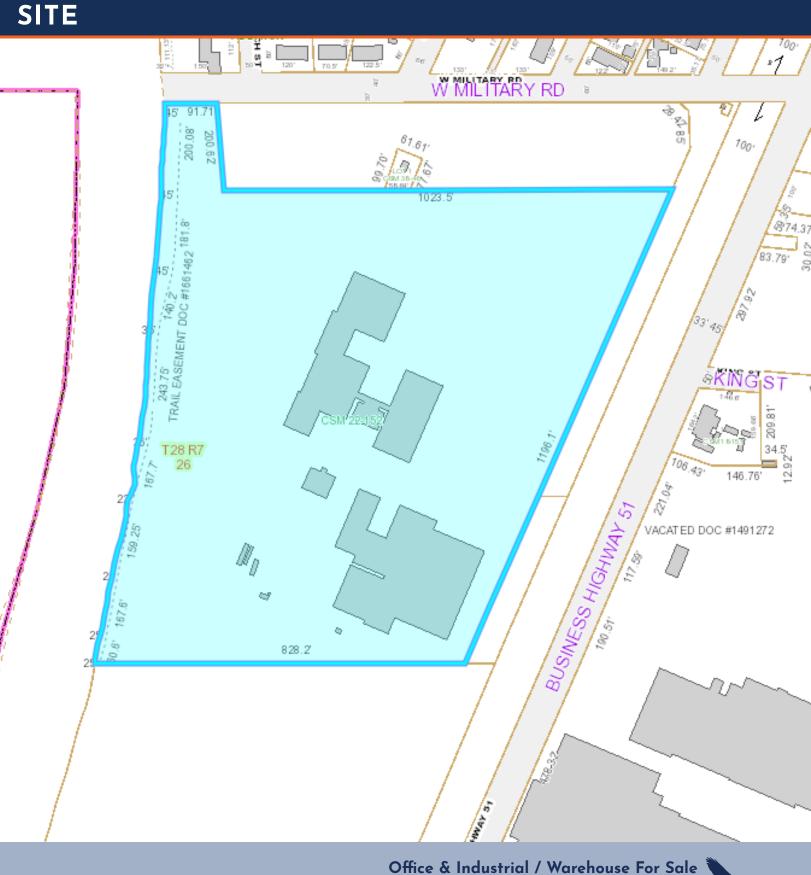

#### **PROPERTY DETAILS**

- Building Size: ~139,439 total square feet
  Primary: 133,039 SF
  Improved Temp Storage: 6,400 SF
- Land Area: 24.68 acres
- Building Type: Office & Industrial/Warehouse
- Zoning: 11, Light Industrial
- Parcel Number: 17628072659964
- Parking Lots: 220 Total Stalls (4 ADA spaces)