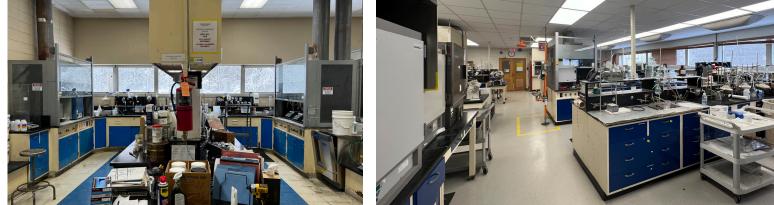

25,558         |
| Engineering Building           | 1974       | 15,220         |
| Employee Building              | 1997       | 2,700          |
| Pilot Plant                    | 1961       | 17,190         |
| Hazard Storage                 | 1982       | 3,111          |
| Old Warehouse                  | 1974       | 7,500          |
| Fabrication                    | 1974       | 26,780         |
| New Warehouse                  | 1997       | 19,980         |
| Dome Temp Building             | 2015       | 15,000         |
| Temp Building                  | NA         | 6,400          |





### **FLOORPLAN - OFFICE**





# BROADWING advisors

## FLOORPLAN - INDUSTRIAL & WAREHOUSE





www.broadwing-advisors.com

# BROADWING advisors

## PHOTOS - OFFICE & ENGINEERING BUILDING













### PHOTOS - PILOT PLANT & WASTE STORAGE













### **PHOTOS - FABRICATION & WAREHOUSE**







Office & Industrial / Warehouse For Sale 301 West Military Road | Rothschild WI



www.broadwing-advisors.com