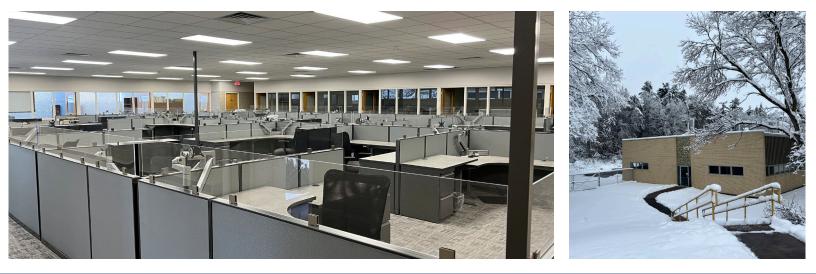

## PHOTOS - OFFICE & ENGINEERING BUILDING

#### OFFICE BUILDING

- Mix of open workstations & private offices
- Lunchroom
- Adjacent to walking path on Wisconsin River
- Building automation system HVAC controls