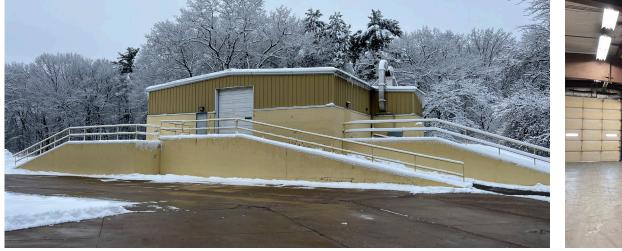

### PHOTOS - PILOT PLANT & WASTE STORAGE

#### PILOT PLANT & TEST LABS

- R&D Chemisty Labs 25 hoods
- **Pilot Plant:** includes ~30ft clear heights, drive-in doors, and 5 ton crane