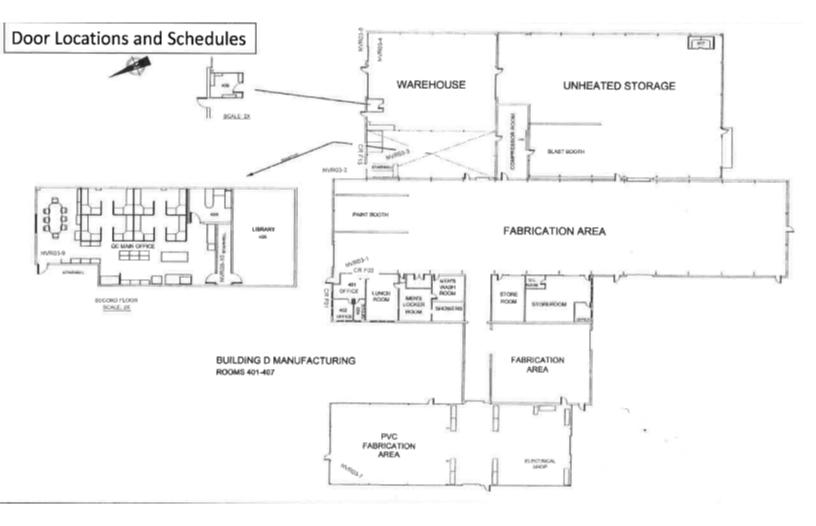

--------------------|------------|----------------|
| Admin-Research Office Building | 1961       | 25,558         |
| Engineering Building           | 1974       | 15,220         |
| Employee Building              | 1997       | 2,700          |
| Pilot Plant                    | 1961       | 17,190         |
| Hazard Storage                 | 1982       | 3,111          |
| Old Warehouse                  | 1974       | 7,500          |
| Fabrication                    | 1974       | 26,780         |
| New Warehouse                  | 1997       | 19,980         |
| Dome Temp Building             | 2015       | 15,000         |
| Temp Building                  | NA         | 6,400          |





### **FLOORPLAN - OFFICE**





# BROADWING advisors

## FLOORPLAN - INDUSTRIAL & WAREHOUSE





www.broadwing-advisors.com

# BROADWING advisors

## PHOTOS - OFFICE & ENGINEERING BUILDING













### PHOTOS - PILOT PLANT & WASTE STORAGE













### **PHOTOS - FABRICATION & WAREHOUSE**







Office & Industrial / Warehouse For Sale 301 West Military Road | Rothschild WI



www.broadwing-advisors.com