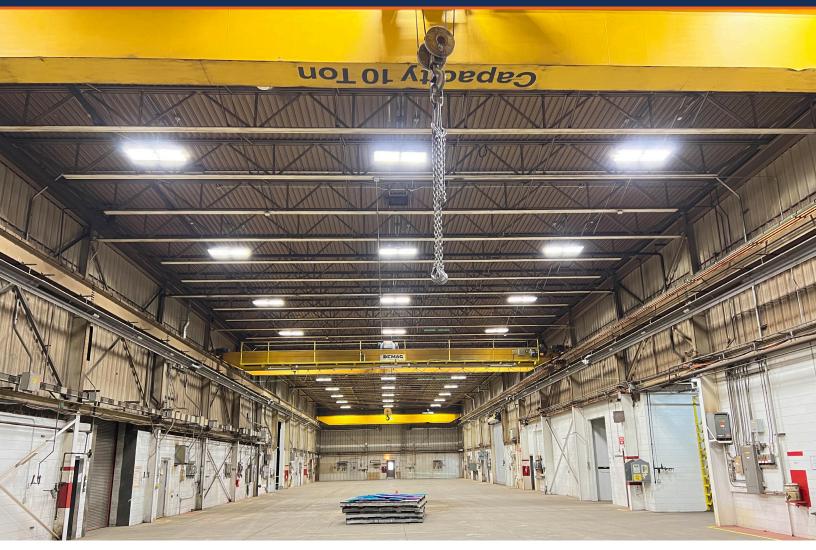

#### FABRICATION & WAREHOUSE

- 17 drive-in doors & loading dock
- Three 10 ton cranes & one 5 ton crane
- Generous clear heights
- Mezzanine office
- Ample parking with two driveway entrances allow for both car and truck traffic

### **PHOTOS - FABRICATION & WAREHOUSE**

Office & Industrial / Warehouse For Sale 301 West Military Road | Rothschild WI

www.broadwing-advisors.com