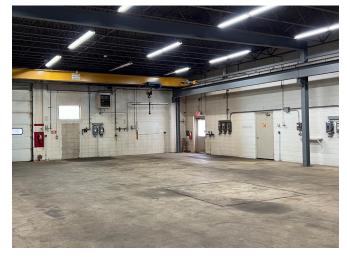

#### OFFICE BUILDING

- Mix of open workstations & private offices
- Lunchroom
- Adjacent to walking path on Wisconsin River
- Building automation system HVAC controls

## PHOTOS - OFFICE & ENGINEERING BUILDING