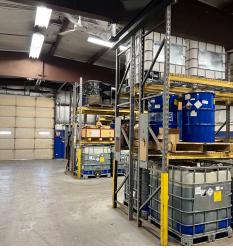

### **PHOTOS - FABRICATION & WAREHOUSE**

Office & Industrial / Warehouse For Sale 301 West Military Road | Rothschild WI

www.broadwing-advisors.com

#### FABRICATION & WAREHOUSE

- 17 drive-in doors & loading dock
- Three 10 ton cranes & one 5 ton crane
- Generous clear heights
- Mezzanine office
- Ample parking with two driveway entrances allow for both car and truck traffic