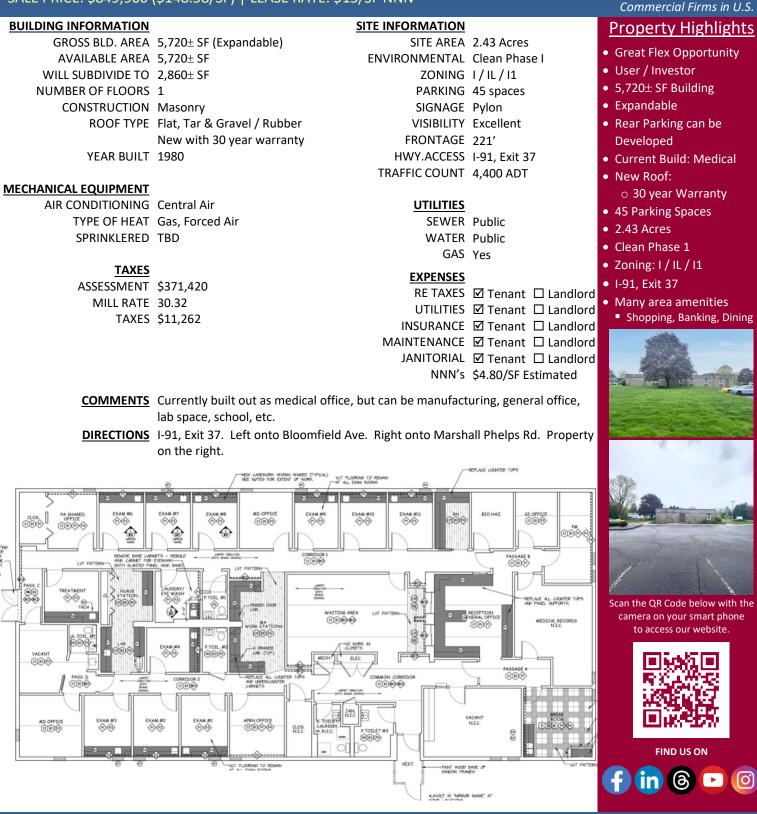

## **Property Highlights**

- Great Flex Opportunity
- User / Investor
- 5,720± SF Building
- Expandable
- Rear Parking can be Developed
- Current Build: Medical
- New Roof: 30 year Warranty
- 45 Parking Spaces
- 2.43 Acres
- Clean Phase 1
- Zoning: I / IL / I1
- I-91, Exit 37