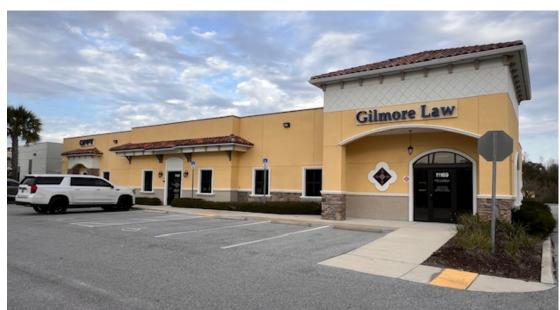

## FOR LEASE

OFFICE BUILDING 11169 Trinity Blvd Trinity FL, 34655

## TRINITY OFFICE SPACE

Explore a prime Trinity office opportunity now available for lease, offering a total of 3,366 square feet of space for immediate occupancy. This meticulously maintained property features Class A improvements, ensuring a high-quality and professional environment for your business.

Enjoy exceptional visibility and signage options, enhancing your company's presence and attracting attention. The property boasts ample parking, providing convenience for both employees and clients.

Divided into 3 units, this versatile office space allows for customization to suit your specific business needs. Don't miss the chance to elevate your business in this strategically located and well-appointed Trinity office space.

## PROPERTY DETAILS

- Available Immediately
- Class A Improvements
- Prime Visibility
- Excellent Signage
- Ample Parking
- 24/7 Access
- Built in 2018
- 1 story