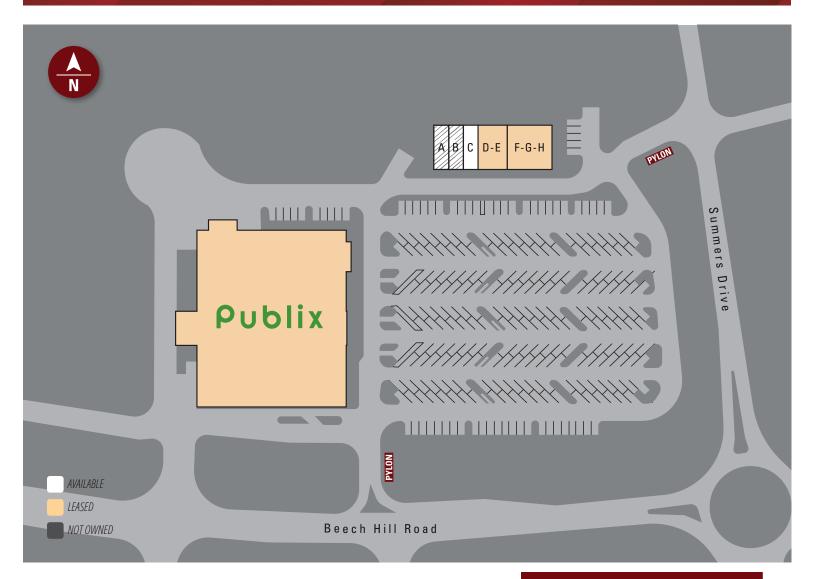

# **Publix #1740 - Summers Corner**

1612 Beech Hill Road Summerville, SC 29485 Lat 32.953, Long -80.262

| Suite        | Tenant                        | Size   |  |
|--------------|-------------------------------|--------|--|
| ANC          | Publix                        | 50,800 |  |
| А            | AVAILABLE (Cold Dark Shell)   | 1,200  |  |
| В            | AVAILABLE (Cold Dark Shell)   | 1,200  |  |
| C            | AVAILABLE (Vanilla Shell)     | 1,200  |  |
| D/E          | King Nails                    | 2,400  |  |
| F/G/H        | Jalepeno's Mexican Restaurant | 3,600  |  |
| TOTAL 60,400 |                               |        |  |