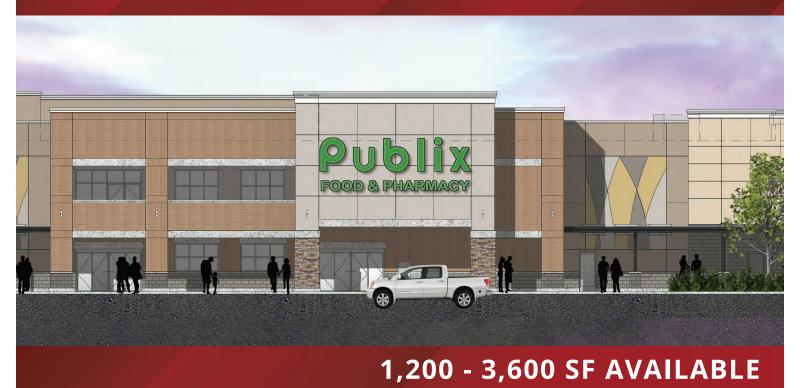

## **Publix #1740 - Summers Corner**

1612 Beech Hill Road Summerville, SC 29485 Lat 32.953, Long -80.262

#### **PROPERTY HIGHLIGHTS**

- New Publix-Anchored Center Located in Rapidly Growing Summerville, SC with an Estimated Delivery of Summer 2026
- Prime Location in the Heart of Summers Corner, one of the Top Master Planned Communities in Metro Charleston and will Have over 7,500 Homes when Completed
- Situated Directly Across from Sand Hill Elementary (940 students) and Rolling Middle School of the Arts (791 Students)
- In Close Proximity to Legend Oaks Golf Club and Community
- Shop Spaces Available in Vanilla Shell or Cold Dark Shell