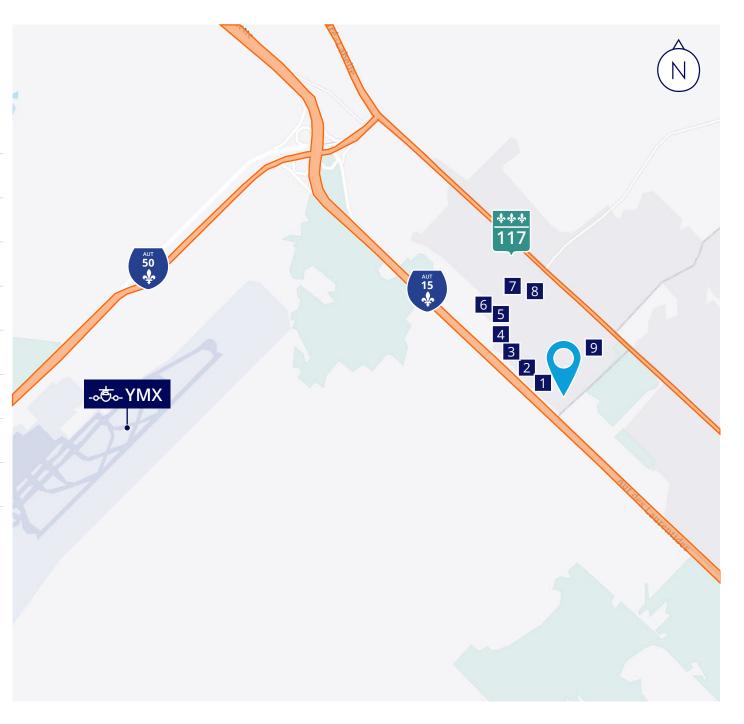

# **In** Proximity

1 Groupe Contant Mirabel

2 Atmosphare

Ingénia Technologies

Halo Pharmaceutical Canada

5 Charex

Safran Système d'Atterrissage

7 Messageries Dynamiques

Trévi Siège social et centre de distribution

Kenworth Mirabel

Laval

15 minutes

Montréal

20 minutes

Mirabel Airport

20 minutes