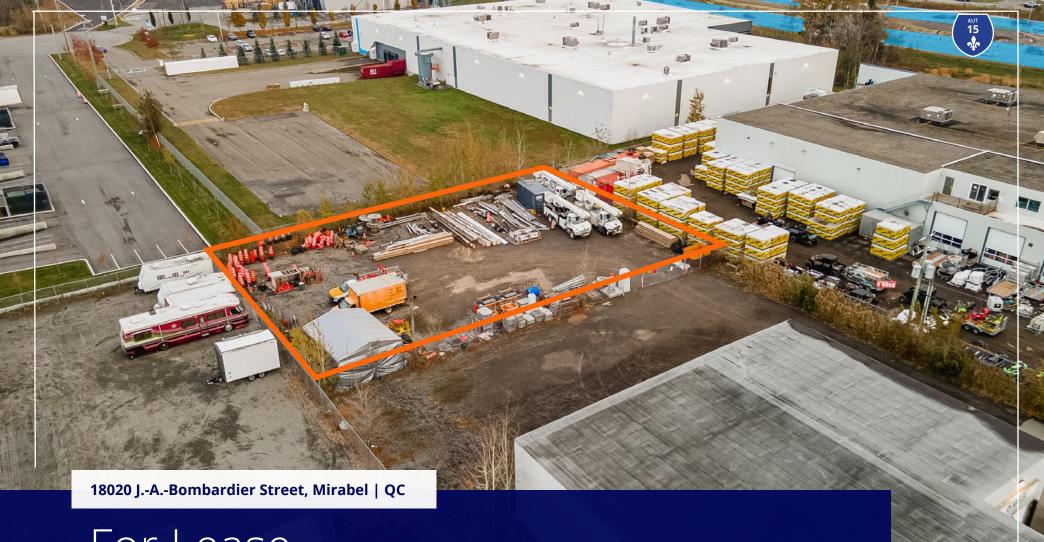

### For Lease

**± 17,000 SF fenced industrial land** for exterior storage easily accessible from Highway 15