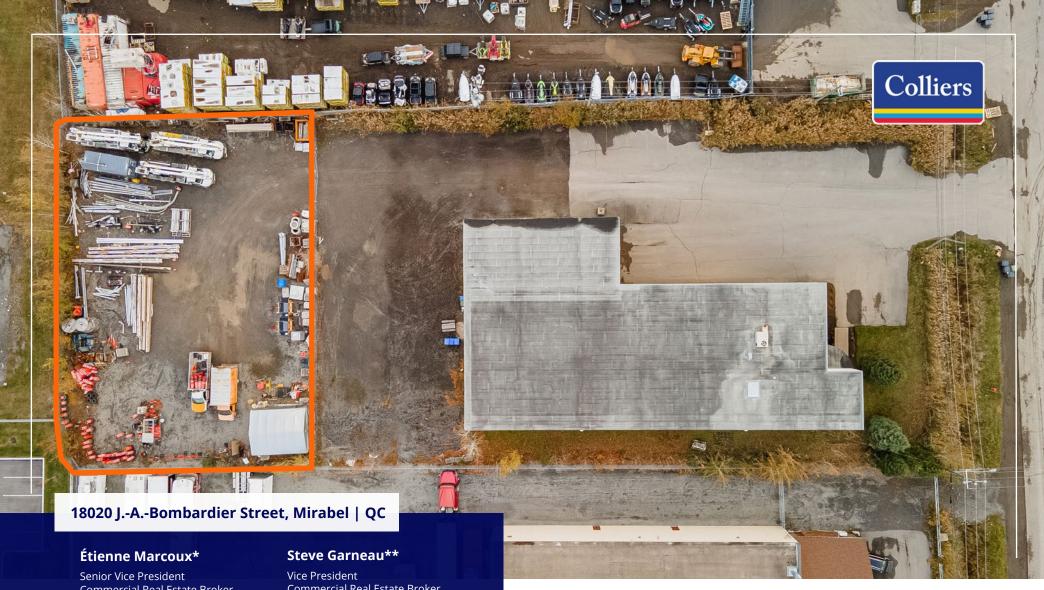

### For Lease

**± 17,000 SF fenced industrial land** for exterior storage easily accessible from Highway 15

# **Land** Plan

J.-A.-Bombardier Street

Senior Vice President Commercial Real Estate Broker +1 514 467 5176 etienne.marcoux@colliers.com Vice President
Commercial Real Estate Broker
+1 514 701 0612
steve.garneau@colliers.com