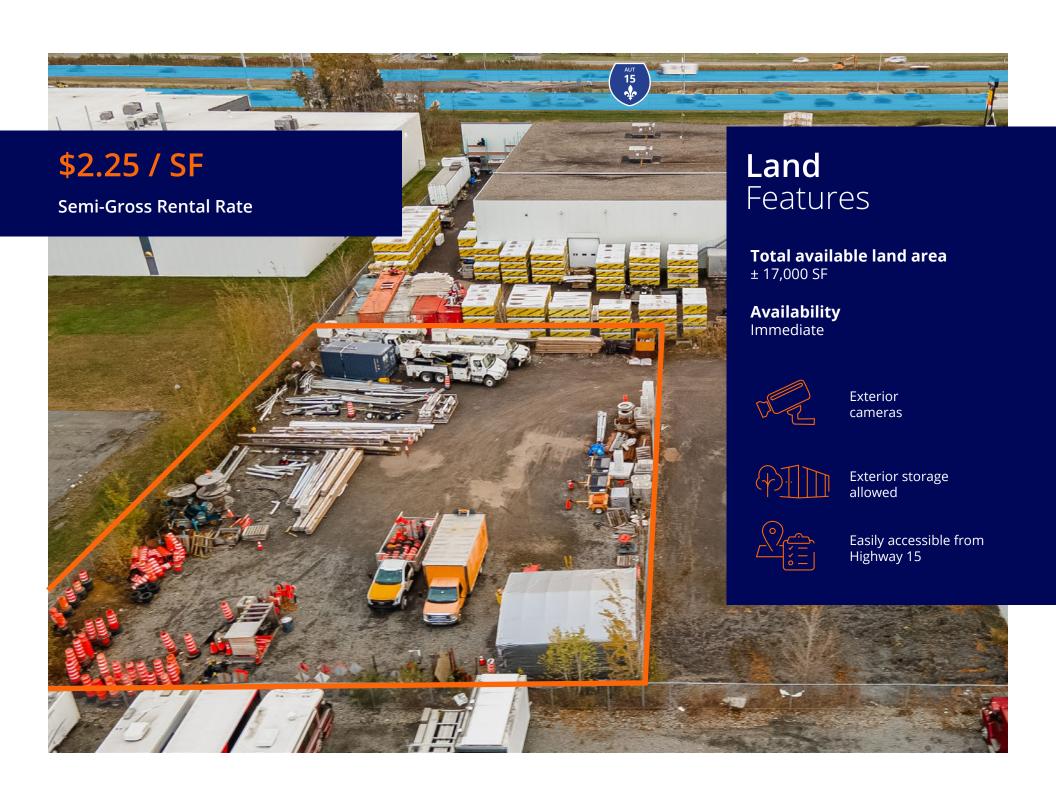

### For Lease

**± 17,000 SF fenced industrial land** for exterior storage easily accessible from Highway 15