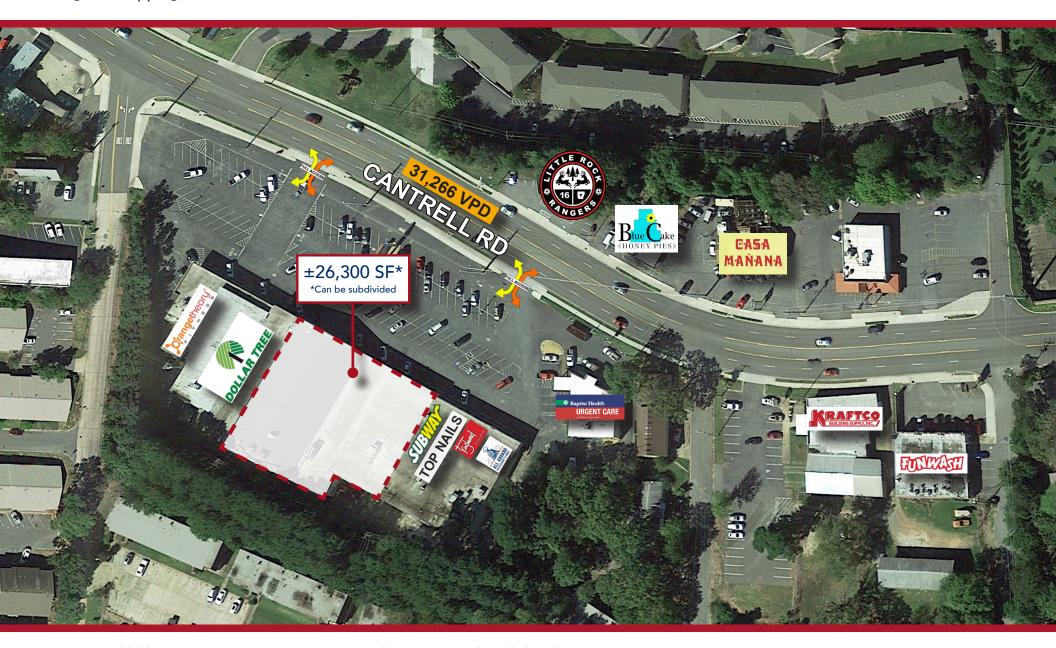

### **AVAILABLE**

±26,300 SF \*Can be subdivided

### **COMMENTS**

- Outstanding location on primary signalized thoroughfare that runs East-West through the City
- Dense and affluent demographics
- Excellent street-front visibility
- In close proximity to major medical facilities including UAMS and St. Vincent's Hospital

### TRAFFIC COUNTS

Cantrell Rd: 31,266 VPD Mississippi St: 12,730 VPD

AGENT **O** 501.375.3200 | **D** 501.244.7554 kwasson@kelleycp.com

Westgate Shopping Center | 6813 & 6823 Cantrell Rd | Little Rock, AR 72207