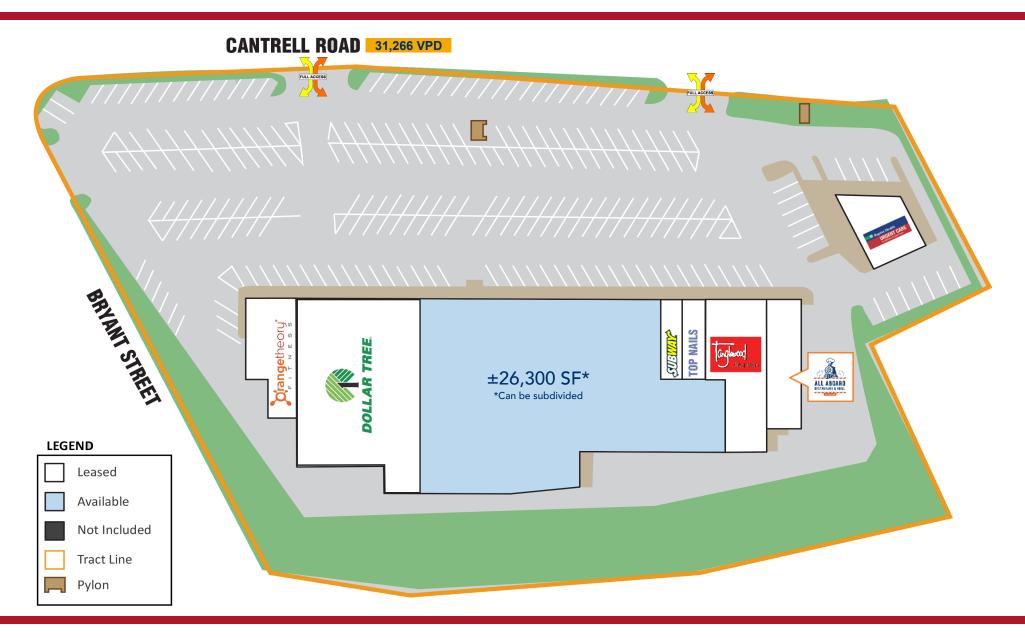

### **AVAILABLE**

±26,300 SF \*Can be subdivided

### **COMMENTS**

- Outstanding location on primary signalized thoroughfare that runs East-West through the City
- Dense and affluent demographics
- Excellent street-front visibility
- In close proximity to major medical facilities including UAMS and St. Vincent's Hospital

### TRAFFIC COUNTS

Cantrell Rd: 31,266 VPD Mississippi St: 12,730 VPD

AGENT **O** 501.375.3200 | **D** 501.244.7554 kwasson@kelleycp.com

Westgate Shopping Center | 6813 & 6823 Cantrell Rd | Little Rock, AR 72207