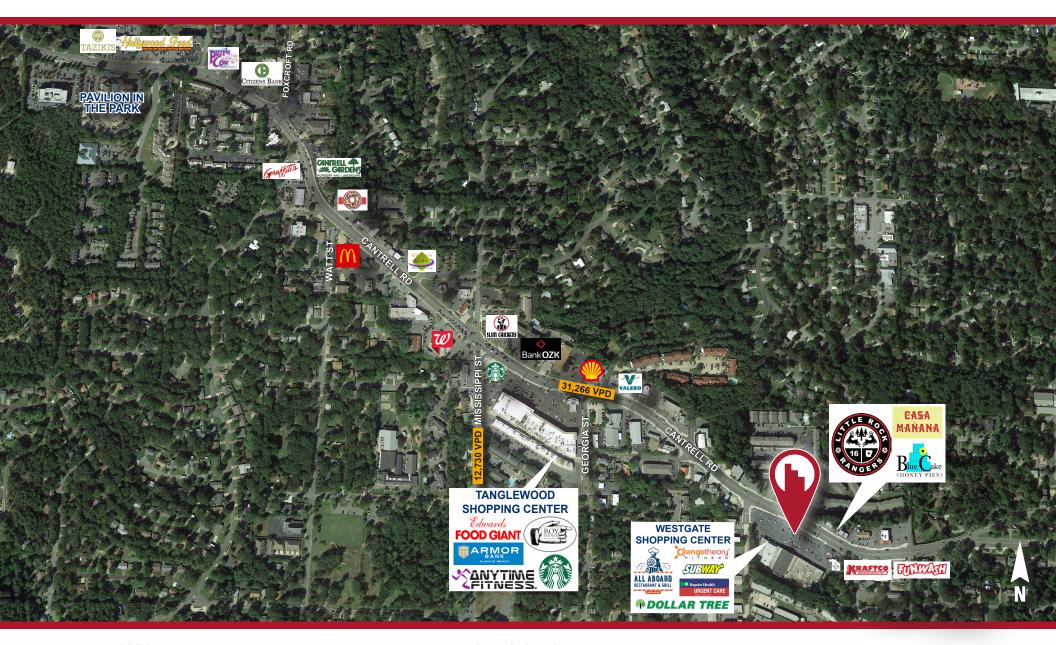

### **COMMENTS**

- Outstanding location on primary signalized thoroughfare that runs East-West through the City
- Dense and affluent demographics
- Excellent street-front visibility
- In close proximity to major medical facilities including UAMS and St. Vincent's Hospital

### TRAFFIC COUNTS

Cantrell Rd: 31,266 VPD Mississippi St: 12,730 VPD

AGENT **O** 501.375.3200 | **D** 501.244.7554 kwasson@kelleycp.com

Westgate Shopping Center | 6813 & 6823 Cantrell Rd | Little Rock, AR 72207