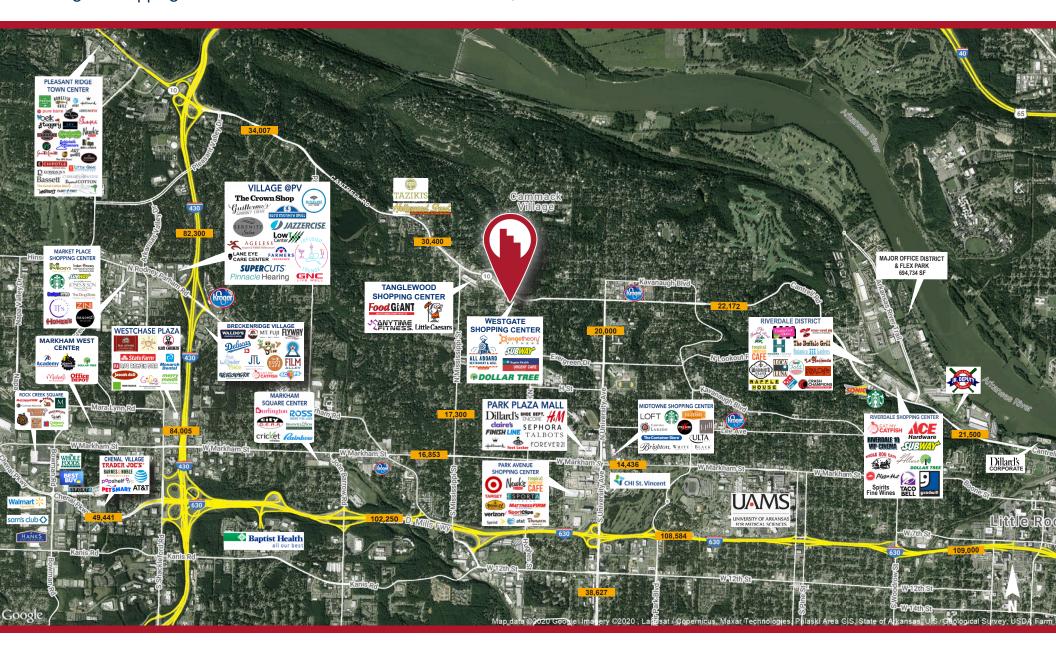

### **COMMENTS**

- Outstanding location on primary signalized thoroughfare that runs East-West through the City
- Dense and affluent demographics
- Excellent street-front visibility
- In close proximity to major medical facilities including UAMS and St. Vincent's Hospital