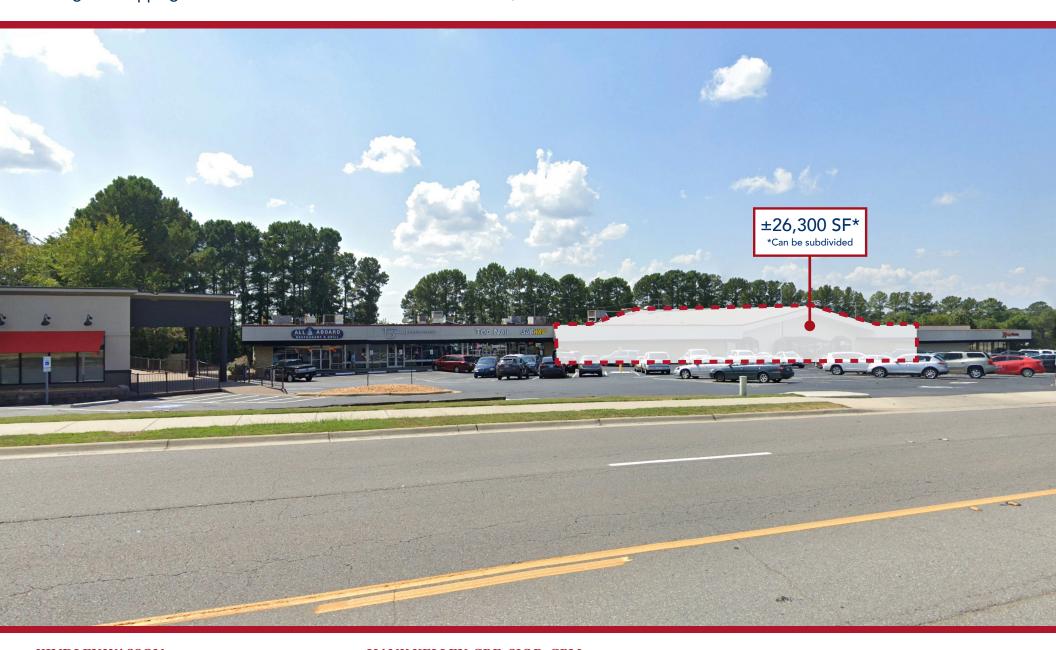

### **AVAILABLE**

±26,300 SF \*Can be subdivided

### **COMMENTS**

- Outstanding location on primary signalized thoroughfare that runs East-West through the City
- Dense and affluent demographics
- Excellent street-front visibility
- In close proximity to major medical facilities including UAMS and St. Vincent's Hospital