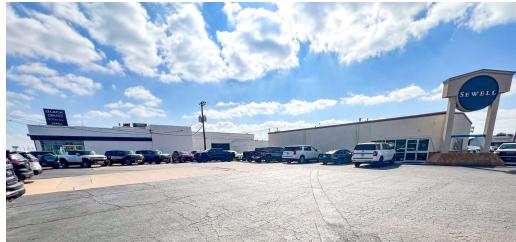

## SECTION A | 2 STAND ALONE BUILDINGS | LOT SIZE: 2.33 ACRES

TOTAL SQUARE FOOTAGE: 29,517 SF

**25,684 SF** | Office & Shop Space | (12) Overhead Doors | (1) Pull-Thru Bay | Private Offices | Show Room | Conference Room | Open Concept Floor Plan | 2-Story Shop Storage | Paved Parking | Wall Street Frontage

**3,833 SF** | Office & Shop Space | (1) Overhead Door | Shop Storage | Private Offices | Show Room | Paved Parking | Wall Street Frontage

Wes Gotcher

Broker | President 432.682.2510 wes@moriahgroup.net Trey Dennis