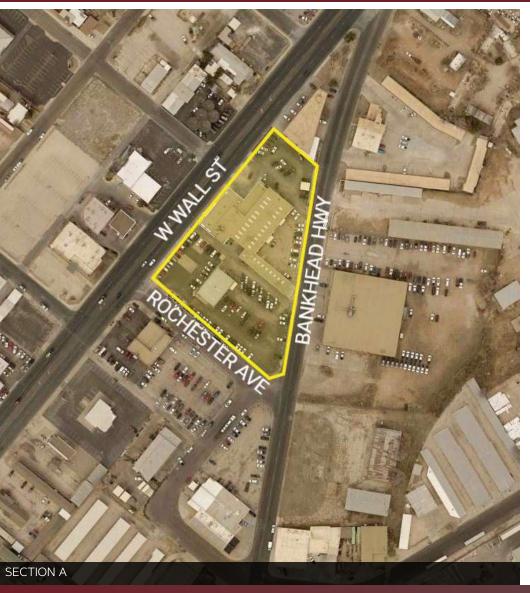

## SECTION A | 2 STAND ALONE BUILDINGS | LOT SIZE: 2.33 ACRES

TOTAL SQUARE FOOTAGE: 29,517 SF

**25,684 SF** | Office & Shop Space | (12) Overhead Doors | (1) Pull-Thru Bay | Private Offices | Show Room | Conference Room | Open Concept Floor Plan | 2-Story Shop Storage | Paved Parking | Wall Street Frontage