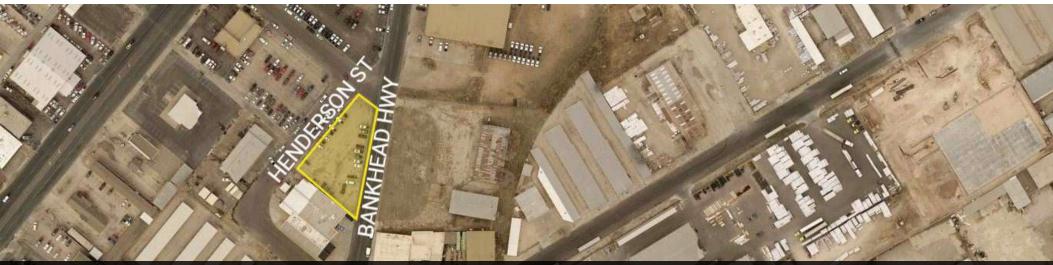

#### **Property Description**

**38,164 SF** under roof on **4.59 Acres**. With 4 buildings on site, the property offers any investor a unique opportunity to divide the property and lease separate. The current Tenant, Sewell Automotive, has a lease that expires on January 31, 2027 and communicated they do not intend to renew their lease and will be relocating. The Tenant pays \$30,000.00/month, NNN.

#### **Property Highlights**

- Property Current Use: Auto Sales & Services
- Within City Limits: City Utilities (Water & Sewer), Police & Fire Protection, Outside of Flood Prone Area
- Zoning: RR & C | Permitted Uses (not limited to): Auto Sales, Boat Sales, Restaurant, Car Wash, Bowling Alley, Medical or Dental Laboratory, Dance Hall
- W. Wall Street Frontage: +/- 864 FT
- Traffic Counts: +/- 14,841 Average Daily Traffic (2022)

#### **Location Description**

Prime Retail-Industrial opportunity near Downtown Midland on Wall Street with quick and easy highway access. 14,841 vehicles drive past this signature property daily - according to *TxDOT's Annual Average Daily Traffic report (2022)*.