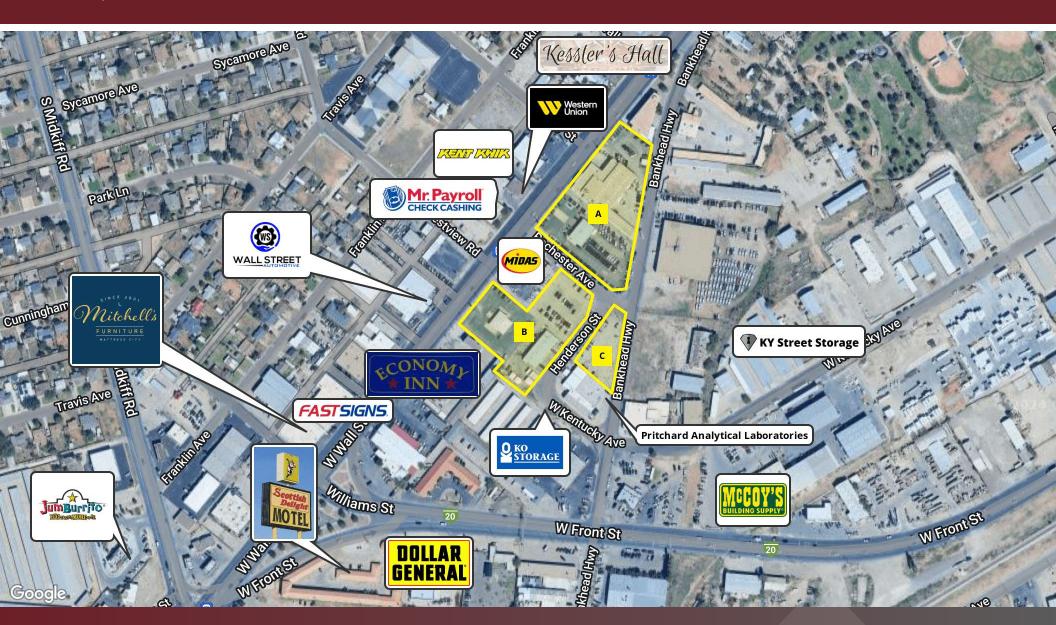

## SECTION A | 2 STAND ALONE BUILDINGS | LOT SIZE: 2.33 ACRES

TOTAL SQUARE FOOTAGE: 29,517 SF

**25,684 SF** | Office & Shop Space | (12) Overhead Doors | (1) Pull-Thru Bay | Private Offices | Show Room | Conference Room | Open Concept Floor Plan | 2-Story Shop Storage | Paved Parking | Wall Street Frontage

**3,833 SF** | Office & Shop Space | (1) Overhead Door | Shop Storage | Private Offices | Show Room | Paved Parking | Wall Street Frontage

Wes Gotcher

Broker | President 432.682.2510 wes@moriahgroup.net Trey Dennis

## SECTION - B | STAND ALONE BUILDING + DETACHED GARAGE | LOT SIZE: 1.86 ACRES Interior & Exterior Photos

2,515 SF Retail Building: Private Offices | Show Room | Paved Parking | Wall Street Frontage6,132 SF Detached Metal Building: (6) Pull-Thru Bays

# SECTION C | EMPTY PAVED LOT | LOT SIZE: .406 ACRES

.406 AC Paved Lot

Wes Gotcher

Broker | President 432.682.2510 wes@moriahgroup.net Trey Dennis