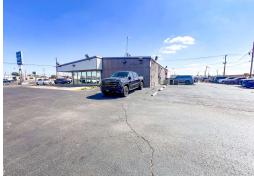

#### **Property Description**

**38,164 SF** under roof on **4.59 Acres**. With 4 buildings on site, the property offers any investor a unique opportunity to divide the property and lease separate. The current Tenant, Sewell Automotive, has a lease that expires on January 31, 2027 and communicated they do not intend to renew their lease and will be relocating. The Tenant pays \$30,000.00/month, NNN.

#### **Property Highlights**

- Property Current Use: Auto Sales & Services
- Within City Limits: City Utilities (Water & Sewer), Police & Fire Protection, Outside of Flood Prone Area
- Zoning: RR & C | Permitted Uses (not limited to): Auto Sales, Boat Sales, Restaurant, Car Wash, Bowling Alley, Medical or Dental Laboratory, Dance Hall
- W. Wall Street Frontage: +/- 864 FT
- Traffic Counts: +/- 14,841 Average Daily Traffic (2022)

#### **Location Description**

Prime Retail-Industrial opportunity near Downtown Midland on Wall Street with quick and easy highway access. 14,841 vehicles drive past this signature property daily - according to *TxDOT's Annual Average Daily Traffic report (2022)*.