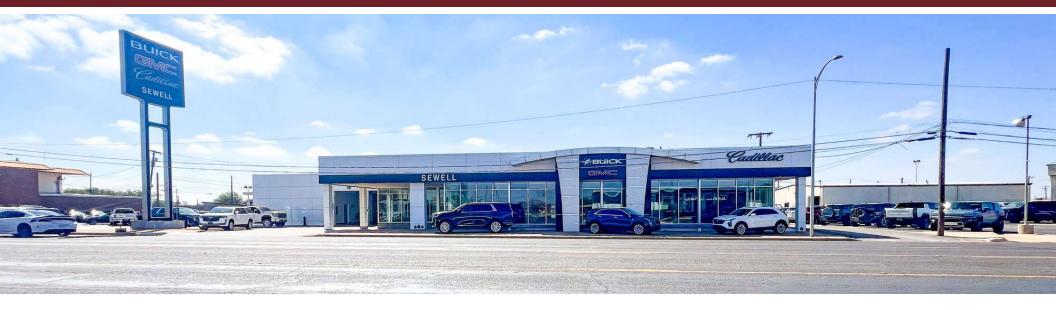

#### **Property Description**

**38,164 SF** under roof on **4.59 Acres**. With 4 buildings on site, the property offers any investor a unique opportunity to divide the property and lease separate. The current Tenant, Sewell Automotive, has a lease that expires on January 31, 2027 and communicated they do not intend to renew their lease and will be relocating. The Tenant pays \$30,000.00/month, NNN.

#### **Property Highlights**

- Property Current Use: Auto Sales & Services
- Within City Limits: City Utilities (Water & Sewer), Police & Fire Protection, Outside of Flood Prone Area
- Zoning: RR & C | Permitted Uses (not limited to): Auto Sales, Boat Sales, Restaurant, Car Wash, Bowling Alley, Medical or Dental Laboratory, Dance Hall
- W. Wall Street Frontage: +/- 864 FT
- Traffic Counts: +/- 14,841 Average Daily Traffic (2022)