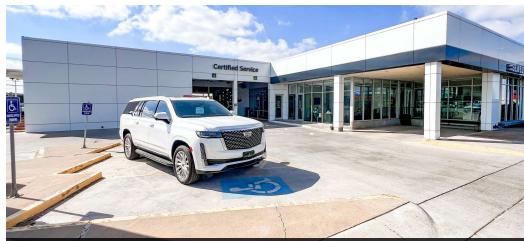

#### **Property Description**

**38,164 SF** under roof on **4.59 Acres**. With 4 buildings on site, the property offers any investor a unique opportunity to divide the property and lease separate. The current Tenant, Sewell Automotive, has a lease that expires on January 31, 2027 and communicated they do not intend to renew their lease and will be relocating. The Tenant pays \$30,000.00/month, NNN.

#### **Property Highlights**

- Property Current Use: Auto Sales & Services
- Within City Limits: City Utilities (Water & Sewer), Police & Fire Protection, Outside of Flood Prone Area
- Zoning: RR & C | Permitted Uses (not limited to): Auto Sales, Boat Sales, Restaurant, Car Wash, Bowling Alley, Medical or Dental Laboratory, Dance Hall
- W. Wall Street Frontage: +/- 864 FT
- Traffic Counts: +/- 14,841 Average Daily Traffic (2022)

#### **Location Description**

Prime Retail-Industrial opportunity near Downtown Midland on Wall Street with quick and easy highway access. 14,841 vehicles drive past this signature property daily - according to *TxDOT's Annual Average Daily Traffic report (2022)*.