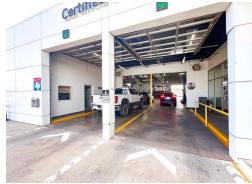

## SECTION A | 2 STAND ALONE BUILDINGS | LOT SIZE: 2.33 ACRES

TOTAL SQUARE FOOTAGE: 29,517 SF

**25,684 SF** | Office & Shop Space | (12) Overhead Doors | (1) Pull-Thru Bay | Private Offices | Show Room | Conference Room | Open Concept Floor Plan | 2-Story Shop Storage | Paved Parking | Wall Street Frontage

## SECTION - A

Interior & Exterior Photos

Wes Gotcher

Broker | President 432.682.2510 wes@moriahgroup.net Trey Dennis

## SECTION - A

Interior & Exterior Photos