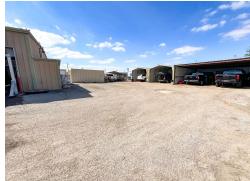

## SECTION - B | STAND ALONE BUILDING + DETACHED GARAGE | LOT SIZE: 1.86 ACRES Interior & Exterior Photos

2,515 SF Retail Building: Private Offices | Show Room | Paved Parking | Wall Street Frontage6,132 SF Detached Metal Building: (6) Pull-Thru Bays

## SECTION - B

Interior & Exterior Photos

Wes Gotcher
Broker | President
432.682.2510
wes@moriahgroup.net

Trey Dennis
Broker
432.236.7500
trey@moriahgroup.net