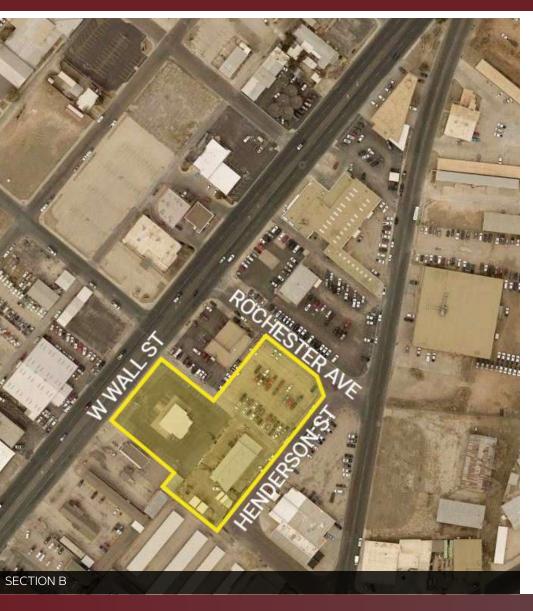

## SECTION - B | STAND ALONE BUILDING + DETACHED GARAGE | LOT SIZE: 1.86 ACRES Interior & Exterior Photos

2,515 SF Retail Building: Private Offices | Show Room | Paved Parking | Wall Street Frontage6,132 SF Detached Metal Building: (6) Pull-Thru Bays