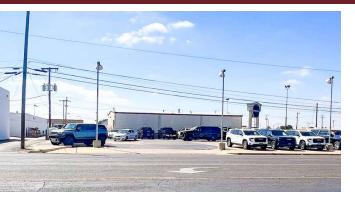

## SECTION A | 2 STAND ALONE BUILDINGS | LOT SIZE: 2.33 ACRES

TOTAL SQUARE FOOTAGE: 29,517 SF

**25,684 SF** | Office & Shop Space | (12) Overhead Doors | (1) Pull-Thru Bay | Private Offices | Show Room | Conference Room | Open Concept Floor Plan | 2-Story Shop Storage | Paved Parking | Wall Street Frontage

**3,833 SF** | Office & Shop Space | (1) Overhead Door | Shop Storage | Private Offices | Show Room | Paved Parking | Wall Street Frontage

Wes Gotcher

Broker | President 432.682.2510 wes@moriahgroup.net Trey Dennis