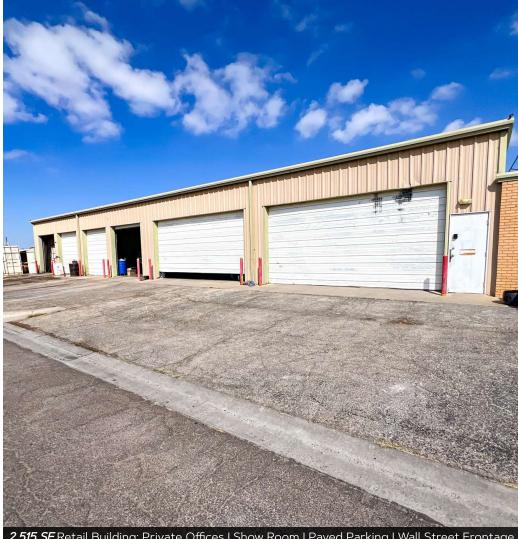

## SECTION - B | STAND ALONE BUILDING + DETACHED GARAGE | LOT SIZE: 1.86 ACRES Interior & Exterior Photos

2,515 SF Retail Building: Private Offices | Show Room | Paved Parking | Wall Street Frontage6,132 SF Detached Metal Building: (6) Pull-Thru Bays

## SECTION - B

Interior & Exterior Photos

Wes Gotcher
Broker | President
432.682.2510
wes@moriahgroup.net

Trey Dennis
Broker
432.236.7500
trey@moriahgroup.net