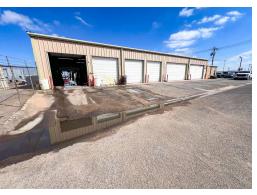

## SECTION A | 2 STAND ALONE BUILDINGS | LOT SIZE: 2.33 ACRES

TOTAL SQUARE FOOTAGE: 29,517 SF

**25,684 SF** | Office & Shop Space | (12) Overhead Doors | (1) Pull-Thru Bay | Private Offices | Show Room | Conference Room | Open Concept Floor Plan | 2-Story Shop Storage | Paved Parking | Wall Street Frontage

**3,833 SF** | Office & Shop Space | (1) Overhead Door | Shop Storage | Private Offices | Show Room | Paved Parking | Wall Street Frontage

Wes Gotcher

Broker | President 432.682.2510 wes@moriahgroup.net Trey Dennis

## SECTION - A

Interior & Exterior Photos

Wes Gotcher

Broker | President 432.682.2510 wes@moriahgroup.net Trey Dennis

## SECTION - A

Interior & Exterior Photos