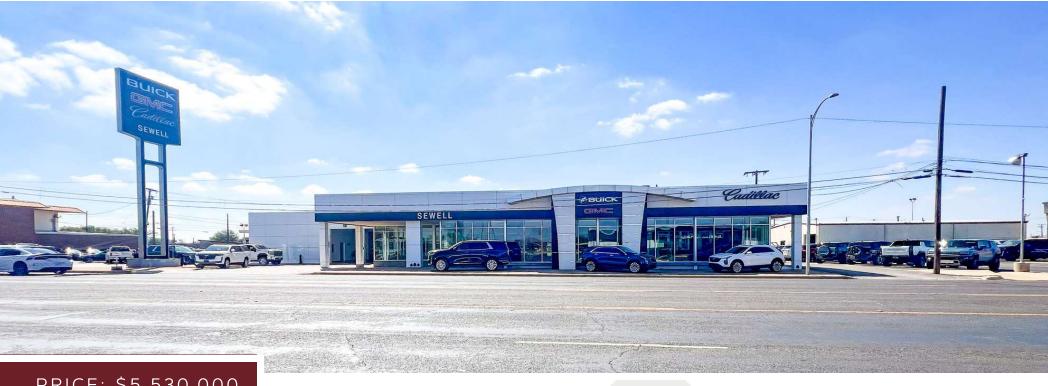

#### **Property Description**

**38,164 SF** under roof on **4.59 Acres**. With 4 buildings on site, the property offers any investor a unique opportunity to divide the property and lease separate. The current Tenant, Sewell Automotive, has a lease that expires on January 31, 2027 and communicated they do not intend to renew their lease and will be relocating. The Tenant pays \$30,000.00/month, NNN.

#### **Property Highlights**

- Property Current Use: Auto Sales & Services
- Within City Limits: City Utilities (Water & Sewer), Police & Fire Protection, Outside of Flood Prone Area
- Zoning: RR & C | Permitted Uses (not limited to): Auto Sales, Boat Sales, Restaurant, Car Wash, Bowling Alley, Medical or Dental Laboratory, Dance Hall
- W. Wall Street Frontage: +/- 864 FT
- Traffic Counts: +/- 14,841 Average Daily Traffic (2022)

| Offering Summary                  |                   |
|-----------------------------------|-------------------|
| Sale Price:                       | \$5,530,000       |
| Total Square Footage:             | 38,164 SF         |
| Total Acreage:                    | 4.59 AC           |
| Existing Lease Termination Date:  | January 31, 2027  |
| Existing Lease Payment Per Month: | \$30,000.00/month |