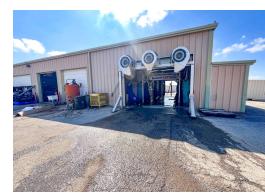

## SECTION - B | STAND ALONE BUILDING + DETACHED GARAGE | LOT SIZE: 1.86 ACRES Interior & Exterior Photos

2,515 SF Retail Building: Private Offices | Show Room | Paved Parking | Wall Street Frontage6,132 SF Detached Metal Building: (6) Pull-Thru Bays

## SECTION - B

Interior & Exterior Photos

Wes Gotcher
Broker | President
432.682.2510
wes@moriahgroup.net

Trey Dennis
Broker
432.236.7500
trey@moriahgroup.net