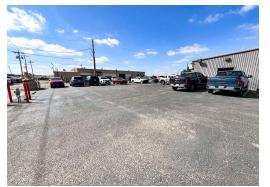

## SECTION A | 2 STAND ALONE BUILDINGS | LOT SIZE: 2.33 ACRES

TOTAL SQUARE FOOTAGE: 29,517 SF

**25,684 SF** | Office & Shop Space | (12) Overhead Doors | (1) Pull-Thru Bay | Private Offices | Show Room | Conference Room | Open Concept Floor Plan | 2-Story Shop Storage | Paved Parking | Wall Street Frontage

**3,833 SF** | Office & Shop Space | (1) Overhead Door | Shop Storage | Private Offices | Show Room | Paved Parking | Wall Street Frontage

Wes Gotcher

Broker | President 432.682.2510 wes@moriahgroup.net Trey Dennis

## SECTION - A

Interior & Exterior Photos

Wes Gotcher

Broker | President 432.682.2510 wes@moriahgroup.net Trey Dennis

## SECTION - A

Interior & Exterior Photos