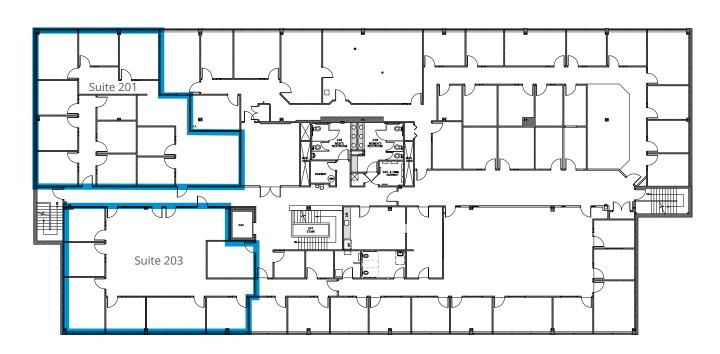

### 2727 Enterprise Parkway

First Floor Suite 101 - 1,586 SF

Second Floor

Suite 201 - 2,336 SF Suite 203 - 2,155 SF