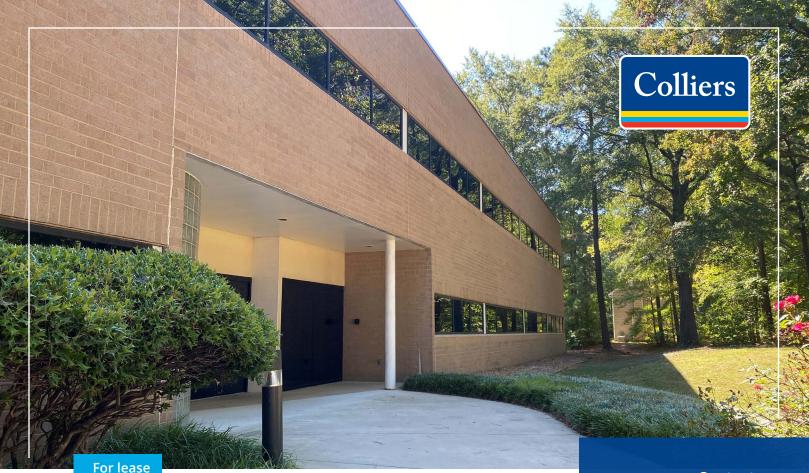

## 2727 Enterprise Parkway Richmond, VA

# Second floor common area and bathroom renovations completed 2024

- Two story office building totaling 33,214 SF
- Available suites:

- Suite 101: 1,586 SF - Suite 201: 2,336 SF - Suite 203: 2,155 SF

- Building "eyebrow" and monument signage available
- Conveniently located in Henrico County off Broad Street near Parham Road
- 4/1,000 parking
- Close proximity to I-64 interchanges at Glenside Drive and Parham Road
- Numerous retail and restaurant amenities in the immediate area
- \$15.00/SF, full service rental rate
- Grounds renovations coming soon!