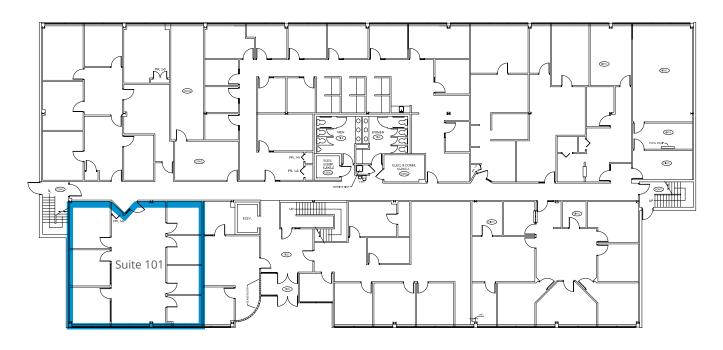

### 2727 Enterprise Parkway

First Floor Suite 101 - 1,586 SF

Second Floor

Suite 201 - 2,336 SF Suite 203 - 2,155 SF