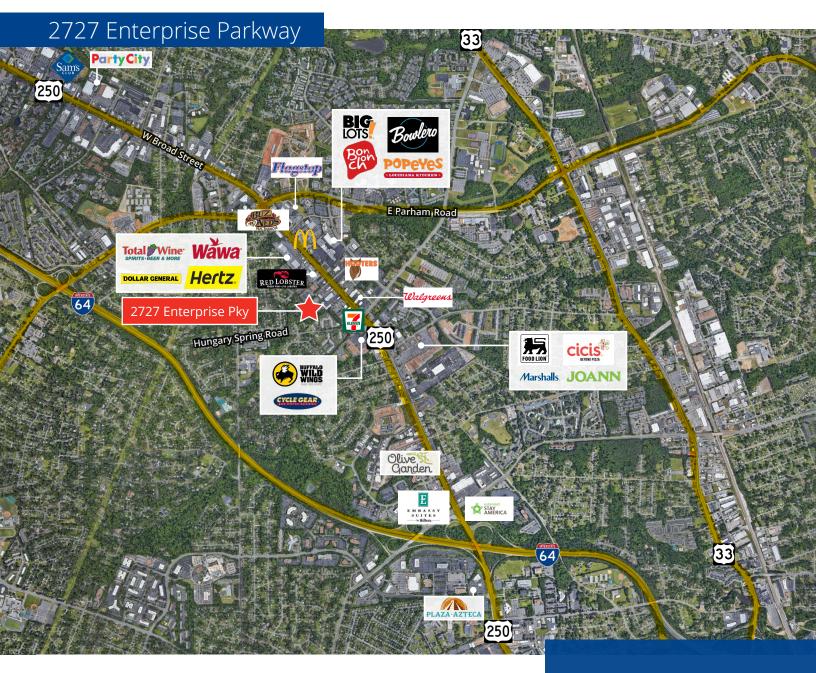

## 2727 Enterprise Parkway Richmond, VA

# Second floor common area and bathroom renovations completed 2024

- Two story office building totaling 33,214 SF
- Available suites:

- Suite 101: 1,586 SF - Suite 201: 2,336 SF - Suite 203: 2,155 SF

- Building "eyebrow" and monument signage available
- Conveniently located in Henrico County off Broad Street near Parham Road
- 4/1,000 parking
- Close proximity to I-64 interchanges at Glenside Drive and Parham Road
- Numerous retail and restaurant amenities in the immediate area
- \$15.00/SF, full service rental rate
- Grounds renovations coming soon!