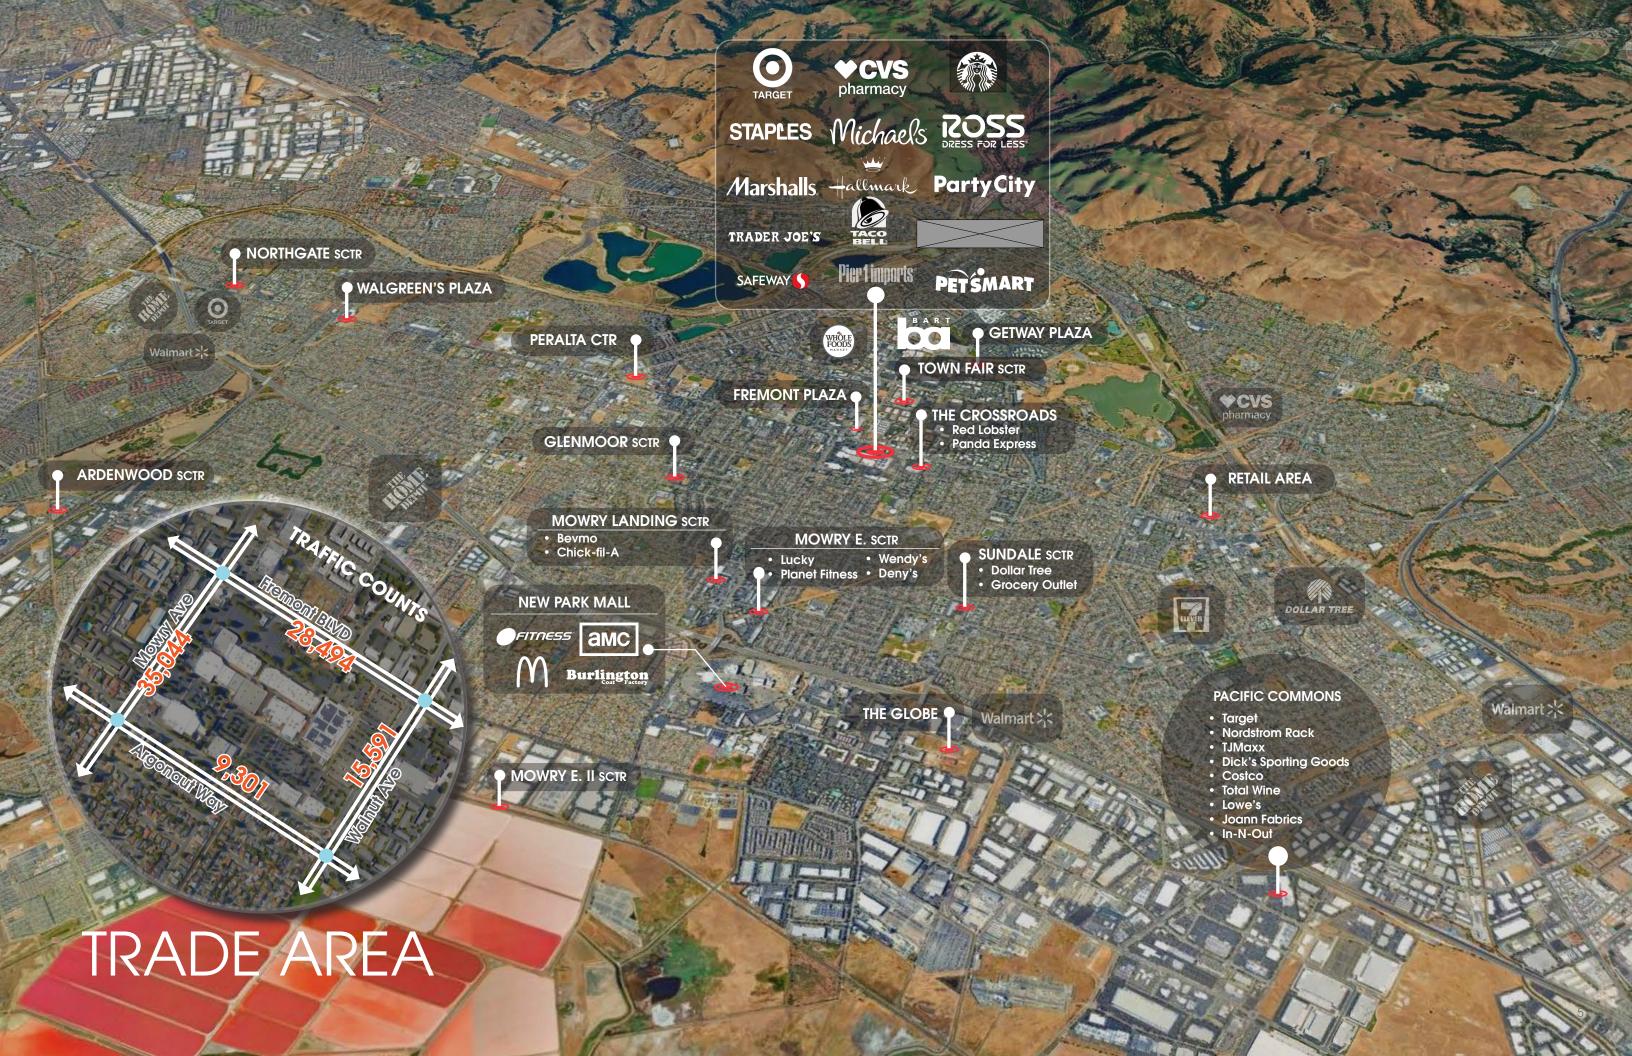

| 26,050       |
| á   |          |                             |                | Saffis   | No. of the last of |              |



### **SHOPPING**

90+

BRAND NAME STORES & MANY MORE

# DINING

20+

CASUAL & SIT-DOWN RESTAURANTS

## **ENTERTAINMENT**

3

VENUES FOR YOU, YOUR FAMILY & FRIEND

**GLA:** 504,666 SF

**ACRES**: 52

PARKING SPACES: 2,665

PARKING RATIO: 5.3 per 1,000 SF

**MSA:** San Francisco-Oakland-Hayward (CA)

### Address:

39221 Fremont Hub, Fremont, CA 94538



# FREMONT HUB









# Figure 1 Tub Eat Play Shop

the econic company:

JAMES CHUNG
Founder & Principal

(408) 400-7017 jchung@theeconiccompany.com CA License #01408190

# MARISA DELGADO

Director, Transaction & Marketing

(408) 400-7014 mdelgado@theeconiccompany.com CA License #01917354

# NICOLE LYON

**Senior Director** 

(408) 400-7008 nlyon@theeconiccompany.com CA License #019175898

# MIKE CONROY Executive Director

(408) 400-7061

mconroy@theeconiccompany.com
CA License #02046912



© 2025 the econic company. No warranty or representation, express or implied, is made to the accuracy or completeness of the information contained herein, and same is submitted subject to errors, omissions, change of price, rental or other conditions, withdrawal without notice, and to any special listing conditions i