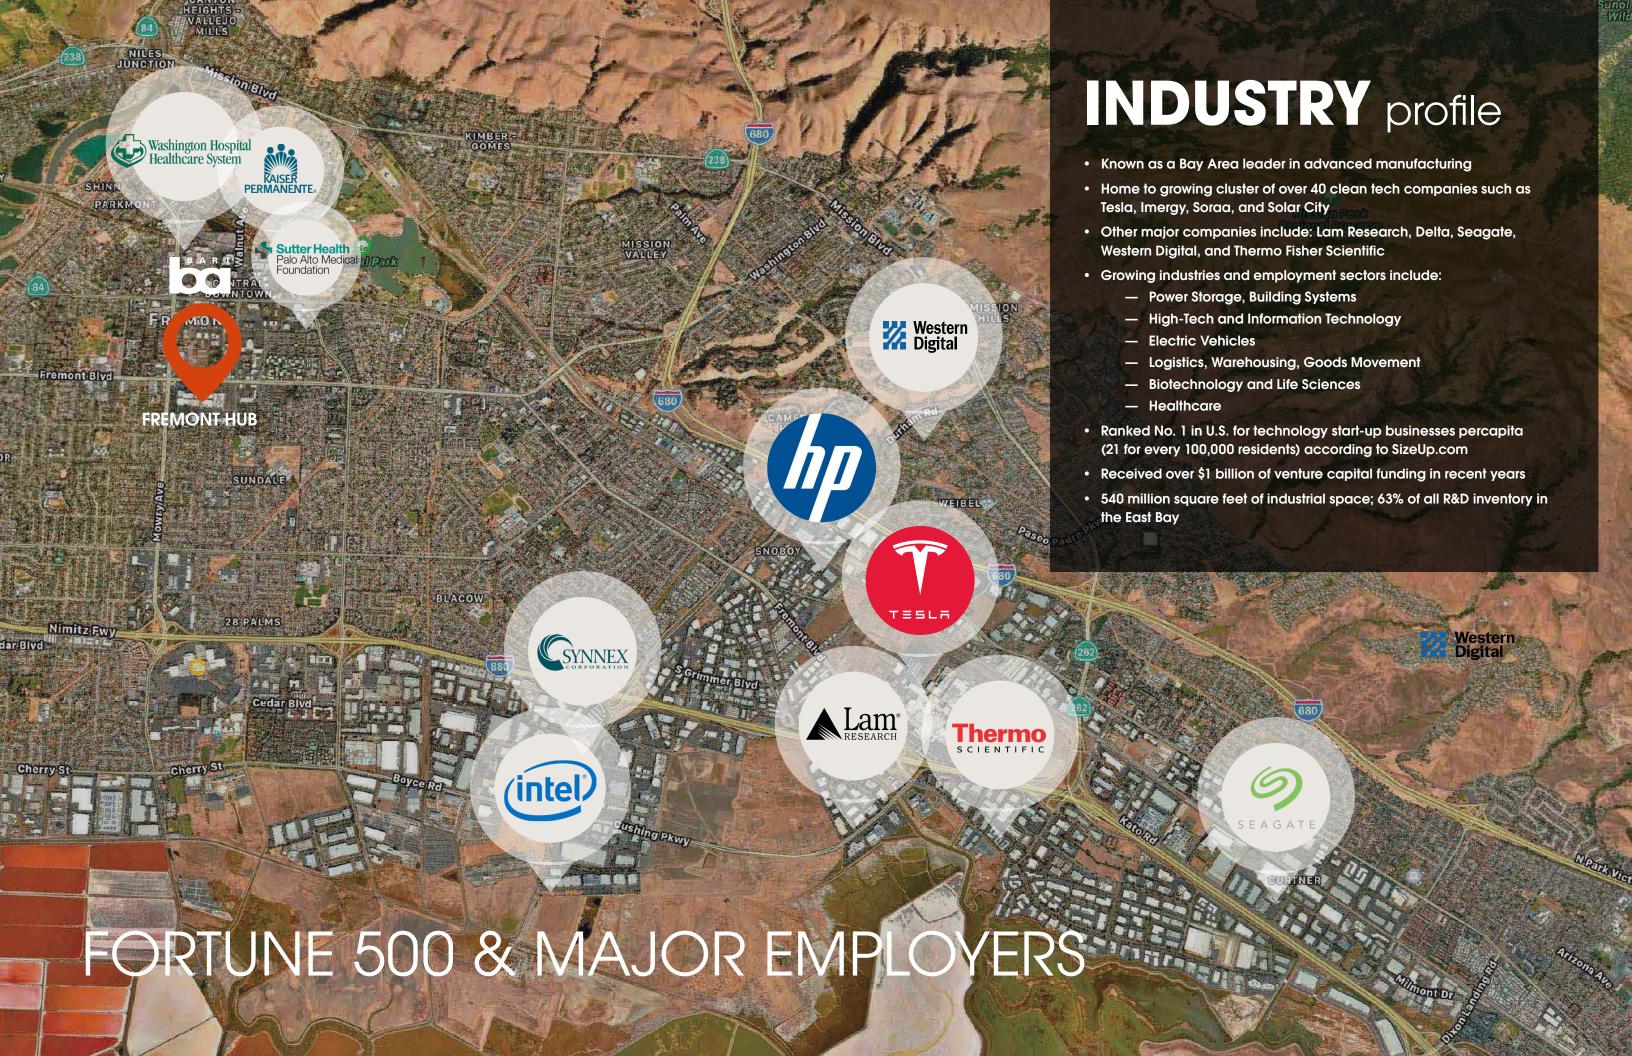

# SITE PLAN, EXISTING TENANTS & AVAILABILITIES

|     |          | TENANT                      | SQFT           |          | TENANT                                                                                                                                                                                                                                                                                                                                                                                                                                                                                                                                                                                                                                                                                                                                                                                                                                                                                                                                                                                                                                                                                                                                                                                                                                                                                                                                                                                                                                                                                                                                                                                                                                                                                                                                                                                                                                                                                                                                                                                                                                                                                                                         | SQFT         |
|-----|----------|-----------------------------|----------------|----------|--------------------------------------------------------------------------------------------------------------------------------------------------------------------------------------------------------------------------------------------------------------------------------------------------------------------------------------------------------------------------------------------------------------------------------------------------------------------------------------------------------------------------------------------------------------------------------------------------------------------------------------------------------------------------------------------------------------------------------------------------------------------------------------------------------------------------------------------------------------------------------------------------------------------------------------------------------------------------------------------------------------------------------------------------------------------------------------------------------------------------------------------------------------------------------------------------------------------------------------------------------------------------------------------------------------------------------------------------------------------------------------------------------------------------------------------------------------------------------------------------------------------------------------------------------------------------------------------------------------------------------------------------------------------------------------------------------------------------------------------------------------------------------------------------------------------------------------------------------------------------------------------------------------------------------------------------------------------------------------------------------------------------------------------------------------------------------------------------------------------------------|--------------|
|     | 1        | AT&T                        | 2,944          | 41       | Cold Stone Creamery                                                                                                                                                                                                                                                                                                                                                                                                                                                                                                                                                                                                                                                                                                                                                                                                                                                                                                                                                                                                                                                                                                                                                                                                                                                                                                                                                                                                                                                                                                                                                                                                                                                                                                                                                                                                                                                                                                                                                                                                                                                                                                            | 1,310        |
| -   | 2        | Chili's                     | 6,096          | 42       | Available                                                                                                                                                                                                                                                                                                                                                                                                                                                                                                                                                                                                                                                                                                                                                                                                                                                                                                                                                                                                                                                                                                                                                                                                                                                                                                                                                                                                                                                                                                                                                                                                                                                                                                                                                                                                                                                                                                                                                                                                                                                                                                                      | 39,830       |
|     |          | Available                   | 7,742          | 43       | Available                                                                                                                                                                                                                                                                                                                                                                                                                                                                                                                                                                                                                                                                                                                                                                                                                                                                                                                                                                                                                                                                                                                                                                                                                                                                                                                                                                                                                                                                                                                                                                                                                                                                                                                                                                                                                                                                                                                                                                                                                                                                                                                      | 1,730        |
|     | 4        | California Bank & Trust     | 6,000          | 44       | Chai Shai                                                                                                                                                                                                                                                                                                                                                                                                                                                                                                                                                                                                                                                                                                                                                                                                                                                                                                                                                                                                                                                                                                                                                                                                                                                                                                                                                                                                                                                                                                                                                                                                                                                                                                                                                                                                                                                                                                                                                                                                                                                                                                                      | 1,055        |
|     | 5        | CVS                         | 26,584         | 45       | 2nd Generation Food Space                                                                                                                                                                                                                                                                                                                                                                                                                                                                                                                                                                                                                                                                                                                                                                                                                                                                                                                                                                                                                                                                                                                                                                                                                                                                                                                                                                                                                                                                                                                                                                                                                                                                                                                                                                                                                                                                                                                                                                                                                                                                                                      | 955          |
|     | 6        | Ohana Hawaiian BBQ          | 1,057          | 46       | Available                                                                                                                                                                                                                                                                                                                                                                                                                                                                                                                                                                                                                                                                                                                                                                                                                                                                                                                                                                                                                                                                                                                                                                                                                                                                                                                                                                                                                                                                                                                                                                                                                                                                                                                                                                                                                                                                                                                                                                                                                                                                                                                      | 1,467        |
| X   |          | Available                   | 1,506          | 47       | Signature Carpet One                                                                                                                                                                                                                                                                                                                                                                                                                                                                                                                                                                                                                                                                                                                                                                                                                                                                                                                                                                                                                                                                                                                                                                                                                                                                                                                                                                                                                                                                                                                                                                                                                                                                                                                                                                                                                                                                                                                                                                                                                                                                                                           | 4,833        |
|     | 8        | Dr. Guy G. Nazareno         | 1,902          | 48       | Available                                                                                                                                                                                                                                                                                                                                                                                                                                                                                                                                                                                                                                                                                                                                                                                                                                                                                                                                                                                                                                                                                                                                                                                                                                                                                                                                                                                                                                                                                                                                                                                                                                                                                                                                                                                                                                                                                                                                                                                                                                                                                                                      | 6,300        |
|     | 9        | Vama Designs Bridal Couture | 1,700          | 49       | Lane Bryant                                                                                                                                                                                                                                                                                                                                                                                                                                                                                                                                                                                                                                                                                                                                                                                                                                                                                                                                                                                                                                                                                                                                                                                                                                                                                                                                                                                                                                                                                                                                                                                                                                                                                                                                                                                                                                                                                                                                                                                                                                                                                                                    | 8,400        |
|     | 10       | Available                   | 3,500          | 50       | Daiso Japan                                                                                                                                                                                                                                                                                                                                                                                                                                                                                                                                                                                                                                                                                                                                                                                                                                                                                                                                                                                                                                                                                                                                                                                                                                                                                                                                                                                                                                                                                                                                                                                                                                                                                                                                                                                                                                                                                                                                                                                                                                                                                                                    | 8,400        |
|     | - 11     | Available                   | 1,300          | 51       | Ross Dress for Less                                                                                                                                                                                                                                                                                                                                                                                                                                                                                                                                                                                                                                                                                                                                                                                                                                                                                                                                                                                                                                                                                                                                                                                                                                                                                                                                                                                                                                                                                                                                                                                                                                                                                                                                                                                                                                                                                                                                                                                                                                                                                                            | 30,000       |
| Š   | 12       | Nothing Bundt Cakes         | 2,380          | 52       | Pacific Dental                                                                                                                                                                                                                                                                                                                                                                                                                                                                                                                                                                                                                                                                                                                                                                                                                                                                                                                                                                                                                                                                                                                                                                                                                                                                                                                                                                                                                                                                                                                                                                                                                                                                                                                                                                                                                                                                                                                                                                                                                                                                                                                 | 3,069        |
|     | 13       | Available                   | 3,130          | 53       | CosmoProf                                                                                                                                                                                                                                                                                                                                                                                                                                                                                                                                                                                                                                                                                                                                                                                                                                                                                                                                                                                                                                                                                                                                                                                                                                                                                                                                                                                                                                                                                                                                                                                                                                                                                                                                                                                                                                                                                                                                                                                                                                                                                                                      | 2,500        |
|     | 14       | Available                   | 2,800          | 54       | Comcast and/or Xfinity                                                                                                                                                                                                                                                                                                                                                                                                                                                                                                                                                                                                                                                                                                                                                                                                                                                                                                                                                                                                                                                                                                                                                                                                                                                                                                                                                                                                                                                                                                                                                                                                                                                                                                                                                                                                                                                                                                                                                                                                                                                                                                         | 2,500        |
|     | 15       | Staples                     | 19,300         | 55       | Liberty Tax Services                                                                                                                                                                                                                                                                                                                                                                                                                                                                                                                                                                                                                                                                                                                                                                                                                                                                                                                                                                                                                                                                                                                                                                                                                                                                                                                                                                                                                                                                                                                                                                                                                                                                                                                                                                                                                                                                                                                                                                                                                                                                                                           | 695          |
| 200 | 16       | High Limit                  | 760            | 56       | Beads At Beads                                                                                                                                                                                                                                                                                                                                                                                                                                                                                                                                                                                                                                                                                                                                                                                                                                                                                                                                                                                                                                                                                                                                                                                                                                                                                                                                                                                                                                                                                                                                                                                                                                                                                                                                                                                                                                                                                                                                                                                                                                                                                                                 | 1,028        |
|     | 17       | Available                   | 445            | 57       | Site for Sore Eyes                                                                                                                                                                                                                                                                                                                                                                                                                                                                                                                                                                                                                                                                                                                                                                                                                                                                                                                                                                                                                                                                                                                                                                                                                                                                                                                                                                                                                                                                                                                                                                                                                                                                                                                                                                                                                                                                                                                                                                                                                                                                                                             | 1,505        |
| Ą   | 18<br>19 | Magic Clippers              | 433            | 58       | Pizza My Heart                                                                                                                                                                                                                                                                                                                                                                                                                                                                                                                                                                                                                                                                                                                                                                                                                                                                                                                                                                                                                                                                                                                                                                                                                                                                                                                                                                                                                                                                                                                                                                                                                                                                                                                                                                                                                                                                                                                                                                                                                                                                                                                 | 2,560        |
| ď   | 20       | Posh Bagel Games of Fremont | 2,090          | 59       | The Nawab's Kitchen                                                                                                                                                                                                                                                                                                                                                                                                                                                                                                                                                                                                                                                                                                                                                                                                                                                                                                                                                                                                                                                                                                                                                                                                                                                                                                                                                                                                                                                                                                                                                                                                                                                                                                                                                                                                                                                                                                                                                                                                                                                                                                            | 1,532        |
|     | 20<br>21 | Available                   | 3,349<br>2,078 | 60       | Verizon Wireless                                                                                                                                                                                                                                                                                                                                                                                                                                                                                                                                                                                                                                                                                                                                                                                                                                                                                                                                                                                                                                                                                                                                                                                                                                                                                                                                                                                                                                                                                                                                                                                                                                                                                                                                                                                                                                                                                                                                                                                                                                                                                                               | 1,374<br>900 |
|     | 22       | Available                   | 1,522          | 61<br>62 | Supercuts Vision First Eye Care                                                                                                                                                                                                                                                                                                                                                                                                                                                                                                                                                                                                                                                                                                                                                                                                                                                                                                                                                                                                                                                                                                                                                                                                                                                                                                                                                                                                                                                                                                                                                                                                                                                                                                                                                                                                                                                                                                                                                                                                                                                                                                | 1,488        |
| N   | 23       | Available                   | 2,000          | 63       | Provident Credit Care                                                                                                                                                                                                                                                                                                                                                                                                                                                                                                                                                                                                                                                                                                                                                                                                                                                                                                                                                                                                                                                                                                                                                                                                                                                                                                                                                                                                                                                                                                                                                                                                                                                                                                                                                                                                                                                                                                                                                                                                                                                                                                          | 2,073        |
|     | 24       | C2 Education Center         | 1,818          | 64       | Safeway                                                                                                                                                                                                                                                                                                                                                                                                                                                                                                                                                                                                                                                                                                                                                                                                                                                                                                                                                                                                                                                                                                                                                                                                                                                                                                                                                                                                                                                                                                                                                                                                                                                                                                                                                                                                                                                                                                                                                                                                                                                                                                                        | 54,741       |
|     | 25       | Gymboree Play & Music       | 2,300          | 65       | Alterations To Go                                                                                                                                                                                                                                                                                                                                                                                                                                                                                                                                                                                                                                                                                                                                                                                                                                                                                                                                                                                                                                                                                                                                                                                                                                                                                                                                                                                                                                                                                                                                                                                                                                                                                                                                                                                                                                                                                                                                                                                                                                                                                                              | 850          |
| Ĭ   | 26       | Lendmark Financial Services | 1,500          | 66       | The UPS Store                                                                                                                                                                                                                                                                                                                                                                                                                                                                                                                                                                                                                                                                                                                                                                                                                                                                                                                                                                                                                                                                                                                                                                                                                                                                                                                                                                                                                                                                                                                                                                                                                                                                                                                                                                                                                                                                                                                                                                                                                                                                                                                  | 1,075        |
|     | 27       | ATP Acupuncture Clinic      | 977            | 67       | European Wax Center                                                                                                                                                                                                                                                                                                                                                                                                                                                                                                                                                                                                                                                                                                                                                                                                                                                                                                                                                                                                                                                                                                                                                                                                                                                                                                                                                                                                                                                                                                                                                                                                                                                                                                                                                                                                                                                                                                                                                                                                                                                                                                            | 1,200        |
| 30  | 28       | Half Price Books            | 8,781          | 68       | Subway                                                                                                                                                                                                                                                                                                                                                                                                                                                                                                                                                                                                                                                                                                                                                                                                                                                                                                                                                                                                                                                                                                                                                                                                                                                                                                                                                                                                                                                                                                                                                                                                                                                                                                                                                                                                                                                                                                                                                                                                                                                                                                                         | 1,280        |
| 19  | 29       | Sleep Train Mattress Center | 4,900          | 69       | Michaels                                                                                                                                                                                                                                                                                                                                                                                                                                                                                                                                                                                                                                                                                                                                                                                                                                                                                                                                                                                                                                                                                                                                                                                                                                                                                                                                                                                                                                                                                                                                                                                                                                                                                                                                                                                                                                                                                                                                                                                                                                                                                                                       | 23,683       |
|     | 30       | Steve's Hallmark            | 4,200          | 70       | T-Mobile                                                                                                                                                                                                                                                                                                                                                                                                                                                                                                                                                                                                                                                                                                                                                                                                                                                                                                                                                                                                                                                                                                                                                                                                                                                                                                                                                                                                                                                                                                                                                                                                                                                                                                                                                                                                                                                                                                                                                                                                                                                                                                                       | 2,980        |
|     | 31       | Available                   | 10,493         | 71       | LensCrafters                                                                                                                                                                                                                                                                                                                                                                                                                                                                                                                                                                                                                                                                                                                                                                                                                                                                                                                                                                                                                                                                                                                                                                                                                                                                                                                                                                                                                                                                                                                                                                                                                                                                                                                                                                                                                                                                                                                                                                                                                                                                                                                   | 3,960        |
|     | 32       | AutoZone                    | 25,000         | 72       | Jack's Brewing Company                                                                                                                                                                                                                                                                                                                                                                                                                                                                                                                                                                                                                                                                                                                                                                                                                                                                                                                                                                                                                                                                                                                                                                                                                                                                                                                                                                                                                                                                                                                                                                                                                                                                                                                                                                                                                                                                                                                                                                                                                                                                                                         | 4,600        |
| 2   | 33       | Marshalls                   | 30,028         | 73       | King Noodle                                                                                                                                                                                                                                                                                                                                                                                                                                                                                                                                                                                                                                                                                                                                                                                                                                                                                                                                                                                                                                                                                                                                                                                                                                                                                                                                                                                                                                                                                                                                                                                                                                                                                                                                                                                                                                                                                                                                                                                                                                                                                                                    | 3,300        |
|     | 34       | Available                   | 5,226          | 74       | Duet Tea                                                                                                                                                                                                                                                                                                                                                                                                                                                                                                                                                                                                                                                                                                                                                                                                                                                                                                                                                                                                                                                                                                                                                                                                                                                                                                                                                                                                                                                                                                                                                                                                                                                                                                                                                                                                                                                                                                                                                                                                                                                                                                                       | 1,499        |
|     | 35       | Old Navy                    | 14,999         | 75       | Popeyes Louisiana Kitchens                                                                                                                                                                                                                                                                                                                                                                                                                                                                                                                                                                                                                                                                                                                                                                                                                                                                                                                                                                                                                                                                                                                                                                                                                                                                                                                                                                                                                                                                                                                                                                                                                                                                                                                                                                                                                                                                                                                                                                                                                                                                                                     | 1,584        |
|     | 36       | Little Scissors             | 1,290          | 76       | Available                                                                                                                                                                                                                                                                                                                                                                                                                                                                                                                                                                                                                                                                                                                                                                                                                                                                                                                                                                                                                                                                                                                                                                                                                                                                                                                                                                                                                                                                                                                                                                                                                                                                                                                                                                                                                                                                                                                                                                                                                                                                                                                      | 3,050        |
|     | 37       | Five Below                  | 10,000         | 77       | Available                                                                                                                                                                                                                                                                                                                                                                                                                                                                                                                                                                                                                                                                                                                                                                                                                                                                                                                                                                                                                                                                                                                                                                                                                                                                                                                                                                                                                                                                                                                                                                                                                                                                                                                                                                                                                                                                                                                                                                                                                                                                                                                      | 6,755        |
|     | 38       | Code Ninjas                 | 1,860          | 78       | GNC                                                                                                                                                                                                                                                                                                                                                                                                                                                                                                                                                                                                                                                                                                                                                                                                                                                                                                                                                                                                                                                                                                                                                                                                                                                                                                                                                                                                                                                                                                                                                                                                                                                                                                                                                                                                                                                                                                                                                                                                                                                                                                                            | 2,355        |
|     | 39       | SanKalp Taste of India      | 2,500          | 79       | Trader Joe's                                                                                                                                                                                                                                                                                                                                                                                                                                                                                                                                                                                                                                                                                                                                                                                                                                                                                                                                                                                                                                                                                                                                                                                                                                                                                                                                                                                                                                                                                                                                                                                                                                                                                                                                                                                                                                                                                                                                                                                                                                                                                                                   | 12,000       |
|     | 40       | Available                   | 1,710          | 80       | PetSmart                                                                                                                                                                                                                                                                                                                                                                                                                                                                                                                                                                                                                                                                                                                                                                                                                                                                                                                                                                                                                                                                                                                                                                                                                                                                                                                                                                                                                                                                                                                                                                                                                                                                                                                                                                                                                                                                                                                                                                                                                                                                                                                       | 26,050       |
| á   |          |                             |                | Saffis   | No. of the last of |              |