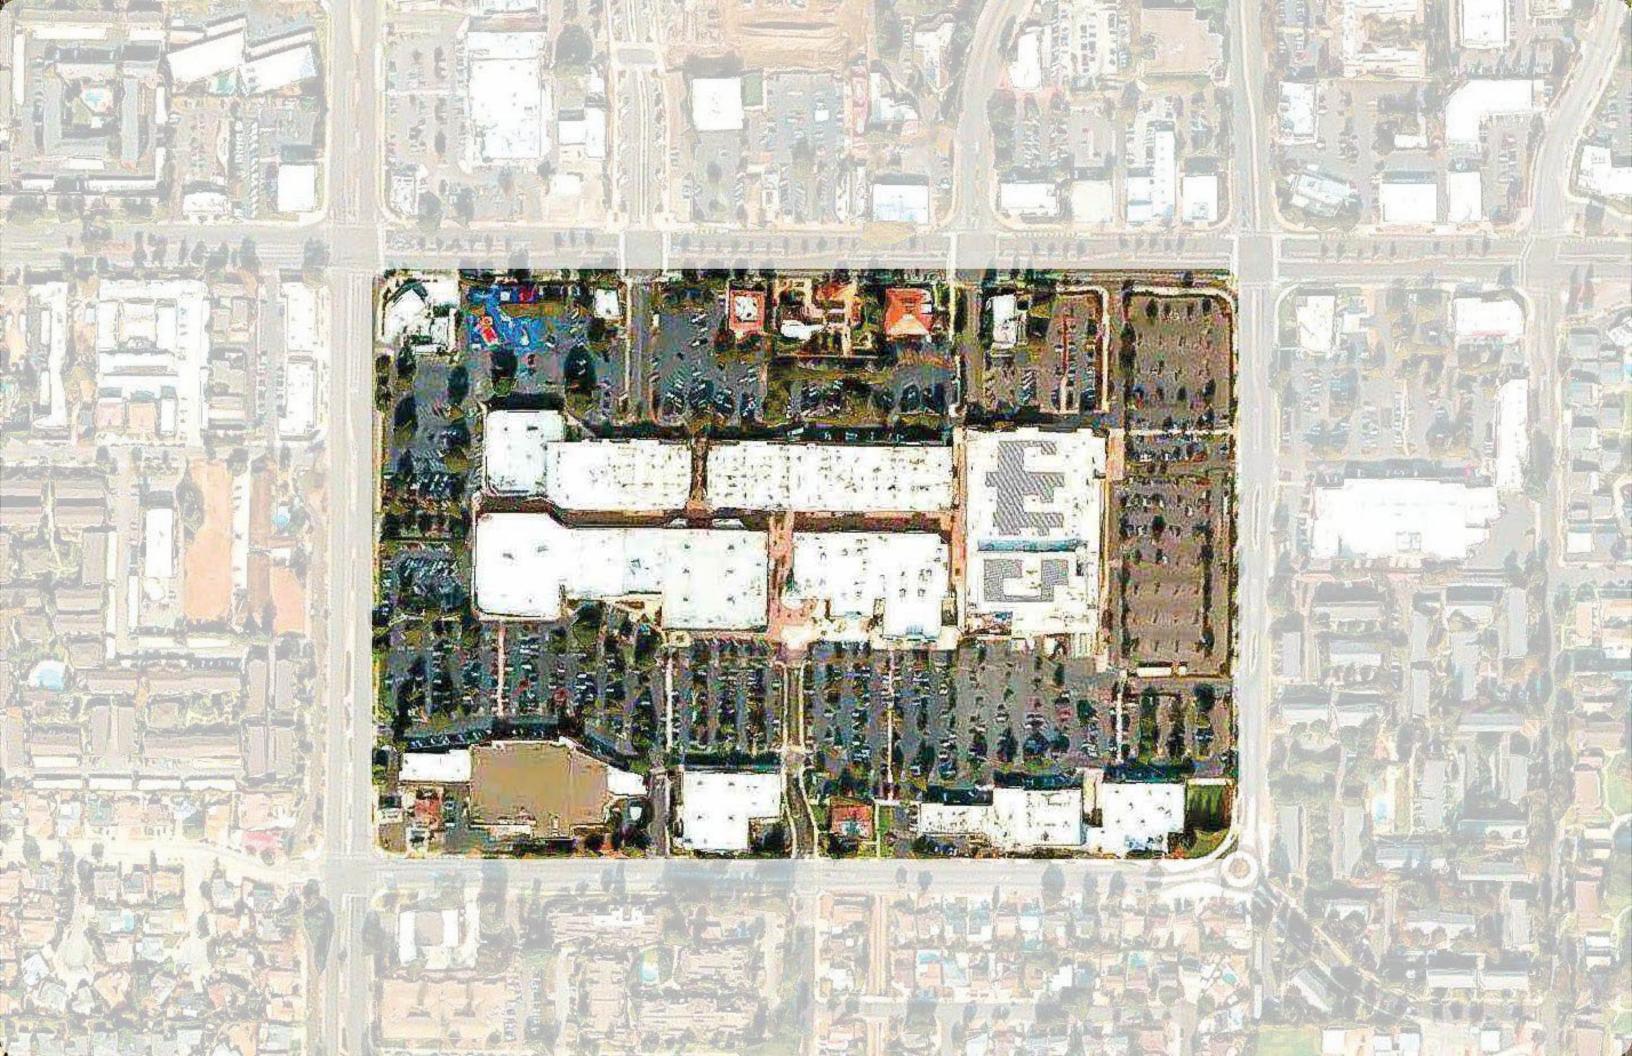

# SITE PLAN, EXISTING TENANTS & AVAILABILITIES

|     |          | TENANT                      | SQFT           |          | TENANT                                                                                                                                                                                                                                                                                                                                                                                                                                                                                                                                                                                                                                                                                                                                                                                                                                                                                                                                                                                                                                                                                                                                                                                                                                                                                                                                                                                                                                                                                                                                                                                                                                                                                                                                                                                                                                                                                                                                                                                                                                                                                                                         | SQFT         |
|-----|----------|-----------------------------|----------------|----------|--------------------------------------------------------------------------------------------------------------------------------------------------------------------------------------------------------------------------------------------------------------------------------------------------------------------------------------------------------------------------------------------------------------------------------------------------------------------------------------------------------------------------------------------------------------------------------------------------------------------------------------------------------------------------------------------------------------------------------------------------------------------------------------------------------------------------------------------------------------------------------------------------------------------------------------------------------------------------------------------------------------------------------------------------------------------------------------------------------------------------------------------------------------------------------------------------------------------------------------------------------------------------------------------------------------------------------------------------------------------------------------------------------------------------------------------------------------------------------------------------------------------------------------------------------------------------------------------------------------------------------------------------------------------------------------------------------------------------------------------------------------------------------------------------------------------------------------------------------------------------------------------------------------------------------------------------------------------------------------------------------------------------------------------------------------------------------------------------------------------------------|--------------|
|     | 1        | AT&T                        | 2,944          | 41       | Cold Stone Creamery                                                                                                                                                                                                                                                                                                                                                                                                                                                                                                                                                                                                                                                                                                                                                                                                                                                                                                                                                                                                                                                                                                                                                                                                                                                                                                                                                                                                                                                                                                                                                                                                                                                                                                                                                                                                                                                                                                                                                                                                                                                                                                            | 1,310        |
| -   | 2        | Chili's                     | 6,096          | 42       | Available                                                                                                                                                                                                                                                                                                                                                                                                                                                                                                                                                                                                                                                                                                                                                                                                                                                                                                                                                                                                                                                                                                                                                                                                                                                                                                                                                                                                                                                                                                                                                                                                                                                                                                                                                                                                                                                                                                                                                                                                                                                                                                                      | 39,830       |
|     |          | Available                   | 7,742          | 43       | Available                                                                                                                                                                                                                                                                                                                                                                                                                                                                                                                                                                                                                                                                                                                                                                                                                                                                                                                                                                                                                                                                                                                                                                                                                                                                                                                                                                                                                                                                                                                                                                                                                                                                                                                                                                                                                                                                                                                                                                                                                                                                                                                      | 1,730        |
|     | 4        | California Bank & Trust     | 6,000          | 44       | Chai Shai                                                                                                                                                                                                                                                                                                                                                                                                                                                                                                                                                                                                                                                                                                                                                                                                                                                                                                                                                                                                                                                                                                                                                                                                                                                                                                                                                                                                                                                                                                                                                                                                                                                                                                                                                                                                                                                                                                                                                                                                                                                                                                                      | 1,055        |
|     | 5        | CVS                         | 26,584         | 45       | 2nd Generation Food Space                                                                                                                                                                                                                                                                                                                                                                                                                                                                                                                                                                                                                                                                                                                                                                                                                                                                                                                                                                                                                                                                                                                                                                                                                                                                                                                                                                                                                                                                                                                                                                                                                                                                                                                                                                                                                                                                                                                                                                                                                                                                                                      | 955          |
|     | 6        | Ohana Hawaiian BBQ          | 1,057          | 46       | Available                                                                                                                                                                                                                                                                                                                                                                                                                                                                                                                                                                                                                                                                                                                                                                                                                                                                                                                                                                                                                                                                                                                                                                                                                                                                                                                                                                                                                                                                                                                                                                                                                                                                                                                                                                                                                                                                                                                                                                                                                                                                                                                      | 1,467        |
| X   |          | Available                   | 1,506          | 47       | Signature Carpet One                                                                                                                                                                                                                                                                                                                                                                                                                                                                                                                                                                                                                                                                                                                                                                                                                                                                                                                                                                                                                                                                                                                                                                                                                                                                                                                                                                                                                                                                                                                                                                                                                                                                                                                                                                                                                                                                                                                                                                                                                                                                                                           | 4,833        |
|     | 8        | Dr. Guy G. Nazareno         | 1,902          | 48       | Available                                                                                                                                                                                                                                                                                                                                                                                                                                                                                                                                                                                                                                                                                                                                                                                                                                                                                                                                                                                                                                                                                                                                                                                                                                                                                                                                                                                                                                                                                                                                                                                                                                                                                                                                                                                                                                                                                                                                                                                                                                                                                                                      | 6,300        |
|     | 9        | Vama Designs Bridal Couture | 1,700          | 49       | Lane Bryant                                                                                                                                                                                                                                                                                                                                                                                                                                                                                                                                                                                                                                                                                                                                                                                                                                                                                                                                                                                                                                                                                                                                                                                                                                                                                                                                                                                                                                                                                                                                                                                                                                                                                                                                                                                                                                                                                                                                                                                                                                                                                                                    | 8,400        |
|     | 10       | Available                   | 3,500          | 50       | Daiso Japan                                                                                                                                                                                                                                                                                                                                                                                                                                                                                                                                                                                                                                                                                                                                                                                                                                                                                                                                                                                                                                                                                                                                                                                                                                                                                                                                                                                                                                                                                                                                                                                                                                                                                                                                                                                                                                                                                                                                                                                                                                                                                                                    | 8,400        |
|     | - 11     | Available                   | 1,300          | 51       | Ross Dress for Less                                                                                                                                                                                                                                                                                                                                                                                                                                                                                                                                                                                                                                                                                                                                                                                                                                                                                                                                                                                                                                                                                                                                                                                                                                                                                                                                                                                                                                                                                                                                                                                                                                                                                                                                                                                                                                                                                                                                                                                                                                                                                                            | 30,000       |
| Š   | 12       | Nothing Bundt Cakes         | 2,380          | 52       | Pacific Dental                                                                                                                                                                                                                                                                                                                                                                                                                                                                                                                                                                                                                                                                                                                                                                                                                                                                                                                                                                                                                                                                                                                                                                                                                                                                                                                                                                                                                                                                                                                                                                                                                                                                                                                                                                                                                                                                                                                                                                                                                                                                                                                 | 3,069        |
|     | 13       | Available                   | 3,130          | 53       | CosmoProf                                                                                                                                                                                                                                                                                                                                                                                                                                                                                                                                                                                                                                                                                                                                                                                                                                                                                                                                                                                                                                                                                                                                                                                                                                                                                                                                                                                                                                                                                                                                                                                                                                                                                                                                                                                                                                                                                                                                                                                                                                                                                                                      | 2,500        |
|     | 14       | Available                   | 2,800          | 54       | Comcast and/or Xfinity                                                                                                                                                                                                                                                                                                                                                                                                                                                                                                                                                                                                                                                                                                                                                                                                                                                                                                                                                                                                                                                                                                                                                                                                                                                                                                                                                                                                                                                                                                                                                                                                                                                                                                                                                                                                                                                                                                                                                                                                                                                                                                         | 2,500        |
|     | 15       | Staples                     | 19,300         | 55       | Liberty Tax Services                                                                                                                                                                                                                                                                                                                                                                                                                                                                                                                                                                                                                                                                                                                                                                                                                                                                                                                                                                                                                                                                                                                                                                                                                                                                                                                                                                                                                                                                                                                                                                                                                                                                                                                                                                                                                                                                                                                                                                                                                                                                                                           | 695          |
| 200 | 16       | High Limit                  | 760            | 56       | Beads At Beads                                                                                                                                                                                                                                                                                                                                                                                                                                                                                                                                                                                                                                                                                                                                                                                                                                                                                                                                                                                                                                                                                                                                                                                                                                                                                                                                                                                                                                                                                                                                                                                                                                                                                                                                                                                                                                                                                                                                                                                                                                                                                                                 | 1,028        |
|     | 17       | Available                   | 445            | 57       | Site for Sore Eyes                                                                                                                                                                                                                                                                                                                                                                                                                                                                                                                                                                                                                                                                                                                                                                                                                                                                                                                                                                                                                                                                                                                                                                                                                                                                                                                                                                                                                                                                                                                                                                                                                                                                                                                                                                                                                                                                                                                                                                                                                                                                                                             | 1,505        |
| Ą   | 18<br>19 | Magic Clippers              | 433            | 58       | Pizza My Heart                                                                                                                                                                                                                                                                                                                                                                                                                                                                                                                                                                                                                                                                                                                                                                                                                                                                                                                                                                                                                                                                                                                                                                                                                                                                                                                                                                                                                                                                                                                                                                                                                                                                                                                                                                                                                                                                                                                                                                                                                                                                                                                 | 2,560        |
| ď   | 20       | Posh Bagel Games of Fremont | 2,090          | 59       | The Nawab's Kitchen                                                                                                                                                                                                                                                                                                                                                                                                                                                                                                                                                                                                                                                                                                                                                                                                                                                                                                                                                                                                                                                                                                                                                                                                                                                                                                                                                                                                                                                                                                                                                                                                                                                                                                                                                                                                                                                                                                                                                                                                                                                                                                            | 1,532        |
|     | 20<br>21 | Available                   | 3,349<br>2,078 | 60       | Verizon Wireless                                                                                                                                                                                                                                                                                                                                                                                                                                                                                                                                                                                                                                                                                                                                                                                                                                                                                                                                                                                                                                                                                                                                                                                                                                                                                                                                                                                                                                                                                                                                                                                                                                                                                                                                                                                                                                                                                                                                                                                                                                                                                                               | 1,374<br>900 |
|     | 22       | Available                   | 1,522          | 61<br>62 | Supercuts Vision First Eye Care                                                                                                                                                                                                                                                                                                                                                                                                                                                                                                                                                                                                                                                                                                                                                                                                                                                                                                                                                                                                                                                                                                                                                                                                                                                                                                                                                                                                                                                                                                                                                                                                                                                                                                                                                                                                                                                                                                                                                                                                                                                                                                | 1,488        |
| N   | 23       | Available                   | 2,000          | 63       | Provident Credit Care                                                                                                                                                                                                                                                                                                                                                                                                                                                                                                                                                                                                                                                                                                                                                                                                                                                                                                                                                                                                                                                                                                                                                                                                                                                                                                                                                                                                                                                                                                                                                                                                                                                                                                                                                                                                                                                                                                                                                                                                                                                                                                          | 2,073        |
|     | 24       | C2 Education Center         | 1,818          | 64       | Safeway                                                                                                                                                                                                                                                                                                                                                                                                                                                                                                                                                                                                                                                                                                                                                                                                                                                                                                                                                                                                                                                                                                                                                                                                                                                                                                                                                                                                                                                                                                                                                                                                                                                                                                                                                                                                                                                                                                                                                                                                                                                                                                                        | 54,741       |
|     | 25       | Gymboree Play & Music       | 2,300          | 65       | Alterations To Go                                                                                                                                                                                                                                                                                                                                                                                                                                                                                                                                                                                                                                                                                                                                                                                                                                                                                                                                                                                                                                                                                                                                                                                                                                                                                                                                                                                                                                                                                                                                                                                                                                                                                                                                                                                                                                                                                                                                                                                                                                                                                                              | 850          |
| Ĭ   | 26       | Lendmark Financial Services | 1,500          | 66       | The UPS Store                                                                                                                                                                                                                                                                                                                                                                                                                                                                                                                                                                                                                                                                                                                                                                                                                                                                                                                                                                                                                                                                                                                                                                                                                                                                                                                                                                                                                                                                                                                                                                                                                                                                                                                                                                                                                                                                                                                                                                                                                                                                                                                  | 1,075        |
|     | 27       | ATP Acupuncture Clinic      | 977            | 67       | European Wax Center                                                                                                                                                                                                                                                                                                                                                                                                                                                                                                                                                                                                                                                                                                                                                                                                                                                                                                                                                                                                                                                                                                                                                                                                                                                                                                                                                                                                                                                                                                                                                                                                                                                                                                                                                                                                                                                                                                                                                                                                                                                                                                            | 1,200        |
| 30  | 28       | Half Price Books            | 8,781          | 68       | Subway                                                                                                                                                                                                                                                                                                                                                                                                                                                                                                                                                                                                                                                                                                                                                                                                                                                                                                                                                                                                                                                                                                                                                                                                                                                                                                                                                                                                                                                                                                                                                                                                                                                                                                                                                                                                                                                                                                                                                                                                                                                                                                                         | 1,280        |
| 19  | 29       | Sleep Train Mattress Center | 4,900          | 69       | Michaels                                                                                                                                                                                                                                                                                                                                                                                                                                                                                                                                                                                                                                                                                                                                                                                                                                                                                                                                                                                                                                                                                                                                                                                                                                                                                                                                                                                                                                                                                                                                                                                                                                                                                                                                                                                                                                                                                                                                                                                                                                                                                                                       | 23,683       |
|     | 30       | Steve's Hallmark            | 4,200          | 70       | T-Mobile                                                                                                                                                                                                                                                                                                                                                                                                                                                                                                                                                                                                                                                                                                                                                                                                                                                                                                                                                                                                                                                                                                                                                                                                                                                                                                                                                                                                                                                                                                                                                                                                                                                                                                                                                                                                                                                                                                                                                                                                                                                                                                                       | 2,980        |
|     | 31       | Available                   | 10,493         | 71       | LensCrafters                                                                                                                                                                                                                                                                                                                                                                                                                                                                                                                                                                                                                                                                                                                                                                                                                                                                                                                                                                                                                                                                                                                                                                                                                                                                                                                                                                                                                                                                                                                                                                                                                                                                                                                                                                                                                                                                                                                                                                                                                                                                                                                   | 3,960        |
|     | 32       | AutoZone                    | 25,000         | 72       | Jack's Brewing Company                                                                                                                                                                                                                                                                                                                                                                                                                                                                                                                                                                                                                                                                                                                                                                                                                                                                                                                                                                                                                                                                                                                                                                                                                                                                                                                                                                                                                                                                                                                                                                                                                                                                                                                                                                                                                                                                                                                                                                                                                                                                                                         | 4,600        |
| 2   | 33       | Marshalls                   | 30,028         | 73       | King Noodle                                                                                                                                                                                                                                                                                                                                                                                                                                                                                                                                                                                                                                                                                                                                                                                                                                                                                                                                                                                                                                                                                                                                                                                                                                                                                                                                                                                                                                                                                                                                                                                                                                                                                                                                                                                                                                                                                                                                                                                                                                                                                                                    | 3,300        |
|     | 34       | Available                   | 5,226          | 74       | Duet Tea                                                                                                                                                                                                                                                                                                                                                                                                                                                                                                                                                                                                                                                                                                                                                                                                                                                                                                                                                                                                                                                                                                                                                                                                                                                                                                                                                                                                                                                                                                                                                                                                                                                                                                                                                                                                                                                                                                                                                                                                                                                                                                                       | 1,499        |
|     | 35       | Old Navy                    | 14,999         | 75       | Popeyes Louisiana Kitchens                                                                                                                                                                                                                                                                                                                                                                                                                                                                                                                                                                                                                                                                                                                                                                                                                                                                                                                                                                                                                                                                                                                                                                                                                                                                                                                                                                                                                                                                                                                                                                                                                                                                                                                                                                                                                                                                                                                                                                                                                                                                                                     | 1,584        |
|     | 36       | Little Scissors             | 1,290          | 76       | Available                                                                                                                                                                                                                                                                                                                                                                                                                                                                                                                                                                                                                                                                                                                                                                                                                                                                                                                                                                                                                                                                                                                                                                                                                                                                                                                                                                                                                                                                                                                                                                                                                                                                                                                                                                                                                                                                                                                                                                                                                                                                                                                      | 3,050        |
|     | 37       | Five Below                  | 10,000         | 77       | Available                                                                                                                                                                                                                                                                                                                                                                                                                                                                                                                                                                                                                                                                                                                                                                                                                                                                                                                                                                                                                                                                                                                                                                                                                                                                                                                                                                                                                                                                                                                                                                                                                                                                                                                                                                                                                                                                                                                                                                                                                                                                                                                      | 6,755        |
|     | 38       | Code Ninjas                 | 1,860          | 78       | GNC                                                                                                                                                                                                                                                                                                                                                                                                                                                                                                                                                                                                                                                                                                                                                                                                                                                                                                                                                                                                                                                                                                                                                                                                                                                                                                                                                                                                                                                                                                                                                                                                                                                                                                                                                                                                                                                                                                                                                                                                                                                                                                                            | 2,355        |
|     | 39       | SanKalp Taste of India      | 2,500          | 79       | Trader Joe's                                                                                                                                                                                                                                                                                                                                                                                                                                                                                                                                                                                                                                                                                                                                                                                                                                                                                                                                                                                                                                                                                                                                                                                                                                                                                                                                                                                                                                                                                                                                                                                                                                                                                                                                                                                                                                                                                                                                                                                                                                                                                                                   | 12,000       |
|     | 40       | Available                   | 1,710          | 80       | PetSmart                                                                                                                                                                                                                                                                                                                                                                                                                                                                                                                                                                                                                                                                                                                                                                                                                                                                                                                                                                                                                                                                                                                                                                                                                                                                                                                                                                                                                                                                                                                                                                                                                                                                                                                                                                                                                                                                                                                                                                                                                                                                                                                       | 26,050       |
| á   |          |                             |                | Saffis   | No. of the last of |              |