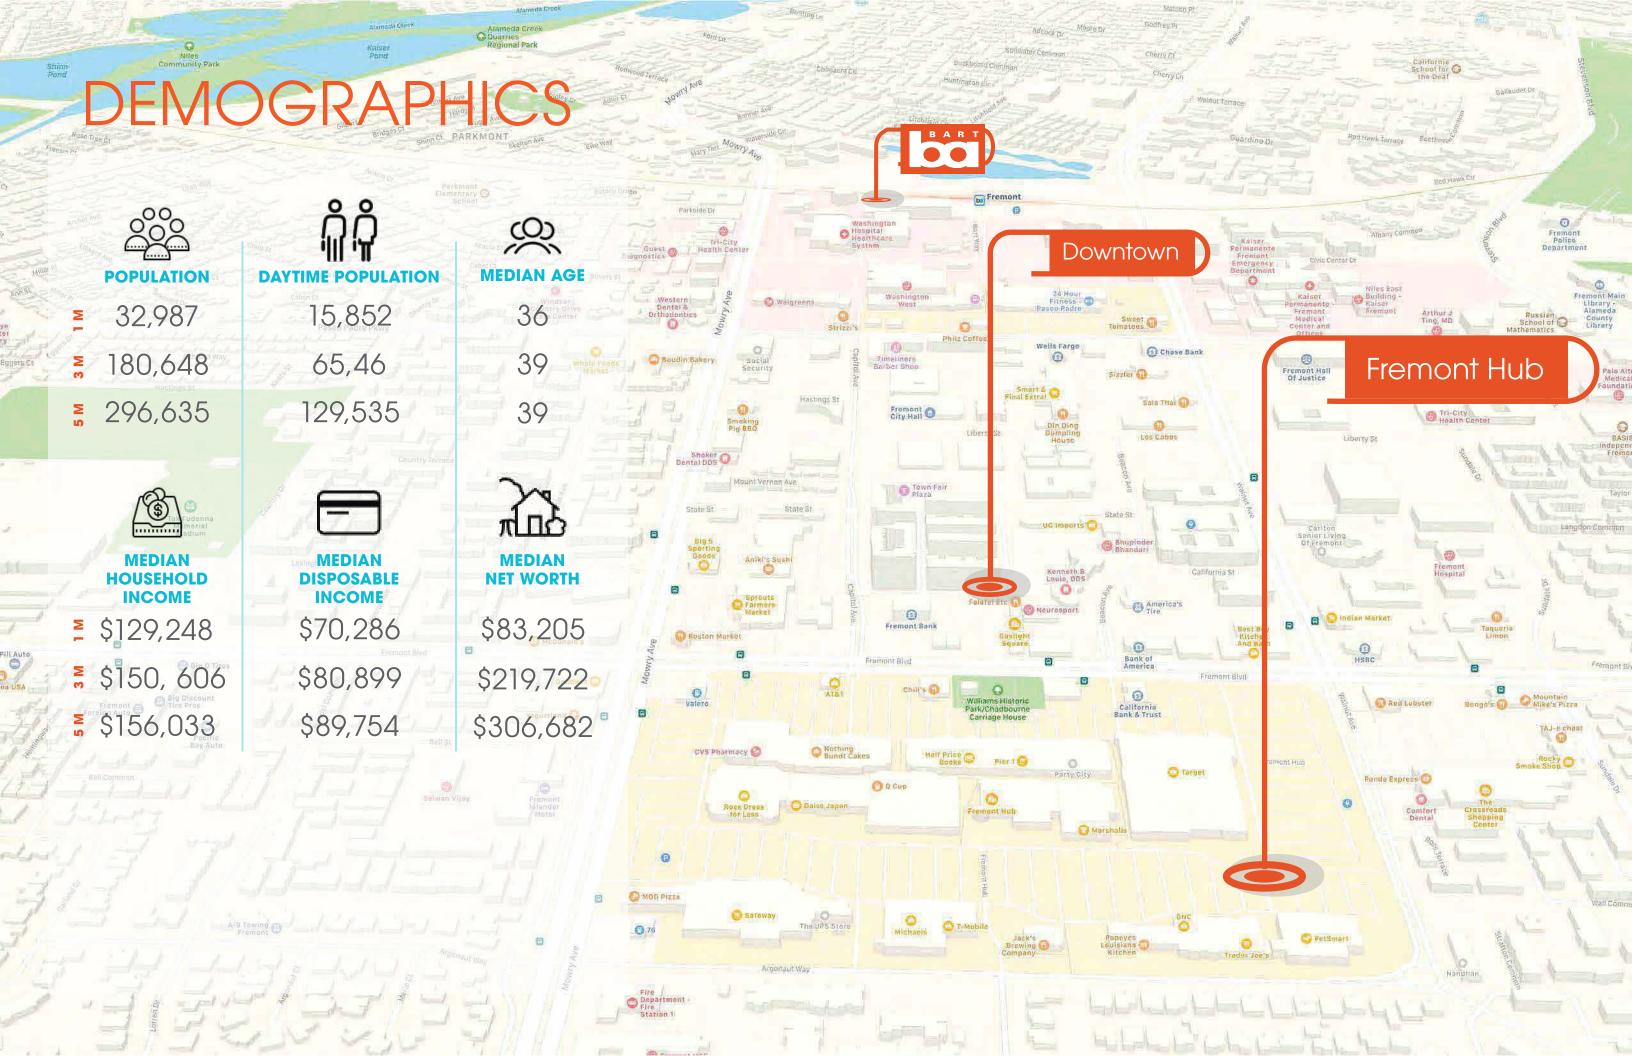

# SITE PLAN, EXISTING TENANTS & AVAILABILITIES

|     |          | TENANT                      | SQFT           |          | TENANT                                                                                                                                                                                                                                                                                                                                                                                                                                                                                                                                                                                                                                                                                                                                                                                                                                                                                                                                                                                                                                                                                                                                                                                                                                                                                                                                                                                                                                                                                                                                                                                                                                                                                                                                                                                                                                                                                                                                                                                                                                                                                                                         | SQFT         |
|-----|----------|-----------------------------|----------------|----------|--------------------------------------------------------------------------------------------------------------------------------------------------------------------------------------------------------------------------------------------------------------------------------------------------------------------------------------------------------------------------------------------------------------------------------------------------------------------------------------------------------------------------------------------------------------------------------------------------------------------------------------------------------------------------------------------------------------------------------------------------------------------------------------------------------------------------------------------------------------------------------------------------------------------------------------------------------------------------------------------------------------------------------------------------------------------------------------------------------------------------------------------------------------------------------------------------------------------------------------------------------------------------------------------------------------------------------------------------------------------------------------------------------------------------------------------------------------------------------------------------------------------------------------------------------------------------------------------------------------------------------------------------------------------------------------------------------------------------------------------------------------------------------------------------------------------------------------------------------------------------------------------------------------------------------------------------------------------------------------------------------------------------------------------------------------------------------------------------------------------------------|--------------|
|     | 1        | AT&T                        | 2,944          | 41       | Cold Stone Creamery                                                                                                                                                                                                                                                                                                                                                                                                                                                                                                                                                                                                                                                                                                                                                                                                                                                                                                                                                                                                                                                                                                                                                                                                                                                                                                                                                                                                                                                                                                                                                                                                                                                                                                                                                                                                                                                                                                                                                                                                                                                                                                            | 1,310        |
| -   | 2        | Chili's                     | 6,096          | 42       | Available                                                                                                                                                                                                                                                                                                                                                                                                                                                                                                                                                                                                                                                                                                                                                                                                                                                                                                                                                                                                                                                                                                                                                                                                                                                                                                                                                                                                                                                                                                                                                                                                                                                                                                                                                                                                                                                                                                                                                                                                                                                                                                                      | 39,830       |
|     |          | Available                   | 7,742          | 43       | Available                                                                                                                                                                                                                                                                                                                                                                                                                                                                                                                                                                                                                                                                                                                                                                                                                                                                                                                                                                                                                                                                                                                                                                                                                                                                                                                                                                                                                                                                                                                                                                                                                                                                                                                                                                                                                                                                                                                                                                                                                                                                                                                      | 1,730        |
|     | 4        | California Bank & Trust     | 6,000          | 44       | Chai Shai                                                                                                                                                                                                                                                                                                                                                                                                                                                                                                                                                                                                                                                                                                                                                                                                                                                                                                                                                                                                                                                                                                                                                                                                                                                                                                                                                                                                                                                                                                                                                                                                                                                                                                                                                                                                                                                                                                                                                                                                                                                                                                                      | 1,055        |
|     | 5        | CVS                         | 26,584         | 45       | 2nd Generation Food Space                                                                                                                                                                                                                                                                                                                                                                                                                                                                                                                                                                                                                                                                                                                                                                                                                                                                                                                                                                                                                                                                                                                                                                                                                                                                                                                                                                                                                                                                                                                                                                                                                                                                                                                                                                                                                                                                                                                                                                                                                                                                                                      | 955          |
|     | 6        | Ohana Hawaiian BBQ          | 1,057          | 46       | Available                                                                                                                                                                                                                                                                                                                                                                                                                                                                                                                                                                                                                                                                                                                                                                                                                                                                                                                                                                                                                                                                                                                                                                                                                                                                                                                                                                                                                                                                                                                                                                                                                                                                                                                                                                                                                                                                                                                                                                                                                                                                                                                      | 1,467        |
| X   |          | Available                   | 1,506          | 47       | Signature Carpet One                                                                                                                                                                                                                                                                                                                                                                                                                                                                                                                                                                                                                                                                                                                                                                                                                                                                                                                                                                                                                                                                                                                                                                                                                                                                                                                                                                                                                                                                                                                                                                                                                                                                                                                                                                                                                                                                                                                                                                                                                                                                                                           | 4,833        |
|     | 8        | Dr. Guy G. Nazareno         | 1,902          | 48       | Available                                                                                                                                                                                                                                                                                                                                                                                                                                                                                                                                                                                                                                                                                                                                                                                                                                                                                                                                                                                                                                                                                                                                                                                                                                                                                                                                                                                                                                                                                                                                                                                                                                                                                                                                                                                                                                                                                                                                                                                                                                                                                                                      | 6,300        |
|     | 9        | Vama Designs Bridal Couture | 1,700          | 49       | Lane Bryant                                                                                                                                                                                                                                                                                                                                                                                                                                                                                                                                                                                                                                                                                                                                                                                                                                                                                                                                                                                                                                                                                                                                                                                                                                                                                                                                                                                                                                                                                                                                                                                                                                                                                                                                                                                                                                                                                                                                                                                                                                                                                                                    | 8,400        |
|     | 10       | Available                   | 3,500          | 50       | Daiso Japan                                                                                                                                                                                                                                                                                                                                                                                                                                                                                                                                                                                                                                                                                                                                                                                                                                                                                                                                                                                                                                                                                                                                                                                                                                                                                                                                                                                                                                                                                                                                                                                                                                                                                                                                                                                                                                                                                                                                                                                                                                                                                                                    | 8,400        |
|     | - 11     | Available                   | 1,300          | 51       | Ross Dress for Less                                                                                                                                                                                                                                                                                                                                                                                                                                                                                                                                                                                                                                                                                                                                                                                                                                                                                                                                                                                                                                                                                                                                                                                                                                                                                                                                                                                                                                                                                                                                                                                                                                                                                                                                                                                                                                                                                                                                                                                                                                                                                                            | 30,000       |
| Š   | 12       | Nothing Bundt Cakes         | 2,380          | 52       | Pacific Dental                                                                                                                                                                                                                                                                                                                                                                                                                                                                                                                                                                                                                                                                                                                                                                                                                                                                                                                                                                                                                                                                                                                                                                                                                                                                                                                                                                                                                                                                                                                                                                                                                                                                                                                                                                                                                                                                                                                                                                                                                                                                                                                 | 3,069        |
|     | 13       | Available                   | 3,130          | 53       | CosmoProf                                                                                                                                                                                                                                                                                                                                                                                                                                                                                                                                                                                                                                                                                                                                                                                                                                                                                                                                                                                                                                                                                                                                                                                                                                                                                                                                                                                                                                                                                                                                                                                                                                                                                                                                                                                                                                                                                                                                                                                                                                                                                                                      | 2,500        |
|     | 14       | Available                   | 2,800          | 54       | Comcast and/or Xfinity                                                                                                                                                                                                                                                                                                                                                                                                                                                                                                                                                                                                                                                                                                                                                                                                                                                                                                                                                                                                                                                                                                                                                                                                                                                                                                                                                                                                                                                                                                                                                                                                                                                                                                                                                                                                                                                                                                                                                                                                                                                                                                         | 2,500        |
|     | 15       | Staples                     | 19,300         | 55       | Liberty Tax Services                                                                                                                                                                                                                                                                                                                                                                                                                                                                                                                                                                                                                                                                                                                                                                                                                                                                                                                                                                                                                                                                                                                                                                                                                                                                                                                                                                                                                                                                                                                                                                                                                                                                                                                                                                                                                                                                                                                                                                                                                                                                                                           | 695          |
| 200 | 16       | High Limit                  | 760            | 56       | Beads At Beads                                                                                                                                                                                                                                                                                                                                                                                                                                                                                                                                                                                                                                                                                                                                                                                                                                                                                                                                                                                                                                                                                                                                                                                                                                                                                                                                                                                                                                                                                                                                                                                                                                                                                                                                                                                                                                                                                                                                                                                                                                                                                                                 | 1,028        |
|     | 17       | Available                   | 445            | 57       | Site for Sore Eyes                                                                                                                                                                                                                                                                                                                                                                                                                                                                                                                                                                                                                                                                                                                                                                                                                                                                                                                                                                                                                                                                                                                                                                                                                                                                                                                                                                                                                                                                                                                                                                                                                                                                                                                                                                                                                                                                                                                                                                                                                                                                                                             | 1,505        |
| Ą   | 18<br>19 | Magic Clippers              | 433            | 58       | Pizza My Heart                                                                                                                                                                                                                                                                                                                                                                                                                                                                                                                                                                                                                                                                                                                                                                                                                                                                                                                                                                                                                                                                                                                                                                                                                                                                                                                                                                                                                                                                                                                                                                                                                                                                                                                                                                                                                                                                                                                                                                                                                                                                                                                 | 2,560        |
| ď   | 20       | Posh Bagel Games of Fremont | 2,090          | 59       | The Nawab's Kitchen                                                                                                                                                                                                                                                                                                                                                                                                                                                                                                                                                                                                                                                                                                                                                                                                                                                                                                                                                                                                                                                                                                                                                                                                                                                                                                                                                                                                                                                                                                                                                                                                                                                                                                                                                                                                                                                                                                                                                                                                                                                                                                            | 1,532        |
|     | 20<br>21 | Available                   | 3,349<br>2,078 | 60       | Verizon Wireless                                                                                                                                                                                                                                                                                                                                                                                                                                                                                                                                                                                                                                                                                                                                                                                                                                                                                                                                                                                                                                                                                                                                                                                                                                                                                                                                                                                                                                                                                                                                                                                                                                                                                                                                                                                                                                                                                                                                                                                                                                                                                                               | 1,374<br>900 |
|     | 22       | Available                   | 1,522          | 61<br>62 | Supercuts Vision First Eye Care                                                                                                                                                                                                                                                                                                                                                                                                                                                                                                                                                                                                                                                                                                                                                                                                                                                                                                                                                                                                                                                                                                                                                                                                                                                                                                                                                                                                                                                                                                                                                                                                                                                                                                                                                                                                                                                                                                                                                                                                                                                                                                | 1,488        |
| N   | 23       | Available                   | 2,000          | 63       | Provident Credit Care                                                                                                                                                                                                                                                                                                                                                                                                                                                                                                                                                                                                                                                                                                                                                                                                                                                                                                                                                                                                                                                                                                                                                                                                                                                                                                                                                                                                                                                                                                                                                                                                                                                                                                                                                                                                                                                                                                                                                                                                                                                                                                          | 2,073        |
|     | 24       | C2 Education Center         | 1,818          | 64       | Safeway                                                                                                                                                                                                                                                                                                                                                                                                                                                                                                                                                                                                                                                                                                                                                                                                                                                                                                                                                                                                                                                                                                                                                                                                                                                                                                                                                                                                                                                                                                                                                                                                                                                                                                                                                                                                                                                                                                                                                                                                                                                                                                                        | 54,741       |
|     | 25       | Gymboree Play & Music       | 2,300          | 65       | Alterations To Go                                                                                                                                                                                                                                                                                                                                                                                                                                                                                                                                                                                                                                                                                                                                                                                                                                                                                                                                                                                                                                                                                                                                                                                                                                                                                                                                                                                                                                                                                                                                                                                                                                                                                                                                                                                                                                                                                                                                                                                                                                                                                                              | 850          |
| Ĭ   | 26       | Lendmark Financial Services | 1,500          | 66       | The UPS Store                                                                                                                                                                                                                                                                                                                                                                                                                                                                                                                                                                                                                                                                                                                                                                                                                                                                                                                                                                                                                                                                                                                                                                                                                                                                                                                                                                                                                                                                                                                                                                                                                                                                                                                                                                                                                                                                                                                                                                                                                                                                                                                  | 1,075        |
|     | 27       | ATP Acupuncture Clinic      | 977            | 67       | European Wax Center                                                                                                                                                                                                                                                                                                                                                                                                                                                                                                                                                                                                                                                                                                                                                                                                                                                                                                                                                                                                                                                                                                                                                                                                                                                                                                                                                                                                                                                                                                                                                                                                                                                                                                                                                                                                                                                                                                                                                                                                                                                                                                            | 1,200        |
| 30  | 28       | Half Price Books            | 8,781          | 68       | Subway                                                                                                                                                                                                                                                                                                                                                                                                                                                                                                                                                                                                                                                                                                                                                                                                                                                                                                                                                                                                                                                                                                                                                                                                                                                                                                                                                                                                                                                                                                                                                                                                                                                                                                                                                                                                                                                                                                                                                                                                                                                                                                                         | 1,280        |
| 19  | 29       | Sleep Train Mattress Center | 4,900          | 69       | Michaels                                                                                                                                                                                                                                                                                                                                                                                                                                                                                                                                                                                                                                                                                                                                                                                                                                                                                                                                                                                                                                                                                                                                                                                                                                                                                                                                                                                                                                                                                                                                                                                                                                                                                                                                                                                                                                                                                                                                                                                                                                                                                                                       | 23,683       |
|     | 30       | Steve's Hallmark            | 4,200          | 70       | T-Mobile                                                                                                                                                                                                                                                                                                                                                                                                                                                                                                                                                                                                                                                                                                                                                                                                                                                                                                                                                                                                                                                                                                                                                                                                                                                                                                                                                                                                                                                                                                                                                                                                                                                                                                                                                                                                                                                                                                                                                                                                                                                                                                                       | 2,980        |
|     | 31       | Available                   | 10,493         | 71       | LensCrafters                                                                                                                                                                                                                                                                                                                                                                                                                                                                                                                                                                                                                                                                                                                                                                                                                                                                                                                                                                                                                                                                                                                                                                                                                                                                                                                                                                                                                                                                                                                                                                                                                                                                                                                                                                                                                                                                                                                                                                                                                                                                                                                   | 3,960        |
|     | 32       | AutoZone                    | 25,000         | 72       | Jack's Brewing Company                                                                                                                                                                                                                                                                                                                                                                                                                                                                                                                                                                                                                                                                                                                                                                                                                                                                                                                                                                                                                                                                                                                                                                                                                                                                                                                                                                                                                                                                                                                                                                                                                                                                                                                                                                                                                                                                                                                                                                                                                                                                                                         | 4,600        |
| 2   | 33       | Marshalls                   | 30,028         | 73       | King Noodle                                                                                                                                                                                                                                                                                                                                                                                                                                                                                                                                                                                                                                                                                                                                                                                                                                                                                                                                                                                                                                                                                                                                                                                                                                                                                                                                                                                                                                                                                                                                                                                                                                                                                                                                                                                                                                                                                                                                                                                                                                                                                                                    | 3,300        |
|     | 34       | Available                   | 5,226          | 74       | Duet Tea                                                                                                                                                                                                                                                                                                                                                                                                                                                                                                                                                                                                                                                                                                                                                                                                                                                                                                                                                                                                                                                                                                                                                                                                                                                                                                                                                                                                                                                                                                                                                                                                                                                                                                                                                                                                                                                                                                                                                                                                                                                                                                                       | 1,499        |
|     | 35       | Old Navy                    | 14,999         | 75       | Popeyes Louisiana Kitchens                                                                                                                                                                                                                                                                                                                                                                                                                                                                                                                                                                                                                                                                                                                                                                                                                                                                                                                                                                                                                                                                                                                                                                                                                                                                                                                                                                                                                                                                                                                                                                                                                                                                                                                                                                                                                                                                                                                                                                                                                                                                                                     | 1,584        |
|     | 36       | Little Scissors             | 1,290          | 76       | Available                                                                                                                                                                                                                                                                                                                                                                                                                                                                                                                                                                                                                                                                                                                                                                                                                                                                                                                                                                                                                                                                                                                                                                                                                                                                                                                                                                                                                                                                                                                                                                                                                                                                                                                                                                                                                                                                                                                                                                                                                                                                                                                      | 3,050        |
|     | 37       | Five Below                  | 10,000         | 77       | Available                                                                                                                                                                                                                                                                                                                                                                                                                                                                                                                                                                                                                                                                                                                                                                                                                                                                                                                                                                                                                                                                                                                                                                                                                                                                                                                                                                                                                                                                                                                                                                                                                                                                                                                                                                                                                                                                                                                                                                                                                                                                                                                      | 6,755        |
|     | 38       | Code Ninjas                 | 1,860          | 78       | GNC                                                                                                                                                                                                                                                                                                                                                                                                                                                                                                                                                                                                                                                                                                                                                                                                                                                                                                                                                                                                                                                                                                                                                                                                                                                                                                                                                                                                                                                                                                                                                                                                                                                                                                                                                                                                                                                                                                                                                                                                                                                                                                                            | 2,355        |
|     | 39       | SanKalp Taste of India      | 2,500          | 79       | Trader Joe's                                                                                                                                                                                                                                                                                                                                                                                                                                                                                                                                                                                                                                                                                                                                                                                                                                                                                                                                                                                                                                                                                                                                                                                                                                                                                                                                                                                                                                                                                                                                                                                                                                                                                                                                                                                                                                                                                                                                                                                                                                                                                                                   | 12,000       |
|     | 40       | Available                   | 1,710          | 80       | PetSmart                                                                                                                                                                                                                                                                                                                                                                                                                                                                                                                                                                                                                                                                                                                                                                                                                                                                                                                                                                                                                                                                                                                                                                                                                                                                                                                                                                                                                                                                                                                                                                                                                                                                                                                                                                                                                                                                                                                                                                                                                                                                                                                       | 26,050       |
| á   |          |                             |                | Saffis   | No. of the last of |              |