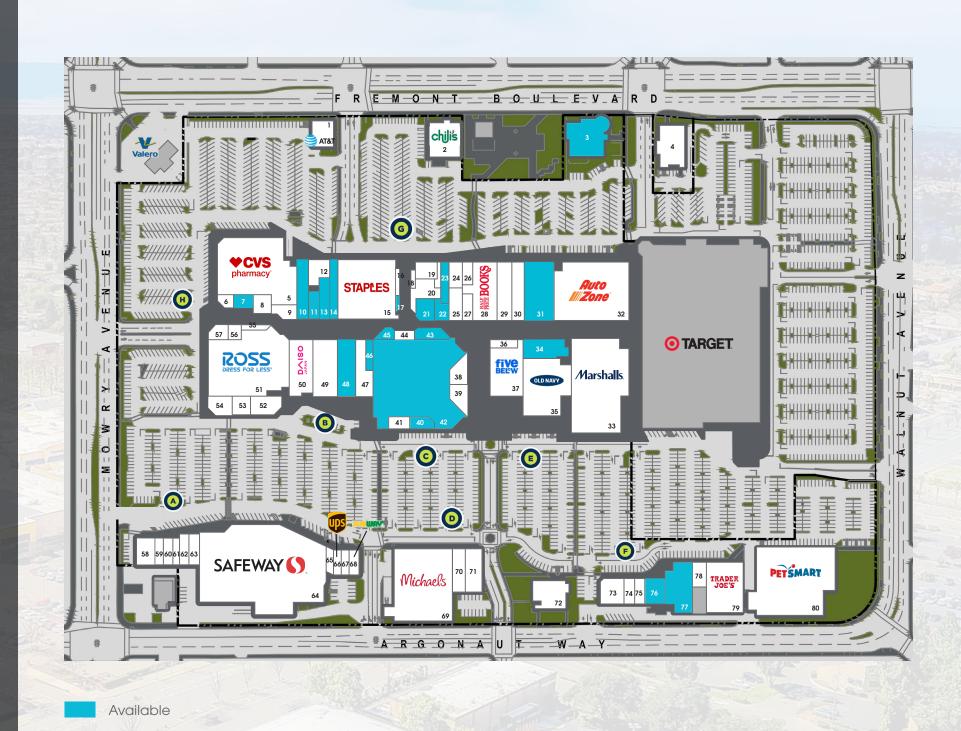

# SITE PLAN, EXISTING TENANTS & AVAILABILITIES

|     |          | TENANT                      | SQFT           |          | TENANT                                                                                                                                                                                                                                                                                                                                                                                                                                                                                                                                                                                                                                                                                                                                                                                                                                                                                                                                                                                                                                                                                                                                                                                                                                                                                                                                                                                                                                                                                                                                                                                                                                                                                                                                                                                                                                                                                                                                                                                                                                                                                                                         | SQFT         |
|-----|----------|-----------------------------|----------------|----------|--------------------------------------------------------------------------------------------------------------------------------------------------------------------------------------------------------------------------------------------------------------------------------------------------------------------------------------------------------------------------------------------------------------------------------------------------------------------------------------------------------------------------------------------------------------------------------------------------------------------------------------------------------------------------------------------------------------------------------------------------------------------------------------------------------------------------------------------------------------------------------------------------------------------------------------------------------------------------------------------------------------------------------------------------------------------------------------------------------------------------------------------------------------------------------------------------------------------------------------------------------------------------------------------------------------------------------------------------------------------------------------------------------------------------------------------------------------------------------------------------------------------------------------------------------------------------------------------------------------------------------------------------------------------------------------------------------------------------------------------------------------------------------------------------------------------------------------------------------------------------------------------------------------------------------------------------------------------------------------------------------------------------------------------------------------------------------------------------------------------------------|--------------|
|     | 1        | AT&T                        | 2,944          | 41       | Cold Stone Creamery                                                                                                                                                                                                                                                                                                                                                                                                                                                                                                                                                                                                                                                                                                                                                                                                                                                                                                                                                                                                                                                                                                                                                                                                                                                                                                                                                                                                                                                                                                                                                                                                                                                                                                                                                                                                                                                                                                                                                                                                                                                                                                            | 1,310        |
| -   | 2        | Chili's                     | 6,096          | 42       | Available                                                                                                                                                                                                                                                                                                                                                                                                                                                                                                                                                                                                                                                                                                                                                                                                                                                                                                                                                                                                                                                                                                                                                                                                                                                                                                                                                                                                                                                                                                                                                                                                                                                                                                                                                                                                                                                                                                                                                                                                                                                                                                                      | 39,830       |
|     |          | Available                   | 7,742          | 43       | Available                                                                                                                                                                                                                                                                                                                                                                                                                                                                                                                                                                                                                                                                                                                                                                                                                                                                                                                                                                                                                                                                                                                                                                                                                                                                                                                                                                                                                                                                                                                                                                                                                                                                                                                                                                                                                                                                                                                                                                                                                                                                                                                      | 1,730        |
|     | 4        | California Bank & Trust     | 6,000          | 44       | Chai Shai                                                                                                                                                                                                                                                                                                                                                                                                                                                                                                                                                                                                                                                                                                                                                                                                                                                                                                                                                                                                                                                                                                                                                                                                                                                                                                                                                                                                                                                                                                                                                                                                                                                                                                                                                                                                                                                                                                                                                                                                                                                                                                                      | 1,055        |
|     | 5        | CVS                         | 26,584         | 45       | 2nd Generation Food Space                                                                                                                                                                                                                                                                                                                                                                                                                                                                                                                                                                                                                                                                                                                                                                                                                                                                                                                                                                                                                                                                                                                                                                                                                                                                                                                                                                                                                                                                                                                                                                                                                                                                                                                                                                                                                                                                                                                                                                                                                                                                                                      | 955          |
|     | 6        | Ohana Hawaiian BBQ          | 1,057          | 46       | Available                                                                                                                                                                                                                                                                                                                                                                                                                                                                                                                                                                                                                                                                                                                                                                                                                                                                                                                                                                                                                                                                                                                                                                                                                                                                                                                                                                                                                                                                                                                                                                                                                                                                                                                                                                                                                                                                                                                                                                                                                                                                                                                      | 1,467        |
| X   |          | Available                   | 1,506          | 47       | Signature Carpet One                                                                                                                                                                                                                                                                                                                                                                                                                                                                                                                                                                                                                                                                                                                                                                                                                                                                                                                                                                                                                                                                                                                                                                                                                                                                                                                                                                                                                                                                                                                                                                                                                                                                                                                                                                                                                                                                                                                                                                                                                                                                                                           | 4,833        |
|     | 8        | Dr. Guy G. Nazareno         | 1,902          | 48       | Available                                                                                                                                                                                                                                                                                                                                                                                                                                                                                                                                                                                                                                                                                                                                                                                                                                                                                                                                                                                                                                                                                                                                                                                                                                                                                                                                                                                                                                                                                                                                                                                                                                                                                                                                                                                                                                                                                                                                                                                                                                                                                                                      | 6,300        |
|     | 9        | Vama Designs Bridal Couture | 1,700          | 49       | Lane Bryant                                                                                                                                                                                                                                                                                                                                                                                                                                                                                                                                                                                                                                                                                                                                                                                                                                                                                                                                                                                                                                                                                                                                                                                                                                                                                                                                                                                                                                                                                                                                                                                                                                                                                                                                                                                                                                                                                                                                                                                                                                                                                                                    | 8,400        |
|     | 10       | Available                   | 3,500          | 50       | Daiso Japan                                                                                                                                                                                                                                                                                                                                                                                                                                                                                                                                                                                                                                                                                                                                                                                                                                                                                                                                                                                                                                                                                                                                                                                                                                                                                                                                                                                                                                                                                                                                                                                                                                                                                                                                                                                                                                                                                                                                                                                                                                                                                                                    | 8,400        |
|     | - 11     | Available                   | 1,300          | 51       | Ross Dress for Less                                                                                                                                                                                                                                                                                                                                                                                                                                                                                                                                                                                                                                                                                                                                                                                                                                                                                                                                                                                                                                                                                                                                                                                                                                                                                                                                                                                                                                                                                                                                                                                                                                                                                                                                                                                                                                                                                                                                                                                                                                                                                                            | 30,000       |
| Š   | 12       | Nothing Bundt Cakes         | 2,380          | 52       | Pacific Dental                                                                                                                                                                                                                                                                                                                                                                                                                                                                                                                                                                                                                                                                                                                                                                                                                                                                                                                                                                                                                                                                                                                                                                                                                                                                                                                                                                                                                                                                                                                                                                                                                                                                                                                                                                                                                                                                                                                                                                                                                                                                                                                 | 3,069        |
|     | 13       | Available                   | 3,130          | 53       | CosmoProf                                                                                                                                                                                                                                                                                                                                                                                                                                                                                                                                                                                                                                                                                                                                                                                                                                                                                                                                                                                                                                                                                                                                                                                                                                                                                                                                                                                                                                                                                                                                                                                                                                                                                                                                                                                                                                                                                                                                                                                                                                                                                                                      | 2,500        |
|     | 14       | Available                   | 2,800          | 54       | Comcast and/or Xfinity                                                                                                                                                                                                                                                                                                                                                                                                                                                                                                                                                                                                                                                                                                                                                                                                                                                                                                                                                                                                                                                                                                                                                                                                                                                                                                                                                                                                                                                                                                                                                                                                                                                                                                                                                                                                                                                                                                                                                                                                                                                                                                         | 2,500        |
|     | 15       | Staples                     | 19,300         | 55       | Liberty Tax Services                                                                                                                                                                                                                                                                                                                                                                                                                                                                                                                                                                                                                                                                                                                                                                                                                                                                                                                                                                                                                                                                                                                                                                                                                                                                                                                                                                                                                                                                                                                                                                                                                                                                                                                                                                                                                                                                                                                                                                                                                                                                                                           | 695          |
| 200 | 16       | High Limit                  | 760            | 56       | Beads At Beads                                                                                                                                                                                                                                                                                                                                                                                                                                                                                                                                                                                                                                                                                                                                                                                                                                                                                                                                                                                                                                                                                                                                                                                                                                                                                                                                                                                                                                                                                                                                                                                                                                                                                                                                                                                                                                                                                                                                                                                                                                                                                                                 | 1,028        |
|     | 17       | Available                   | 445            | 57       | Site for Sore Eyes                                                                                                                                                                                                                                                                                                                                                                                                                                                                                                                                                                                                                                                                                                                                                                                                                                                                                                                                                                                                                                                                                                                                                                                                                                                                                                                                                                                                                                                                                                                                                                                                                                                                                                                                                                                                                                                                                                                                                                                                                                                                                                             | 1,505        |
| Ą   | 18<br>19 | Magic Clippers              | 433            | 58       | Pizza My Heart                                                                                                                                                                                                                                                                                                                                                                                                                                                                                                                                                                                                                                                                                                                                                                                                                                                                                                                                                                                                                                                                                                                                                                                                                                                                                                                                                                                                                                                                                                                                                                                                                                                                                                                                                                                                                                                                                                                                                                                                                                                                                                                 | 2,560        |
| ď   | 20       | Posh Bagel Games of Fremont | 2,090          | 59       | The Nawab's Kitchen                                                                                                                                                                                                                                                                                                                                                                                                                                                                                                                                                                                                                                                                                                                                                                                                                                                                                                                                                                                                                                                                                                                                                                                                                                                                                                                                                                                                                                                                                                                                                                                                                                                                                                                                                                                                                                                                                                                                                                                                                                                                                                            | 1,532        |
|     | 20<br>21 | Available                   | 3,349<br>2,078 | 60       | Verizon Wireless                                                                                                                                                                                                                                                                                                                                                                                                                                                                                                                                                                                                                                                                                                                                                                                                                                                                                                                                                                                                                                                                                                                                                                                                                                                                                                                                                                                                                                                                                                                                                                                                                                                                                                                                                                                                                                                                                                                                                                                                                                                                                                               | 1,374<br>900 |
|     | 22       | Available                   | 1,522          | 61<br>62 | Supercuts Vision First Eye Care                                                                                                                                                                                                                                                                                                                                                                                                                                                                                                                                                                                                                                                                                                                                                                                                                                                                                                                                                                                                                                                                                                                                                                                                                                                                                                                                                                                                                                                                                                                                                                                                                                                                                                                                                                                                                                                                                                                                                                                                                                                                                                | 1,488        |
| N   | 23       | Available                   | 2,000          | 63       | Provident Credit Care                                                                                                                                                                                                                                                                                                                                                                                                                                                                                                                                                                                                                                                                                                                                                                                                                                                                                                                                                                                                                                                                                                                                                                                                                                                                                                                                                                                                                                                                                                                                                                                                                                                                                                                                                                                                                                                                                                                                                                                                                                                                                                          | 2,073        |
|     | 24       | C2 Education Center         | 1,818          | 64       | Safeway                                                                                                                                                                                                                                                                                                                                                                                                                                                                                                                                                                                                                                                                                                                                                                                                                                                                                                                                                                                                                                                                                                                                                                                                                                                                                                                                                                                                                                                                                                                                                                                                                                                                                                                                                                                                                                                                                                                                                                                                                                                                                                                        | 54,741       |
|     | 25       | Gymboree Play & Music       | 2,300          | 65       | Alterations To Go                                                                                                                                                                                                                                                                                                                                                                                                                                                                                                                                                                                                                                                                                                                                                                                                                                                                                                                                                                                                                                                                                                                                                                                                                                                                                                                                                                                                                                                                                                                                                                                                                                                                                                                                                                                                                                                                                                                                                                                                                                                                                                              | 850          |
| Ĭ   | 26       | Lendmark Financial Services | 1,500          | 66       | The UPS Store                                                                                                                                                                                                                                                                                                                                                                                                                                                                                                                                                                                                                                                                                                                                                                                                                                                                                                                                                                                                                                                                                                                                                                                                                                                                                                                                                                                                                                                                                                                                                                                                                                                                                                                                                                                                                                                                                                                                                                                                                                                                                                                  | 1,075        |
|     | 27       | ATP Acupuncture Clinic      | 977            | 67       | European Wax Center                                                                                                                                                                                                                                                                                                                                                                                                                                                                                                                                                                                                                                                                                                                                                                                                                                                                                                                                                                                                                                                                                                                                                                                                                                                                                                                                                                                                                                                                                                                                                                                                                                                                                                                                                                                                                                                                                                                                                                                                                                                                                                            | 1,200        |
| 30  | 28       | Half Price Books            | 8,781          | 68       | Subway                                                                                                                                                                                                                                                                                                                                                                                                                                                                                                                                                                                                                                                                                                                                                                                                                                                                                                                                                                                                                                                                                                                                                                                                                                                                                                                                                                                                                                                                                                                                                                                                                                                                                                                                                                                                                                                                                                                                                                                                                                                                                                                         | 1,280        |
| 19  | 29       | Sleep Train Mattress Center | 4,900          | 69       | Michaels                                                                                                                                                                                                                                                                                                                                                                                                                                                                                                                                                                                                                                                                                                                                                                                                                                                                                                                                                                                                                                                                                                                                                                                                                                                                                                                                                                                                                                                                                                                                                                                                                                                                                                                                                                                                                                                                                                                                                                                                                                                                                                                       | 23,683       |
|     | 30       | Steve's Hallmark            | 4,200          | 70       | T-Mobile                                                                                                                                                                                                                                                                                                                                                                                                                                                                                                                                                                                                                                                                                                                                                                                                                                                                                                                                                                                                                                                                                                                                                                                                                                                                                                                                                                                                                                                                                                                                                                                                                                                                                                                                                                                                                                                                                                                                                                                                                                                                                                                       | 2,980        |
|     | 31       | Available                   | 10,493         | 71       | LensCrafters                                                                                                                                                                                                                                                                                                                                                                                                                                                                                                                                                                                                                                                                                                                                                                                                                                                                                                                                                                                                                                                                                                                                                                                                                                                                                                                                                                                                                                                                                                                                                                                                                                                                                                                                                                                                                                                                                                                                                                                                                                                                                                                   | 3,960        |
|     | 32       | AutoZone                    | 25,000         | 72       | Jack's Brewing Company                                                                                                                                                                                                                                                                                                                                                                                                                                                                                                                                                                                                                                                                                                                                                                                                                                                                                                                                                                                                                                                                                                                                                                                                                                                                                                                                                                                                                                                                                                                                                                                                                                                                                                                                                                                                                                                                                                                                                                                                                                                                                                         | 4,600        |
| 2   | 33       | Marshalls                   | 30,028         | 73       | King Noodle                                                                                                                                                                                                                                                                                                                                                                                                                                                                                                                                                                                                                                                                                                                                                                                                                                                                                                                                                                                                                                                                                                                                                                                                                                                                                                                                                                                                                                                                                                                                                                                                                                                                                                                                                                                                                                                                                                                                                                                                                                                                                                                    | 3,300        |
|     | 34       | Available                   | 5,226          | 74       | Duet Tea                                                                                                                                                                                                                                                                                                                                                                                                                                                                                                                                                                                                                                                                                                                                                                                                                                                                                                                                                                                                                                                                                                                                                                                                                                                                                                                                                                                                                                                                                                                                                                                                                                                                                                                                                                                                                                                                                                                                                                                                                                                                                                                       | 1,499        |
|     | 35       | Old Navy                    | 14,999         | 75       | Popeyes Louisiana Kitchens                                                                                                                                                                                                                                                                                                                                                                                                                                                                                                                                                                                                                                                                                                                                                                                                                                                                                                                                                                                                                                                                                                                                                                                                                                                                                                                                                                                                                                                                                                                                                                                                                                                                                                                                                                                                                                                                                                                                                                                                                                                                                                     | 1,584        |
|     | 36       | Little Scissors             | 1,290          | 76       | Available                                                                                                                                                                                                                                                                                                                                                                                                                                                                                                                                                                                                                                                                                                                                                                                                                                                                                                                                                                                                                                                                                                                                                                                                                                                                                                                                                                                                                                                                                                                                                                                                                                                                                                                                                                                                                                                                                                                                                                                                                                                                                                                      | 3,050        |
|     | 37       | Five Below                  | 10,000         | 77       | Available                                                                                                                                                                                                                                                                                                                                                                                                                                                                                                                                                                                                                                                                                                                                                                                                                                                                                                                                                                                                                                                                                                                                                                                                                                                                                                                                                                                                                                                                                                                                                                                                                                                                                                                                                                                                                                                                                                                                                                                                                                                                                                                      | 6,755        |
|     | 38       | Code Ninjas                 | 1,860          | 78       | GNC                                                                                                                                                                                                                                                                                                                                                                                                                                                                                                                                                                                                                                                                                                                                                                                                                                                                                                                                                                                                                                                                                                                                                                                                                                                                                                                                                                                                                                                                                                                                                                                                                                                                                                                                                                                                                                                                                                                                                                                                                                                                                                                            | 2,355        |
|     | 39       | SanKalp Taste of India      | 2,500          | 79       | Trader Joe's                                                                                                                                                                                                                                                                                                                                                                                                                                                                                                                                                                                                                                                                                                                                                                                                                                                                                                                                                                                                                                                                                                                                                                                                                                                                                                                                                                                                                                                                                                                                                                                                                                                                                                                                                                                                                                                                                                                                                                                                                                                                                                                   | 12,000       |
|     | 40       | Available                   | 1,710          | 80       | PetSmart                                                                                                                                                                                                                                                                                                                                                                                                                                                                                                                                                                                                                                                                                                                                                                                                                                                                                                                                                                                                                                                                                                                                                                                                                                                                                                                                                                                                                                                                                                                                                                                                                                                                                                                                                                                                                                                                                                                                                                                                                                                                                                                       | 26,050       |
| á   |          |                             |                | Saffis   | No. of the last of |              |