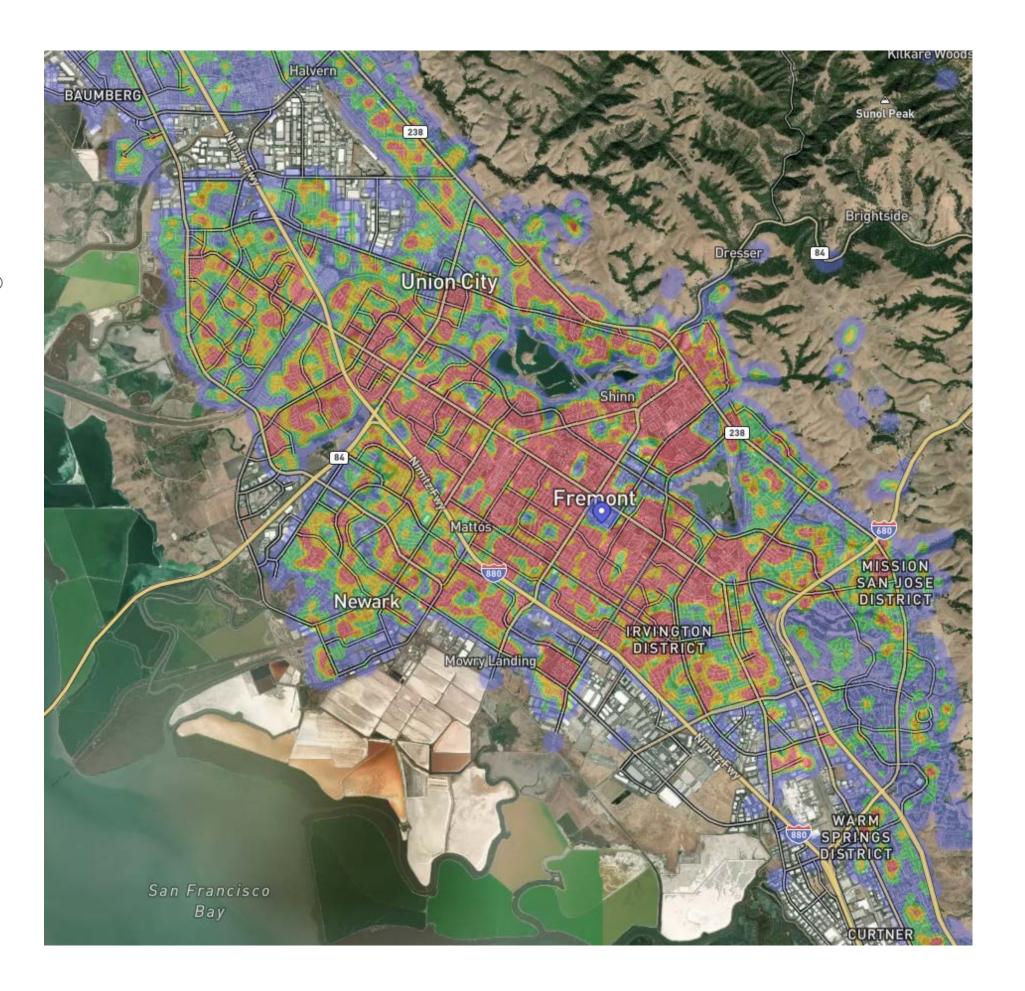

| 26,050       |
| á   |          |                             |                | Saffis   | No. of the last of |              |



### **SHOPPING**

90+

BRAND NAME STORES & MANY MORE

# DINING

20+

CASUAL & SIT-DOWN RESTAURANTS

## **ENTERTAINMENT**

3

VENUES FOR YOU, YOUR FAMILY & FRIEND

**GLA:** 504,666 SF

**ACRES**: 52

PARKING SPACES: 2,665

PARKING RATIO: 5.3 per 1,000 SF

**MSA:** San Francisco-Oakland-Hayward (CA)

### Address:

39221 Fremont Hub, Fremont, CA 94538



# FREMONT HUB









# Figure 1 Tub Eat Play Shop

the econic company:

JAMES CHUNG
Founder & Principal

(408) 400-7017 jchung@theeconiccompany.com CA License #01408190

# MARISA DELGADO

Director, Transaction & Marketing

(408) 400-7014 mdelgado@theeconiccompany.com CA License #01917354

# NICOLE LYON

**Senior Director** 

(408) 400-7008 nlyon@theeconiccompany.com CA License #019175898

# MIKE CONROY Executive Director

(408) 400-7061

mconroy@theeconiccompany.com
CA License #02046912



© 2025 the econic company. No warranty or representation, express or implied, is made to the accuracy or completeness of the information contained herein, and same is submitted subject to errors, omissions, change of price, rental or other conditions, withdrawal without notice, and to any special lis