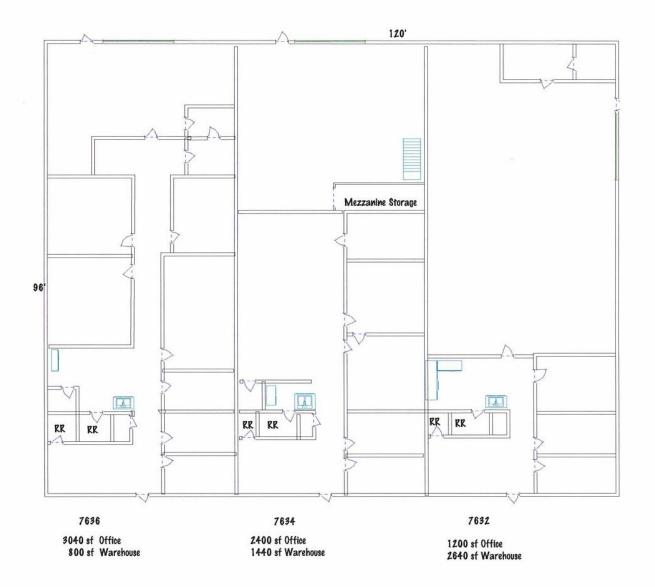

## OFFICE WAREHOUSE 46<sup>TH</sup> & MEMORIAL FOR LEASE 3,840 – 7,680 – 11,520 SF

-Three 3,840 SF units -Lease individually or as one -Various office/warehouse combinations see floorplan on back -Each unit has: ~Reception & private offices ~Restroom and coffee bar  $\sim 10^{\circ} \times 10^{\circ}$  overhead door ~Separately metered utilities ~24-hour access ~Pole Sign available Highways nearby I-44, US 169, and Broken Arrow Expressway CALL DAVE HALL