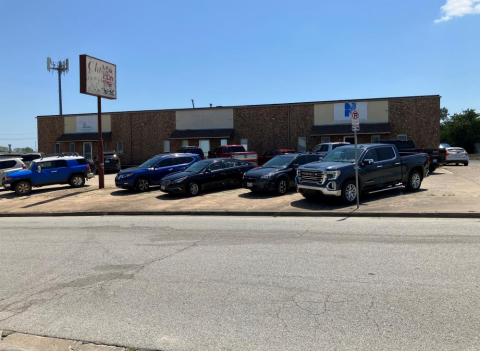

7632-7634-7636 East 46<sup>th</sup> Place Tulsa, OK

Available January 1, 2025

## OFFICE WAREHOUSE 46<sup>TH</sup> & MEMORIAL FOR LEASE 3,840 – 7,680 – 11,520 SF

-Three 3,840 SF units -Lease individually or as one -Various office/warehouse combinations see floorplan on back -Each unit has: ~Reception & private offices ~Restroom and coffee bar  $\sim 10^{\circ} \times 10^{\circ}$  overhead door ~Separately metered utilities ~24-hour access ~Pole Sign available Highways nearby I-44, US 169, and Broken Arrow Expressway CALL DAVE HALL