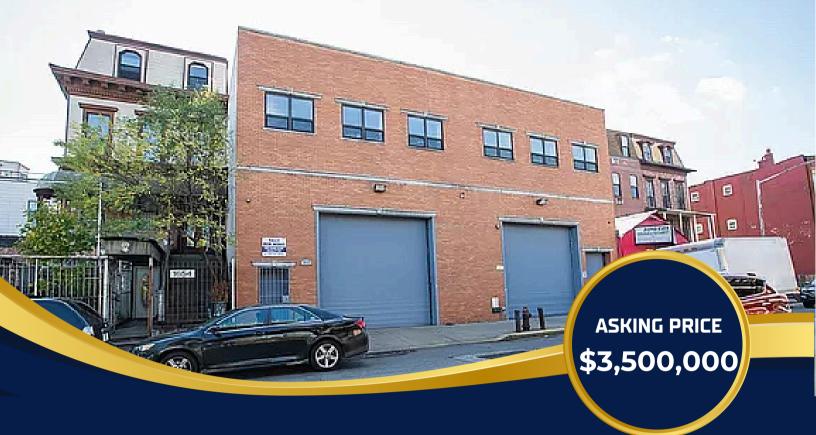

## 4000SF M1 WAREHOUSE + 2000SF OFFICE 1652 ATLANTIC AVE, CROWN HEIGHTS, NY 11213

- Newly built 4000 sqft warehouse with a 2000 sqft backyard, and 2000 sqft office space on the 2nd floor. Lot: 60x100, Tax: \$27,225
- 20-foot-high ceiling with potential to add another floor, adding another 4000 sqft.
- Equipped with a 6000 amp powerline and built in crane, suitable for various commercial purposes such as indoor sports facilities and automotive customization workshops.
- ✓ Convenient location, a 9-minute walk to the A/C subway station, and a 14-minute walk to the LIRR train station.