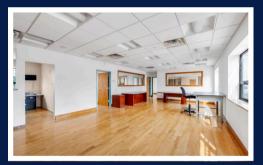

## 4000SF M1 WAREHOUSE + 2000SF OFFICE 1652 ATLANTIC AVE, CROWN HEIGHTS, NY 11213

- Newly built 4000 sqft warehouse with a 2000 sqft backyard, and 2000 sqft office space on the 2nd floor. Lot: 60x100, Tax: \$27,225
- 20-foot-high ceiling with potential to add another floor, adding another 4000 sqft.
- Equipped with a 6000 amp powerline and built in crane, suitable for various commercial purposes such as indoor sports facilities and automotive customization workshops.
- ✓ Convenient location, a 9-minute walk to the A/C subway station, and a 14-minute walk to the LIRR train station.