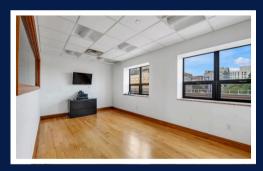

## 4000SF M1 WAREHOUSE + 2000SF OFFICE 1652 ATLANTIC AVE, CROWN HEIGHTS, NY 11213

- Newly built 4000 sqft warehouse with a 2000 sqft backyard, and 2000 sqft office space on the 2nd floor. Lot: 60x100, Tax: \$27,225
- 20-foot-high ceiling with potential to add another floor, adding another 4000 sqft.
- Equipped with a 6000 amp powerline and built in crane, suitable for various commercial purposes such as indoor sports facilities and automotive customization workshops.
- ✓ Convenient location, a 9-minute walk to the A/C subway station, and a 14-minute walk to the LIRR train station.