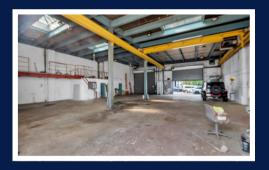

## 4000SF M1 WAREHOUSE + 2000SF OFFICE 1652 ATLANTIC AVE, CROWN HEIGHTS, NY 11213

- Newly built 4000 sqft warehouse with a 2000 sqft backyard, and 2000 sqft office space on the 2nd floor. Lot: 60x100, Tax: \$27,225
- 20-foot-high ceiling with potential to add another floor, adding another 4000 sqft.
- Equipped with a 6000 amp powerline and built in crane, suitable for various commercial purposes such as indoor sports facilities and automotive customization workshops.
- ✓ Convenient location, a 9-minute walk to the A/C subway station, and a 14-minute walk to the LIRR train station.