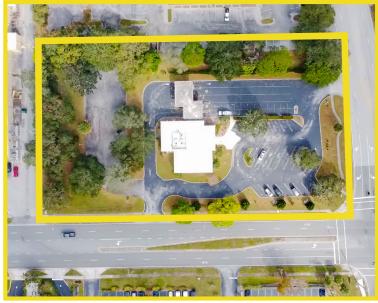

#### **Property Highlights:**

- **Exceptional Corner Location:** Situated at the busy intersection of S Apollo Blvd and E Nasa Blvd.
- High Traffic Counts: 23,000 vehicles daily on S Apollo Blvd. 18,300 vehicles daily on E Nasa Blvd.
- Proximity to Key Amenities: Just 4 minutes east of Orlando Melbourne International Airport. Conveniently located east of Babcock St, offering easy access to surrounding commercial and residential areas.
- **♥** Versatile Potential: Ideal for retail, office.

#### **Summary**

| PRICE:  | See Details on Page 1 |  |  |
|---------|-----------------------|--|--|
| TYPE:   | Building              |  |  |
| ZONING: | СР                    |  |  |
| SIZE:   | 1.51 Acres            |  |  |