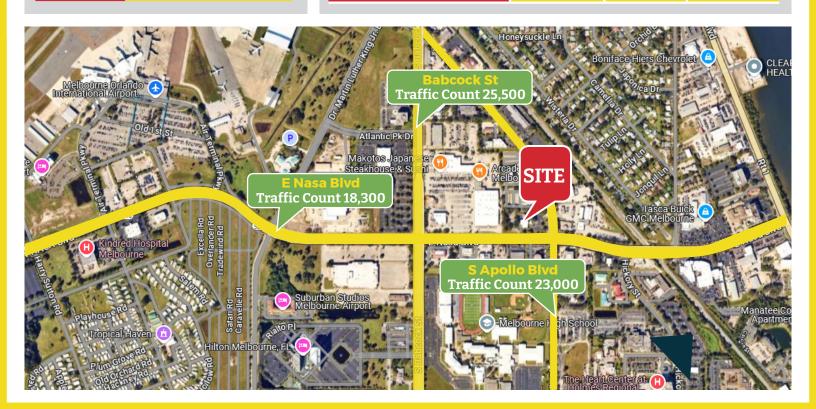

#### **Property Highlights:**

- **Exceptional Corner Location:** Situated at the busy intersection of S Apollo Blvd and E Nasa Blvd.
- High Traffic Counts: 23,000 vehicles daily on S Apollo Blvd. 18,300 vehicles daily on E Nasa Blvd.
- Proximity to Key Amenities: Just 4 minutes east of Orlando Melbourne International Airport. Conveniently located east of Babcock St, offering easy access to surrounding commercial and residential areas.
- **♥** Versatile Potential: Ideal for retail, office.