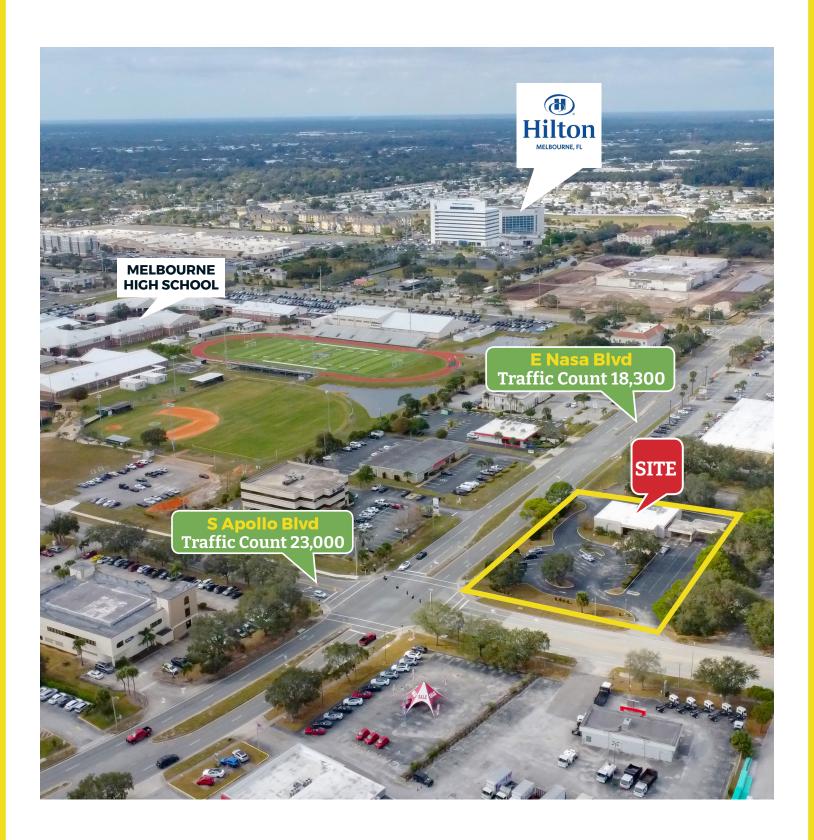

#### **Property Highlights:**

- **Exceptional Corner Location:** Situated at the busy intersection of S Apollo Blvd and E Nasa Blvd.
- High Traffic Counts: 23,000 vehicles daily on S Apollo Blvd. 18,300 vehicles daily on E Nasa Blvd.
- Proximity to Key Amenities: Just 4 minutes east of Orlando Melbourne International Airport. Conveniently located east of Babcock St, offering easy access to surrounding commercial and residential areas.
- **♥** Versatile Potential: Ideal for retail, office.