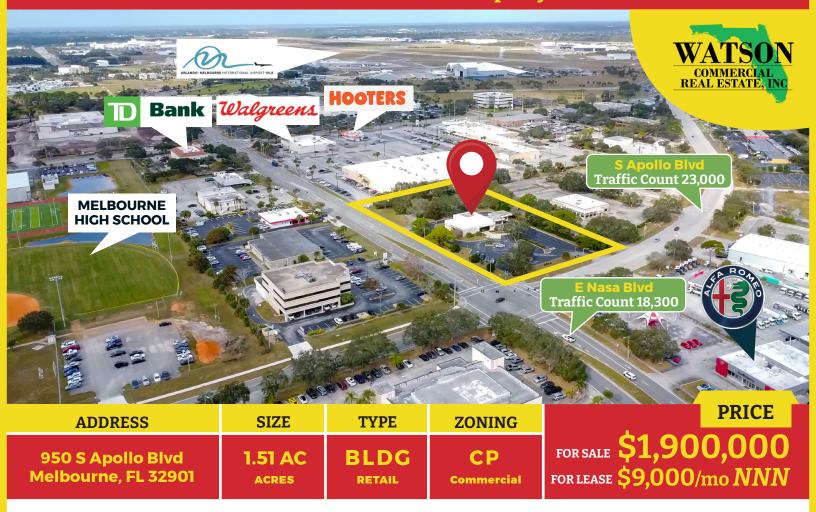

# FOR LEASE / SALE Prime Commercial Property

#### **Property Highlights:**

- **Exceptional Corner Location:** Situated at the busy intersection of S Apollo Blvd and E Nasa Blvd.
- High Traffic Counts: 23,000 vehicles daily on S Apollo Blvd. 18,300 vehicles daily on E Nasa Blvd.
- Proximity to Key Amenities: Just 4 minutes east of Orlando Melbourne International Airport. Conveniently located east of Babcock St, offering easy access to surrounding commercial and residential areas.
- **♥** Versatile Potential: Ideal for retail, office.

#### **Summary**

| PRICE:  | See Details on Page 1 |  |  |
|---------|-----------------------|--|--|
| TYPE:   | Building              |  |  |
| ZONING: | СР                    |  |  |
| SIZE:   | 1.51 Acres            |  |  |