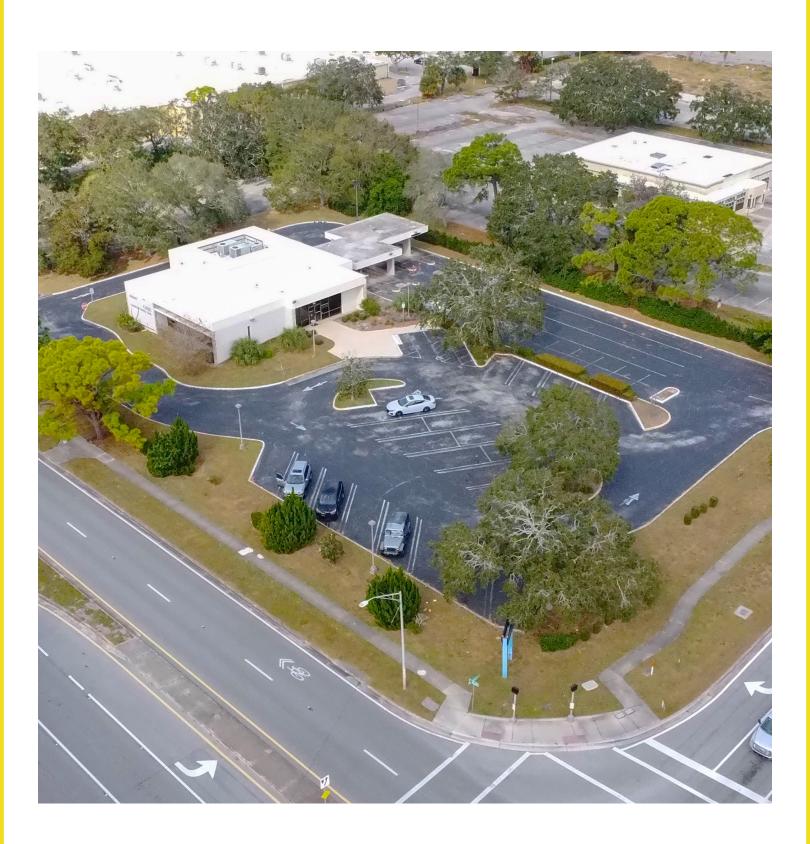

# FOR LEASE / SALE Prime Commercial Property

#### **Property Highlights:**

- **Exceptional Corner Location:** Situated at the busy intersection of S Apollo Blvd and E Nasa Blvd.
- High Traffic Counts: 23,000 vehicles daily on S Apollo Blvd. 18,300 vehicles daily on E Nasa Blvd.
- Proximity to Key Amenities: Just 4 minutes east of Orlando Melbourne International Airport. Conveniently located east of Babcock St, offering easy access to surrounding commercial and residential areas.
- **♥** Versatile Potential: Ideal for retail, office.