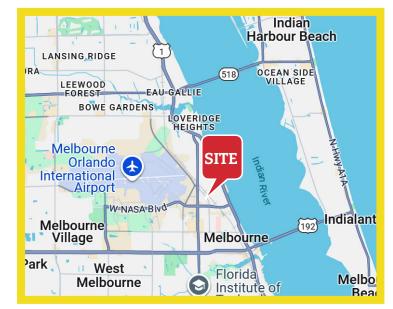

#### **Property Highlights:**

- **Exceptional Corner Location:** Situated at the busy intersection of S Apollo Blvd and E Nasa Blvd.
- High Traffic Counts: 23,000 vehicles daily on S Apollo Blvd. 18,300 vehicles daily on E Nasa Blvd.
- Proximity to Key Amenities: Just 4 minutes east of Orlando Melbourne International Airport. Conveniently located east of Babcock St, offering easy access to surrounding commercial and residential areas.
- **♥** Versatile Potential: Ideal for retail, office.