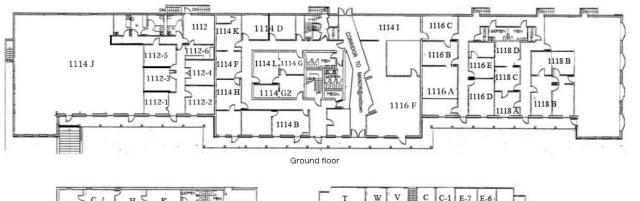

## Office | 195 - 200 SF

Traditional office building with a variety of floor plans. Full Service Leases include utilities, janitorial, and on-site management. Spaces are attached to the Manor@Midtown where local retail shops & restaurants are located!

## LEASE TYPE | Full Service

TOTAL SPACE | 195 - 200 SF

LEASE TERM | Negotiable

LEASE RATE | \$325.00 per month

**AVAILABLE NOW** 

| SUITE  | TENANT        | SIZE   | ТҮРЕ         | RATE            | DESCRIPTION                   |
|--------|---------------|--------|--------------|-----------------|-------------------------------|
| 1106 D | Available Now | 200 SF | Full Service | \$325 per month | Basement level, single suite. |
| 1106 L | Available Now | 195 SF | Full Service | \$325 per month | Basement level, single suite. |