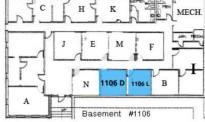

## LEASE TYPE | Full Service

TOTAL SPACE | 195 - 200 SF

LEASE TERM | Negotiable

LEASE RATE | \$325.00 per month

**AVAILABLE NOW** 

| SUITE  | TENANT        | SIZE   | ТҮРЕ         | RATE            | DESCRIPTION                   |
|--------|---------------|--------|--------------|-----------------|-------------------------------|
| 1106 D | Available Now | 200 SF | Full Service | \$325 per month | Basement level, single suite. |
| 1106 L | Available Now | 195 SF | Full Service | \$325 per month | Basement level, single suite. |