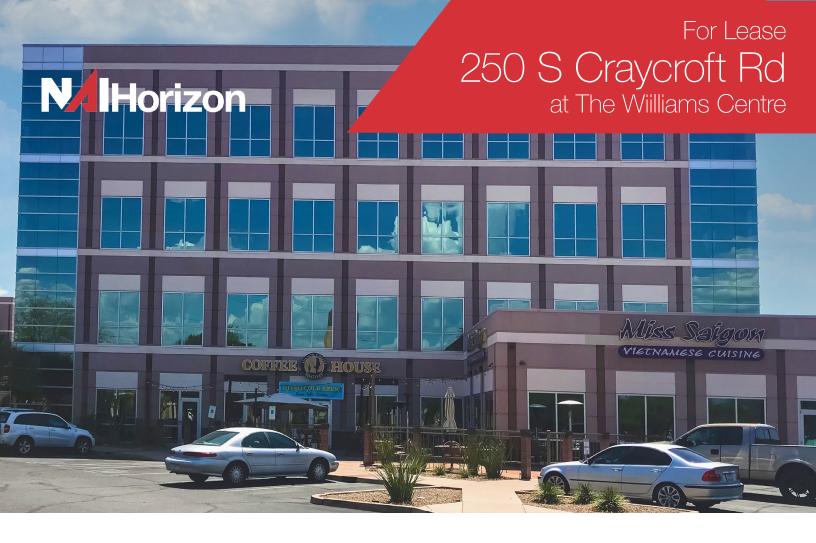

# 250 S Craycroft Rd

Tucson, Arizona

# For Lease 250 S Craycroft Rd at The Wiilliams Centre

### **Property Features**

- Class "A" office building for lease
- On-site restaurants, Miss Saigon and Tucson Coffee Roasters
- Newly renovated/upgraded
- Bus line access
- Premier location in the heart of Tucson's business district
- Located in the prestigious Williams Centre Business Park