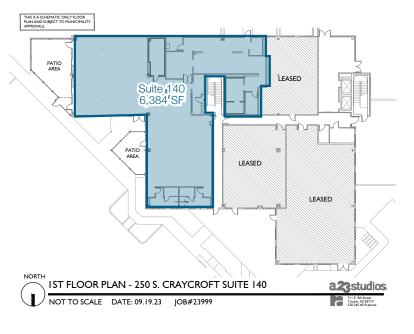

### Available Restaurant, Retail, Office Suite

| <u>Suite</u> | # | RSF   |
|--------------|---|-------|
| 140          |   | 6,384 |