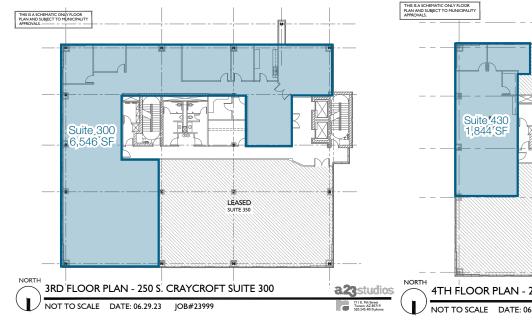

#### Available Office Suites

| Suite # | RSF   |
|---------|-------|
| 300     | 6,546 |
| 430     | 1,844 |