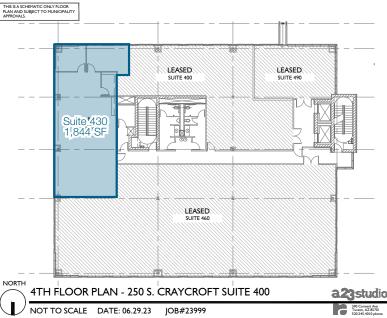

#### Available Office Suites

| Suite # | RSF   |
|---------|-------|
| 300     | 6,546 |
| 430     | 1,844 |