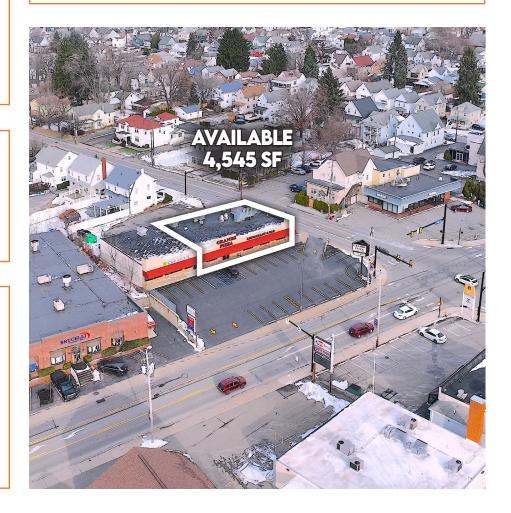

# 4,545 SF SPACE FOR LEASE

302-306 S. BLAKELY ST. DUNMORE, PA

### 6,610 SF SIGNALIZED PRIME CORNER PROPERTY

### FACTS

- 6,610 sf building on .57 acres (adjacent residential property is also for sale)
- This is a prime corner property at the intersection of South Blakely Street
  and Green Ridge Street
- Signalized intersection with multiple access points into property. Redevelopment options available.
- Rite Aid, Verizon, and AT&T are on opposite corners.
- 4,545 sf. fully equipped restaurant space can be delivered "as is". Space can be vacated and leased in whole or in part.
- Zoning: City Neighborhood Mixed Use. (Rear parking lot is zoned residential)
- 2,650 SF Leased to HR Block