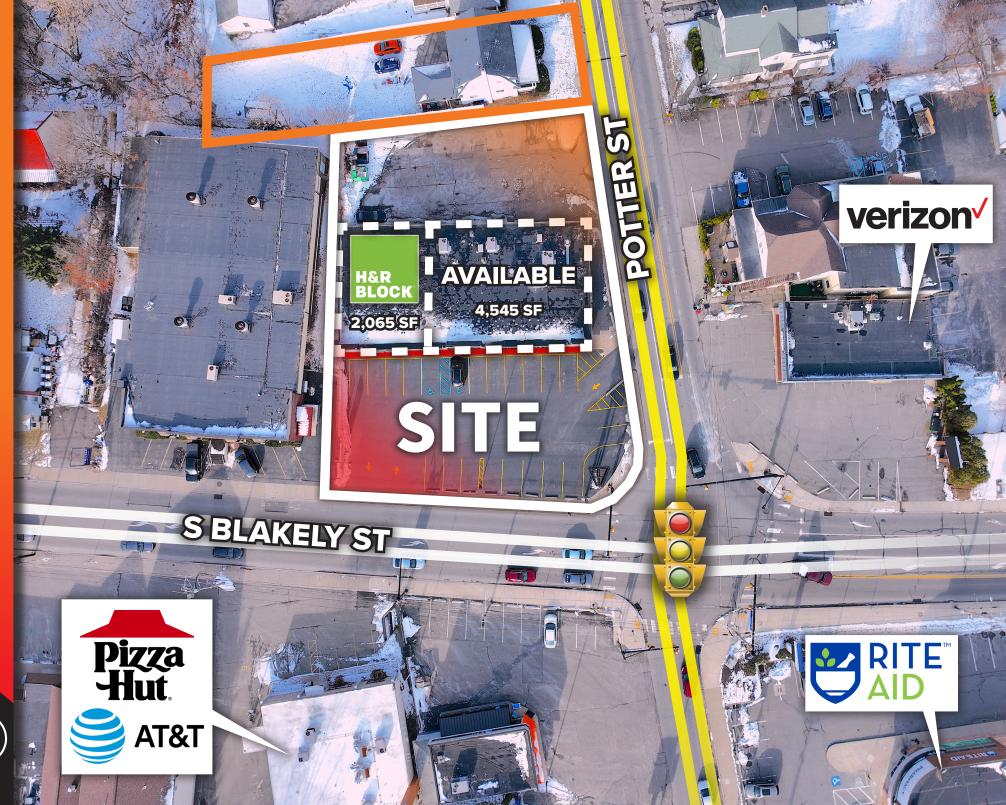

### FACTS

- 6,610 sf building on .57 acres (adjacent residential property is also for sale)
- This is a prime corner property at the intersection of South Blakely Street
  and Green Ridge Street
- Signalized intersection with multiple access points into property. Redevelopment options available.
- Rite Aid, Verizon, and AT&T are on opposite corners.
- 4,545 sf. fully equipped restaurant space can be delivered "as is". Space can be vacated and leased in whole or in part.
- Zoning: City Neighborhood Mixed Use. (Rear parking lot is zoned residential)
- 2,650 SF Leased to HR Block

## **PROPERTY TAXES:** \$13,638 **RENT:** \$23 PSF **SALE PRICE:** CALL FOR QUOTE