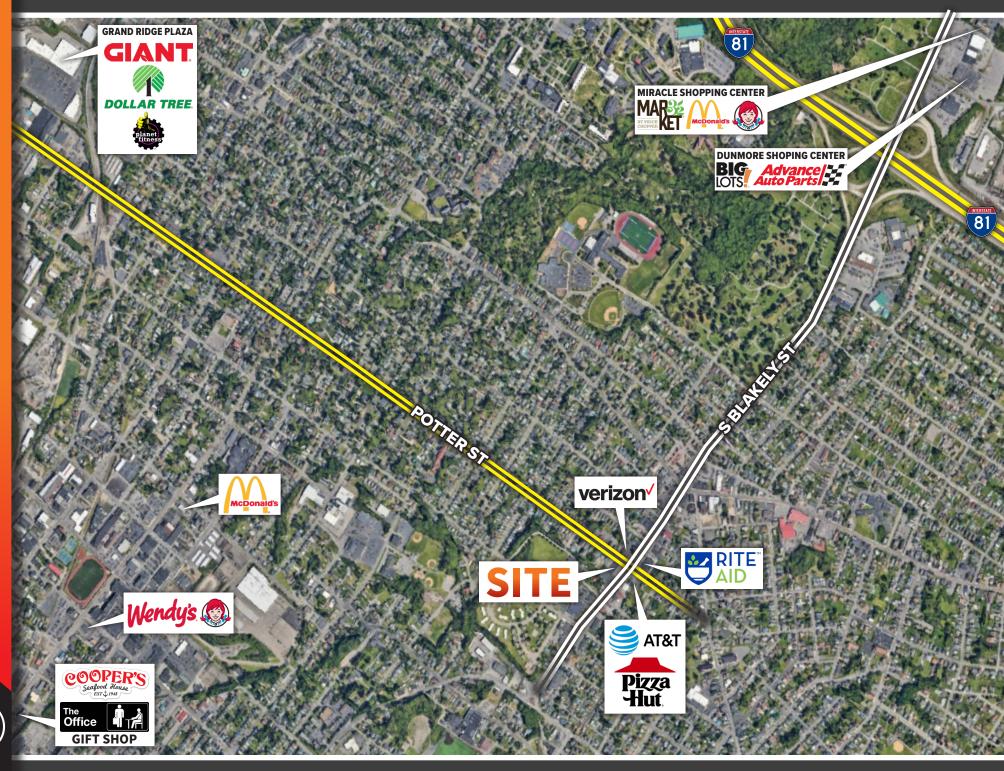

### FACTS

- 6,610 sf building on .57 acres (adjacent residential property is also for sale)
- This is a prime corner property at the intersection of South Blakely Street
  and Green Ridge Street
- Signalized intersection with multiple access points into property. Redevelopment options available.
- Rite Aid, Verizon, and AT&T are on opposite corners.
- 4,545 sf. fully equipped restaurant space can be delivered "as is". Space can be vacated and leased in whole or in part.
- Zoning: City Neighborhood Mixed Use. (Rear parking lot is zoned residential)
- 2,650 SF Leased to HR Block