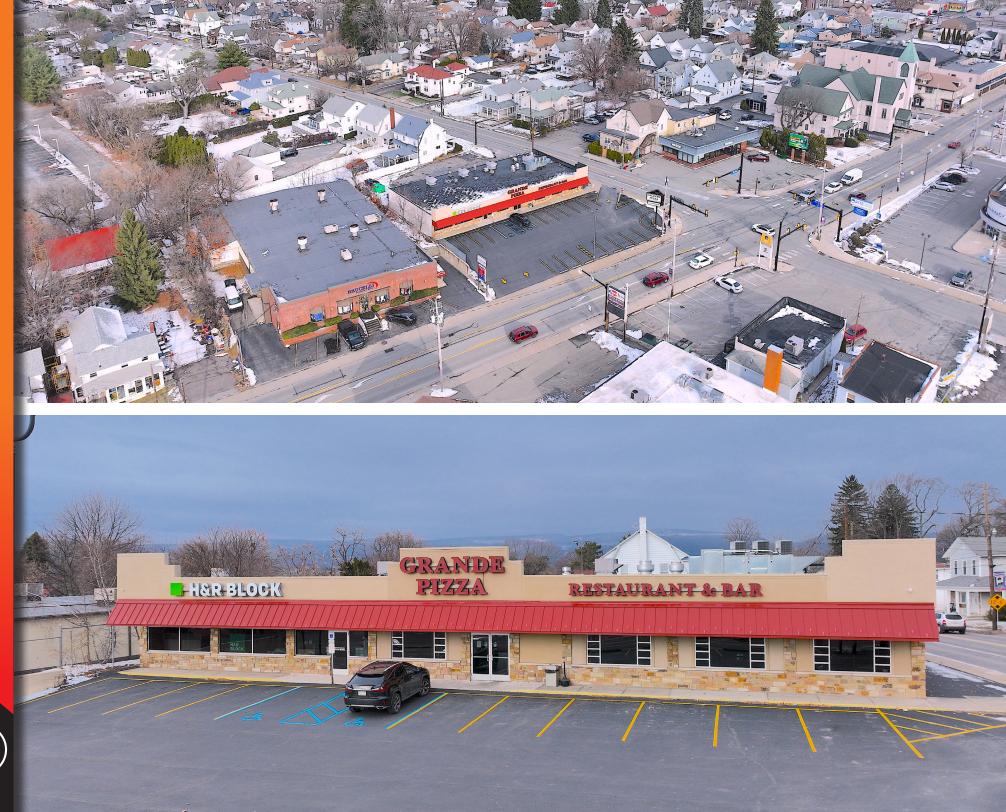

### 6,610 SF SIGNALIZED PRIME CORNER PROPERTY

### FACTS

- 6,610 sf building on .57 acres (adjacent residential property is also for sale)
- This is a prime corner property at the intersection of South Blakely Street
  and Green Ridge Street
- Signalized intersection with multiple access points into property. Redevelopment options available.
- Rite Aid, Verizon, and AT&T are on opposite corners.
- 4,545 sf. fully equipped restaurant space can be delivered "as is". Space can be vacated and leased in whole or in part.
- Zoning: City Neighborhood Mixed Use. (Rear parking lot is zoned residential)
- 2,650 SF Leased to HR Block

# **CLOSE IN AERIAL**

4

6