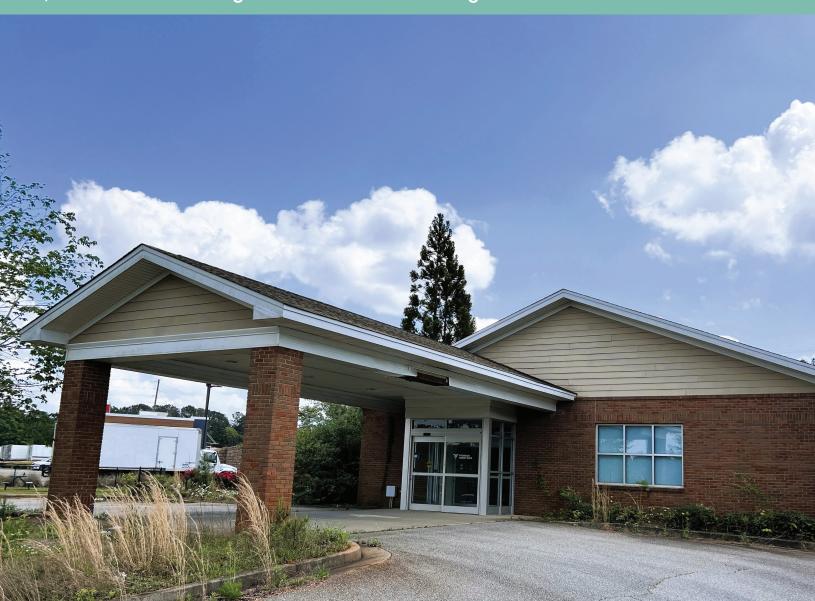

## 1002 Williams Street

1002 Williams Street Hogansville, GA 30230

5,669 SF Freestanding Former Medical Building

1002 Williams Street | Hogansville, GA 30230

# Property Highlights

- 5,669 SF freestanding former medical building on 1 AC
- Conveniently situated off I-85 (Exit 28) with national and regional retailers including:
  Ingles, Love's Travel Station, Wendy's, McDonald's, Marathon Gas
- Hogansville is located between Atlanta and Columbus, Georgia's two largest cities
- Only 20 minutes away from the new 583-bed Piedmont Hospital in Newnan
- 45 mins from the Hartsville-Jackson International Airport