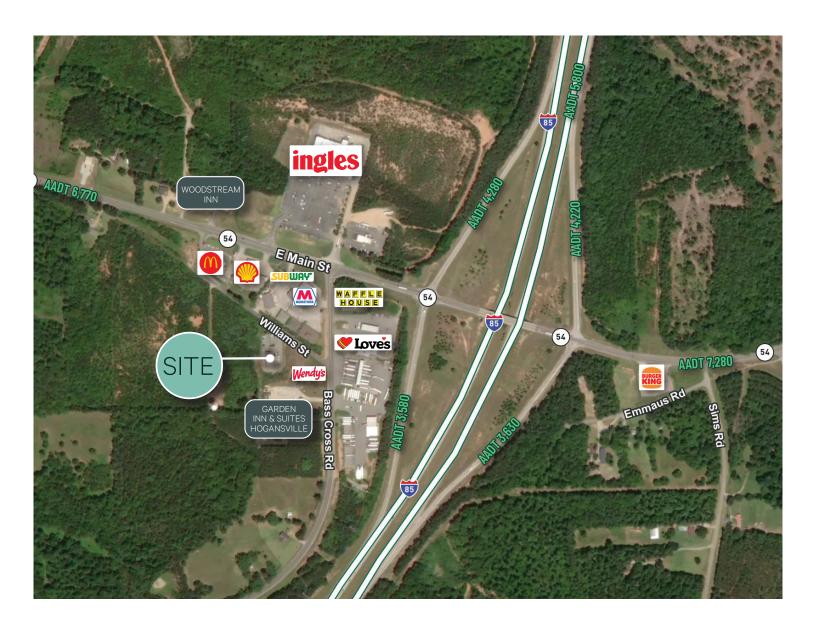

# Property Highlights

- 5,669 SF freestanding former medical building on 1 AC
- Conveniently situated off I-85 (Exit 28) with national and regional retailers including:
  Ingles, Love's Travel Station, Wendy's, McDonald's, Marathon Gas
- Hogansville is located between Atlanta and Columbus, Georgia's two largest cities
- Only 20 minutes away from the new 583-bed Piedmont Hospital in Newnan
- 45 mins from the Hartsville-Jackson International Airport