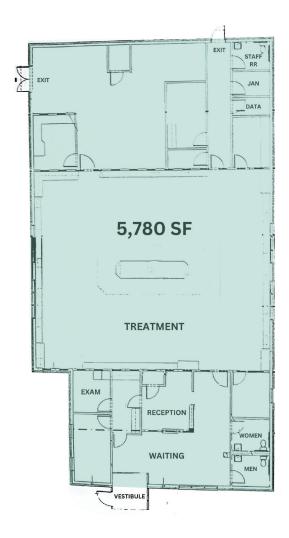

## 1002 Williams Street

1002 Williams Street Hogansville, GA 30230

5,669 SF Freestanding Former Medical Building

1002 Williams Street | Hogansville, GA 30230

# Property Highlights

- 5,669 SF freestanding former medical building on 1 AC
- Conveniently situated off I-85 (Exit 28) with national and regional retailers including:
  Ingles, Love's Travel Station, Wendy's, McDonald's, Marathon Gas
- Hogansville is located between Atlanta and Columbus, Georgia's two largest cities
- Only 20 minutes away from the new 583-bed Piedmont Hospital in Newnan
- 45 mins from the Hartsville-Jackson International Airport