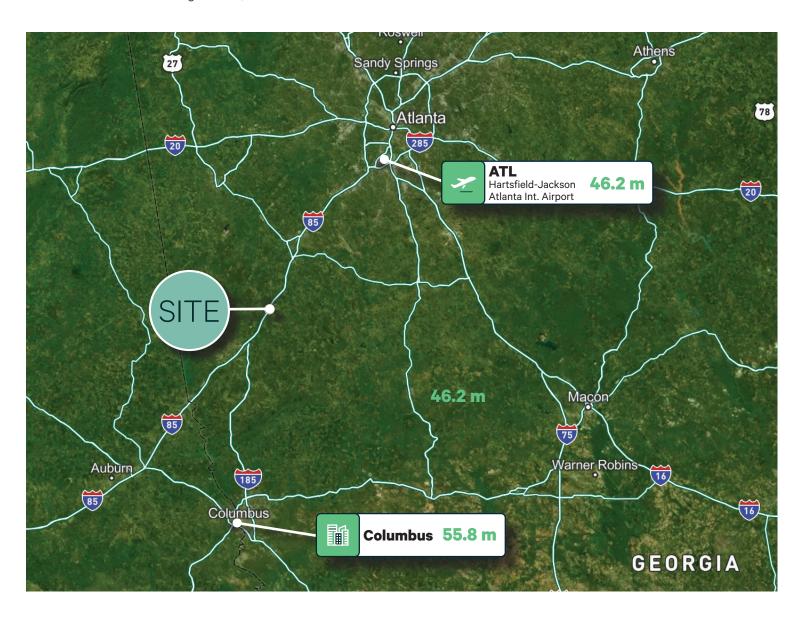

# Property Highlights

- 5,669 SF freestanding former medical building on 1 AC
- Conveniently situated off I-85 (Exit 28) with national and regional retailers including:
  Ingles, Love's Travel Station, Wendy's, McDonald's, Marathon Gas
- Hogansville is located between Atlanta and Columbus, Georgia's two largest cities
- Only 20 minutes away from the new 583-bed Piedmont Hospital in Newnan
- 45 mins from the Hartsville-Jackson International Airport