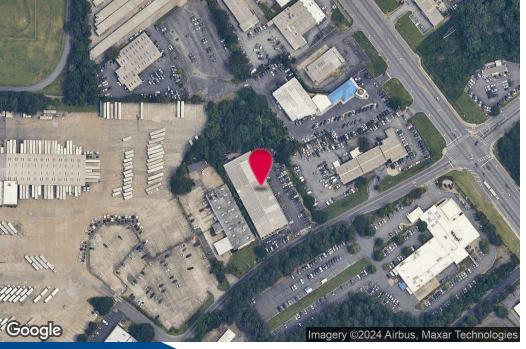

# **PROPERTY HIGHLIGHTS**

- **Suite F:** 3,719 +/- SF Total
- 410 +/- SF Office
- 1 (10' x 10') Drive-In Door
- Located Just Off Cobb Parkway
- 1.6 Miles to Interstate 75
- 2.2 Miles to Interstate 285