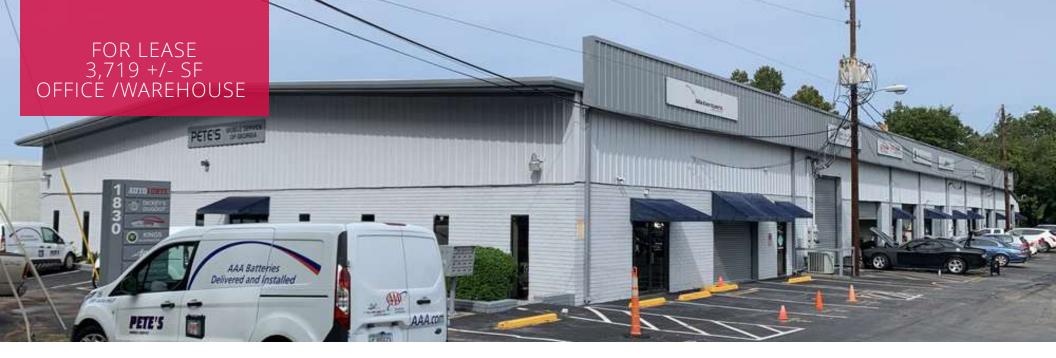

# 1830 AIRPORT INDUSTRIAL PARK DRIVE, SUITE F

MARIETTA, GA 30060

For Lease 3,719 +/- SF Office / Warehouse

# **PROPERTY HIGHLIGHTS**

- **Suite F:** 3,719 +/- SF Total
- 410 +/- SF Office
- 1 (10' x 10') Drive-In Door
- Located Just Off Cobb Parkway
- 1.6 Miles to Interstate 75
- 2.2 Miles to Interstate 285