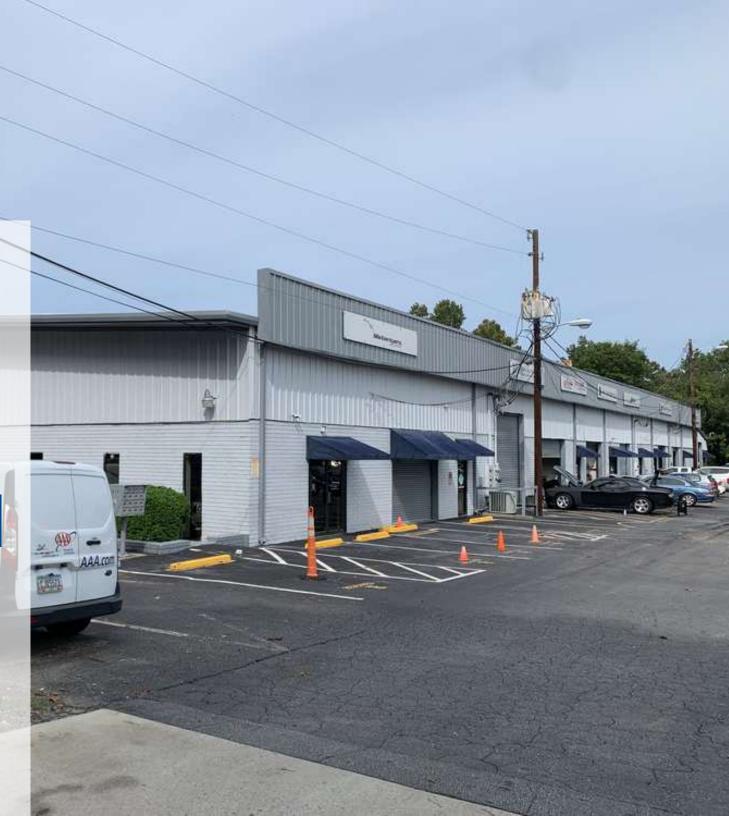

# 1830 AIRPORT INDUSTRIAL PARK DRIVE, SUITE F

MARIETTA, GA 30060

For Lease 3,719 +/- SF Office / Warehouse

# **PROPERTY HIGHLIGHTS**

- **Suite F:** 3,719 +/- SF Total
- 410 +/- SF Office
- 1 (10' x 10') Drive-In Door
- Located Just Off Cobb Parkway
- 1.6 Miles to Interstate 75
- 2.2 Miles to Interstate 285