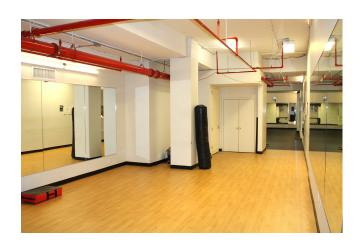

2,106 SF, ceilings 11.8', open layout Lower level, private entrance RE Taxes: \$1984.75 /month

(block 1322, lot 1381)

Common Charges: \$320.26 /month

Possession: immediately

LEASE: \$6,900/month SALE: \$1,390,000