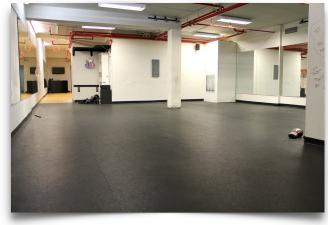

2,106 SF, ceilings 11.8', open layout Lower level, private entrance RE Taxes: \$1984.75 /month

(block 1322, lot 1381)

Common Charges: \$320.26 /month

Possession: immediately

LEASE: \$6,900/month SALE: \$1,390,000