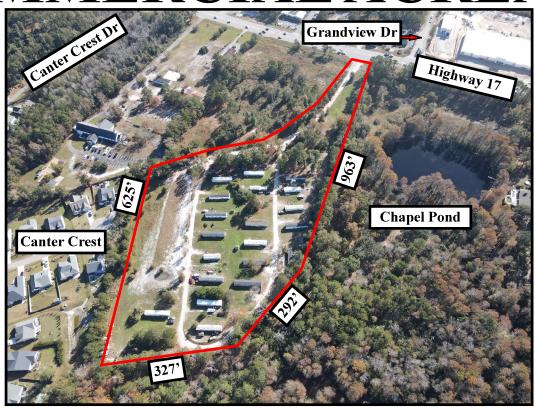

#### THE PROPERTY

- +/- 11.2 Acres
- +/- 83 Feet Frontage On Highway 17
- Pender County Water Available
- Pluris Sewer Available
- Tax Parcel ID: 3293-33-4382-0000
- Pender County Deed Book 2410, Page 88
- Zoned (GB) General **Business, Allowing** Most Retail, Office **And Service Businesses**
- Long Operated As Avery's **Mobile Home Park**
- Seller Owns 13 Of The 16 **Mobile Homes On Site**
- Property Frontage To Be **Impacted By The Future Highway 17 Median Plan**