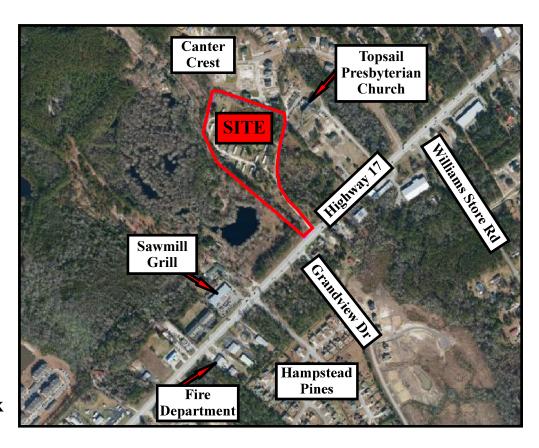

## HIGHWAY 17 AND AVERYS ROAD HAMPSTEAD, NORTH CAROLINA

We present a unique opportunity to own over 11 acres in the middle of Hampstead. Long operated as a mobile home park, this tract is ready for redevelopment. The General Business (GB) zoning, with water and sewer available, can accommodate many business uses.

#### THE PROPERTY

- +/- 11.2 Acres
- +/- 83 Feet Frontage On Highway 17
- Pender County Water Available
- Pluris Sewer Available
- Tax Parcel ID: 3293-33-4382-0000
- Pender County Deed Book 2410, Page 88
- Zoned (GB) General **Business, Allowing** Most Retail, Office **And Service Businesses**
- Long Operated As Avery's **Mobile Home Park**
- Seller Owns 13 Of The 16 **Mobile Homes On Site**
- Property Frontage To Be **Impacted By The Future Highway 17 Median Plan**