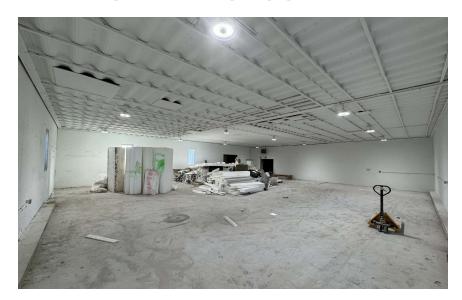

AVAILABLE FOR SALE INDUSTRIAL PROPERTY

6,000 SF 0.45 Acres

#### PROPERTY HIGHLIGHTS

- 6,000 SF on 0.45 Acres
- Recently Renovated including exterior and interior painting and LED lighting
- Functional 6,000 SF lower level
- 11' Ceiling Height
- 1 Loading Dock
- 20 Parking Spaces
- Public Water & Sewer
- Zoned R-3 (West Pottsgrove)
- Taxes: \$8,148 (2023)
- Parcel ID: 64-00-03259-007
- This property is located in West Pottsgrove, Montgomery County, PA, and provides quick access to Route 422 and Route 100





# **ADDITIONAL PHOTOS**











#### **AREA MAP**





### **DEMOGRAPHICS MAP & REPORT**

| POPULATION           | 1 MILE | 5 MILES | 10 MILES |
|----------------------|--------|---------|----------|
| Total Population     | 4,729  | 72,378  | 194,933  |
| Average Age          | 40.9   | 40.4    | 42.1     |
| Average Age (Male)   | 40.2   | 39.0    | 40.5     |
| Average Age (Female) | 42.7   | 42.2    | 43.4     |

| HOUSEHOLDS & INCOME | 1 MILE    | 5 MILES   | 10 MILES  |
|---------------------|-----------|-----------|-----------|
| Total Households    | 2,196     | 30,054    | 79,716    |
| # of Persons per HH | 2.2       | 2.4       | 2.4       |
| Average HH Income   | \$59,581  | \$85,169  | \$97,761  |
| Average House Value | \$147,885 | \$209,940 | \$256,160 |

2020 American Community Survey (ACS)