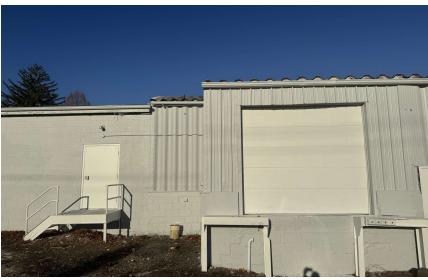

# **ADDITIONAL PHOTOS**

#### PROPERTY HIGHLIGHTS

- 6,000 SF on 0.45 Acres
- Recently Renovated including exterior and interior painting and LED lighting
- Functional 6,000 SF lower level
- 11' Ceiling Height
- 1 Loading Dock
- 20 Parking Spaces
- Public Water & Sewer
- Zoned R-3 (West Pottsgrove)
- Taxes: \$8,148 (2023)
- Parcel ID: 64-00-03259-007
- This property is located in West Pottsgrove, Montgomery County, PA, and provides quick access to Route 422 and Route 100