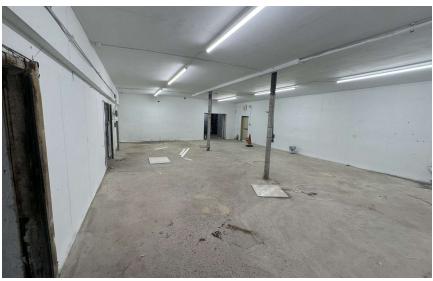

AVAILABLE FOR SALE INDUSTRIAL PROPERTY

6,000 SF 0.45 Acres

#### PROPERTY HIGHLIGHTS

- 6,000 SF on 0.45 Acres
- Recently Renovated including exterior and interior painting and LED lighting
- Functional 6,000 SF lower level
- 11' Ceiling Height
- 1 Loading Dock
- 20 Parking Spaces
- Public Water & Sewer
- Zoned R-3 (West Pottsgrove)
- Taxes: \$8,148 (2023)
- Parcel ID: 64-00-03259-007
- This property is located in West Pottsgrove, Montgomery County, PA, and provides quick access to Route 422 and Route 100





# **ADDITIONAL PHOTOS**











#### **AREA MAP**





### **DEMOGRAPHICS MAP & REPORT**

| POPULATION           | 1 MILE | 5 MILES | 10 MILES |
|----------------------|--------|---------|----------|
| Total Population     | 4,729  | 72,378  | 194,933  |
| Average Age          | 40.9   | 40.4    | 42.1     |
| Average Age (Male)   | 40.2   | 39.0    | 40.5     |
| Average Age (Female) | 42.7   | 42.2    | 43.4     |

| HOUSEHOLDS & INCOME | 1 MILE    | 5 MILES   | 10 MILES  |
|---------------------|-----------|-----------|-----------|
| Total Households    | 2,196     | 30,054    | 79,716    |
| # of Persons per HH | 2.2       | 2.4       | 2.4       |
| Average HH Income   | \$59,581  | \$85,169  | \$97,761  |
| Average House Value | \$147,885 | \$209,940 | \$256,160 |

2020 American Community Survey (ACS)