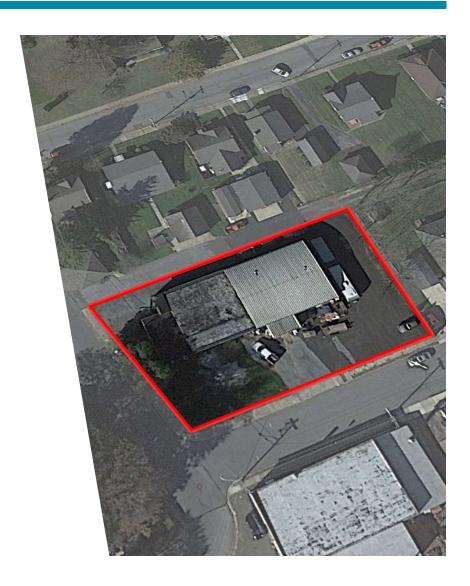

AVAILABLE FOR SALE INDUSTRIAL PROPERTY

6,000 SF 0.45 Acres

#### PROPERTY HIGHLIGHTS

- 6,000 SF on 0.45 Acres
- Recently Renovated including exterior and interior painting and LED lighting
- Functional 6,000 SF lower level
- 11' Ceiling Height
- 1 Loading Dock
- 20 Parking Spaces
- Public Water & Sewer
- Zoned R-3 (West Pottsgrove)
- Taxes: \$8,148 (2023)
- Parcel ID: 64-00-03259-007
- This property is located in West Pottsgrove, Montgomery County, PA, and provides quick access to Route 422 and Route 100





# **ADDITIONAL PHOTOS**











#### **AREA MAP**





### **DEMOGRAPHICS MAP & REPORT**

| POPULATION           | 1 MILE | 5 MILES | 10 MILES |
|----------------------|--------|---------|----------|
| Total Population     | 4,729  | 72,378  | 194,933  |
| Average Age          | 40.9   | 40.4    | 42.1     |
| Average Age (Male)   | 40.2   | 39.0    | 40.5     |
| Average Age (Female) | 42.7   | 42.2    | 43.4     |

| HOUSEHOLDS & INCOME | 1 MILE    | 5 MILES   | 10 MILES  |
|---------------------|-----------|-----------|-----------|
| Total Households    | 2,196     | 30,054    | 79,716    |
| # of Persons per HH | 2.2       | 2.4       | 2.4       |
| Average HH Income   | \$59,581  | \$85,169  | \$97,761  |
| Average House Value | \$147,885 | \$209,940 | \$256,160 |

2020 Americ