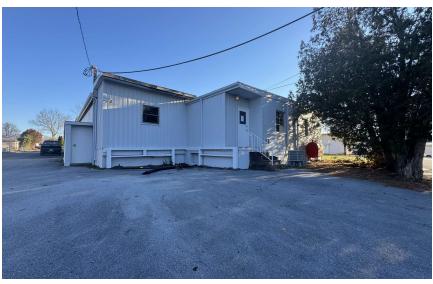

# **ADDITIONAL PHOTOS**

#### PROPERTY HIGHLIGHTS

- 6,000 SF on 0.45 Acres
- Recently Renovated including exterior and interior painting and LED lighting
- Functional 6,000 SF lower level
- 11' Ceiling Height
- 1 Loading Dock
- 20 Parking Spaces
- Public Water & Sewer
- Zoned R-3 (West Pottsgrove)
- Taxes: \$8,148 (2023)
- Parcel ID: 64-00-03259-007
- This property is located in West Pottsgrove, Montgomery County, PA, and provides quick access to Route 422 and Route 100