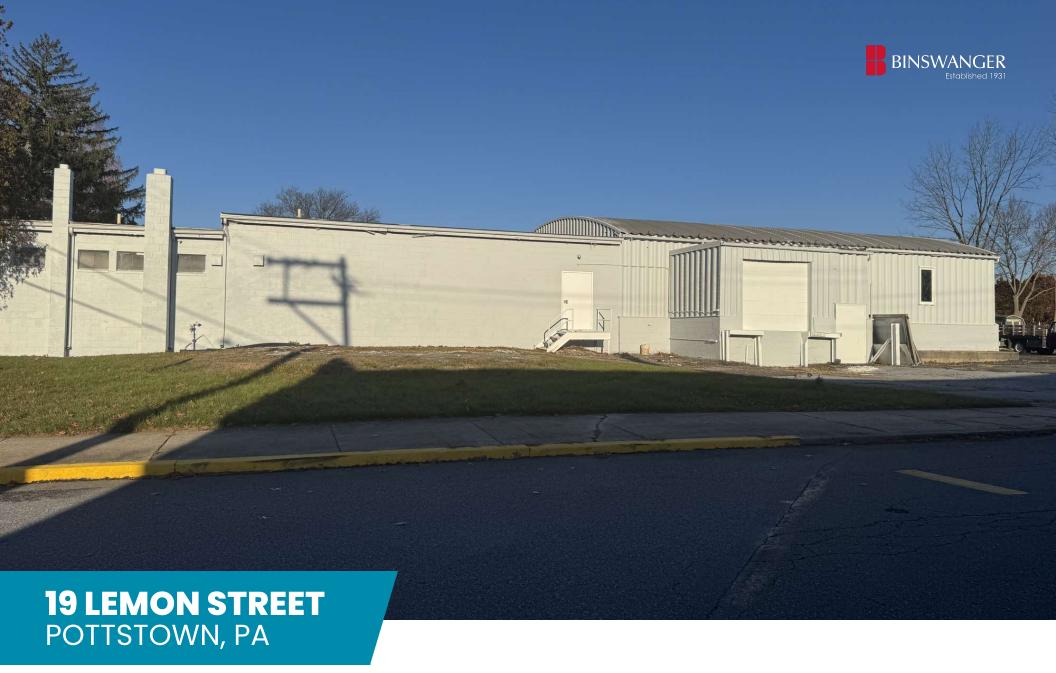

AVAILABLE FOR SALE INDUSTRIAL PROPERTY

6,000 SF 0.45 Acres

#### PROPERTY HIGHLIGHTS

- 6,000 SF on 0.45 Acres
- Recently Renovated including exterior and interior painting and LED lighting
- Functional 6,000 SF lower level
- 11' Ceiling Height
- 1 Loading Dock
- 20 Parking Spaces
- Public Water & Sewer
- Zoned R-3 (West Pottsgrove)
- Taxes: \$8,148 (2023)
- Parcel ID: 64-00-03259-007
- This property is located in West Pottsgrove, Montgomery County, PA, and provides quick access to Route 422 and Route 100