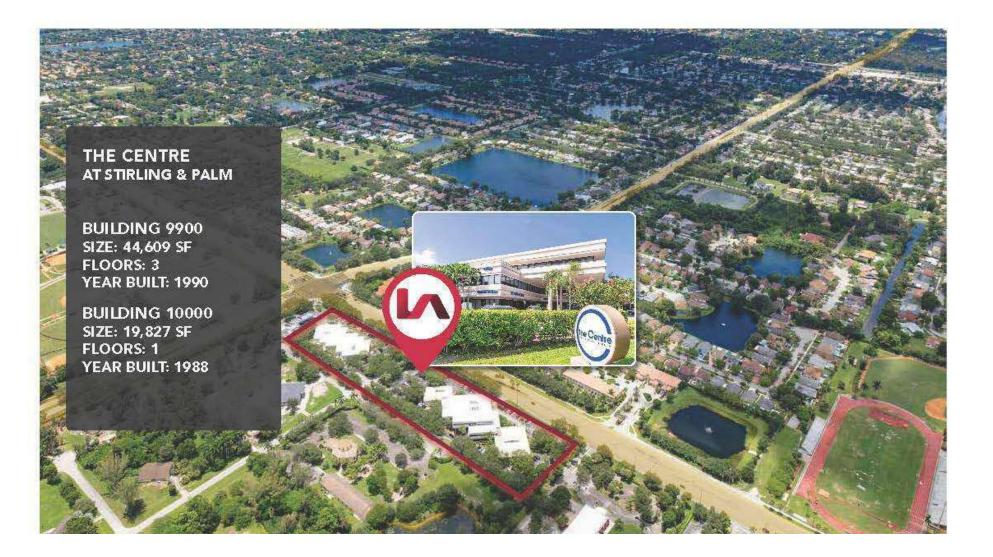

#### **PROPERTY OVERVIEW**

Lee & Associates South Florida is pleased to present the Centre at Stirling & Palm Medical Office Park, offering 64,436 SF of prime medical suites for lease. The two buildings feature flexible and functional suites ranging from 2,300 SF to 2,650 SF, with Building One (9900) providing 44,609 SF and Building Two (10000) offering 19,827 SF. This property boasts an on-site restaurant and proximity to numerous major retailers, including Walmart, Publix, CVS, and Walgreens, along with a variety of dining and service amenities. With multiple points of ingress/egress from Stirling Road, NW 100th Avenue, and NW 101st Avenue, the property is designed for ease of access and convenience.

### **BUILDING INFORMATION**

| BUILDING CLASS      | В        |
|---------------------|----------|
| TENANCY             | Multiple |
| NUMBER OF FLOORS    | 3        |
| AVERAGE FLOOR SIZE  | 2,079 SF |
| NUMBER OF BUILDINGS | 2        |

The Centre at Stirling & Palm

9900-10000 Stirling Road

Hollywood, FL 33024

Broward

South Florida

Hollywood