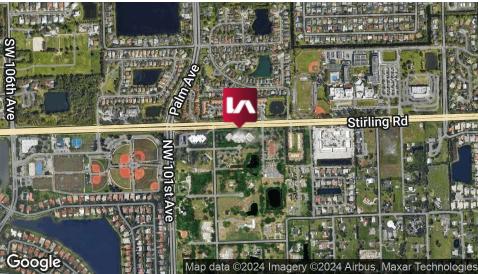

### **AERIAL MAP**

### LOCATION OVERVIEW

The property is conveniently located in the heart of Broward County, The Centre at Stirling & Palm enjoys direct exposure on Stirling road with visibility to nearly 33,000 vehicles per day. The Office Park has excellent access just 5 miles to Florida's Turnpike, 5.5 miles to 75, 8.3 miles to I-95, and 9.4 miles to US-1. Memorial Hospital Pembroke is located 3.4 miles roughly 8 minutes away, Memorial Hospital West is just 4.4 miles and NSU Sanford L. Ziff Center 4.8 miles