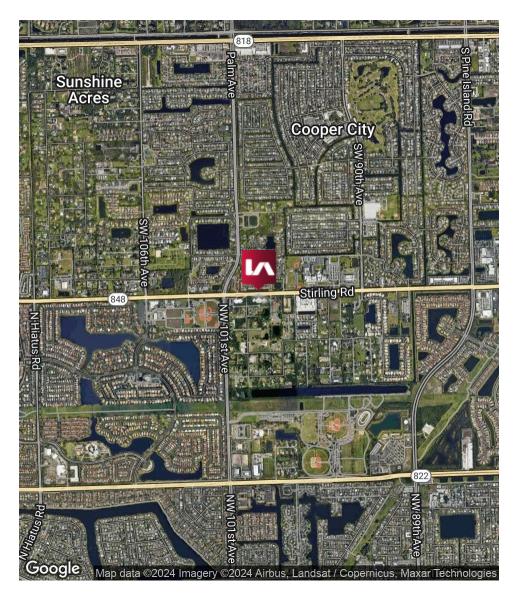

## **REGIONAL MAP**

### LOCATION OVERVIEW

The property is conveniently located in the heart of Broward County, The Centre at Stirling & Palm enjoys direct exposure on Stirling road with visibility to nearly 33,000 vehicles per day. The Office Park has excellent access just 5 miles to Florida's Turnpike, 5.5 miles to 75, 8.3 miles to I-95, and 9.4 miles to US-1. Memorial Hospital Pembroke is located 3.4 miles roughly 8 minutes away, Memorial Hospital West is just 4.4 miles and NSU Sanford L. Ziff Center 4.8 miles