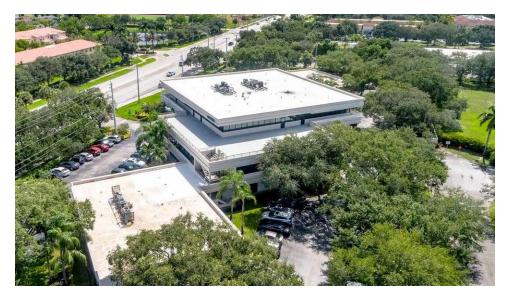

#### **PROPERTY OVERVIEW**

Lee & Associates South Florida is pleased to present the Centre at Stirling & Palm Medical Office Park, offering 64,436 SF of prime medical suites for lease. The two buildings feature flexible and functional suites ranging from 2,300 SF to 2,650 SF, with Building One (9900) providing 44,609 SF and Building Two (10000) offering 19,827 SF. This property boasts an on-site restaurant and proximity to numerous major retailers, including Walmart, Publix, CVS, and Walgreens, along with a variety of dining and service amenities. With multiple points of ingress/egress from Stirling Road, NW 100th Avenue, and NW 101st Avenue, the property is designed for ease of access and convenience.

The Centre at Stirling & Palm

9900-10000 Stirling Road

Hollywood, FL 33024

Broward

South Florida

Hollywood