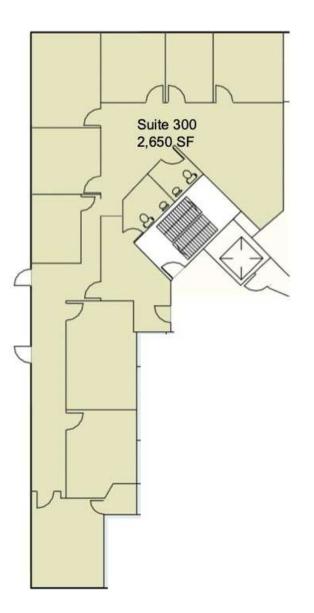

### 9900 - SUITE 300

### AVAILABLE SPACES

| SUITE            | TENANT    | SIZE (SF) | LEASE TYPE | LEASE RATE    |
|------------------|-----------|-----------|------------|---------------|
| 9900 - Suite 300 | Available | 2.650 SF  | NNN        | \$25.00 SF/yr |