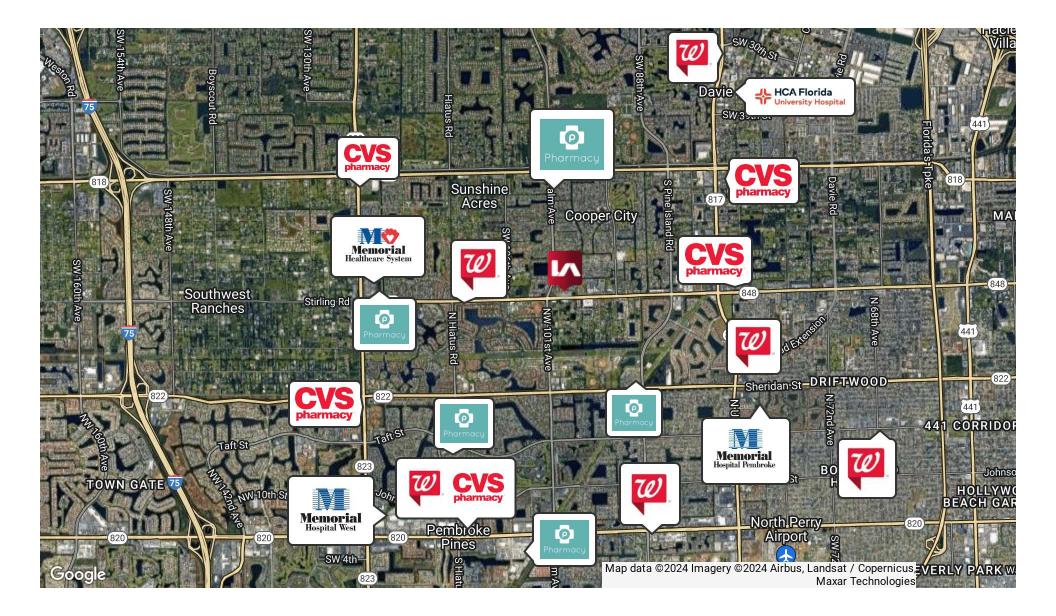

### LOCATION OVERVIEW

The property is conveniently located in the heart of Broward County, The Centre at Stirling & Palm enjoys direct exposure on Stirling road with visibility to nearly 33,000 vehicles per day. The Office Park has excellent access just 5 miles to Florida's Turnpike, 5.5 miles to 75, 8.3 miles to I-95, and 9.4 miles to US-1. Memorial Hospital Pembroke is located 3.4 miles roughly 8 minutes away, Memorial Hospital West is just 4.4 miles and NSU Sanford L. Ziff Center 4.8 miles

### **HOSPITALS AND PHARMACIES**

**DEMOGRAPHIC PROFILE** 

LEE & ASSOCIATES