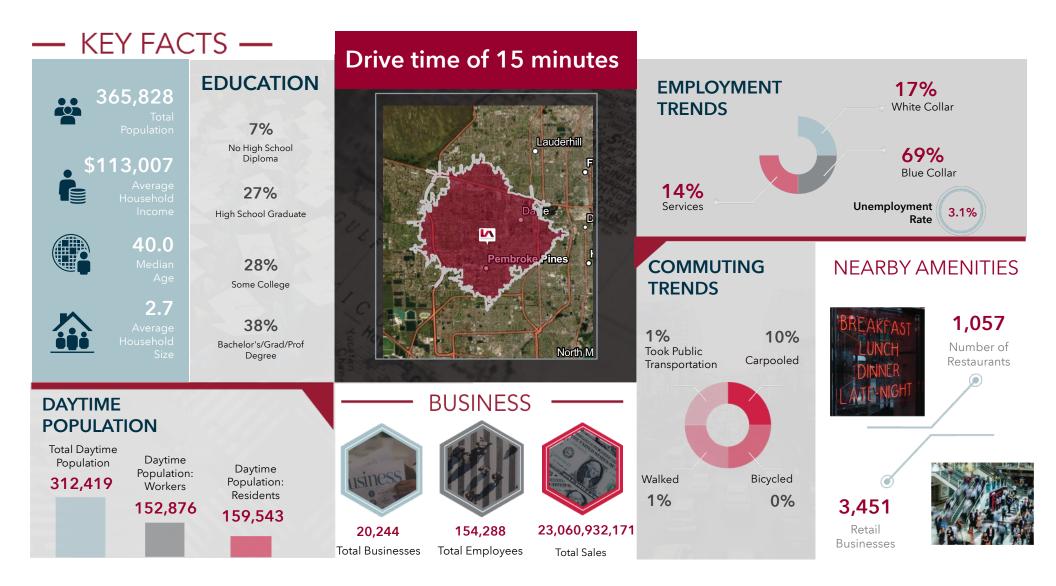

IONAL MAP**





### LOCATION OVERVIEW

The property is conveniently located in the heart of Broward County, The Centre at Stirling & Palm enjoys direct exposure on Stirling road with visibility to nearly 33,000 vehicles per day. The Office Park has excellent access just 5 miles to Florida's Turnpike, 5.5 miles to 75, 8.3 miles to I-95, and 9.4 miles to US-1. Memorial Hospital Pembroke is located 3.4 miles roughly 8 minutes away, Memorial Hospital West is just 4.4 miles and NSU Sanford L. Ziff Center 4.8 miles

### **CITY INFORMATION**

| CITY:          | Hollywood |
|----------------|-----------|
| TRAFFIC COUNT: | 33,000    |
| SUBMARKET:     | Hollywood |

### **AERIAL MAP**



### **HOSPITALS AND PHARMACIES**



**DEMOGRAPHIC PROFILE** 



LEE & ASSOCIATES

## **DEMOGRAPHIC PROFILE**



**DEMOGRAPHIC PROFILE** 



LEE & ASSOCIATES

## MARKET TAPESTRY

|                             |                 |        | TR'      |       | POPULATION BY GENERATION<br>B.3% 22.0% 23.9%