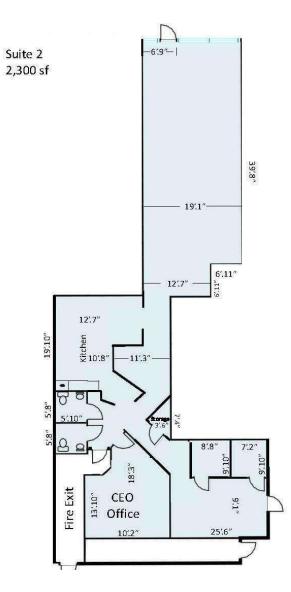

### 10000 - SUITE

#### **AVAILABLE SPACES**

| SUITE           | TENANT    | SIZE (SF) | LEASE TYPE | LEASE RATE    |
|-----------------|-----------|-----------|------------|---------------|
| 10000 - Suite 2 | Available | 2,300 SF  | NNN        | \$25.00 SF/yr |