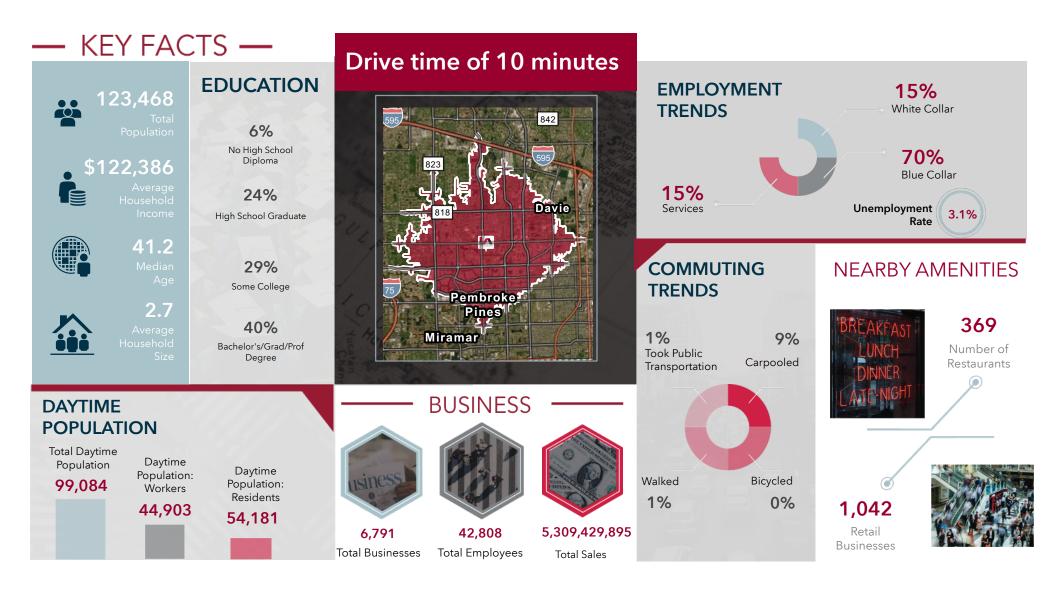

# **ADDITIONAL PHOTOS**













6

## **REGIONAL MAP**





### LOCATION OVERVIEW

The property is conveniently located in the heart of Broward County, The Centre at Stirling & Palm enjoys direct exposure on Stirling road with visibility to nearly 33,000 vehicles per day. The Office Park has excellent access just 5 miles to Florida's Turnpike, 5.5 miles to 75, 8.3 miles to I-95, and 9.4 miles to US-1. Memorial Hospital Pembroke is located 3.4 miles roughly 8 minutes away, Memorial Hospital West is just 4.4 miles and NSU Sanford L. Ziff Center 4.8 miles

### **CITY INFORMATION**

| CITY:          | Hollywood |
|----------------|-----------|
| TRAFFIC COUNT: | 33,000    |
| SUBMARKET:     | Hollywood |

### **AERIAL MAP**



### **HOSPITALS AND PHARMACIES**



**DEMOGRAPHIC PROFILE** 



LEE & ASSOCIATES

## **DEMOGRAPHIC PROFILE**



**DEMOGRAPHIC PROFILE** 



LEE & ASSOCIATES

## MARKET TAPESTRY

|                             |                 |        | TR'      |       | POPULATION BY GENERATION<br>B.3% 22.0% 23.9%