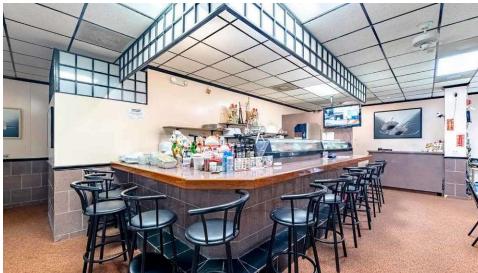

Highlights:

On-site restaurant for tenant convenience

**Exceptional Freeway Access:** Between I-75 and Florida's Turnpike for excellent regional connectivity

### **PROPERTY HIGHLIGHTS**

- 64,436 SF total across two buildings
- Flexible suites from 2,300 SF to 2,650 SF
- On-site restaurant for tenant convenience
- Close to major retailers like Walmart, Publix, and CVS
- Multiple points of ingress/egress for ease of access
- Located on high-traffic Stirling Road with 33,000 vehicles per day
- Between I-75 and Florida's Turnpike for excellent regional connectivity