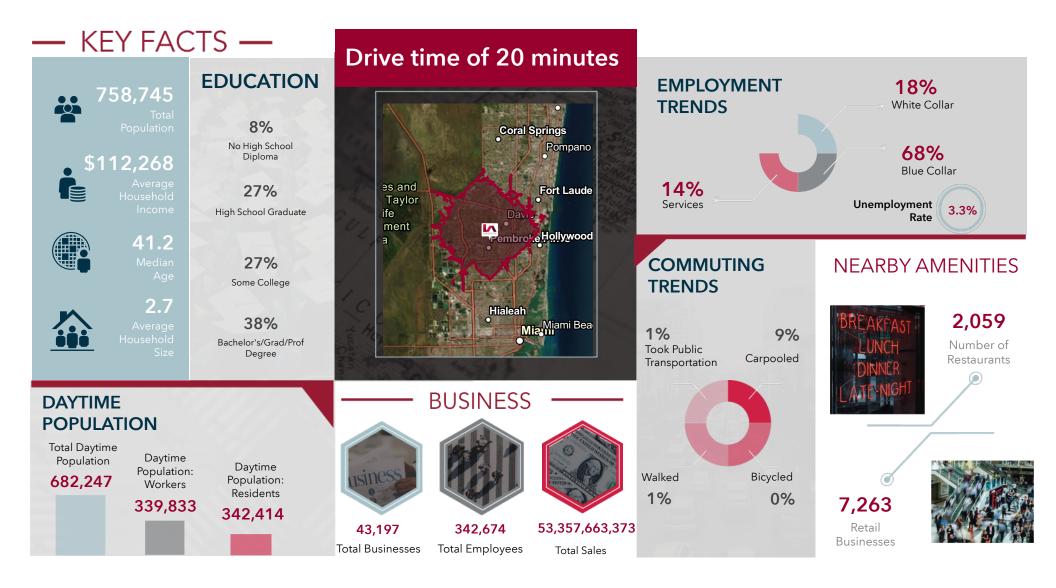

N OVERVIEW

The property is conveniently located in the heart of Broward County, The Centre at Stirling & Palm enjoys direct exposure on Stirling road with visibility to nearly 33,000 vehicles per day. The Office Park has excellent access just 5 miles to Florida's Turnpike, 5.5 miles to 75, 8.3 miles to I-95, and 9.4 miles to US-1. Memorial Hospital Pembroke is located 3.4 miles roughly 8 minutes away, Memorial Hospital West is just 4.4 miles and NSU Sanford L. Ziff Center 4.8 miles

### **CITY INFORMATION**

| CITY:          | Hollywood |
|----------------|-----------|
| TRAFFIC COUNT: | 33,000    |
| SUBMARKET:     | Hollywood |

### **AERIAL MAP**



### **HOSPITALS AND PHARMACIES**



**DEMOGRAPHIC PROFILE** 



LEE & ASSOCIATES

## **DEMOGRAPHIC PROFILE**



**DEMOGRAPHIC PROFILE** 



LEE & ASSOCIATES

## MARKET TAPESTRY

|                             |                 |        | TR'      |       | POPULATION BY GENERATION<br>B.3% 22.0% 23.9%