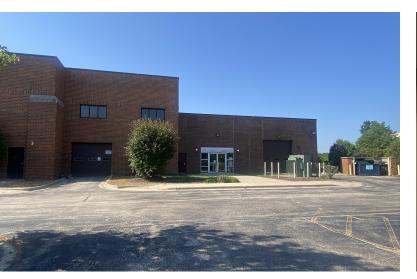

#### **PROPERTY HIGHLIGHTS**

- Lab or R&D, Freestanding Steel & Masonry Flex Building
- Easy access to I-355/I-80 and 159th Street
- Close proximity to Chicago Midway International Airport
- Potential Multi-Tenant Building with Separate Entrances
  Elevator
- Built Out as Former Test-Kitchen with 2 Commercial Kitchens, Ansol Hood Systems, Development Laboratory, Training and Food Panel Test Rooms
- Parking for ± 200 Cars
- Zoned Manufacturing & Light Industrial