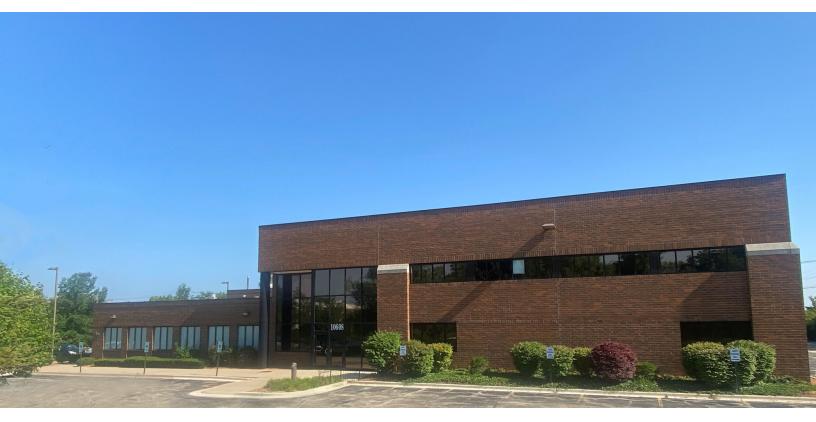

## **AVAILABLE FOR SALE/LEASE**

10608 WEST 163RD PLACE, ORLAND PARK, IL 60467

#### **PROPERTY DESCRIPTION**

2-story Flex Building Available for Sale or Lease

#### **PROPERTY HIGHLIGHTS**

- Lab or R&D, Freestanding Steel & Masonry Flex Building
- Easy access to I-355/I-80 and 159th Street
- Close proximity to Chicago Midway International Airport
- Potential Multi-Tenant Building with Separate Entrances
  Elevator
- Built Out as Former Test-Kitchen with 2 Commercial Kitchens, Ansol Hood Systems, Development Laboratory, Training and Food Panel Test Rooms
- Parking for ± 200 Cars
- Zoned Manufacturing & Light Industrial