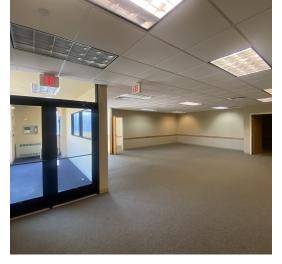

#### **PROPERTY DESCRIPTION**

2-story Flex Building Available for Sale or Lease

#### **PROPERTY HIGHLIGHTS**

- Lab or R&D, Freestanding Steel & Masonry Flex Building
- Easy access to I-355/I-80 and 159th Street
- Close proximity to Chicago Midway International Airport
- Potential Multi-Tenant Building with Separate Entrances
  Elevator
- Built Out as Former Test-Kitchen with 2 Commercial Kitchens, Ansol Hood Systems, Development Laboratory, Training and Food Panel Test Rooms
- Parking for ± 200 Cars
- Zoned Manufacturing & Light Industrial