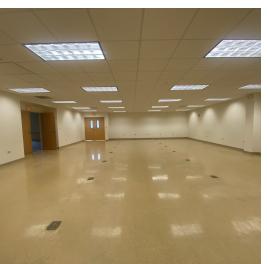

#### **PROPERTY HIGHLIGHTS**

- Lab or R&D, Freestanding Steel & Masonry Flex Building
- Easy access to I-355/I-80 and 159th Street
- Close proximity to Chicago Midway International Airport
- Potential Multi-Tenant Building with Separate Entrances
  Elevator
- Built Out as Former Test-Kitchen with 2 Commercial Kitchens, Ansol Hood Systems, Development Laboratory, Training and Food Panel Test Rooms
- Parking for ± 200 Cars
- Zoned Manufacturing & Light Industrial