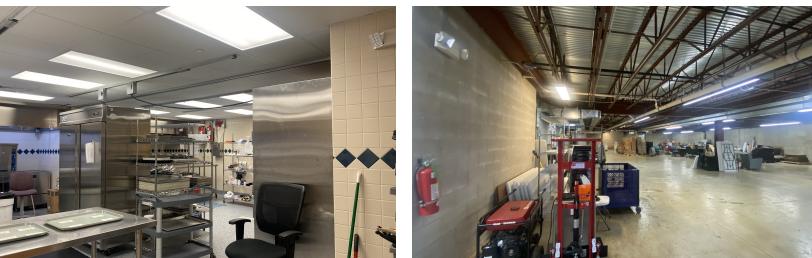

#### **PROPERTY HIGHLIGHTS**

- Lab or R&D, Freestanding Steel & Masonry Flex Building
- Easy access to I-355/I-80 and 159th Street
- Close proximity to Chicago Midway International Airport
- Potential Multi-Tenant Building with Separate Entrances
  Elevator
- Built Out as Former Test-Kitchen with 2 Commercial Kitchens, Ansol Hood Systems, Development Laboratory, Training and Food Panel Test Rooms
- Parking for ± 200 Cars
- Zoned Manufacturing & Light Industrial