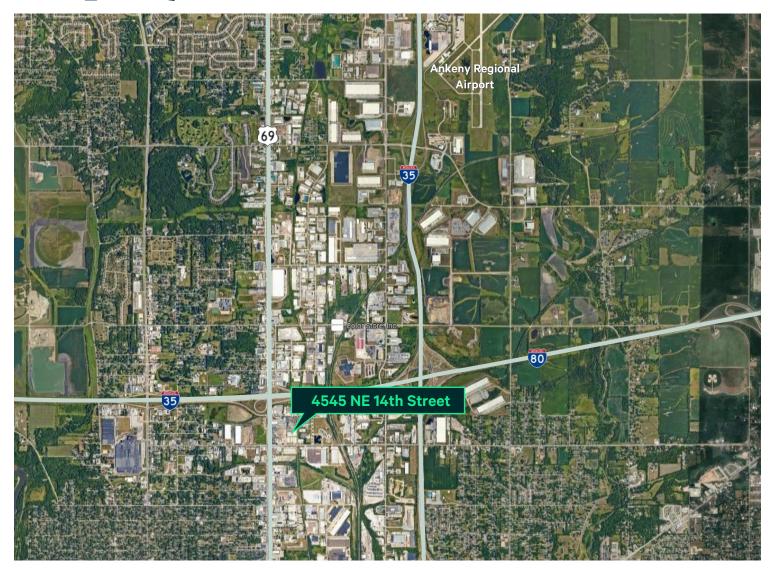

# Outdoor Storage

#### **Property Highlights**

- + Asking Rate: Negotiable
- + Land Size: 6 Acres
- + Approximately 3,000 SF Office/Storage
- + Available through April 30, 2026

4545 NE 14th Street Des Moines, Iowa www.cbre.com/desmoines

- + Fenced/gated gravel lot
- + Good access to NE 14th & I-80/I-35
- + Gravel can accommodate 50,000 lbs forklift traffic
- + Employee & guest parking stalls included



Des Moines, Iowa

### For Sublease

# **Exterior Photos**



# Site Plan





Des Moines, Iowa

### For Sublease

# **Property Location**



### **Contact Us**

#### Harrison Kruse, SIOR, CCIM

First Vice President +1 515 415 6124 harrison.kruse@cbre.com Licensed in the State of Iowa

#### Ned Turner

Sales Associate +1 515 317 0449 ned.turner@cbre.com Licensed in the State of Iowa

© 2024 CBRE, Inc. All rights reserved. This information has been obtained from sources believed reliable, but has not been verified for accuracy or completeness. You should conduct a careful, independent investigation of the property and verify all information. Any reliance on this information is solely at your own risk. CBRE and the CBRE logo are service marks of CBRE, Inc. All other marks displayed on this document are the property of their respective owners, and the use of such logos does not imply any affiliation with or endorsement of CBRE. P