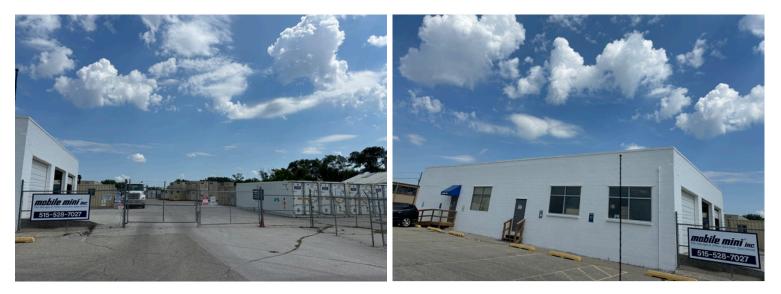

# Outdoor Storage

#### **Property Highlights**

- + Asking Rate: Negotiable
- + Land Size: 6 Acres
- + Approximately 3,000 SF Office/Storage
- + Available through April 30, 2026

4545 NE 14th Street Des Moines, Iowa www.cbre.com/desmoines

- + Fenced/gated gravel lot
- + Good access to NE 14th & I-80/I-35
- + Gravel can accommodate 50,000 lbs forklift traffic
- + Employee & guest parking stalls included



Des Moines, Iowa

### For Sublease

# **Exterior Photos**



# Site Plan





Des Moines, Iowa

### For Sublease

# **Property Location**



### **Contact Us**

#### Harrison Kruse, SIOR, CCIM

First Vice President +1 515 415 6124 harrison.kruse@cbre.com Licensed in the State of Iowa

#### Ned Turner

Sales Associate +1 515 317 0449 ned.turner@cbre.com Licensed in the State of Iowa

© 2024 CBRE, Inc. All rights reserved. This information has been obtained from sources believed reliable, but has not been verified for accuracy or completeness. You should conduct a careful, independent investigation of the property and verify all information. Any reliance on this information is solely at your own risk. CBRE and the CBRE logo are service marks of CBRE, Inc. All other marks displayed on this document are the property of their respective owners, and the