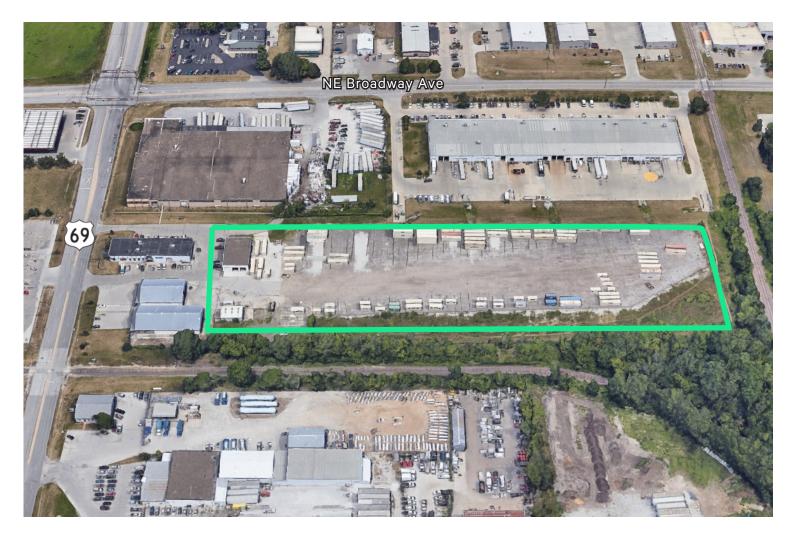

# Outdoor Storage

#### **Property Highlights**

- + Asking Rate: Negotiable
- + Land Size: 6 Acres
- + Approximately 3,000 SF Office/Storage
- + Available through April 30, 2026

4545 NE 14th Street Des Moines, Iowa www.cbre.com/desmoines

- + Fenced/gated gravel lot
- + Good access to NE 14th & I-80/I-35
- + Gravel can accommodate 50,000 lbs forklift traffic
- + Employee & guest parking stalls included

Des Moines, Iowa