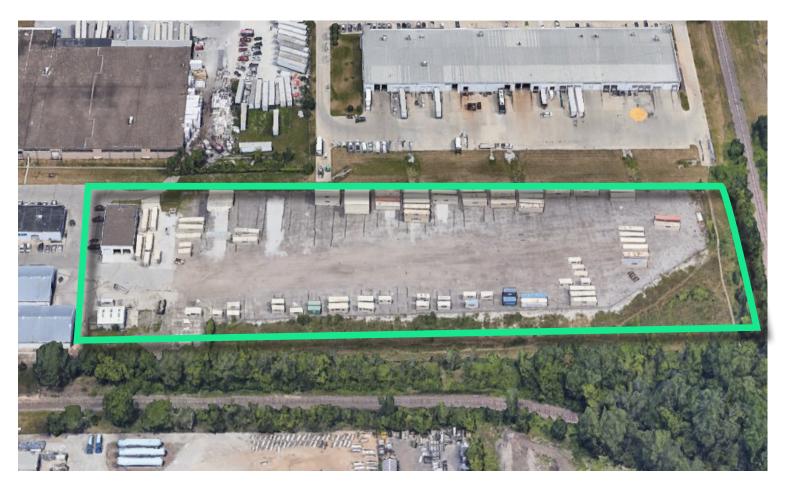

# Outdoor Storage

#### **Property Highlights**

- + Asking Rate: Negotiable
- + Land Size: 6 Acres
- + Approximately 3,000 SF Office/Storage
- + Available through April 30, 2026

4545 NE 14th Street Des Moines, Iowa www.cbre.com/desmoines

- + Fenced/gated gravel lot
- + Good access to NE 14th & I-80/I-35
- + Gravel can accommodate 50,000 lbs forklift traffic
- + Employee & guest parking stalls included



Des Moines, Iowa

### For Sublease

# **Exterior Photos**



# Site Plan





Des Moines, Iowa

### For Sublease

# **Property Location**



### **Contact Us**

#### Harrison Kruse, SIOR, CCIM

First Vice President +1 515 415 6124 harrison.kruse@cbre.com Licensed in the State of Iowa

#### Ned Turner

Sales Associate +1 515 317 0449 ned.turner@cbre.com Licensed in the State of Iowa

© 2024 CBRE, Inc. All rights reserved. This information has been obtained from sources believed reliable, but has not been verified for accuracy or completeness. You should conduct a careful, independent investigation of the property and verify all information. Any reliance on this information is solely at your own risk. CBRE and the CBRE logo are service marks of CBRE, Inc. All other marks displayed on this document are the property of their respective owners, and the use of such lo