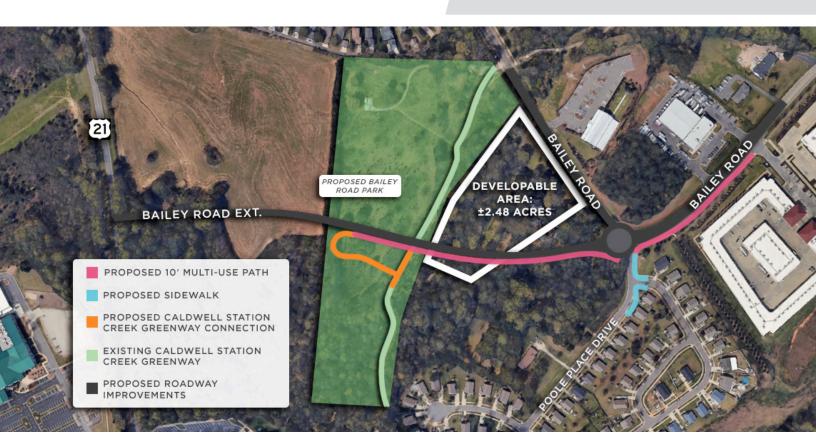

#### DESCRIPTION

 $\pm 3.99$  acre development opportunity in Cornelius, NC. Centrally located east of Lake Norman with a 10 mile drive to Mooresville and 18 miles to downtown Charlotte. All municipal utilities are available and there are no known environmental encumbrances. Please inquire on multiple conceptual plans for development!

## DESCRIPTION

±3.99 acre development opportunity in Cornelius, NC. Centrally located east of Lake Norman with a 10 mile drive to Mooresville and 18 miles to downtown Charlotte. All municipal utilities are available and there are no known environmental encumbrances. Please inquire on multiple conceptual plans for development!