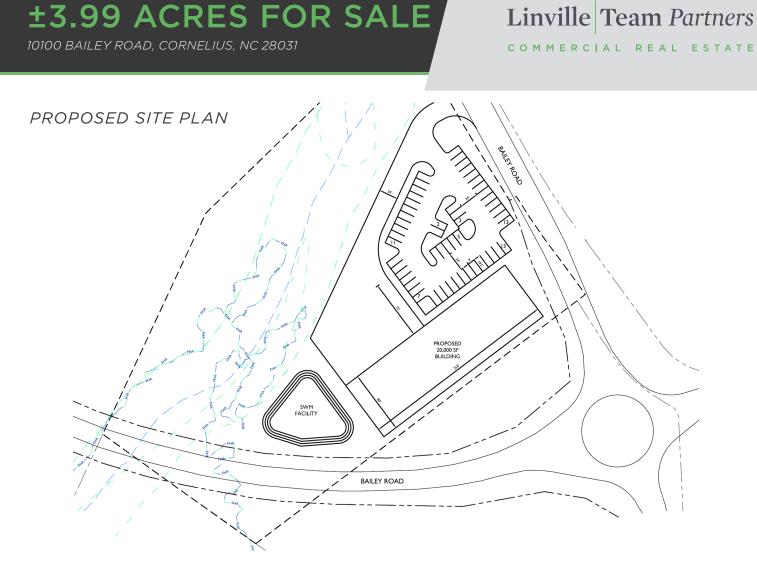

#### DESCRIPTION

 $\pm 3.99$  acre development opportunity in Cornelius, NC. Centrally located east of Lake Norman with a 10 mile drive to Mooresville and 18 miles to downtown Charlotte. All municipal utilities are available and there are no known environmental encumbrances. Please inquire on multiple conceptual plans for development!

## DESCRIPTION

±3.99 acre development opportunity in Cornelius, NC. Centrally located east of Lake Norman with a 10 mile drive to Mooresville and 18 miles to downtown Charlotte. All municipal utilities are available and there are no known environmental encumbrances. Please inquire on multiple conceptual plans for development!