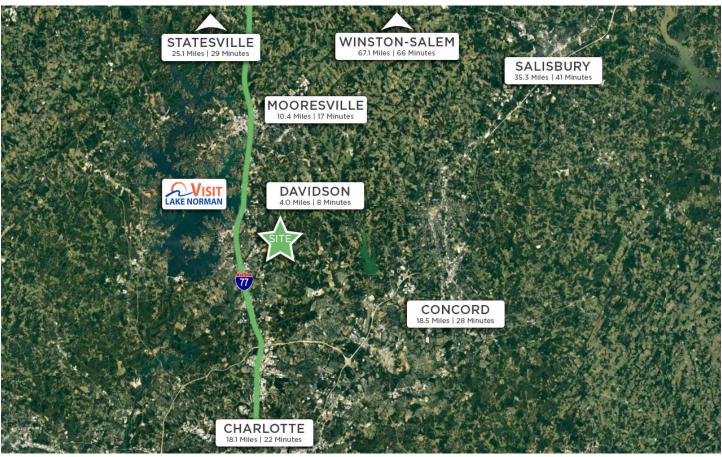

#### DESCRIPTION

 $\pm 3.99$  acre development opportunity in Cornelius, NC. Centrally located east of Lake Norman with a 10 mile drive to Mooresville and 18 miles to downtown Charlotte. All municipal utilities are available and there are no known environmental encumbrances. Please inquire on multiple conceptual plans for development!

## DESCRIPTION

±3.99 acre development opportunity in Cornelius, NC. Centrally located east of Lake Norman with a 10 mile drive to Mooresville and 18 miles to downtown Charlotte. All municipal utilities are available and there are no known environmental encumbrances. Please inquire on multiple conceptual plans for development!