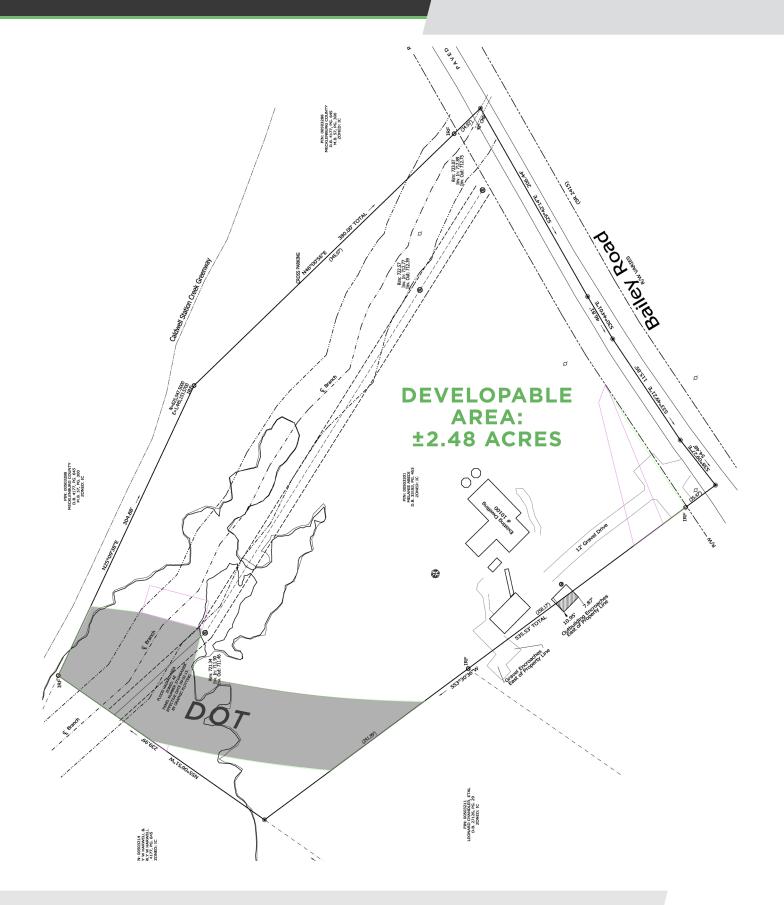

#### DESCRIPTION

 $\pm 3.99$  acre development opportunity in Cornelius, NC. Centrally located east of Lake Norman with a 10 mile drive to Mooresville and 18 miles to downtown Charlotte. All municipal utilities are available and there are no known environmental encumbrances. Please inquire on multiple conceptual plans for development!

## DESCRIPTION

±3.99 acre development opportunity in Cornelius, NC. Centrally located east of Lake Norman with a 10 mile drive to Mooresville and 18 miles to downtown Charlotte. All municipal utilities are available and there are no known environmental encumbrances. Please inquire on multiple conceptual plans for development!