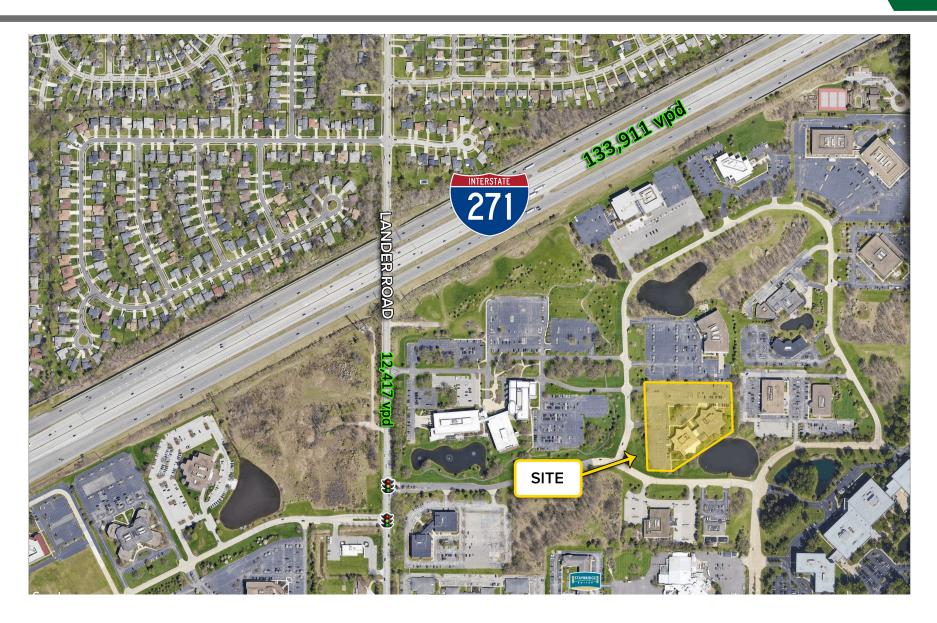

#### **PROPERTY INFORMATION**

- 13,000 SF Class A Office Space Available First Floor
- $\cdot$  Below market Sublease offered at \$15psf Gross
- Sub-lease term negotiable
- Private offices, Conference rooms, kitchens, open area.
- $\cdot$  Move in condition with furniture in place
- Ample parking
- $\cdot$  Convenient access to I-271, restaurants, shopping and hotels
- Building constructed in 1989