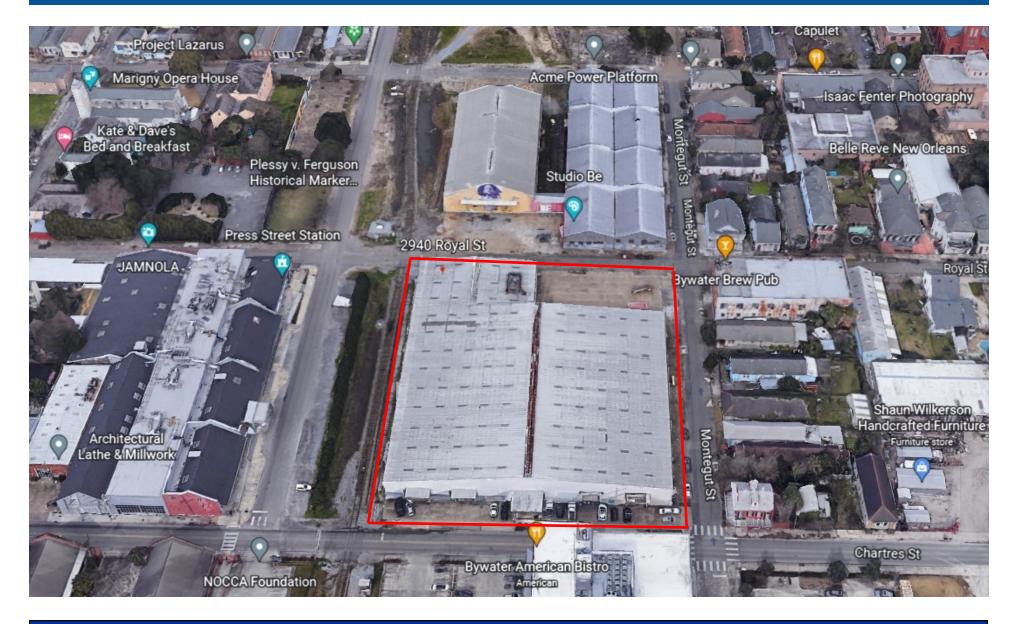

# AVAILABLE FOR LEASE

| ADDRESS:                             | 2940 Royal Street<br>New Orleans, LA 70117                                                                                                                                                                                            |
|--------------------------------------|---------------------------------------------------------------------------------------------------------------------------------------------------------------------------------------------------------------------------------------|
| BUILDING SIZE:                       | 63,244 SF with 912 SF of office area                                                                                                                                                                                                  |
| LOT SIZE:                            | 87,092 square feet                                                                                                                                                                                                                    |
| RENTAL RATE:                         | \$4.75 per square foot, NNN<br>The triple net charges are \$1.14 PSF.                                                                                                                                                                 |
| ZONING:                              | HM-MU, Historic Marigny/Treme/Bywater<br>Mixed-Use District                                                                                                                                                                           |
| LOADING DOORS:                       | 11 dock high doors<br>1 ramp door                                                                                                                                                                                                     |
|                                      | Five (5) Chartres St. dock doors:14'(w) x 9'(h)Six (6) Royal St. dock doors:10'(w) x 9'(h)One (1) Royal St. ramp door:10'(w) x 13.5'(h)                                                                                               |
| CLEAR HEIGHTS:                       | 17' clear and 25' peak                                                                                                                                                                                                                |
| SPRINKLER SYSTEM:                    | Yes                                                                                                                                                                                                                                   |
| COMMENTS:                            | This warehouse is located in the Bywater section of<br>New Orleans. The landlord will commit to this rate for<br>no longer than 24 months. THE OWNER WILL<br>CONSIDER LEASING ALL OR PART, BUT A PARTIAL<br>LEASE MUST BE SHORT-TERM. |
|                                      | FOR MORE INFORMATION CONTACT:                                                                                                                                                                                                         |
| BOBBY TALBOT, CCIM<br>(504) 525-9763 |                                                                                                                                                                                                                                       |