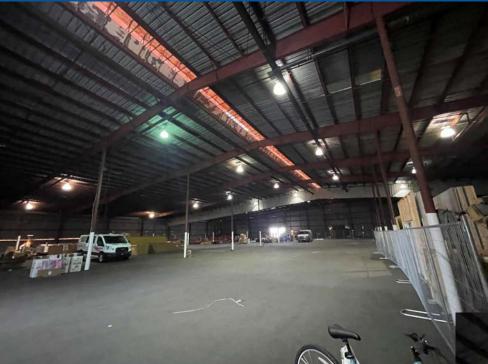

# AVAILABLE FOR LEASE

| ADDRESS:                             | 2940 Royal Street<br>New Orleans, LA 70117                                                                                                                                                                                            |
|--------------------------------------|---------------------------------------------------------------------------------------------------------------------------------------------------------------------------------------------------------------------------------------|
| BUILDING SIZE:                       | 63,244 SF with 912 SF of office area                                                                                                                                                                                                  |
| LOT SIZE:                            | 87,092 square feet                                                                                                                                                                                                                    |
| RENTAL RATE:                         | \$4.75 per square foot, NNN<br>The triple net charges are \$1.14 PSF.                                                                                                                                                                 |
| ZONING:                              | HM-MU, Historic Marigny/Treme/Bywater<br>Mixed-Use District                                                                                                                                                                           |
| LOADING DOORS:                       | 11 dock high doors<br>1 ramp door                                                                                                                                                                                                     |
|                                      | Five (5) Chartres St. dock doors:14'(w) x 9'(h)Six (6) Royal St. dock doors:10'(w) x 9'(h)One (1) Royal St. ramp door:10'(w) x 13.5'(h)                                                                                               |
| CLEAR HEIGHTS:                       | 17' clear and 25' peak                                                                                                                                                                                                                |
| SPRINKLER SYSTEM:                    | Yes                                                                                                                                                                                                                                   |
| COMMENTS:                            | This warehouse is located in the Bywater section of<br>New Orleans. The landlord will commit to this rate for<br>no longer than 24 months. THE OWNER WILL<br>CONSIDER LEASING ALL OR PART, BUT A PARTIAL<br>LEASE MUST BE SHORT-TERM. |
|                                      | FOR MORE INFORMATION CONTACT:                                                                                                                                                                                                         |
| BOBBY TALBOT, CCIM<br>(504) 525-9763 |                                                                                                                                                                                                                                       |