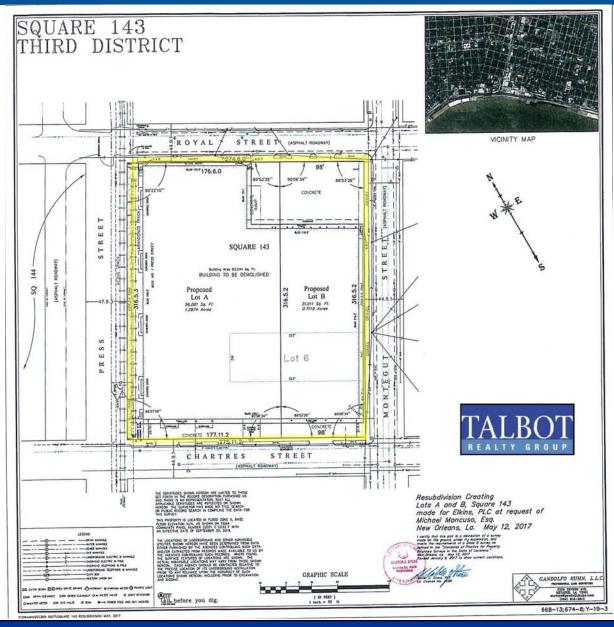

# AVAILABLE FOR LEASE

| ADDRESS:                             | 2940 Royal Street<br>New Orleans, LA 70117                                                                                                                                                                                            |
|--------------------------------------|---------------------------------------------------------------------------------------------------------------------------------------------------------------------------------------------------------------------------------------|
| BUILDING SIZE:                       | 63,244 SF with 912 SF of office area                                                                                                                                                                                                  |
| LOT SIZE:                            | 87,092 square feet                                                                                                                                                                                                                    |
| RENTAL RATE:                         | \$4.75 per square foot, NNN<br>The triple net charges are \$1.14 PSF.                                                                                                                                                                 |
| ZONING:                              | HM-MU, Historic Marigny/Treme/Bywater<br>Mixed-Use District                                                                                                                                                                           |
| LOADING DOORS:                       | 11 dock high doors<br>1 ramp door                                                                                                                                                                                                     |
|                                      | Five (5) Chartres St. dock doors:14'(w) x 9'(h)Six (6) Royal St. dock doors:10'(w) x 9'(h)One (1) Royal St. ramp door:10'(w) x 13.5'(h)                                                                                               |
| CLEAR HEIGHTS:                       | 17' clear and 25' peak                                                                                                                                                                                                                |
| SPRINKLER SYSTEM:                    | Yes                                                                                                                                                                                                                                   |
| COMMENTS:                            | This warehouse is located in the Bywater section of<br>New Orleans. The landlord will commit to this rate for<br>no longer than 24 months. THE OWNER WILL<br>CONSIDER LEASING ALL OR PART, BUT A PARTIAL<br>LEASE MUST BE SHORT-TERM. |
|                                      | FOR MORE INFORMATION CONTACT:                                                                                                                                                                                                         |
| BOBBY TALBOT, CCIM<br>(504) 525-9763 |                                                                                                                                                                                                                                       |