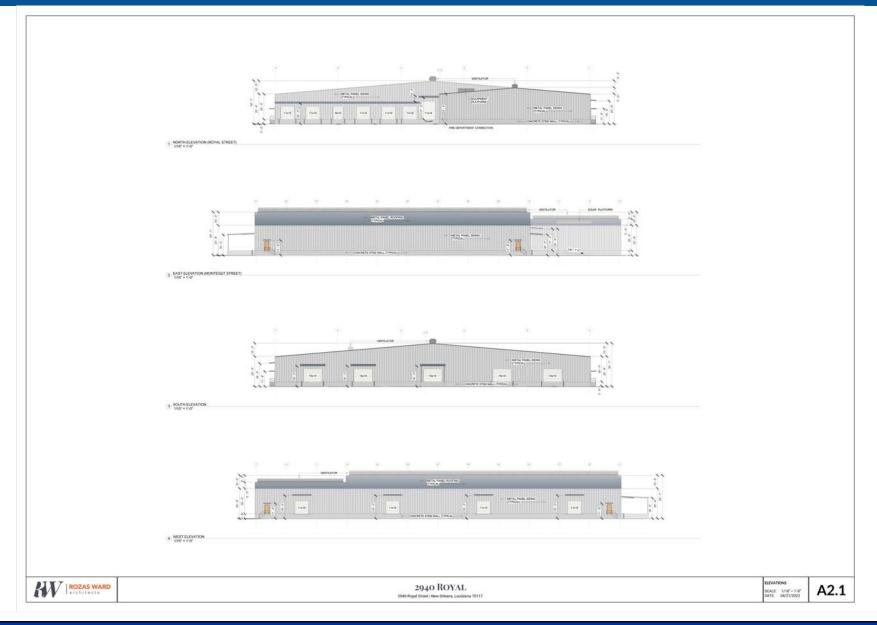

# AVAILABLE FOR LEASE

| ADDRESS:                             | 2940 Royal Street<br>New Orleans, LA 70117                                                                                                                                                                                            |
|--------------------------------------|---------------------------------------------------------------------------------------------------------------------------------------------------------------------------------------------------------------------------------------|
| BUILDING SIZE:                       | 63,244 SF with 912 SF of office area                                                                                                                                                                                                  |
| LOT SIZE:                            | 87,092 square feet                                                                                                                                                                                                                    |
| RENTAL RATE:                         | \$4.75 per square foot, NNN<br>The triple net charges are \$1.14 PSF.                                                                                                                                                                 |
| ZONING:                              | HM-MU, Historic Marigny/Treme/Bywater<br>Mixed-Use District                                                                                                                                                                           |
| LOADING DOORS:                       | 11 dock high doors<br>1 ramp door                                                                                                                                                                                                     |
|                                      | Five (5) Chartres St. dock doors:14'(w) x 9'(h)Six (6) Royal St. dock doors:10'(w) x 9'(h)One (1) Royal St. ramp door:10'(w) x 13.5'(h)                                                                                               |
| CLEAR HEIGHTS:                       | 17' clear and 25' peak                                                                                                                                                                                                                |
| SPRINKLER SYSTEM:                    | Yes                                                                                                                                                                                                                                   |
| COMMENTS:                            | This warehouse is located in the Bywater section of<br>New Orleans. The landlord will commit to this rate for<br>no longer than 24 months. THE OWNER WILL<br>CONSIDER LEASING ALL OR PART, BUT A PARTIAL<br>LEASE MUST BE SHORT-TERM. |
|                                      | FOR MORE INFORMATION CONTACT:                                                                                                                                                                                                         |
| BOBBY TALBOT, CCIM<br>(504) 525-9763 |                                                                                                                                                                                                                                       |