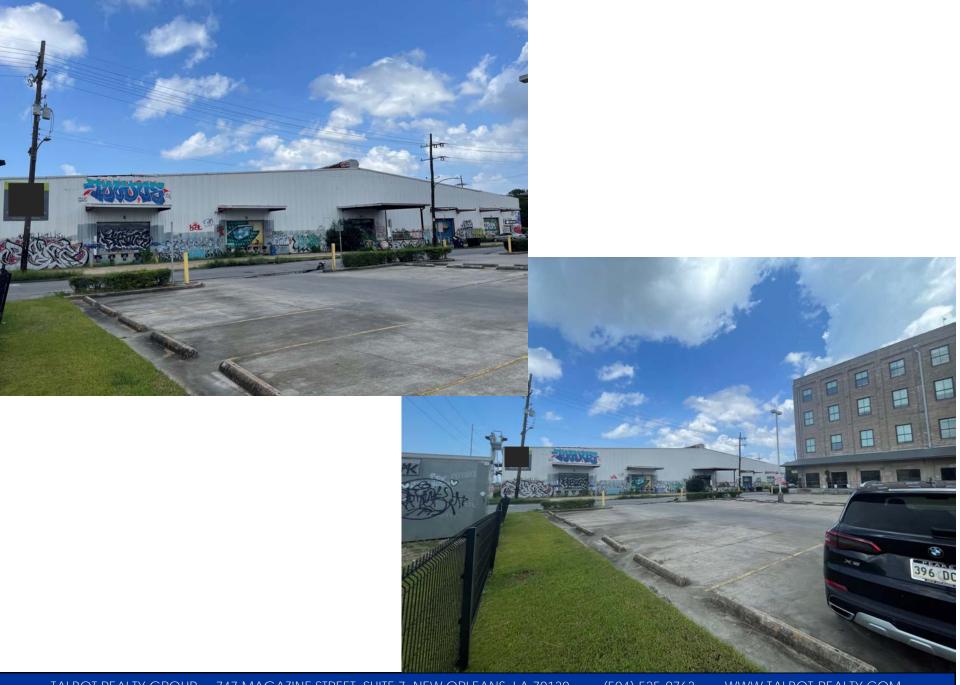

# AVAILABLE FOR LEASE

| ADDRESS:                             | 2940 Royal Street<br>New Orleans, LA 70117                                                                                                                                                                                            |
|--------------------------------------|---------------------------------------------------------------------------------------------------------------------------------------------------------------------------------------------------------------------------------------|
| BUILDING SIZE:                       | 63,244 SF with 912 SF of office area                                                                                                                                                                                                  |
| LOT SIZE:                            | 87,092 square feet                                                                                                                                                                                                                    |
| RENTAL RATE:                         | \$4.75 per square foot, NNN<br>The triple net charges are \$1.14 PSF.                                                                                                                                                                 |
| ZONING:                              | HM-MU, Historic Marigny/Treme/Bywater<br>Mixed-Use District                                                                                                                                                                           |
| LOADING DOORS:                       | 11 dock high doors<br>1 ramp door                                                                                                                                                                                                     |
|                                      | Five (5) Chartres St. dock doors:14'(w) x 9'(h)Six (6) Royal St. dock doors:10'(w) x 9'(h)One (1) Royal St. ramp door:10'(w) x 13.5'(h)                                                                                               |
| CLEAR HEIGHTS:                       | 17' clear and 25' peak                                                                                                                                                                                                                |
| SPRINKLER SYSTEM:                    | Yes                                                                                                                                                                                                                                   |
| COMMENTS:                            | This warehouse is located in the Bywater section of<br>New Orleans. The landlord will commit to this rate for<br>no longer than 24 months. THE OWNER WILL<br>CONSIDER LEASING ALL OR PART, BUT A PARTIAL<br>LEASE MUST BE SHORT-TERM. |
|                                      | FOR MORE INFORMATION CONTACT:                                                                                                                                                                                                         |
| BOBBY TALBOT, CCIM<br>(504) 525-9763 |                                                                                                                                                                                                                                       |