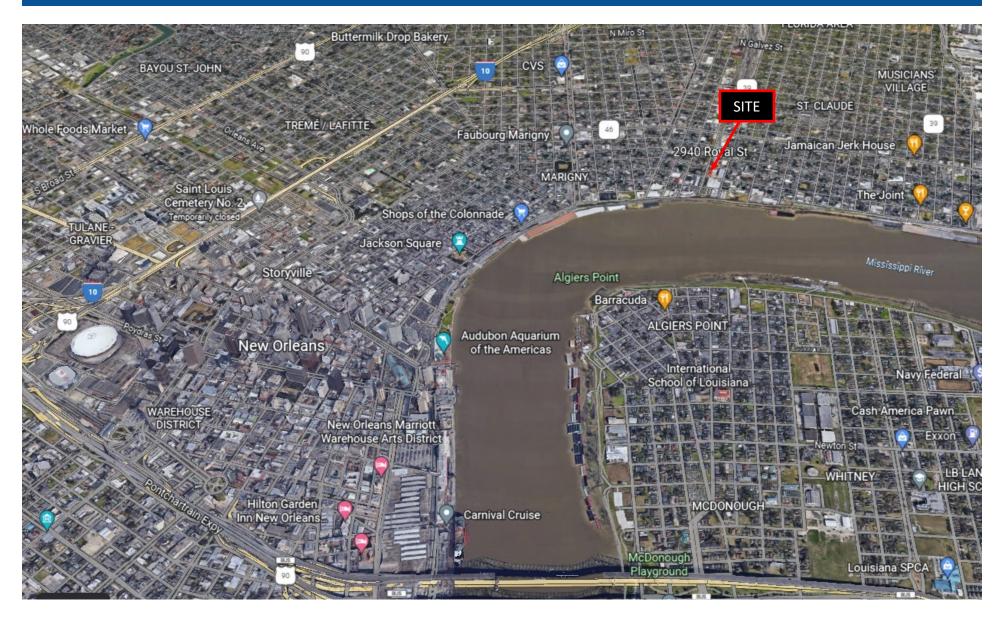

# TALBC

2940 Royal Street **BYWATER WAREHOUSE SPACE** New Orleans, LA 70117

# AVAILABLE FOR LEASE

| ADDRESS:                             | 2940 Royal Street<br>New Orleans, LA 70117                                                                                                                                                                                            |
|--------------------------------------|---------------------------------------------------------------------------------------------------------------------------------------------------------------------------------------------------------------------------------------|
| BUILDING SIZE:                       | 63,244 SF with 912 SF of office area                                                                                                                                                                                                  |
| LOT SIZE:                            | 87,092 square feet                                                                                                                                                                                                                    |
| RENTAL RATE:                         | \$4.75 per square foot, NNN<br>The triple net charges are \$1.14 PSF.                                                                                                                                                                 |
| ZONING:                              | HM-MU, Historic Marigny/Treme/Bywater<br>Mixed-Use District                                                                                                                                                                           |
| LOADING DOORS:                       | 11 dock high doors<br>1 ramp door                                                                                                                                                                                                     |
|                                      | Five (5) Chartres St. dock doors:14'(w) x 9'(h)Six (6) Royal St. dock doors:10'(w) x 9'(h)One (1) Royal St. ramp door:10'(w) x 13.5'(h)                                                                                               |
| CLEAR HEIGHTS:                       | 17' clear and 25' peak                                                                                                                                                                                                                |
| SPRINKLER SYSTEM:                    | Yes                                                                                                                                                                                                                                   |
| COMMENTS:                            | This warehouse is located in the Bywater section of<br>New Orleans. The landlord will commit to this rate for<br>no longer than 24 months. THE OWNER WILL<br>CONSIDER LEASING ALL OR PART, BUT A PARTIAL<br>LEASE MUST BE SHORT-TERM. |
|                                      | FOR MORE INFORMATION CONTACT:                                                                                                                                                                                                         |
| BOBBY TALBOT, CCIM<br>(504) 525-9763 |                                                                                                                                                                                                                                       |