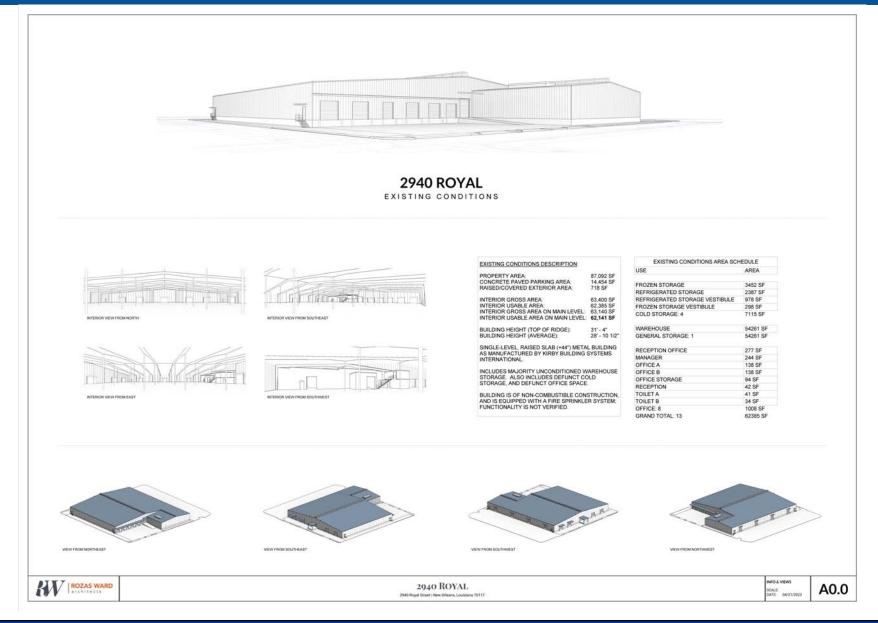

# AVAILABLE FOR LEASE

| ADDRESS:                             | 2940 Royal Street<br>New Orleans, LA 70117                                                                                                                                                                                            |
|--------------------------------------|---------------------------------------------------------------------------------------------------------------------------------------------------------------------------------------------------------------------------------------|
| BUILDING SIZE:                       | 63,244 SF with 912 SF of office area                                                                                                                                                                                                  |
| LOT SIZE:                            | 87,092 square feet                                                                                                                                                                                                                    |
| RENTAL RATE:                         | \$4.75 per square foot, NNN<br>The triple net charges are \$1.14 PSF.                                                                                                                                                                 |
| ZONING:                              | HM-MU, Historic Marigny/Treme/Bywater<br>Mixed-Use District                                                                                                                                                                           |
| LOADING DOORS:                       | 11 dock high doors<br>1 ramp door                                                                                                                                                                                                     |
|                                      | Five (5) Chartres St. dock doors:14'(w) x 9'(h)Six (6) Royal St. dock doors:10'(w) x 9'(h)One (1) Royal St. ramp door:10'(w) x 13.5'(h)                                                                                               |
| CLEAR HEIGHTS:                       | 17' clear and 25' peak                                                                                                                                                                                                                |
| SPRINKLER SYSTEM:                    | Yes                                                                                                                                                                                                                                   |
| COMMENTS:                            | This warehouse is located in the Bywater section of<br>New Orleans. The landlord will commit to this rate for<br>no longer than 24 months. THE OWNER WILL<br>CONSIDER LEASING ALL OR PART, BUT A PARTIAL<br>LEASE MUST BE SHORT-TERM. |
|                                      | FOR MORE INFORMATION CONTACT:                                                                                                                                                                                                         |
| BOBBY TALBOT, CCIM<br>(504) 525-9763 |                                                                                                                                                                                                                                       |