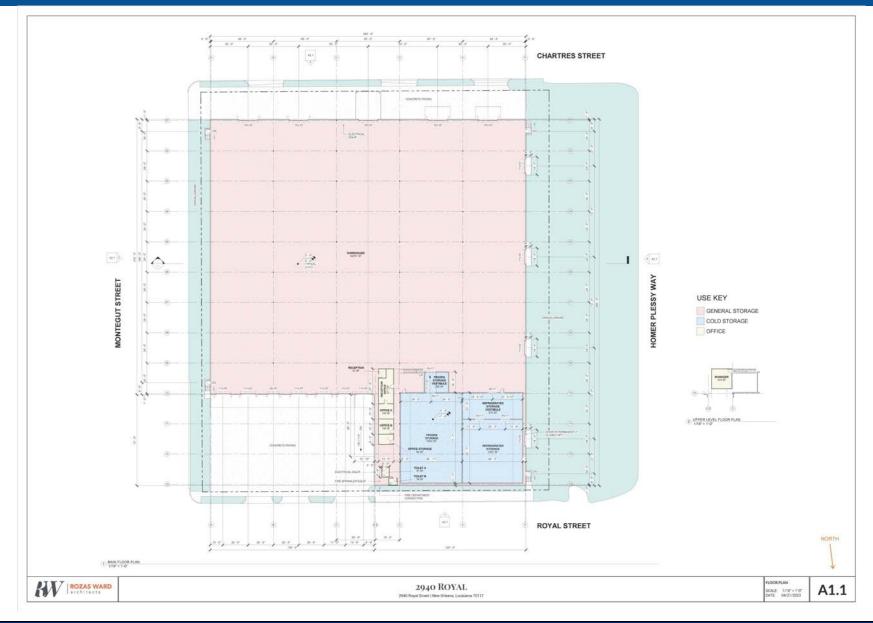

# AVAILABLE FOR LEASE

| ADDRESS:                             | 2940 Royal Street<br>New Orleans, LA 70117                                                                                                                                                                                            |
|--------------------------------------|---------------------------------------------------------------------------------------------------------------------------------------------------------------------------------------------------------------------------------------|
| BUILDING SIZE:                       | 63,244 SF with 912 SF of office area                                                                                                                                                                                                  |
| LOT SIZE:                            | 87,092 square feet                                                                                                                                                                                                                    |
| RENTAL RATE:                         | \$4.75 per square foot, NNN<br>The triple net charges are \$1.14 PSF.                                                                                                                                                                 |
| ZONING:                              | HM-MU, Historic Marigny/Treme/Bywater<br>Mixed-Use District                                                                                                                                                                           |
| LOADING DOORS:                       | 11 dock high doors<br>1 ramp door                                                                                                                                                                                                     |
|                                      | Five (5) Chartres St. dock doors:14'(w) x 9'(h)Six (6) Royal St. dock doors:10'(w) x 9'(h)One (1) Royal St. ramp door:10'(w) x 13.5'(h)                                                                                               |
| CLEAR HEIGHTS:                       | 17' clear and 25' peak                                                                                                                                                                                                                |
| SPRINKLER SYSTEM:                    | Yes                                                                                                                                                                                                                                   |
| COMMENTS:                            | This warehouse is located in the Bywater section of<br>New Orleans. The landlord will commit to this rate for<br>no longer than 24 months. THE OWNER WILL<br>CONSIDER LEASING ALL OR PART, BUT A PARTIAL<br>LEASE MUST BE SHORT-TERM. |
|                                      | FOR MORE INFORMATION CONTACT:                                                                                                                                                                                                         |
| BOBBY TALBOT, CCIM<br>(504) 525-9763 |                                                                                                                                                                                                                                       |