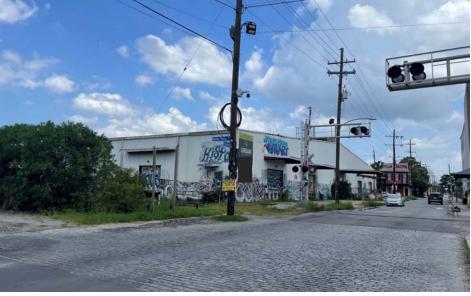

# AVAILABLE FOR LEASE

| ADDRESS:                             | 2940 Royal Street<br>New Orleans, LA 70117                                                                                                                                                                                            |
|--------------------------------------|---------------------------------------------------------------------------------------------------------------------------------------------------------------------------------------------------------------------------------------|
| BUILDING SIZE:                       | 63,244 SF with 912 SF of office area                                                                                                                                                                                                  |
| LOT SIZE:                            | 87,092 square feet                                                                                                                                                                                                                    |
| RENTAL RATE:                         | \$4.75 per square foot, NNN<br>The triple net charges are \$1.14 PSF.                                                                                                                                                                 |
| ZONING:                              | HM-MU, Historic Marigny/Treme/Bywater<br>Mixed-Use District                                                                                                                                                                           |
| LOADING DOORS:                       | 11 dock high doors<br>1 ramp door                                                                                                                                                                                                     |
|                                      | Five (5) Chartres St. dock doors:14'(w) x 9'(h)Six (6) Royal St. dock doors:10'(w) x 9'(h)One (1) Royal St. ramp door:10'(w) x 13.5'(h)                                                                                               |
| CLEAR HEIGHTS:                       | 17' clear and 25' peak                                                                                                                                                                                                                |
| SPRINKLER SYSTEM:                    | Yes                                                                                                                                                                                                                                   |
| COMMENTS:                            | This warehouse is located in the Bywater section of<br>New Orleans. The landlord will commit to this rate for<br>no longer than 24 months. THE OWNER WILL<br>CONSIDER LEASING ALL OR PART, BUT A PARTIAL<br>LEASE MUST BE SHORT-TERM. |
|                                      | FOR MORE INFORMATION CONTACT:                                                                                                                                                                                                         |
| BOBBY TALBOT, CCIM<br>(504) 525-9763 |                                                                                                                                                                                                                                       |