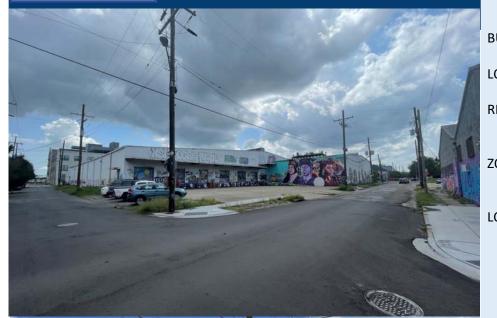

# AVAILABLE FOR LEASE

| ADDRESS:                             | 2940 Royal Street<br>New Orleans, LA 70117                                                                                                                                                                                            |
|--------------------------------------|---------------------------------------------------------------------------------------------------------------------------------------------------------------------------------------------------------------------------------------|
| BUILDING SIZE:                       | 63,244 SF with 912 SF of office area                                                                                                                                                                                                  |
| LOT SIZE:                            | 87,092 square feet                                                                                                                                                                                                                    |
| RENTAL RATE:                         | \$4.75 per square foot, NNN<br>The triple net charges are \$1.14 PSF.                                                                                                                                                                 |
| ZONING:                              | HM-MU, Historic Marigny/Treme/Bywater<br>Mixed-Use District                                                                                                                                                                           |
| LOADING DOORS:                       | 11 dock high doors<br>1 ramp door                                                                                                                                                                                                     |
|                                      | Five (5) Chartres St. dock doors:14'(w) x 9'(h)Six (6) Royal St. dock doors:10'(w) x 9'(h)One (1) Royal St. ramp door:10'(w) x 13.5'(h)                                                                                               |
| CLEAR HEIGHTS:                       | 17' clear and 25' peak                                                                                                                                                                                                                |
| SPRINKLER SYSTEM:                    | Yes                                                                                                                                                                                                                                   |
| COMMENTS:                            | This warehouse is located in the Bywater section of<br>New Orleans. The landlord will commit to this rate for<br>no longer than 24 months. THE OWNER WILL<br>CONSIDER LEASING ALL OR PART, BUT A PARTIAL<br>LEASE MUST BE SHORT-TERM. |
|                                      | FOR MORE INFORMATION CONTACT:                                                                                                                                                                                                         |
| BOBBY TALBOT, CCIM<br>(504) 525-9763 |                                                                                                                                                                                                                                       |