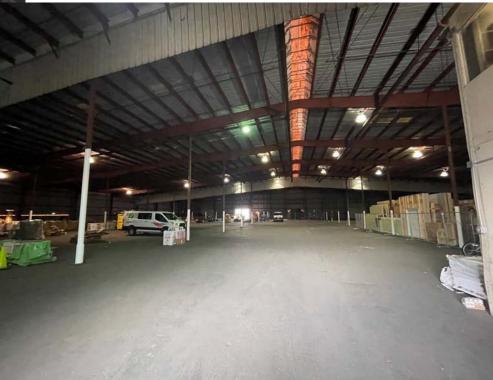

# AVAILABLE FOR LEASE

| ADDRESS:                             | 2940 Royal Street<br>New Orleans, LA 70117                                                                                                                                                                                            |
|--------------------------------------|---------------------------------------------------------------------------------------------------------------------------------------------------------------------------------------------------------------------------------------|
| BUILDING SIZE:                       | 63,244 SF with 912 SF of office area                                                                                                                                                                                                  |
| LOT SIZE:                            | 87,092 square feet                                                                                                                                                                                                                    |
| RENTAL RATE:                         | \$4.75 per square foot, NNN<br>The triple net charges are \$1.14 PSF.                                                                                                                                                                 |
| ZONING:                              | HM-MU, Historic Marigny/Treme/Bywater<br>Mixed-Use District                                                                                                                                                                           |
| LOADING DOORS:                       | 11 dock high doors<br>1 ramp door                                                                                                                                                                                                     |
|                                      | Five (5) Chartres St. dock doors:14'(w) x 9'(h)Six (6) Royal St. dock doors:10'(w) x 9'(h)One (1) Royal St. ramp door:10'(w) x 13.5'(h)                                                                                               |
| CLEAR HEIGHTS:                       | 17' clear and 25' peak                                                                                                                                                                                                                |
| SPRINKLER SYSTEM:                    | Yes                                                                                                                                                                                                                                   |
| COMMENTS:                            | This warehouse is located in the Bywater section of<br>New Orleans. The landlord will commit to this rate for<br>no longer than 24 months. THE OWNER WILL<br>CONSIDER LEASING ALL OR PART, BUT A PARTIAL<br>LEASE MUST BE SHORT-TERM. |
|                                      | FOR MORE INFORMATION CONTACT:                                                                                                                                                                                                         |
| BOBBY TALBOT, CCIM<br>(504) 525-9763 |                                                                                                                                                                                                                                       |