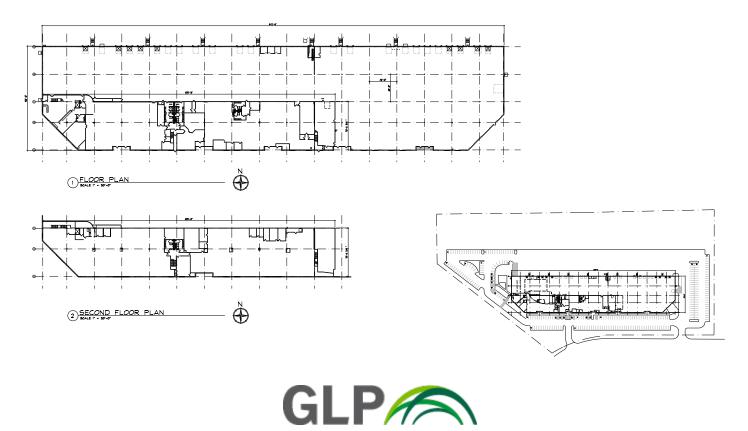

## FOR LEASE TRENTON BUSINESS CENTER

6105 TRENTON LANE NORTH Plymouth, MN

| Total Building SF | 122,032 SF                                                    | Lighting           | LED                                               |
|-------------------|---------------------------------------------------------------|--------------------|---------------------------------------------------|
| Office SF         | 54,158 SF<br>27,405 SF Main Level<br>26,753 SF 2nd Floor      | Power              | 1200A, 480V, 3PH                                  |
| Warehouse SF      | 67,874 SF (100% A/C)                                          | Sprinklered        | ESFR                                              |
| Loading           | 23 dock doors (8'x10') 1-(10x10)<br>1 drive-in door (14'x12') | Parking            | 281 (2.3/1000)                                    |
| Clear Height      | 24′                                                           | Lease Rates        | \$4.75/\$8.75 PSF                                 |
| Column Spacing    | 40' x 40'                                                     | 2019 Est. Expenses | \$2.99 Total (\$1.93 PSF Taxes/\$1.06<br>PSF CAM) |