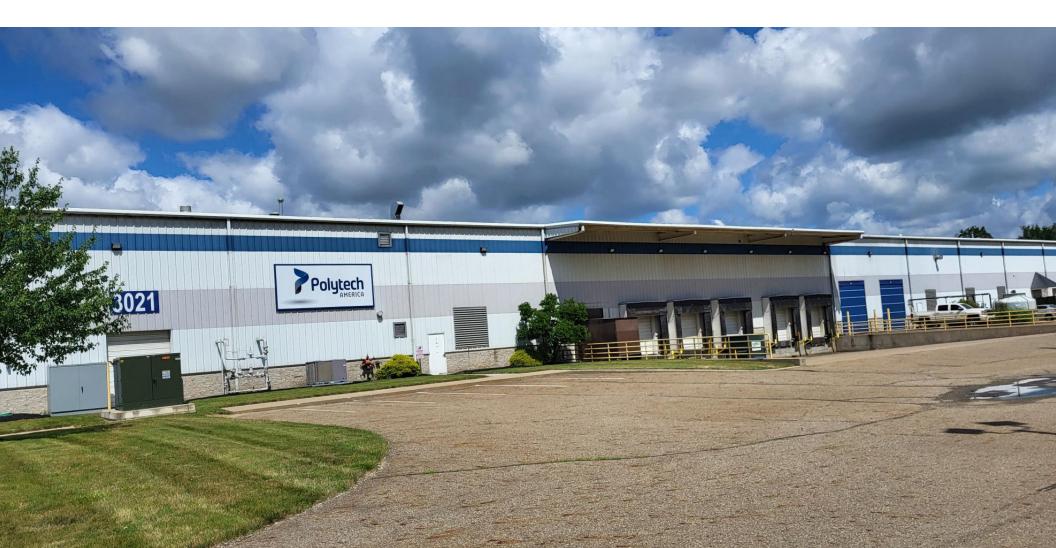

# ±40,000 SF Industrial Warehouse

3021 Saratoga Ave SW, Canton, Ohio 44706

#### Industrial/Warehouse

3021 Saratoga Ave SW | Canton, Ohio 44706