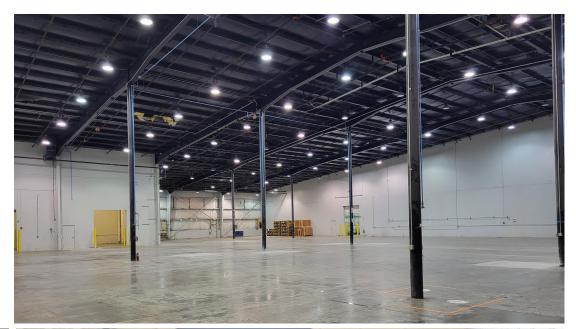

# **Property Details**

- + Asking Price: \$4.75 NNN - NNN est.: \$1.25/SF
- +Master lease expires Q4, 2025
- +Clear Height: Up to 36'0"
- +Power: 1,000A 120/208/480v three phase
- +Clean and well maintained