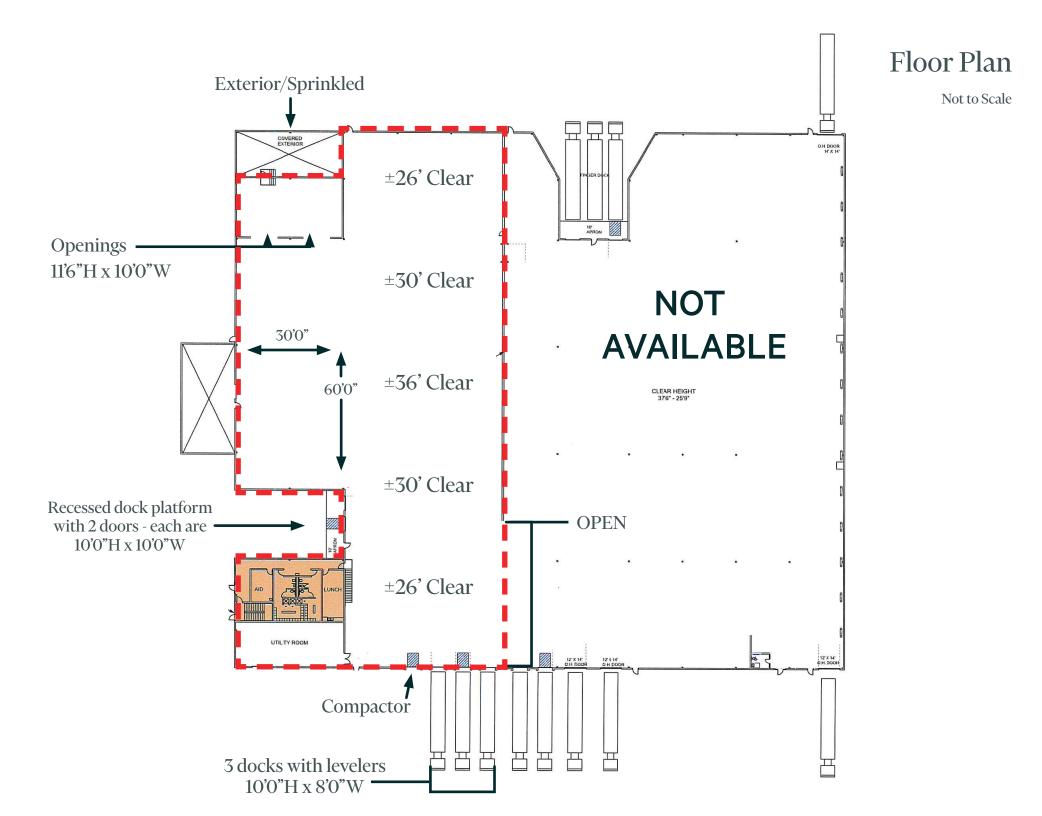

# **Property Details**

- + Asking Price: \$4.75 NNN - NNN est.: \$1.25/SF
- +Master lease expires Q4, 2025
- +Clear Height: Up to 36'0"
- +Power: 1,000A 120/208/480v three phase
- +Clean and well maintained