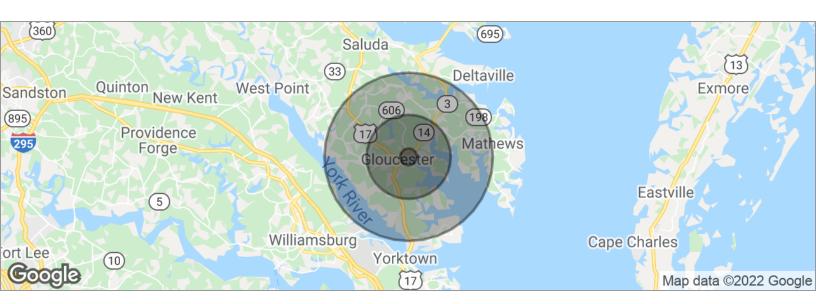

#### **DEMOGRAPHICS MAP**

| POPULATION                            | 1 MILE            | 5 MILES              | 10 MILES               |
|---------------------------------------|-------------------|----------------------|------------------------|
| Total population                      | 506               | 12,459               | 41,543                 |
| Median age                            | 44.4              | 41.3                 | 41.5                   |
| Median age (Male)                     | 42.9              | 39.3                 | 39.8                   |
| Median age (Female)                   | 47.5              | 42.9                 | 42.8                   |
|                                       |                   |                      |                        |
| HOUSEHOLDS & INCOME                   | 1 MILE            | 5 MILES              | 10 MILES               |
| HOUSEHOLDS & INCOME  Total households | <b>1 MILE</b> 195 | <b>5 MILES</b> 4,574 | <b>10 MILES</b> 15,765 |
|                                       |                   |                      |                        |
| Total households                      | 195               | 4,574                | 15,765                 |