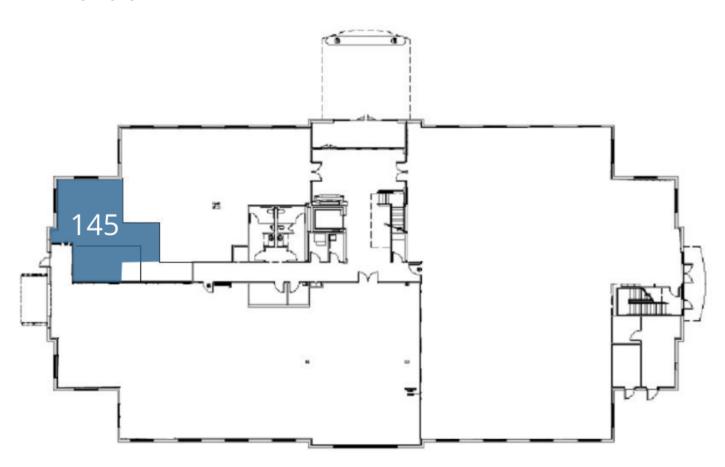

### **AVAILABLE SPACES**

#### **AVAILABLE SPACES**

| SUITE | TENANT    | SIZE   | DESCRIPTION |
|-------|-----------|--------|-------------|
| 145   | Available | 773 SF | Available   |

**RYAN LEWIS** 