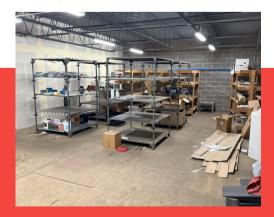

### **Building Highlights**

- LED lighting in warehouse
- > 3,406 sq ft warehouse space with washroom
- ▶ 1,067 sq ft office space with washroom
- ► HVAC in office, 2 warehouse heaters
- ▶ 12'x14' drive in door, 18' clear height
- Washer, dryer and water softener included
- Parking in front and rear of building

#### **PROPERTY DETAILS:**

This industrial unit for lease in St. Charles is located in an industrial condo building. With a total of 4,473 square feet- 3,406 square feet of warehouse space and 1,067 square feet of office space with a breakroom area.