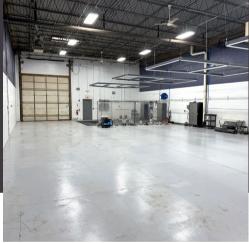

### **Building Highlights**

- LED lighting in warehouse
- > 3,406 sq ft warehouse space with washroom
- ▶ 1,067 sq ft office space with washroom
- ► HVAC in office, 2 warehouse heaters
- ▶ 12'x14' drive in door, 18' clear height
- Washer, dryer and water softener included
- Parking in front and rear of building

#### **PROPERTY DETAILS:**

This industrial unit for lease in St. Charles is located in an industrial condo building. With a total of 4,473 square feet- 3,406 square feet of warehouse space and 1,067 square feet of office space with a breakroom area.

Office area is an open floor plan which can accommodate multiple desks and cubicles. The Drive in Door measures 12' x 14' with a garage door opener.

Monthly rent includes CAM and RE taxes but excludes utilities.