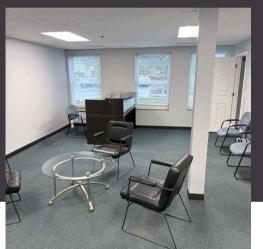

#### **PROPERTY DETAILS:**

This industrial unit for lease in St. Charles is located in an industrial condo building. With a total of 4,473 square feet- 3,406 square feet of warehouse space and 1,067 square feet of office space with a breakroom area.

Office area is an open floor plan which can accommodate multiple desks and cubicles. The Drive in Door measures 12' x 14' with a garage door opener.

Monthly rent includes CAM and RE taxes but excludes utilities.