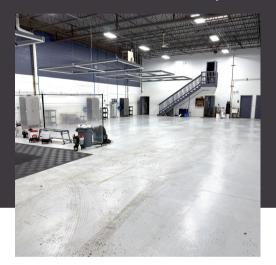

### **Building Highlights**

- LED lighting in warehouse
- > 3,406 sq ft warehouse space with washroom
- ▶ 1,067 sq ft office space with washroom
- ► HVAC in office, 2 warehouse heaters
- ▶ 12'x14' drive in door, 18' clear height
- Washer, dryer and water softener included
- Parking in front and rear of building

#### **PROPERTY DETAILS:**

This industrial unit for lease in St. Charles is located in an industrial condo building. With a total of 4,473 square feet- 3,406 square feet of warehouse space and 1,067 square feet of office space with a breakroom area.