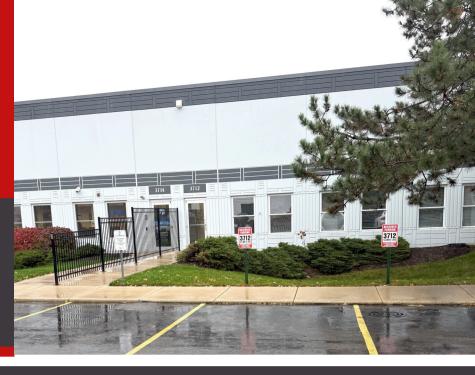

## **FOR LEASE**

3712 Illinois Ave. St. Charles, IL 60174

Industrial Space Available! 4473 +/- Square Feet \$12.00psf MG

1,067 SF Office Space

**Drive in Door Access** 

3,406 SF Warehouse Space

# **FOR LEASE**

3712 Illinois Ave. St. Charles, IL 60174

#### **PROPERTY DETAILS:**

This industrial unit for lease in St. Charles is located in an industrial condo building. With a total of 4,473 square feet- 3,406 square feet of warehouse space and 1,067 square feet of office space with a breakroom area.