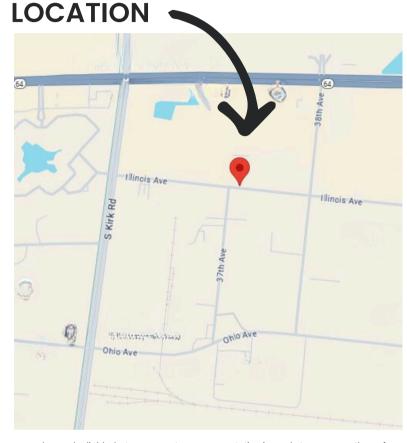

## **FOR LEASE**

3712 Illinois Ave. St. Charles, IL 60174

Industrial Space Available! 4473 +/- Square Feet \$12.00psf MG

1,067 SF Office Space

**Drive in Door Access** 

3,406 SF Warehouse Space

# **FOR LEASE**

3712 Illinois Ave. St. Charles, IL 60174