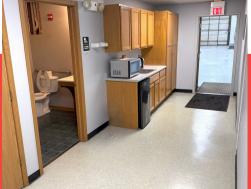

#### **PROPERTY DETAILS:**

This industrial unit for lease in St. Charles is located in an industrial condo building. With a total of 4,473 square feet- 3,406 square feet of warehouse space and 1,067 square feet of office space with a breakroom area.

Office area is an open floor plan which can accommodate multiple desks and cubicles. The Drive in Door measures 12' x 14' with a garage door opener.

Monthly rent includes CAM and RE taxes but excludes utilities.