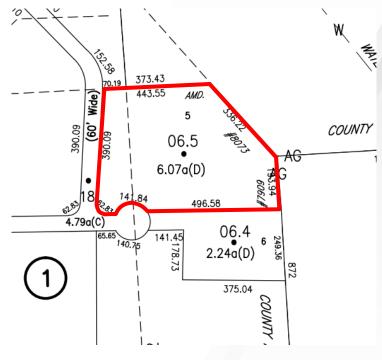

## 3280 Ted Park Drive

Warners, New York 13164





## 6.07± Acres Vacant Land

## **Property Highlights**

- Prime location for Industrial Development
- Zoned Industrial B (Town of Van Buren)
- · Easy access to I-690 and I-90 (NYS Thruway)
  - Drive time to I-690 3 minutes / 1.4 miles
  - Drive time to I-90 5 minutes / 2.3 miles
- · Gas, water, and electric available at site
- Site is a 20-minute drive from planned \$100 billion Micron semiconductor fabrication facility in Clay, NY
- Available for lease or sale
- Seller financing available

## Contact

MARK AUSTIN
Real Estate Salesperson
+1 315 445 8538
maustin@pyramidbrokerage.com



5845 Widewaters Pkwy, Suite 200 East Syracuse, New York 13057 +1 315 445 1030 pyramidbrokerage.com