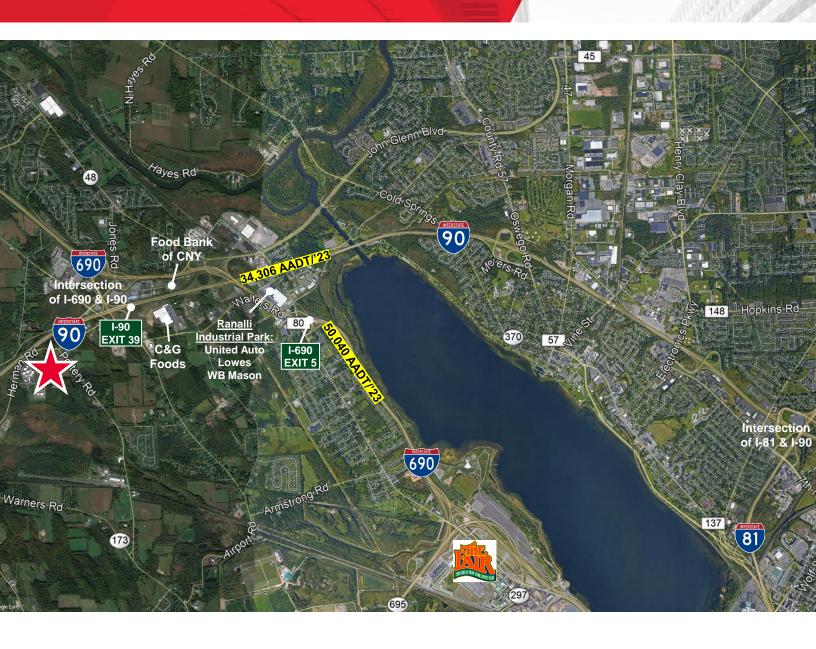

## **Property Highlights**

- Prime location for Industrial Development
- Zoned Industrial B (Town of Van Buren)
- · Easy access to I-690 and I-90 (NYS Thruway)
  - Drive time to I-690 3 minutes / 1.4 miles
  - Drive time to I-90 5 minutes / 2.3 miles
- · Gas, water, and electric available at site
- Site is a 20-minute drive from planned \$100 billion Micron semiconductor fabrication facility in Clay, NY
- Available for lease or sale
- Seller financing available