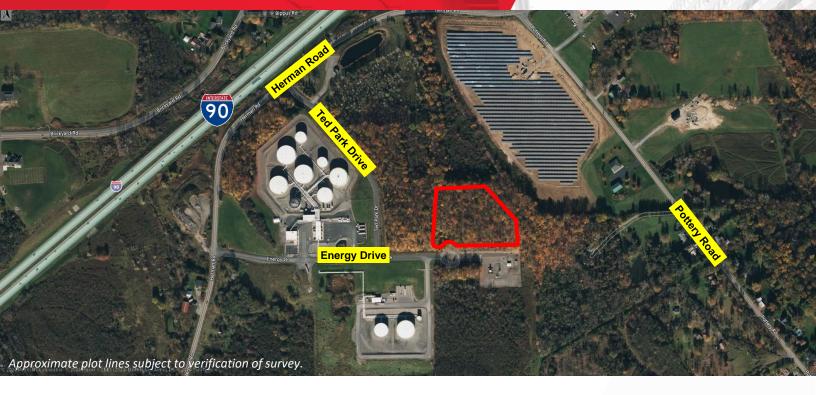

## 3280 Ted Park Drive

Warners, New York 13164

## 6.07± Acres Vacant Land

## **Property Highlights**

- Prime location for Industrial Development
- Zoned Industrial B (Town of Van Buren)
- · Easy access to I-690 and I-90 (NYS Thruway)
  - Drive time to I-690 3 minutes / 1.4 miles
  - Drive time to I-90 5 minutes / 2.3 miles
- · Gas, water, and electric available at site
- Site is a 20-minute drive from planned \$100 billion Micron semiconductor fabrication facility in Clay, NY
- Available for lease or sale
- Seller financing available