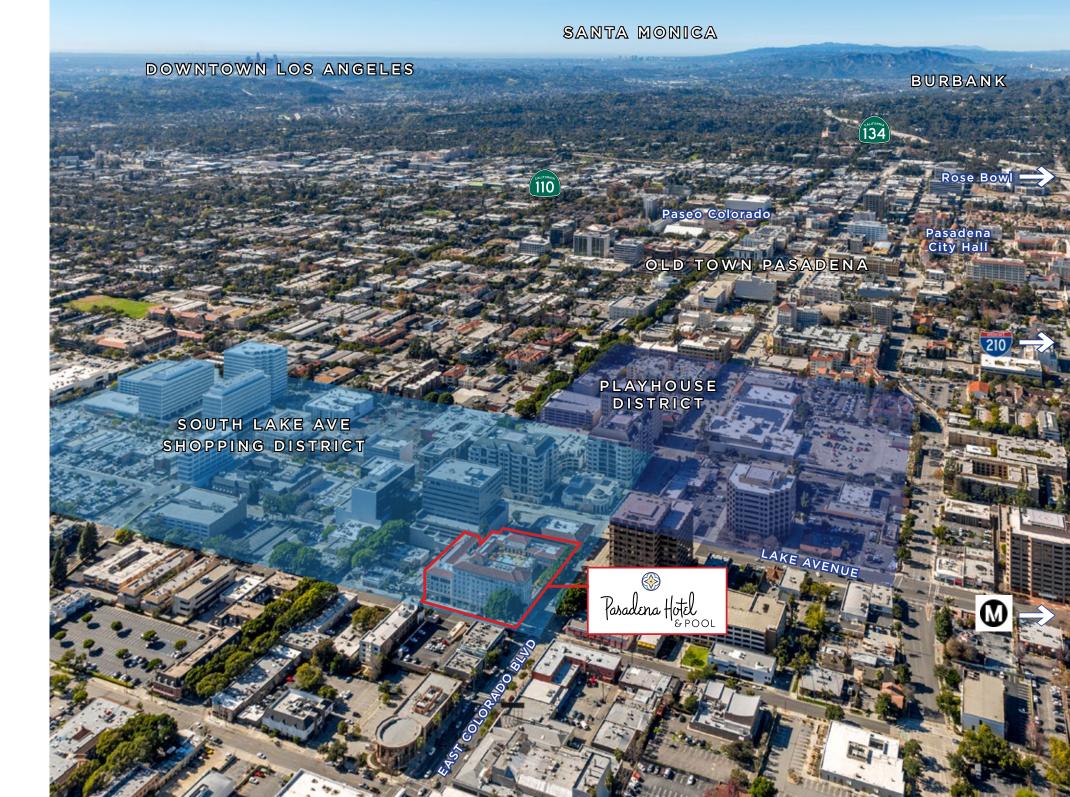

COLORADO AT LAKE | PASADENA, CALIFORNIA

Restaurant & Retail Space For Lease





### Floor Plans

900 & 920 E COLORADO GROUND FLOOR



1,163 RSF



900 & 920 E COLORADO SECOND FLOOR

2,197 RSF

📜 3,459 RSF (Patio)







# Available Retail and Office Spaces

# Location Map





















LAFITNESS



YOUN



#### Steven E. Marcussen, MCR.h

+1 213 629 6550 steve.marcussen@cushwake.com Lic. #00616335

#### Alexandria Davlantes

+1 213 629 6562 alexandria.davlantes@cushwake.com Lic. #02215539



©2023 Cushman & Wakefield. All rights reserved. The information contained in this communication is strictly confidential. This information has been obtained from sources believed to be reliable but has not been verified. NO WARANTY OR REPRESENTATION, EXPRESS OR IMPLIED, IS MADE AS TO THE CONDITION OF THE PROPERTY (OR PROPERTIES) REFERENCED HEREIN OR AS TO THE ACCURACY OR COMPLETENESS OF THE INFORMATION CONTAINED HEREIN, AND SAME IS SUBMITTED SUBJECT TO ERRORS, OMISSIONS, CHANGE OF PRICE, RENTAL OR OTHER CONDITIONS, WITHDRAWAL WITHOUT NOTICE, AND TO ANY SPECIAL LISTING CONDI