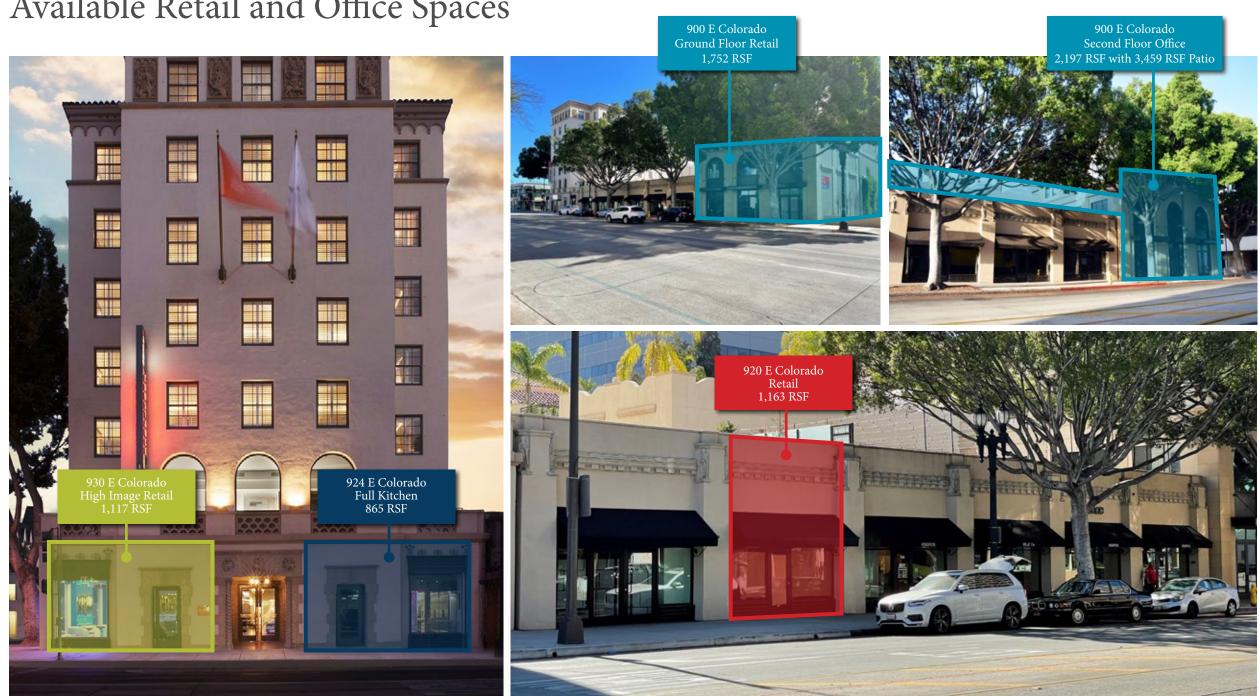

COLORADO AT LAKE | PASADENA, CALIFORNIA

Restaurant & Retail Space For Lease





### Floor Plans

900 & 920 E COLORADO GROUND FLOOR



1,163 RSF



900 & 920 E COLORADO SECOND FLOOR

2,197 RSF

📜 3,459 RSF (Patio)







# Available Retail and Office Spaces

# Location Map





















LAFITNESS



YOUN



#### Steven E. Marcussen, MCR.h

+1 213 629 6550 steve.marcussen@cushwake.com Lic. #00616335

#### Alexandria Davlantes

+1 213 629 6562 alexandria.davlantes@cushwake.com Lic. #02215539



©2023 Cushman & Wakefield. All rights reserved. The information contained in this communication is strictly confidential. This information has been obtained from sources believed to be reliable but has not been verified. NO WARANTY OR REPRESENTATION, EXPRESS OR IMPLIED, IS MADE AS TO THE CONDITION OF THE PROPERTY (OR PROPERTIES) REFERENCED HEREIN OR AS TO THE ACCURACY OR COMPLETENESS OF THE INFORMATION CONTAINED HEREIN, AND SAME IS SUBMITTED SUBJECT TO ERRORS, OMISSIONS, CHANGE OF PRICE, RENTAL OR OTHER CONDI