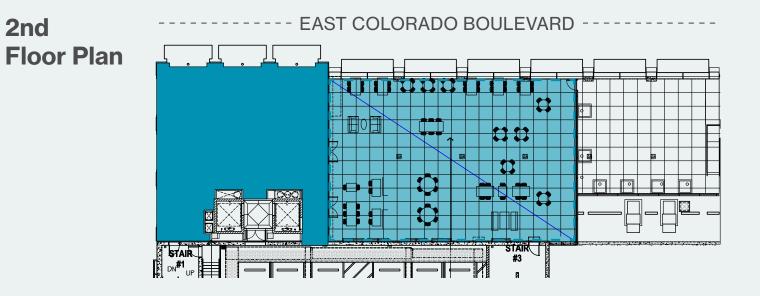

### Floor Plans

900 & 920 E COLORADO GROUND FLOOR

1,163 RSF

900 & 920 E COLORADO SECOND FLOOR

2,197 RSF

📜 3,459 RSF (Patio)