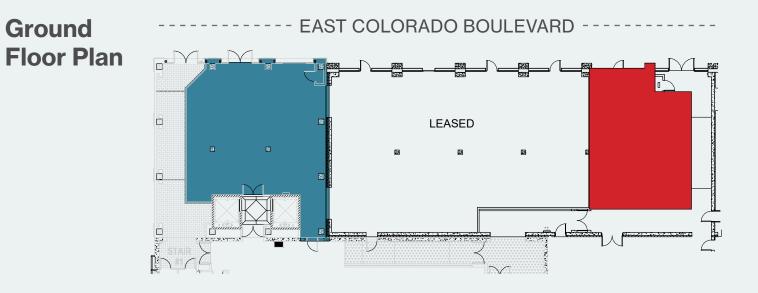

### Floor Plans

900 & 920 E COLORADO GROUND FLOOR

1,163 RSF

900 & 920 E COLORADO SECOND FLOOR

2,197 RSF

📜 3,459 RSF (Patio)