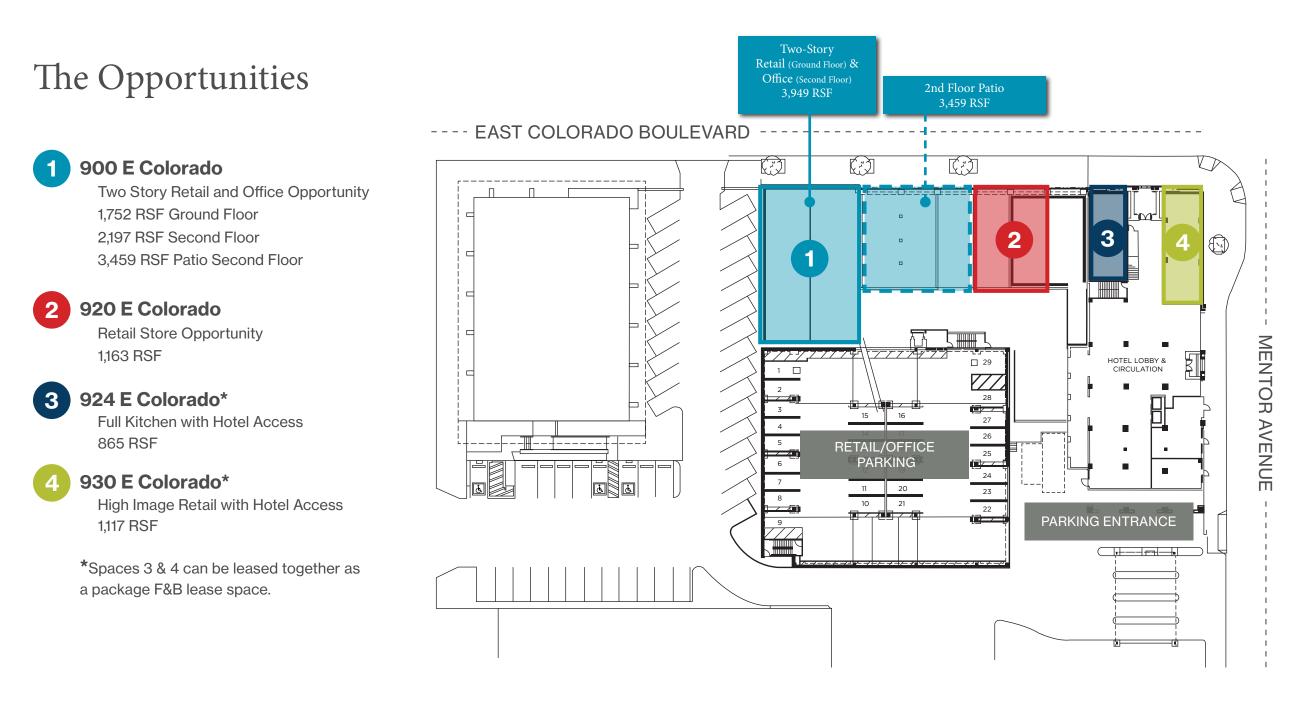

### Floor Plans

900 & 920 E COLORADO GROUND FLOOR

1,163 RSF

900 & 920 E COLORADO SECOND FLOOR

2,197 RSF

📜 3,459 RSF (Patio)