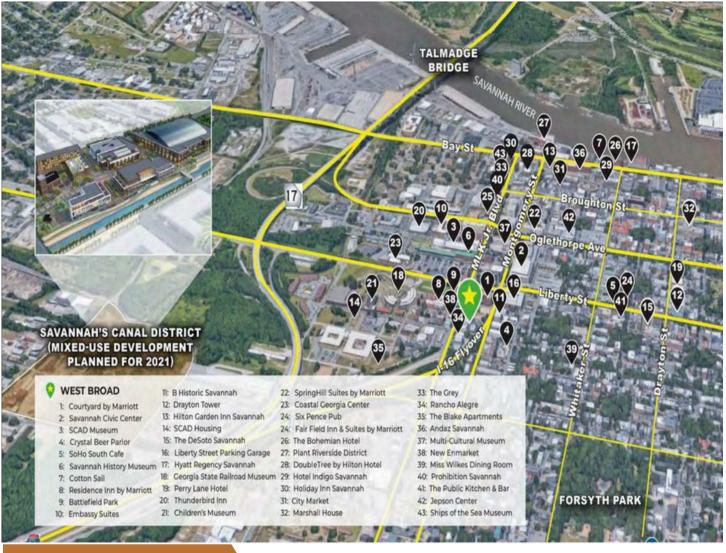

## **LOCAL AREA VIEW**

410 W JONES STREET

Surrounding Demographics

395,983

142,788

5TH LARGEST COUNTY IN GEORGIA

\$59,459 AVERAGE HOUSEHOLD INCOME