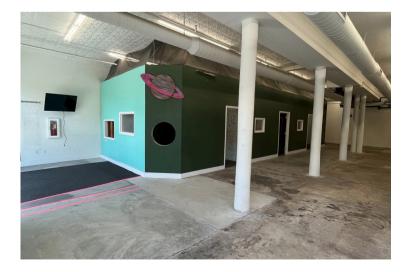

### **Leasing Opportunity**

- · 3,291 SF office or retail space available
- · Seven breakout rooms can be utilized for shared work spaces
- Two private bathrooms
- 24 off-street parking spaces and street parking available
- · Street access from Jones Street
- · Easy access directly off of I-16
- High traffic & tourist location: Savannah sees over 14 Million visitors annually.
- Walking distance to tourist hotspots on Bay Street, River Street, Plant Riverside, City Market, and Broughton Street.