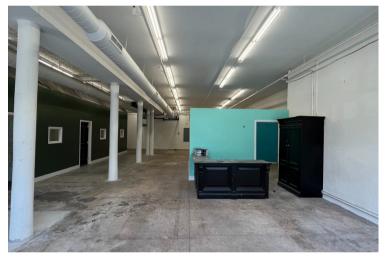

### **Leasing Opportunity**

- · 3,291 SF office or retail space available
- · Seven breakout rooms can be utilized for shared work spaces
- Two private bathrooms
- 24 off-street parking spaces and street parking available
- · Street access from Jones Street
- · Easy access directly off of I-16
- High traffic & tourist location: Savannah sees over 14 Million visitors annually.
- Walking distance to tourist hotspots on Bay Street, River Street, Plant Riverside, City Market, and Broughton Street.