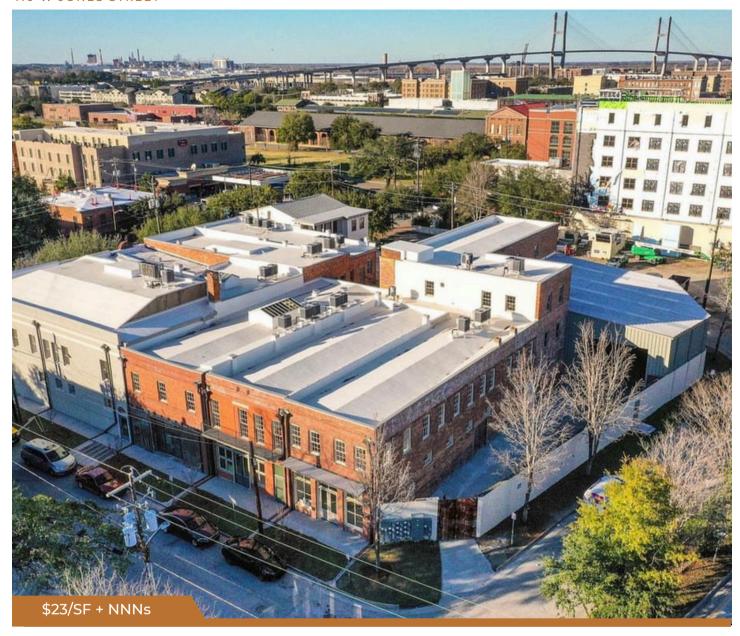

# **WEST BROAD RETAIL/OFFICE**

410 W JONES STREET

### **Leasing Opportunity**

- · 3,291 SF office or retail space available
- · Seven breakout rooms can be utilized for shared work spaces
- Two private bathrooms
- 24 off-street parking spaces and street parking available
- · Street access from Jones Street
- · Easy access directly off of I-16
- High traffic & tourist location: Savannah sees over 14 Million visitors annually.
- Walking distance to tourist hotspots on Bay Street, River Street, Plant Riverside, City Market, and Broughton Street.