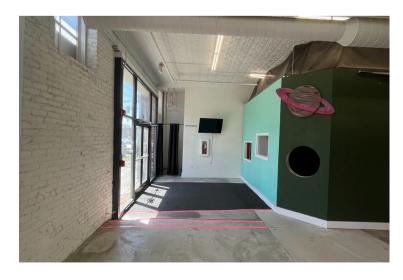

### **Leasing Opportunity**

- · 3,291 SF office or retail space available
- · Seven breakout rooms can be utilized for shared work spaces
- Two private bathrooms
- 24 off-street parking spaces and street parking available
- · Street access from Jones Street
- · Easy access directly off of I-16
- High traffic & tourist location: Savannah sees over 14 Million visitors annually.
- Walking distance to tourist hotspots on Bay Street, River Street, Plant Riverside, City Market, and Broughton Street.