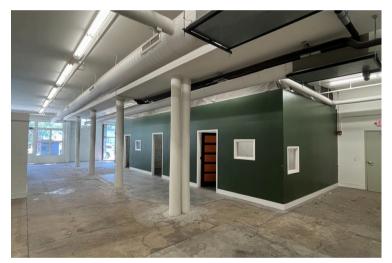

### **Leasing Opportunity**

- · 3,291 SF office or retail space available
- · Seven breakout rooms can be utilized for shared work spaces
- Two private bathrooms
- 24 off-street parking spaces and street parking available
- · Street access from Jones Street
- · Easy access directly off of I-16
- High traffic & tourist location: Savannah sees over 14 Million visitors annually.
- Walking distance to tourist hotspots on Bay Street, River Street, Plant Riverside, City Market, and Broughton Street.