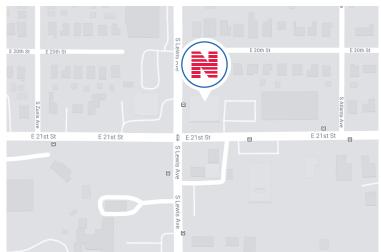

## PROPERTY OVERVIEW

Lewis Center is located at the corner of Lewis and 21st with quick access to the expressway. Tenants enjoy an on-site bank, covered parking, and local management.