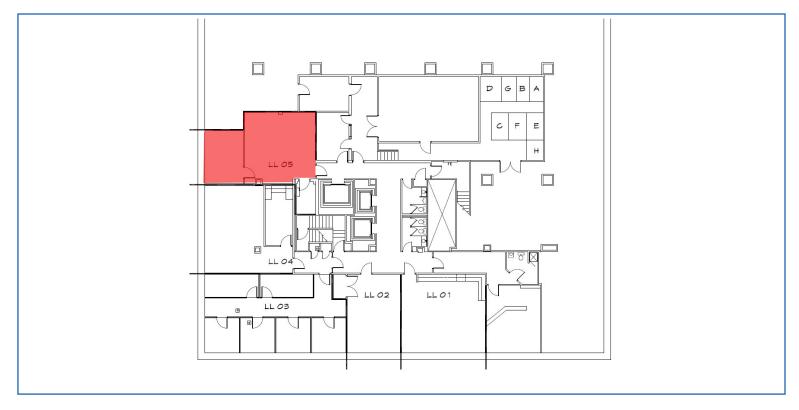

## **SPACE DETAILS**

| Suite Number | Basement   LL05    |
|--------------|--------------------|
| Total RSF    | 748                |
| Rental Rate  | \$18.00            |
| Lease Type   | Full Service       |
| Lease Term   | 3-5 years          |
| Parking      | 284 On-Site Spaces |