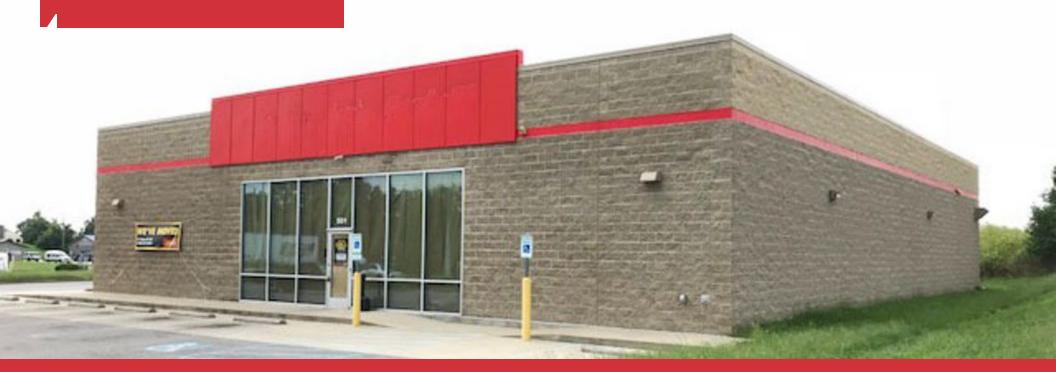

### 501 Joseph Drive

Harrodsburg, Mercer County, KY, 40330

#### **PROPERTY OVERVIEW**

NAI Isaac is pleased to present this sublease opportunity in Harrodsburg, Kentucky. The building consists of +/-6,894 SF situated on +/-0.967 AC with excellent visibility and frontage on South College Street with plenty of parking. The property is situated in front of Walmart and adjacent to a Save-A-Lot anchored center.

#### **PROPERTY HIGHLIGHTS**

- Walmart Outlot at signalized intersection
- +/-6,894 SF freestanding building on +/-0.967 AC for sublease
- Existing lease expires 10/31/2028
- Building consists of concrete steel, brick construction, 80' x 80' open space, adjoining storage 15' x 33' room with an 8' x 9' drive-in door
- Excellent visibility and frontage on South College Street
- Situated at the corner of South College Street & Joseph Drive in front of Walmart and adjacent to Save-A-Lot and Goodwill anchored center
- Pole signage available at signalized entrance to Walmart
- Other Area retailers include Dollar Tree, Newby Furniture, AT&T, O'Reilly Auto Parts and more
- Average daily traffic count of +/-9,284 ('16) vehicles per day in front of the site
- Rental Rate: \$7.00 PSF NNN REDUCED!