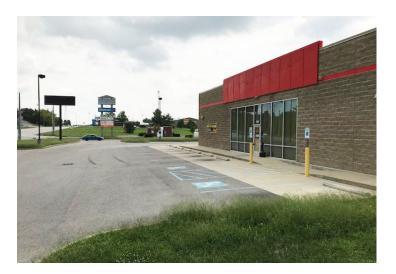

#### **PROPERTY OVERVIEW**

NAI Isaac is pleased to present this sublease opportunity in Harrodsburg, Kentucky. The building consists of +/-6,894 SF situated on +/-0.967 AC with excellent visibility and frontage on South College Street with plenty of parking. The property is situated in front of Walmart and adjacent to a Save-A-Lot anchored center.

#### **PROPERTY HIGHLIGHTS**

- Walmart Outlot at signalized intersection
- +/-6,894 SF freestanding building on +/-0.967 AC for sublease
- Existing lease expires 10/31/2028
- Building consists of concrete steel, brick construction, 80' x 80' open space, adjoining storage 15' x 33' room with an 8' x 9' drive-in door
- Excellent visibility and frontage on South College Street
- Situated at the corner of South College Street & Joseph Drive in front of Walmart and adjacent to Save-A-Lot and Goodwill anchored center
- Pole signage available at signalized entrance to Walmart
- Other Area retailers include Dollar Tree, Newby Furniture, AT&T, O'Reilly Auto Parts and more
- Average daily traffic count of +/-9,284 ('16) vehicles per day in front of the site
- Rental Rate: \$7.00 PSF NNN REDUCED!