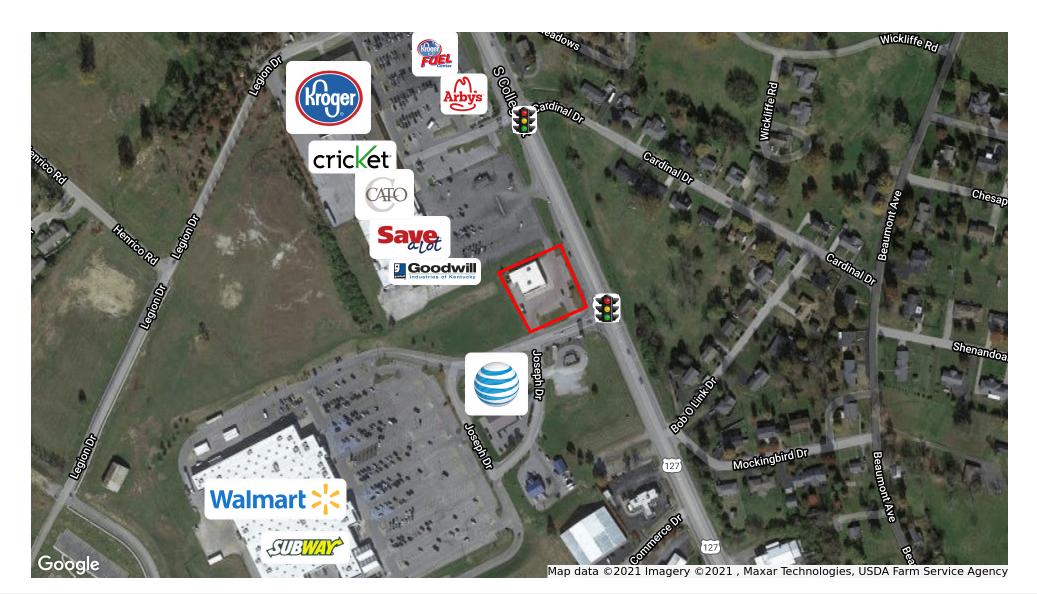

# Retailer **Map**

Commercial Real Estate Services, Worldwide.

771 Corporate Drive, Suite 500 Lexington, KY 40503 859 224 2000 tel naiisaac.com

in

NO WARRANTY OR REPRESENTATION, EXPRESS OR IMPLIED, IS MADE AS TO THE ACCURACY OF THE INFORMATION CONTAINED HEREIN, AND THE SAUBMITTED SUBJECT TO ERRORS, OMISSIONS, CHANGE OF PRICE, RENTAL OR OTHER CONDITIONS, PRIOR SALE, LEASE OR FINANCING, OR WITHDRAWAL WITHOUT NOTICE, AND OF ANY SPECIAL LISTING CONDITIONS IMPOSED BY OUR PRINCIPALS NO WARRANTIES OR REPRESENTATIONS ARE MADE AS TO THE CONDITION OF THE PROPERTY OR ANY HAZARDS CONTAINED THEREIN ARE ANY TO BE IMPLIED.

#### **PROPERTY HIGHLIGHTS**

- Walmart Outlot at signalized intersection
- +/-6,894 SF freestanding building on +/-0.967 AC for sublease
- Existing lease expires 10/31/2028
- Building consists of concrete steel, brick construction, 80' x 80' open space, adjoining storage 15' x 33' room with an 8' x 9' drive-in door
- Excellent visibility and frontage on South College Street
- Situated at the corner of South College Street & Joseph Drive in front of Walmart and adjacent to Save-A-Lot and Goodwill anchored center
- Pole signage available at signalized entrance to Walmart
- Other Area retailers include Dollar Tree, Newby Furniture, AT&T, O'Reilly Auto Parts and more
- Average daily traffic count of +/-9,284 ('16) vehicles per day in front of the site
- Rental Rate: \$7.00 PSF NNN REDUCED!