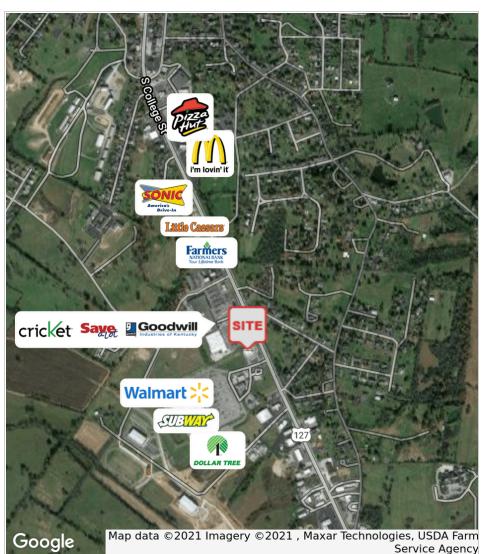

# Retailer **Map**

Commercial Real Estate Services, Worldwide.

771 Corporate Drive, Suite 500 Lexington, KY 40503 859 224 2000 tel naiisaac.com

in

NO WARRANTY OR REPRESENTATION, EXPRESS OR IMPLIED, IS MADE AS TO THE ACCURACY OF THE INFORMATION CONTAINED HEREIN, AND THE SAUBMITTED SUBJECT TO ERRORS, OMISSIONS, CHANGE OF PRICE, RENTAL OR OTHER CONDITIONS, PRIOR SALE, LEASE OR FINANCING, OR WITHDRAWAL WITHOUT NOTICE, AND OF ANY SPECIAL LISTING CONDITIONS IMPOSED BY OUR PRINCIPALS NO WARRANTIES OR REPRESENTATIONS ARE MADE AS TO THE CONDITION OF THE PROPERTY OR ANY HAZARDS CONTAINED THEREIN ARE ANY TO BE IMPLIED.

#### **PROPERTY HIGHLIGHTS**

- Walmart Outlot at signalized intersection
- +/-6,894 SF freestanding building on +/-0.967 AC for sublease
- Existing lease expires 10/31/2028
- Building consists of concrete steel, brick construction, 80' x 80' open space, adjoining storage 15' x 33' room with an 8' x 9' drive-in door
- Excellent visibility and frontage on South College Street
- Situated at the corner of South College Street & Joseph Drive in front of Walmart and adjacent to Save-A-Lot and Goodwill anchored center
- Pole signage available at signalized entrance to Walmart
- Other Area retailers include Dollar Tree, Newby Furniture, AT&T, O'Reilly Auto Parts and more
- Average daily traffic count of +/-9,284 ('16) vehicles per day in front of the site
- Rental Rate: \$7.00 PSF NNN REDUCED!