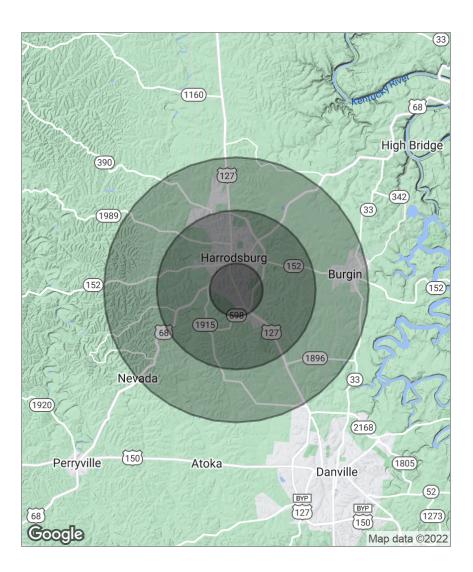

# Demographics Map

| Population          | 1 Mile    | 3 Miles   | 5 Miles   |
|---------------------|-----------|-----------|-----------|
| TOTAL POPULATION    | 2,088     | 10,196    | 13,828    |
| MEDIAN AGE          | 43.7      | 42.6      | 42.3      |
| MEDIAN AGE (MALE)   | 41.1      | 40.1      | 40.1      |
| MEDIAN AGE (FEMALE) | 45.1      | 44.0      | 43.7      |
| Households & Income | 1 Mile    | 3 Miles   | 5 Miles   |
| TOTAL HOUSEHOLDS    | 928       | 4,337     | 5,710     |
| # OF PERSONS PER HH | 2.4       | 2.4       | 2.4       |
| AVERAGE HH INCOME   | \$54,789  | \$51,350  | \$55,037  |
| AVERAGE HOUSE VALUE | \$152,194 | \$152,173 | \$169,342 |
| Race                | 1 Mile    | 3 Miles   | 5 Miles   |
| % WHITE             | 20.9%     | 38.2%     | 74.0%     |
| % BLACK             | 0.6%      | 1.7%      | 3.8%      |
| % ASIAN             | 0.0%      | 0.1%      | 0.4%      |
| % HAWAIIAN          | 0.0%      | 0.0%      | 0.0%      |
| % INDIAN            | 0.0%      | 0.1%      | 0.2%      |
| % OTHER             | 0.0%      | 0.0%      | 0.5%      |
| Ethnicity           | 1 Mile    | 3 Miles   | 5 Miles   |
| % HISPANIC          | 0.3%      | 0.8%      | 2.1%      |