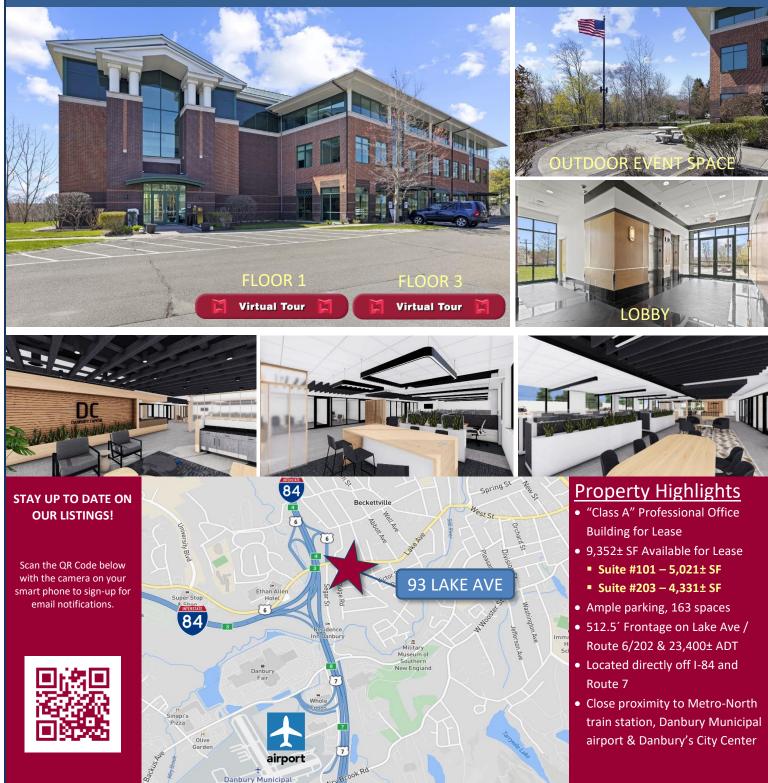

#### Property Highlights

- "Class A" Professional Office Building for Lease
- 9,352± SF Available
- Suite #101 5,021± SF Suite #203 – 4,331± SF
- Ample parking, 163 spaces
- ADT: 23,424± and 512.5' Frontage on Lake Ave / Route 6/202
- Located directly off I-84 and Route 7
- Close proximity to Metro-North train station, Danbury Municipal airport & Danbury's City Center
- Many area amenities
  - Shopping
  - Banking
  - Dining

#### **COMMENTS** O,R&L Commercial is pleased to present a beautiful 3-story "Class A" Office building for Lease built in 2002 and located at 93 Lake Ave in Danbury, CT on the Route 6/202 corridor with average daily traffic of 23,424±. There are two suites available 4,331 & 5,021± SF. The property is located directly off I-84 and Route 7 (Exit 4) and is in close proximity to Metro-North train station, Danbury Municipal Airport and Danbury's City Center / Entertainment District. Many area amenities nearby for shopping, banking & dining. **Professional office tenants in building include: DiSalvo Engineering, J.S. Held, Kohler Ronan, and IUJAT.**

#### Property Highlights

- "Class A" Professional Office Building for Lease
- 9,352± SF Available
- Suite #101 5,021± SF
- Suite #203 4,331± SF
- Ample parking, 163 spaces
- ADT: 23,424± and 512.5' Frontage on Lake Ave / Route 6/202
- Located directly off I-84
  and Route 7
- Close proximity to Metro-North train station, Danbury Municipal airport & Danbury's City Center
- Many area amenities
  - Shopping
  - Banking
  - Dining