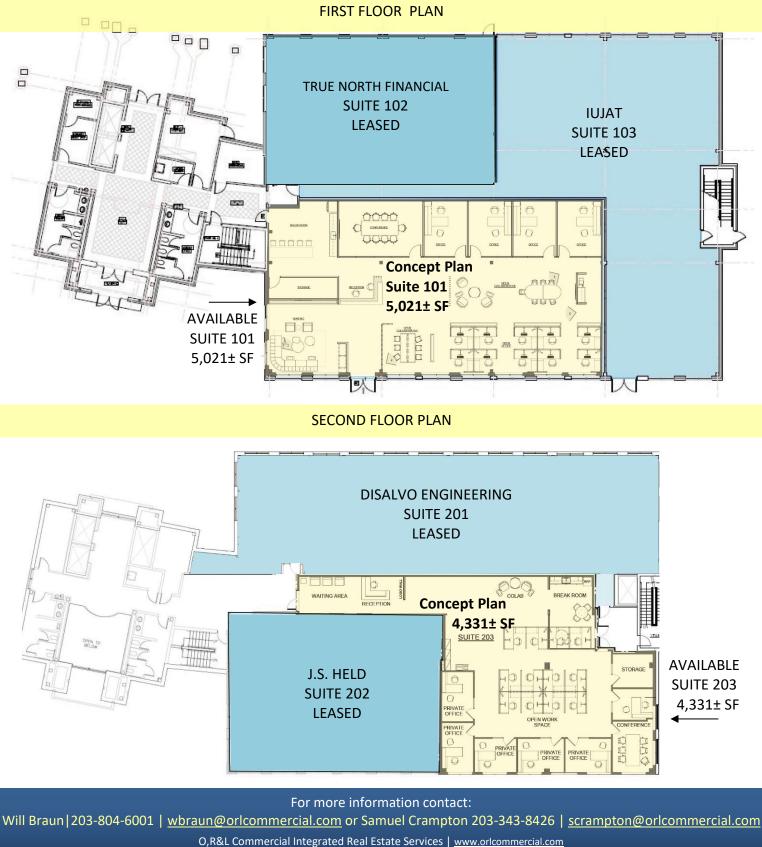

#### BUILDING INFORMATION GROSS BLDG AREA 38,501± SF AVAILABLE AREA 15,400± SF MAX CONTIGUOUS AREA 5,021± SF MINIMUM SF AVAILABLE 4,331± SF

IIMUM SF AVAILABLE 4,331± SF NUMBER OF FLOORS 3 CONSTRUCTION Masonry, Steel ROOF TYPE Metal, Tin YEAR BUILT 2002

#### **COMMENTS** O,R&L Commercial is pleased to present a beautiful 3-story "Class A" Office building for Lease built in 2002 and located at 93 Lake Ave in Danbury, CT on the Route 6/202 corridor with average daily traffic of 23,424±. There are two suites available 4,331 & 5,021± SF. The property is located directly off I-84 and Route 7 (Exit 4) and is in close proximity to Metro-North train station, Danbury Municipal Airport and Danbury's City Center / Entertainment District. Many area amenities nearby for shopping, banking & dining. **Professional office tenants in building include: DiSalvo Engineering, J.S. Held, Kohler Ronan, and IUJAT.**