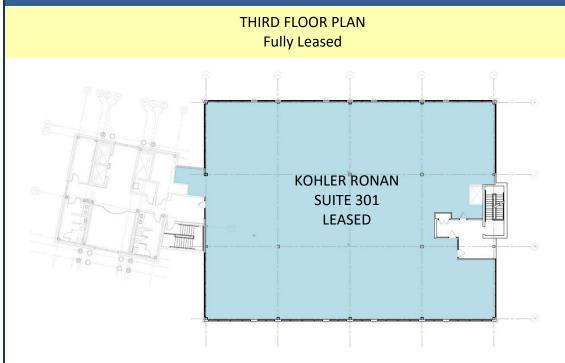

#### **COMMENTS** O,R&L Commercial is pleased to present a beautiful 3-story "Class A" Office building for Lease built in 2002 and located at 93 Lake Ave in Danbury, CT on the Route 6/202 corridor with average daily traffic of 23,424±. There are two suites available 4,331 & 5,021± SF. The property is located directly off I-84 and Route 7 (Exit 4) and is in close proximity to Metro-North train station, Danbury Municipal Airport and Danbury's City Center / Entertainment District. Many area amenities nearby for shopping, banking & dining. **Professional office tenants in building include: DiSalvo Engineering, J.S. Held, Kohler Ronan, and IUJAT.**