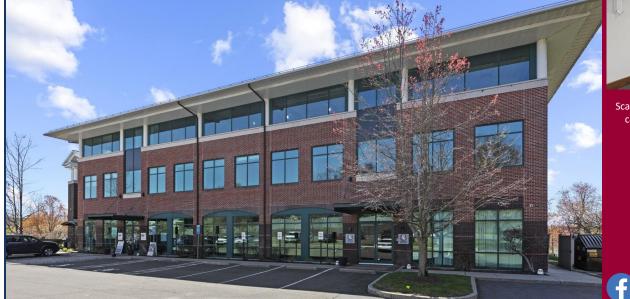

### FOR LEASE | "CLASS A" PROFESSIONAL OFFICE BUILDING OFFICE SUITE AVAILABILITY: 4,331± SF & 5,021± SF

# 93 Lake Ave, Danbury, CT 06810

LEASE RATE: \$18.00/SF Modified Gross + Utilities

COMMERCIAL Ranked in Top 50 Commercial Firms in U.S.

For more information contact:

Airport

Will Braun 203-804-6001 | wbraun@orlcommercial.com or Samuel Crampton 203-343-8426 | scrampton@orlcommercial.com

#### Property Highlights

- "Class A" Professional Office Building for Lease
- 9,352± SF Available
- Suite #101 5,021± SF Suite #203 – 4,331± SF
- Ample parking, 163 spaces
- ADT: 23,424± and 512.5' Frontage on Lake Ave / Route 6/202
- Located directly off I-84 and Route 7
- Close proximity to Metro-North train station, Danbury Municipal airport & Danbury's City Center
- Many area amenities
  - Shopping
  - Banking
  - Dining

#### **COMMENTS** O,R&L Commercial is pleased to present a beautiful 3-story "Class A" Office building for Lease built in 2002 and located at 93 Lake Ave in Danbury, CT on the Route 6/202 corridor with average daily traffic of 23,424±. There are two suites available 4,331 & 5,021± SF. The property is located directly off I-84 and Route 7 (Exit 4) and is in close proximity to Metro-North train station, Danbury Municipal Airport and Danbury's City Center / Entertainment District. Many area amenities nearby for shopping, banking & dining. **Professional office tenants in building include: DiSalvo Engineering, J.S. Held, Kohler Ronan, and IUJAT.**