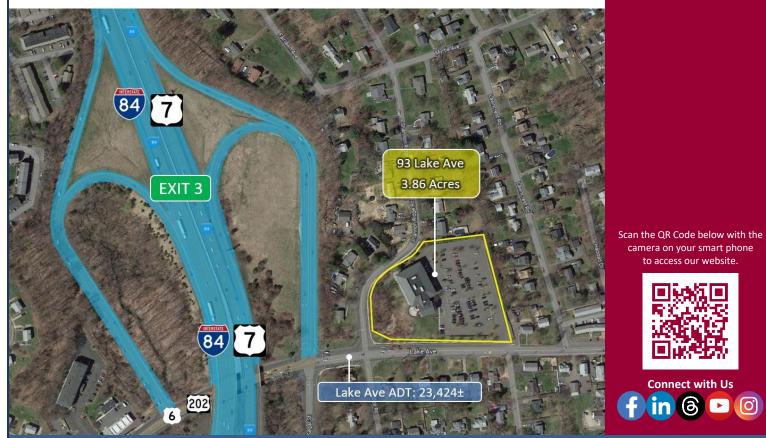

# SITE INFORMATIONSITE AREA3.86± acresZONINGRA8PARKING4.23/1,000 – 163 spacesSIGNAGELobbyVISIBILITYExcellentFRONTAGE512.5'HWY.ACCESSI-84 / Route 7TRAFFIC COUNT23,424±

EXPENSESRE TAXESTenantImage: LandlordUTILITIESImage: LandlordImage: LandlordINSURANCEImage: LandlordImage: LandlordMAINTENANCEImage: LandlordImage: LandlordJANITORIALImage: LandlordImage: Landlord

**DIRECTIONS** I-84 to Exit 4 to Lake Ave / US 6/202

For more information contact: Will Braun|203-804-6001 | <u>wbraun@orlcommercial.com</u> or Samuel Crampton 203-343-8426 | <u>scrampton@orlcommercial.com</u>