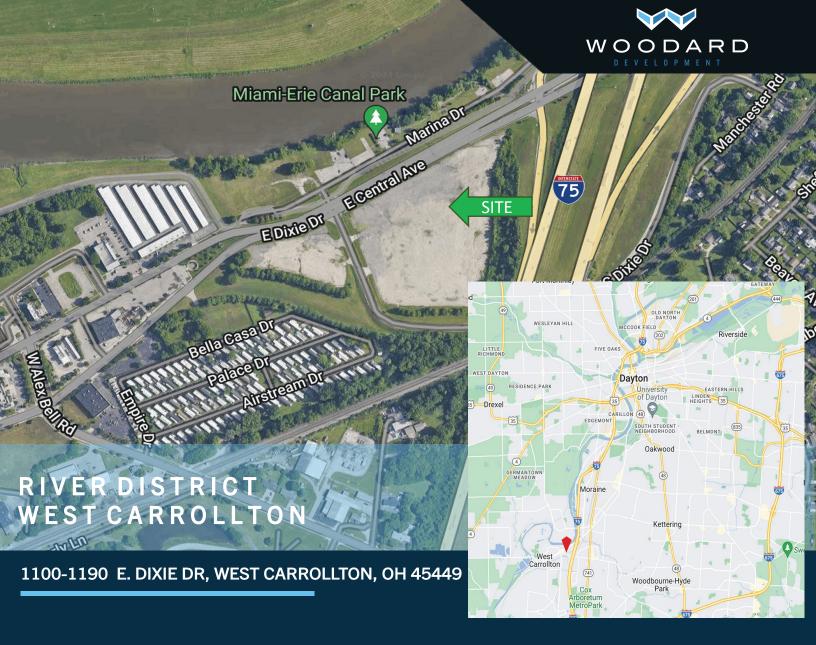

## **PROPERTY HIGHLIGHTS**

Newly available highway infill site

First available h ghway interchange south of Dayton's urban core.

The Great Miami River proximity provides a platform for destination entertainment uses

25-acre redevelopment site near Marina Drive with direct access points to the Great Miami River

Over 2,000' of frontage on riverfront and over 1,000' of frontage on Central Avenue with direct access to I-75

## RIVER DISTRICT