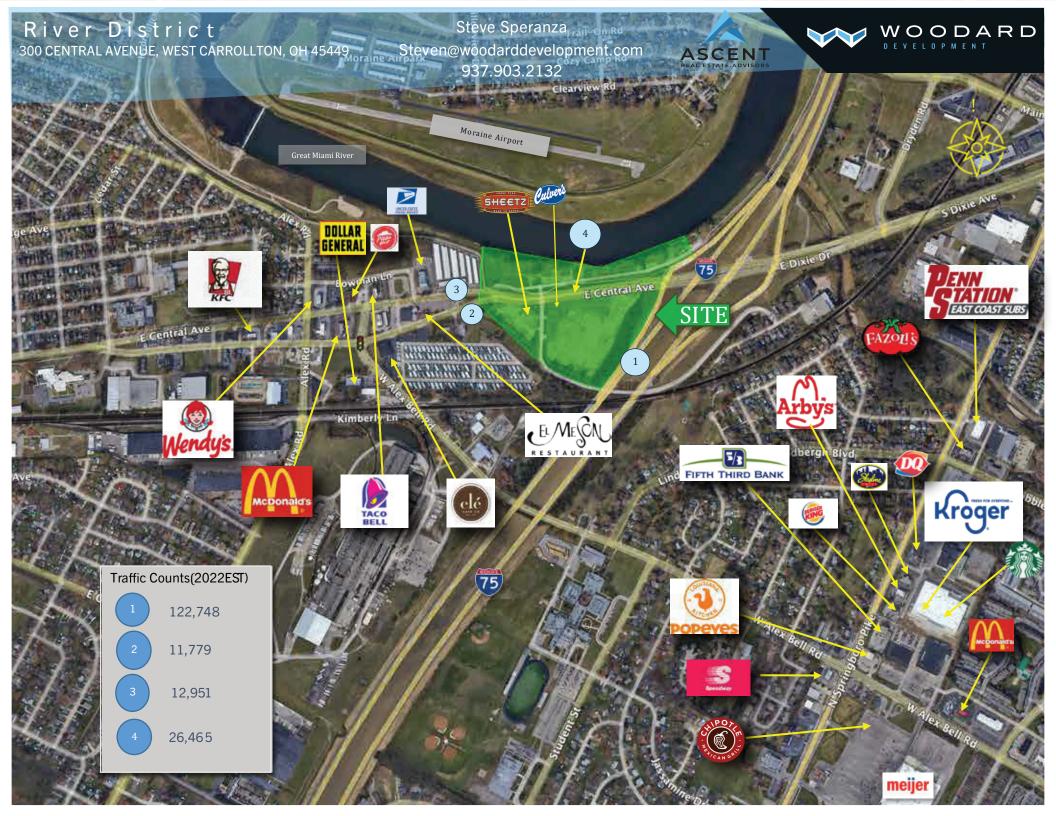

Daily commuter traffic on both I-75 with 122,748 AADT and Dixie Highway with 23,629 AADT

Convenient access to Downtown Dayton, University of Dayton, Premier Health Main Campus, Sinclair Community College and Kettering Medical Center