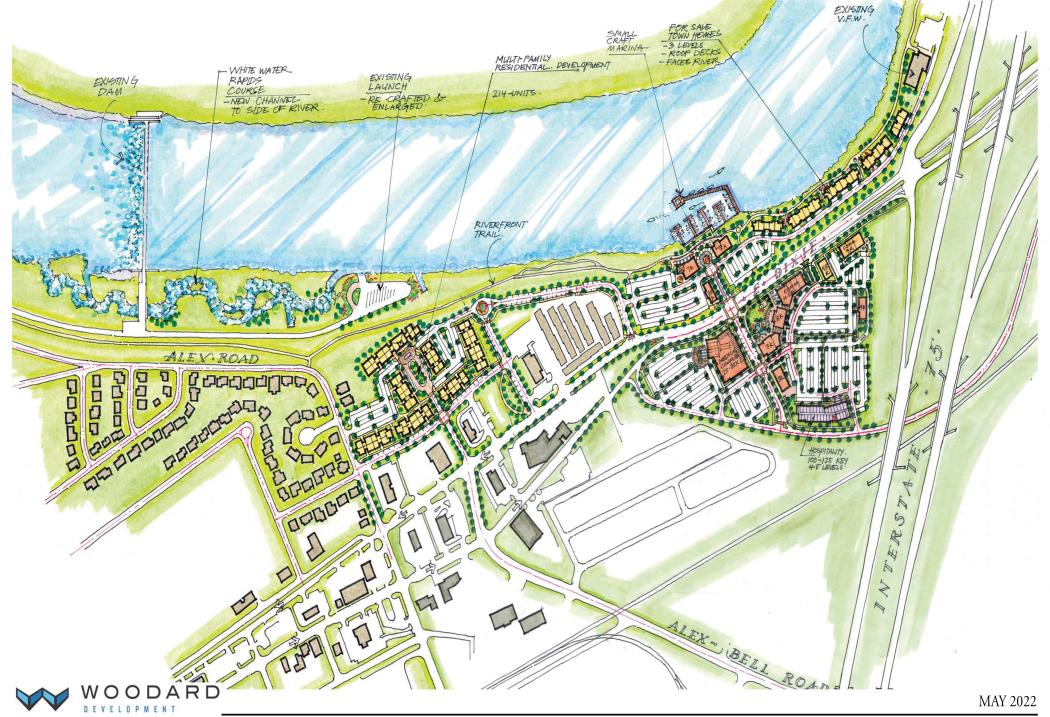

## **PROPERTY HIGHLIGHTS**

Newly available highway infill site

First available h ghway interchange south of Dayton's urban core.

The Great Miami River proximity provides a platform for destination entertainment uses

25-acre redevelopment site near Marina Drive with direct access points to the Great Miami River

Over 2,000' of frontage on riverfront and over 1,000' of frontage on Central Avenue with direct access to I-75