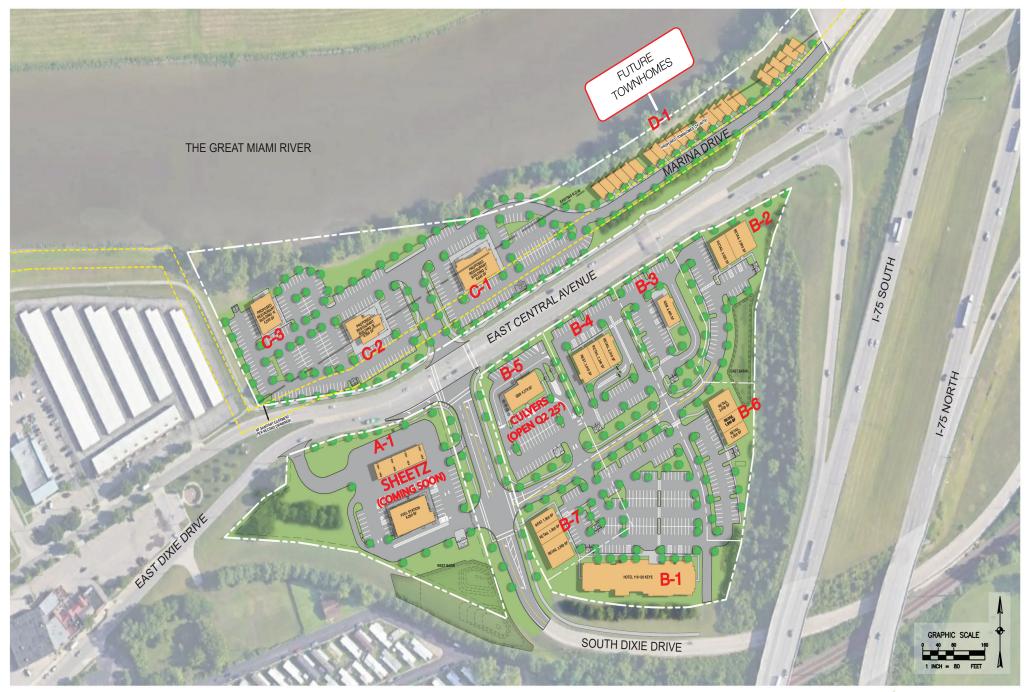

## **PROPERTY HIGHLIGHTS**

Newly available highway infill site

First available h ghway interchange south of Dayton's urban core.

The Great Miami River proximity provides a platform for destination entertainment uses

25-acre redevelopment site near Marina Drive with direct access points to the Great Miami River

Over 2,000' of frontage on riverfront and over 1,000' of frontage on Central Avenue with direct access to I-75

Daily commuter traffic on both I-75 with 122,748 AADT and Dixie Highway with 23,629 AADT

Convenient access to Downtown Dayton, University of Dayton, Premier Health Main Campus, Sinclair Community College and Kettering Medical Center

## RIVER DISTRICT