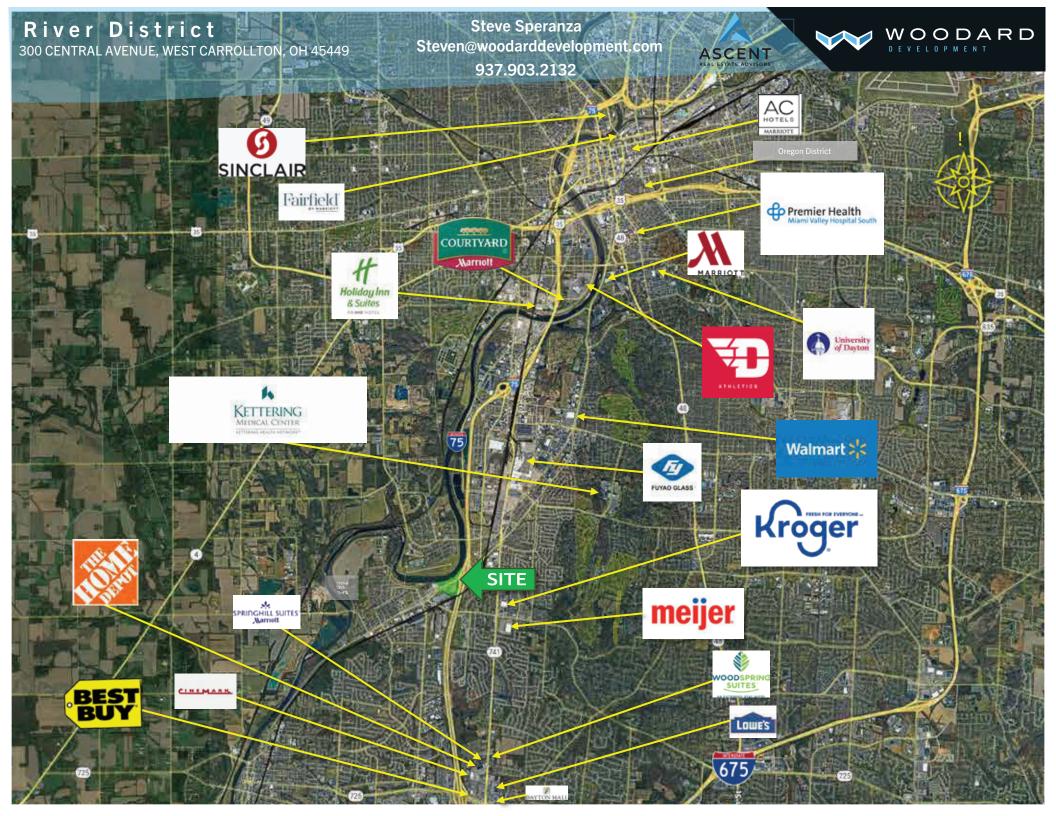

Daily commuter traffic on both I-75 with 122,748 AADT and Dixie Highway with 23,629 AADT

Convenient access to Downtown Dayton, University of Dayton, Premier Health Main Campus, Sinclair Community College and Kettering Medical Center