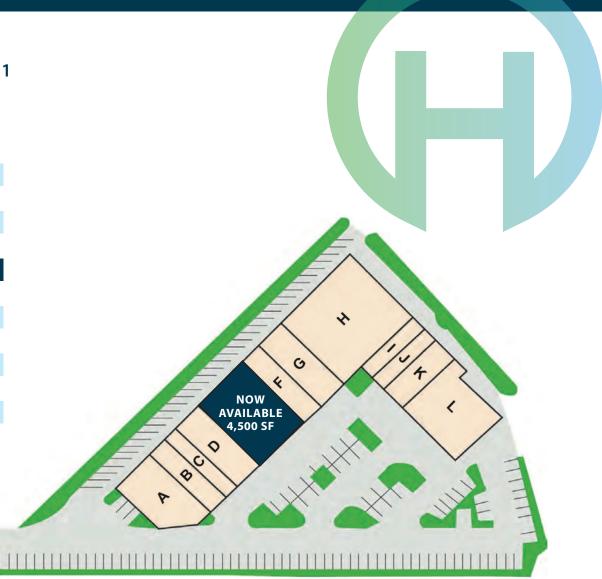

## **Brandon Crossroads**

2080 Badlands Drive, Brandon, Florida 33511

| Space | Tenant                                |
|-------|---------------------------------------|
| А     | Massage Envy                          |
| В     | Amazing Lash Studio                   |
| С     | Shake It Off                          |
| D     | Pinot's Palette                       |
| E     | NOW AVAILABLE – 4,500 SF              |
| F     | Shaman Botanicals                     |
| G     | Baluka Billiards                      |
| Н     | Elite Salon Stylists                  |
| I     | My Gym Children's Fitness Center      |
| J     | Oceanside Nails & Spa                 |
| К     | A & CJP Southern Muscle Nutrition LLC |
| L     | Orangetheory Fitness                  |

\*Representative drawing not to scale

Justin Boudreau D 813 413 6704 M 727 656 7914 justin@hybridgecre.com 119 North 11th Street, Suite 300B Tampa, FL 33602 O 813 413 6700 hybridgecre.com