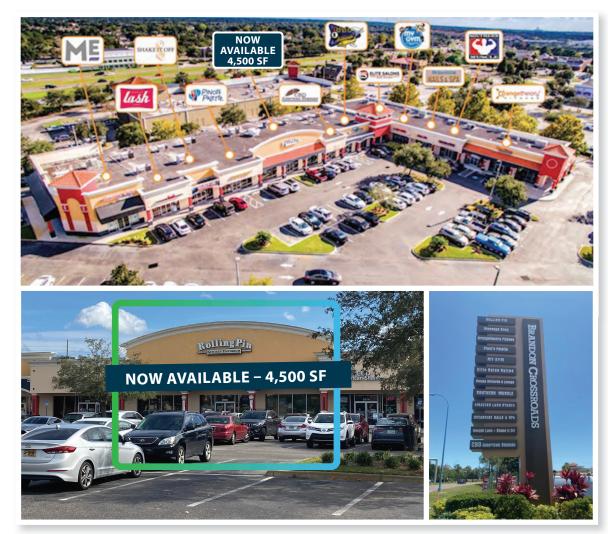

## **Brandon Crossroads**

## 2080 Badlands Drive, Brandon, Florida 33511

## **Property Highlights:**

- 4,500 SF
- 30,682 SF shopping center
- Located within the main retail / shopping core of the Brandon market. The center offers easy access and proximity to area demand generators.
- Strong tenant mix Orange Theory Fitness, Massage Envy, Amazing Lash, Pinot's Palette, Nail Salon, Elite Salon Suites, My Gym Children's Fitness Center, Baluka Billiards & Southern Muscle Sports Nutrition
- Area Retailers include Costco, Walmart, Starbucks, Total Wine & More, First Watch, Buffalo Wild Wings, Lowe's, Home Goods, and more!
- Space would be suitable for a restaurant user (hood and upgraded HVAC and electric in place). Also ideal for general retail / showroom, medical, and uses within the health and beauty categories.

## **Brandon Crossroads**

2080 Badlands Drive, Brandon, Florida 33511

| Space | Tenant                                |
|-------|---------------------------------------|
| А     | Massage Envy                          |
| В     | Amazing Lash Studio                   |
| С     | Shake It Off                          |
| D     | Pinot's Palette                       |
| E     | NOW AVAILABLE – 4,500 SF              |
| F     | Shaman Botanicals                     |
| G     | Baluka Billiards                      |
| Н     | Elite Salon Stylists                  |
| I     | My Gym Children's Fitness Center      |
| J     | Oceanside Nails & Spa                 |
| К     | A & CJP Southern Muscle Nutrition LLC |
| L     | Orangetheory Fitness                  |