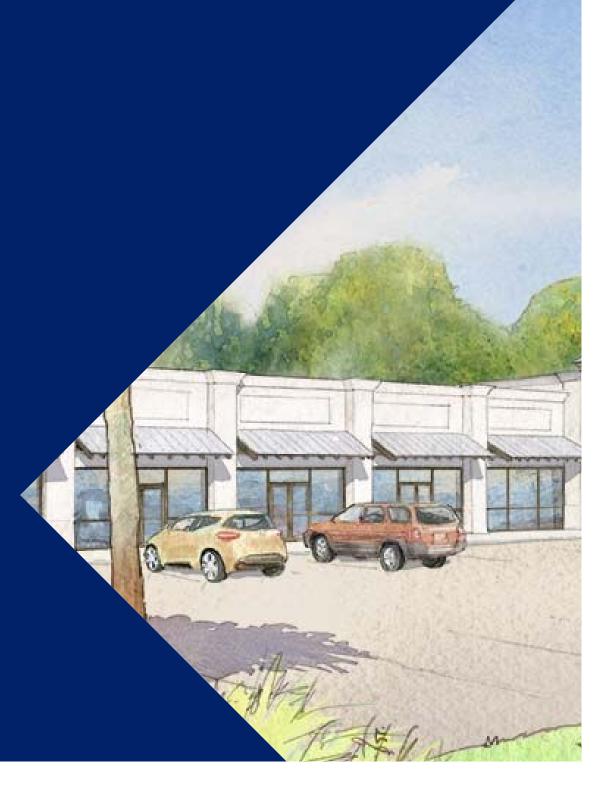

#### PROPERTY DESCRIPTION

Now Leasing Shops on Veterans Parkway! Flex Space, 1,200 square feet to 5,000 square feet at \$35 NNN available for any use. Public water and sewer, paved access and more! Access from Lowe's and a new signalized driveway at Lowe's and Walmart. Right in and right out on Veterans and right in and right out on Main. Navy Federal Credit Union and Pop Shelf are out parcels to the project and a Fuel Center is coming soon. Adjacent to Lowe's and across from Walmart Super Center. Don't miss this exciting opportunity to be part of newest project in Hinesville! This new plaza "Shops on Veterans" is located minutes to Fort Stewart gate 8, across from Walmart, and less than one mile to Oglethorpe Shopping Center. Property is located in a great location with 7,870 vehicles per day. Available now! Call us for more information today!