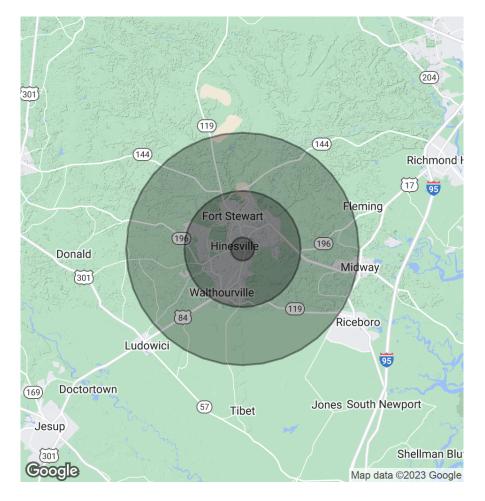

| DEMOGRAPHICS     | 1 MILE | 5 MILES | 10 MILES |  |
|------------------|--------|---------|----------|--|
| Total Households | 1,950  | 16,745  | 21,624   |  |
| Total Population | 5.024  | 45.605  | 60.348   |  |

## **SHOPS ON VETERANS**

730 S. Main Street Hinesville, GA 31313

| POPULATION           | 1 MILE | 5 MILES | 10 MILES |
|----------------------|--------|---------|----------|
| Total Population     | 5,024  | 45,605  | 60,348   |
| Average Age          | 27.5   | 27.3    | 27.2     |
| Average Age (Male)   | 26.2   | 25.7    | 25.5     |
| Average Age (Female) | 29.1   | 29.2    | 29.2     |
| HOUSEHOLDS & INCOME  | 1 MILE | 5 MILES | 10 MILES |

| HOUSEHOLDS & INCOME | 1 MILE    | 5 MILES   | 10 MILES  |
|---------------------|-----------|-----------|-----------|
| Total Households    | 1,950     | 16,745    | 21,624    |
| # of Persons per HH | 2.6       | 2.7       | 2.8       |
| Average HH Income   | \$49,940  | \$49,715  | \$48,709  |
| Average House Value | \$140,452 | \$135,539 | \$134,696 |