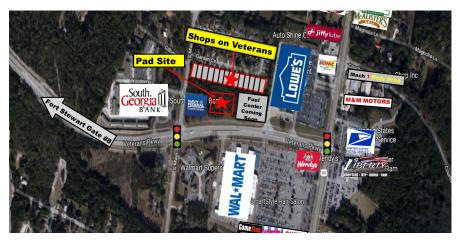

#### PROPERTY DESCRIPTION

Now Leasing Shops on Veterans Parkway! Flex Space, 1,200 square feet to 5,000 square feet at \$35 NNN available for any use. Public water and sewer, paved access and more! Access from Lowe's and a new signalized driveway at Lowe's and Walmart. Right in and right out on Veterans and right in and right out on Main. Navy Federal Credit Union and Pop Shelf are out parcels to the project and a Fuel Center is coming soon. Adjacent to Lowe's and across from Walmart Super Center. Don't miss this exciting opportunity to be part of newest project in Hinesville! This new plaza "Shops on Veterans" is located minutes to Fort Stewart gate 8, across from Walmart, and less than one mile to Oglethorpe Shopping Center. Property is located in a great location with 7,870 vehicles per day. Available now! Call us for more information today!