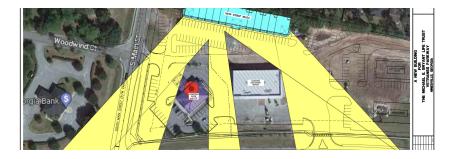

#### PROPERTY DESCRIPTION

Now Leasing Shops on Veterans Parkway! Flex Space, 1,200 square feet to 5,000 square feet at \$35 NNN available for any use. Public water and sewer, paved access and more! Access from Lowe's and a new signalized driveway at Lowe's and Walmart. Right in and right out on Veterans and right in and right out on Main. Navy Federal Credit Union and Pop Shelf are out parcels to the project and a Fuel Center is coming soon. Adjacent to Lowe's and across from Walmart Super Center. Don't miss this exciting opportunity to be part of newest project in Hinesville! This new plaza "Shops on Veterans" is located minutes to Fort Stewart gate 8, across from Walmart, and less than one mile to Oglethorpe Shopping Center. Property is located in a great location with 7,870 vehicles per day. Available now! Call us for more information today!

#### OFFERING SUMMARY

| Lease Rate:    | \$35.00 SF/yr (NNN) |
|----------------|---------------------|
| Available SF:  | 1,200 SF-5,000 SF   |
| Lot Size:      | 6.55 Acres          |
| Building Size: | 15,000 SF           |
| Zoning:        | C-2                 |
| APN:           | 058A033             |