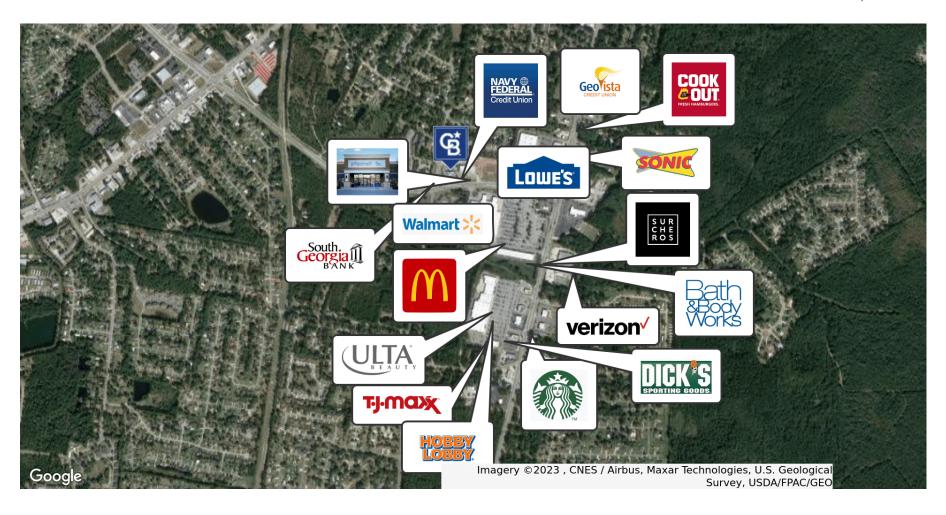

#### PROPERTY DESCRIPTION

Now Leasing Shops on Veterans Parkway! Flex Space, 1,200 square feet to 5,000 square feet at \$35 NNN available for any use. Public water and sewer, paved access and more! Access from Lowe's and a new signalized driveway at Lowe's and Walmart. Right in and right out on Veterans and right in and right out on Main. Navy Federal Credit Union and Pop Shelf are out parcels to the project and a Fuel Center is coming soon. Adjacent to Lowe's and across from Walmart Super Center. Don't miss this exciting opportunity to be part of newest project in Hinesville! This new plaza "Shops on Veterans" is located minutes to Fort Stewart gate 8, across from Walmart, and less than one mile to Oglethorpe Shopping Center. Property is located in a great location with 7,870 vehicles per day. Available now! Call us for more information today!