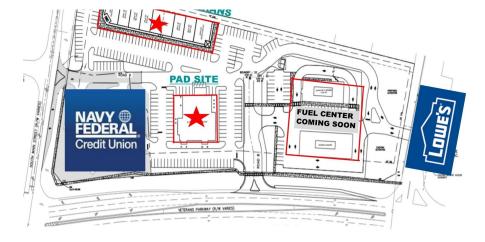

#### PROPERTY DESCRIPTION

Now Leasing Shops on Veterans Parkway! Flex Space, 1,200 square feet to 5,000 square feet at \$35 NNN available for any use. Public water and sewer, paved access and more! Access from Lowe's and a new signalized driveway at Lowe's and Walmart. Right in and right out on Veterans and right in and right out on Main. Navy Federal Credit Union and Pop Shelf are out parcels to the project and a Fuel Center is coming soon. Adjacent to Lowe's and across from Walmart Super Center. Don't miss this exciting opportunity to be part of newest project in Hinesville! This new plaza "Shops on Veterans" is located minutes to Fort Stewart gate 8, across from Walmart, and less than one mile to Oglethorpe Shopping Center. Property is located in a great location with 7,870 vehicles per day. Available now! Call us for more information today!