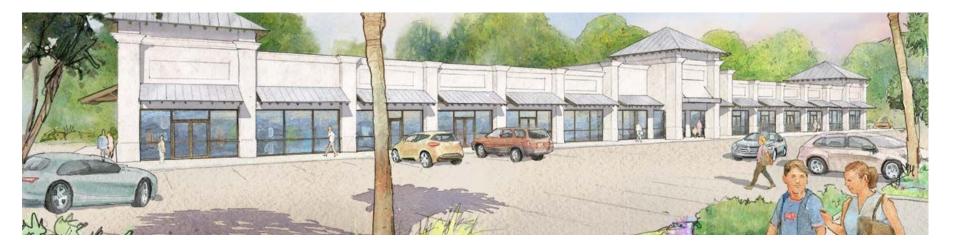

#### PROPERTY DESCRIPTION

Now Leasing Shops on Veterans Parkway! Flex Space, 1,200 square feet to 5,000 square feet at \$35 NNN available for any use. Public water and sewer, paved access and more! Access from Lowe's and a new signalized driveway at Lowe's and Walmart. Right in and right out on Veterans and right in and right out on Main. Navy Federal Credit Union and Pop Shelf are out parcels to the project and a Fuel Center is coming soon. Adjacent to Lowe's and across from Walmart Super Center. Don't miss this exciting opportunity to be part of newest project in Hinesville! This new plaza "Shops on Veterans" is located minutes to Fort Stewart gate 8, across from Walmart, and less than one mile to Oglethorpe Shopping Center. Property is located in a great location with 7,870 vehicles per day. Available now! Call us for more information today!