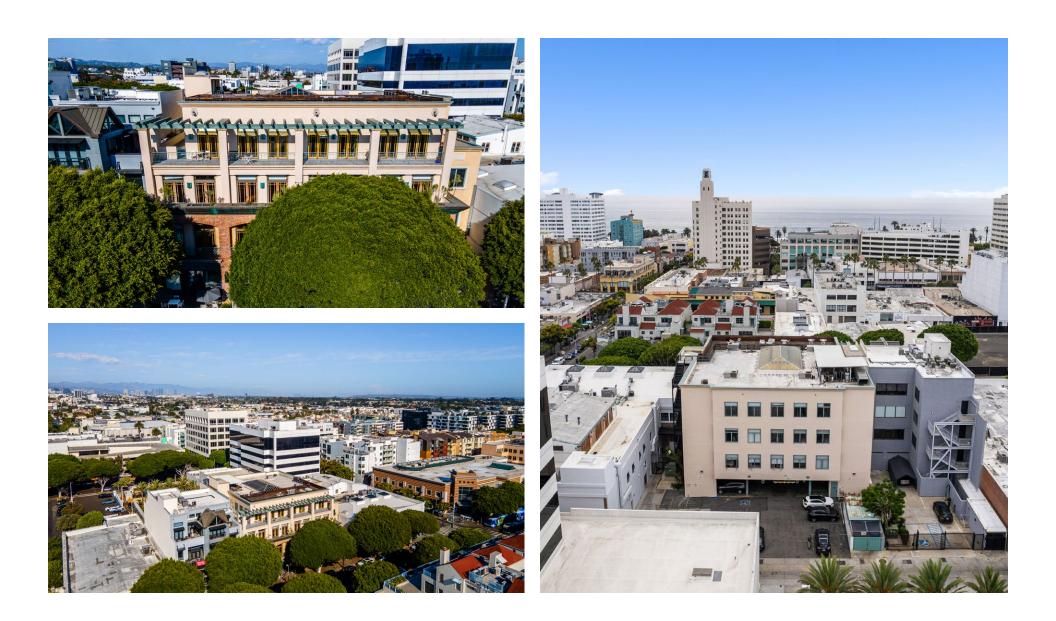

#### FOURTH FLOOR

NOT TO SCALE. Floor plan for information purposes only. Layout and furnishings may vary

4TH ST

4TH FLOOR PHOTOS

4TH FLOOR PHOTOS

**AERIAL PHOTOS** 

DTLA 12 mi LAX 5.5 mi Century City 4 mi Culver City 4.2 mi Venice 2 mi 17th St/SMC Metro Station Downtown SM Metro Station 0.3 mi 1351 4TH STREET Beach 0.3 mi

#### About the neighborhood

A vibrant community of tech and creative companies situated in a unique beach-urban setting.

In Downtown Santa Monica, you're spoiled for choice. Grab coffee at Philz or Refinery on the way in. Power through some errands. Walk to the Pier and "brown bag" it with an ocean view. Spin, gym, yoga, Pilates, Barre, boot camp, repeat. Treat the clients to a twostar Michelin dinner. It's all here.