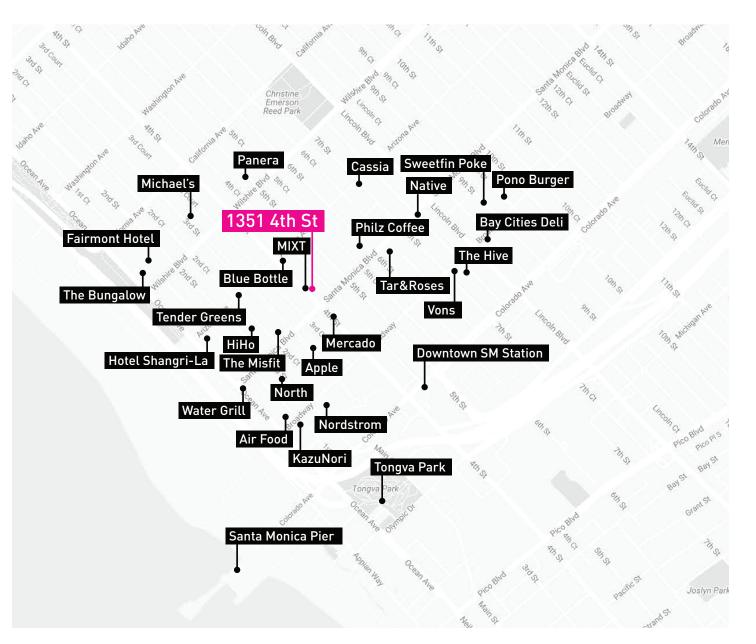

Next door neighbors include Sweetgreen, Rapha, Blue Bottle, Impasta, and Mixt

Near-perfect walkscore of 95/100 'Walker's Paradise'

Roof deck accessible

Easy access to the 10 freeway, Pacific Coast Highway and the nearby Downtown Santa Monica Expo Line Station at 4th St and Colorado

#### About the neighborhood

A vibrant community of tech and creative companies situated in a unique beach-urban setting.

In Downtown Santa Monica, you're spoiled for choice. Grab coffee at Philz or Refinery on the way in. Power through some errands. Walk to the Pier and "brown bag" it with an ocean view. Spin, gym, yoga, Pilates, Barre, boot camp, repeat. Treat the clients to a twostar Michelin dinner. It's all here.

In close proximity to the Santa Monica 10 Freeway.

7-MIN WALK TO EXPO LINE TERMINUS 95/100 WALKSCORE

No warranty or representation is made to the accuracy of the foregoing information. Terms of sale or lease are subject to change or withdrawal without notice. ©2023 INDUSTRY PARTNERS, INC.