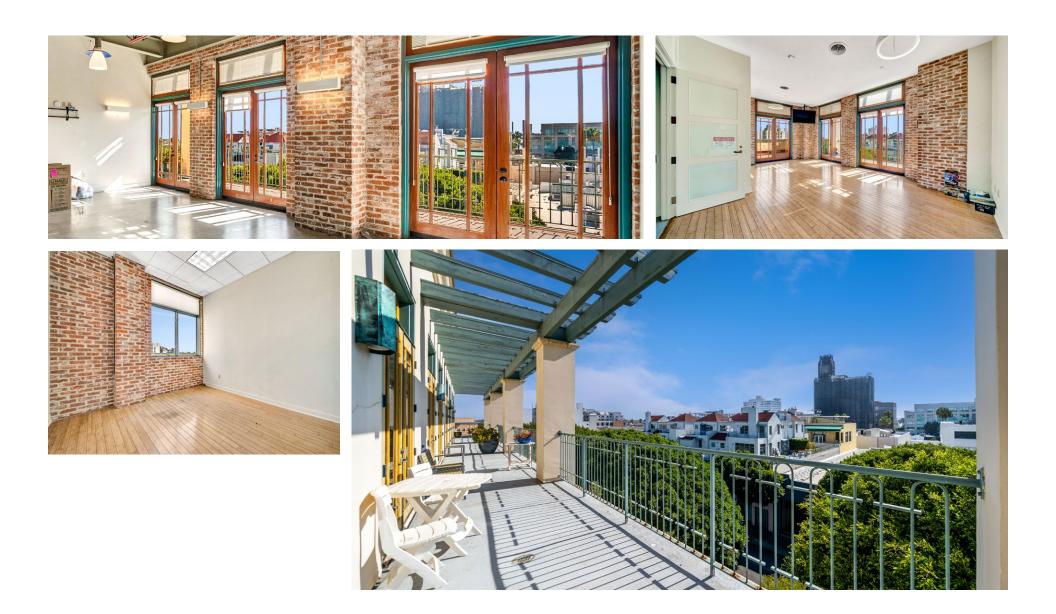

Next door neighbors include Sweetgreen, Rapha, Blue Bottle, Impasta, and Mixt

Near-perfect walkscore of 95/100 'Walker's Paradise'

Roof deck accessible

Easy access to the 10 freeway, Pacific Coast Highway and the nearby Downtown Santa Monica Expo Line Station at 4th St and Colorado

#### FOURTH FLOOR

NOT TO SCALE. Floor plan for information purposes only. Layout and furnishings may vary

4TH ST

4TH FLOOR PHOTOS

4TH FLOOR PHOTOS

**AERIAL PHOTOS** 

DTLA 12 mi LAX 5.5 mi Century City 4 mi Culver City 4.2 mi Venice 2 mi 17th St/SMC Metro Station Downtown SM Metro Station 0.3 mi 1351 4TH STREET Beach 0.3 mi